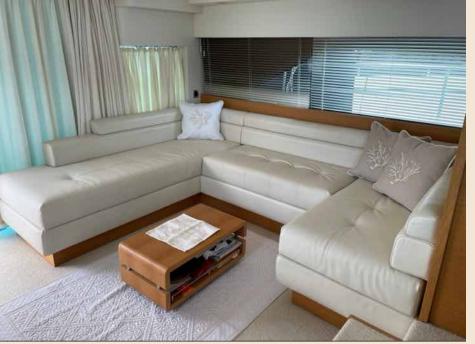

Approach the Fairline Squadron 58 from any angle and the avant-garde design and attention to detail simply make you want to explore further.

For this is a beautiful yacht built around sociability.

She is fitted with two Volvo Penta D13-800hp engines and a huge list of extras making her ideal for cruising in style and comfort.

- 1 full beam master cabin
- 1 Double cabin
- 1 twin cabin
- Master cabin bathroom
- Guest's cabin bathroom
- Main salon&dining area