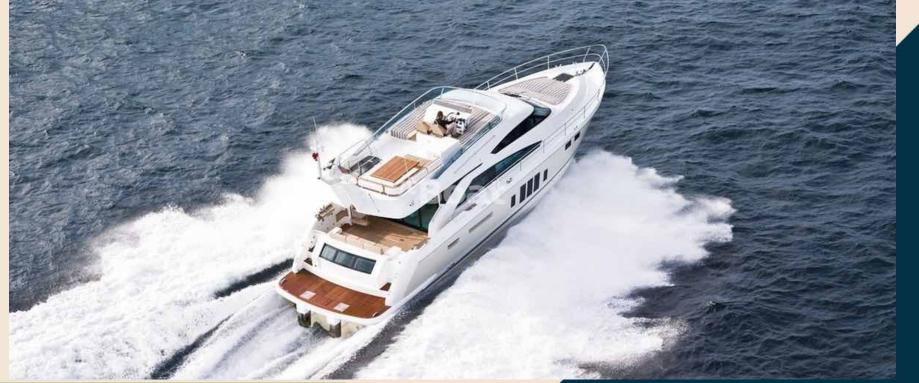

Approach the Fairline Squadron 58 from any angle and the avant-garde design and attention to detail simply make you want to explore further.

For this is a beautiful yacht built around sociability.

She is fitted with two Volvo Penta D13-800hp engines and a huge list of extras making her ideal for cruising in style and comfort.

| SHIP YARD              | Fairline                    |  |
|------------------------|-----------------------------|--|
| MODEL                  | Squadron 58                 |  |
| LENGTH                 | 17,58 meters                |  |
| BEAM                   | 4,85 meters                 |  |
| CONSUMPTION            | 240 lt/hr                   |  |
| PASSENGERS<br>CAPACITY | 8 (6 sleep)                 |  |
| HOME PORT              | Cannigione                  |  |
| ENGINES                | AB Volvo<br>Penta/D13 - 800 |  |
| CRUISE SPEED           | 20 KTS                      |  |
| MAX SPEED              | 26 KTS                      |  |