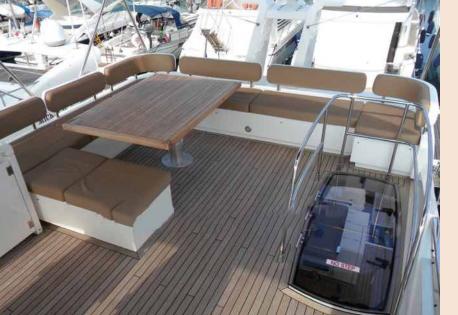

- 1 full beam master cabin
- 1 Double cabin
- 1 twin cabin
- Master cabin bathroom
- Guest's cabin bathroom
- Main salon&dining area