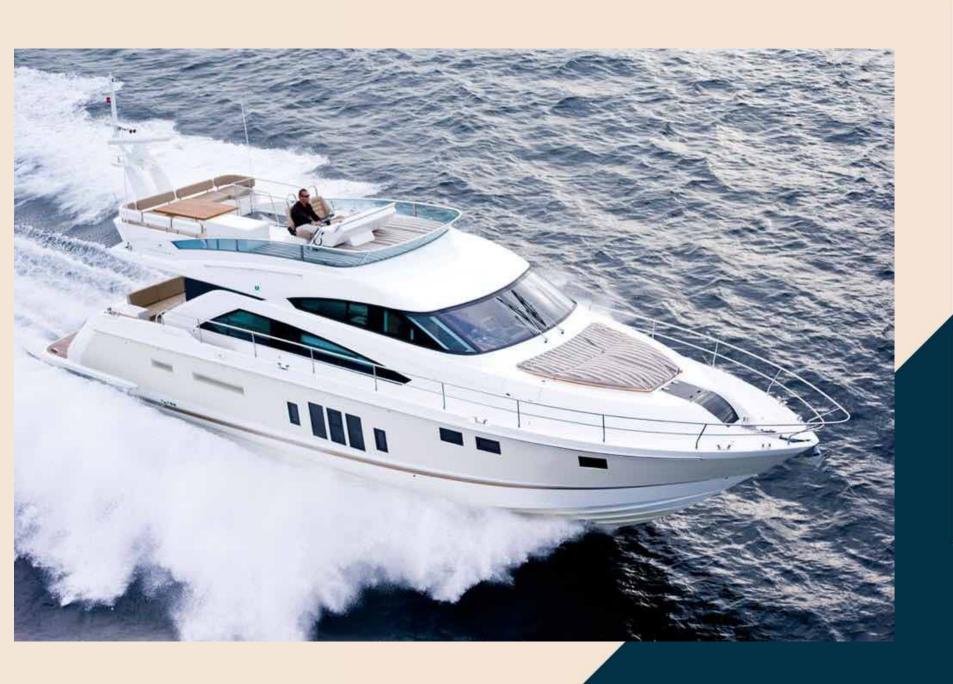

Approach the Fairline Squadron 58 from any angle and the avant-garde design and attention to detail simply make you want to explore further.

For this is a beautiful yacht built around sociability.

She is fitted with two Volvo Penta D13-800hp engines and a huge list of extras making her ideal for cruising in style and comfort.

| SHIP YARD              | Fairline                    |  |
|------------------------|-----------------------------|--|
| MODEL                  | Squadron 58                 |  |
| LENGTH                 | 17,58 meters                |  |
| BEAM                   | 4,85 meters                 |  |
| CONSUMPTION            | 240 lt/hr                   |  |
| PASSENGERS<br>CAPACITY | 8 (6 sleep)                 |  |
| HOME PORT              | Cannigione                  |  |
| ENGINES                | AB Volvo<br>Penta/D13 - 800 |  |
| CRUISE SPEED           | 20 KTS                      |  |
| MAX SPEED              | 26 KTS                      |  |