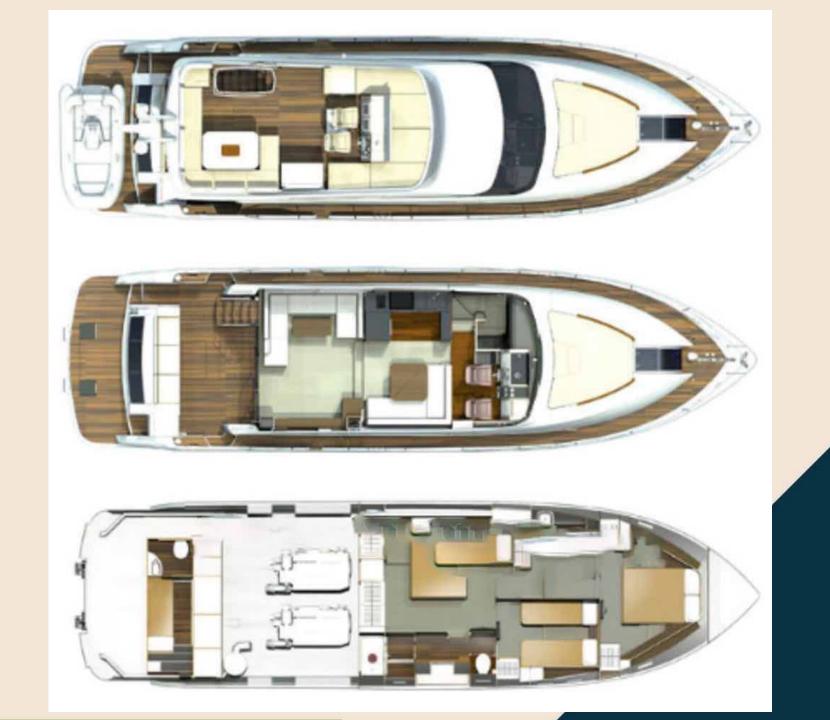

- 1 full beam master cabin
- 1 Double cabin
- 1 twin cabin
- Master cabin bathroom
- Guest's cabin bathroom
- Main salon&dining area