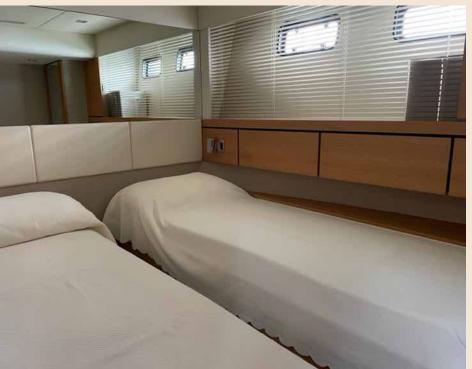

- 1 full beam master cabin
- 1 Double cabin
- 1 twin cabin
- Master cabin bathroom
- Guest's cabin bathroom
- Main salon&dining area