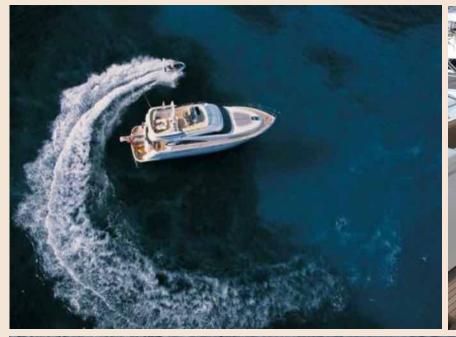

Approach the Fairline Squadron 58 from any angle and the avant-garde design and attention to detail simply make you want to explore further.

For this is a beautiful yacht built around sociability.

She is fitted with two Volvo Penta D13-800hp engines and a huge list of extras making her ideal for cruising in style and comfort.

| SHIP YARD              | Fairline                    |  |
|------------------------|-----------------------------|--|
| MODEL                  | Squadron 58                 |  |
| LENGTH                 | 17,58 meters                |  |
| BEAM                   | 4,85 meters                 |  |
| CONSUMPTION            | 240 lt/hr                   |  |
| PASSENGERS<br>CAPACITY | 8 (6 sleep)                 |  |
| HOME PORT              | Cannigione                  |  |
| ENGINES                | AB Volvo<br>Penta/D13 - 800 |  |
| CRUISE SPEED           | 20 KTS                      |  |
| MAX SPEED              | 26 KTS                      |  |