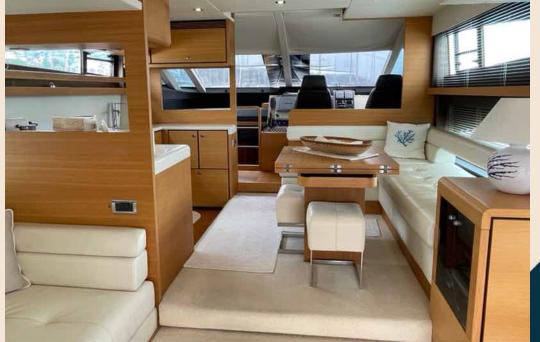

Approach the Fairline Squadron 58 from any angle and the avant-garde design and attention to detail simply make you want to explore further.

For this is a beautiful yacht built around sociability.

She is fitted with two Volvo Penta D13-800hp engines and a huge list of extras making her ideal for cruising in style and comfort.

- 1 full beam master cabin
- 1 Double cabin
- 1 twin cabin
- Master cabin bathroom
- Guest's cabin bathroom
- Main salon&dining area