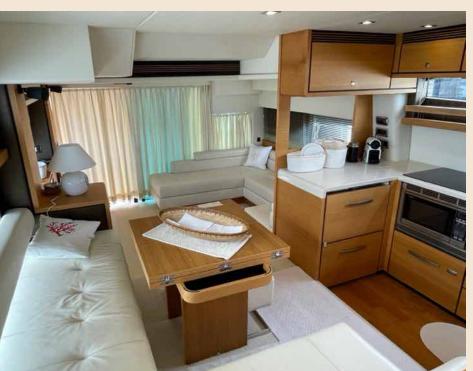

Approach the Fairline Squadron 58 from any angle and the avant-garde design and attention to detail simply make you want to explore further.

For this is a beautiful yacht built around sociability.

She is fitted with two Volvo Penta D13-800hp engines and a huge list of extras making her ideal for cruising in style and comfort.

- 1 full beam master cabin
- 1 Double cabin
- 1 twin cabin
- Master cabin bathroom
- Guest's cabin bathroom
- Main salon&dining area