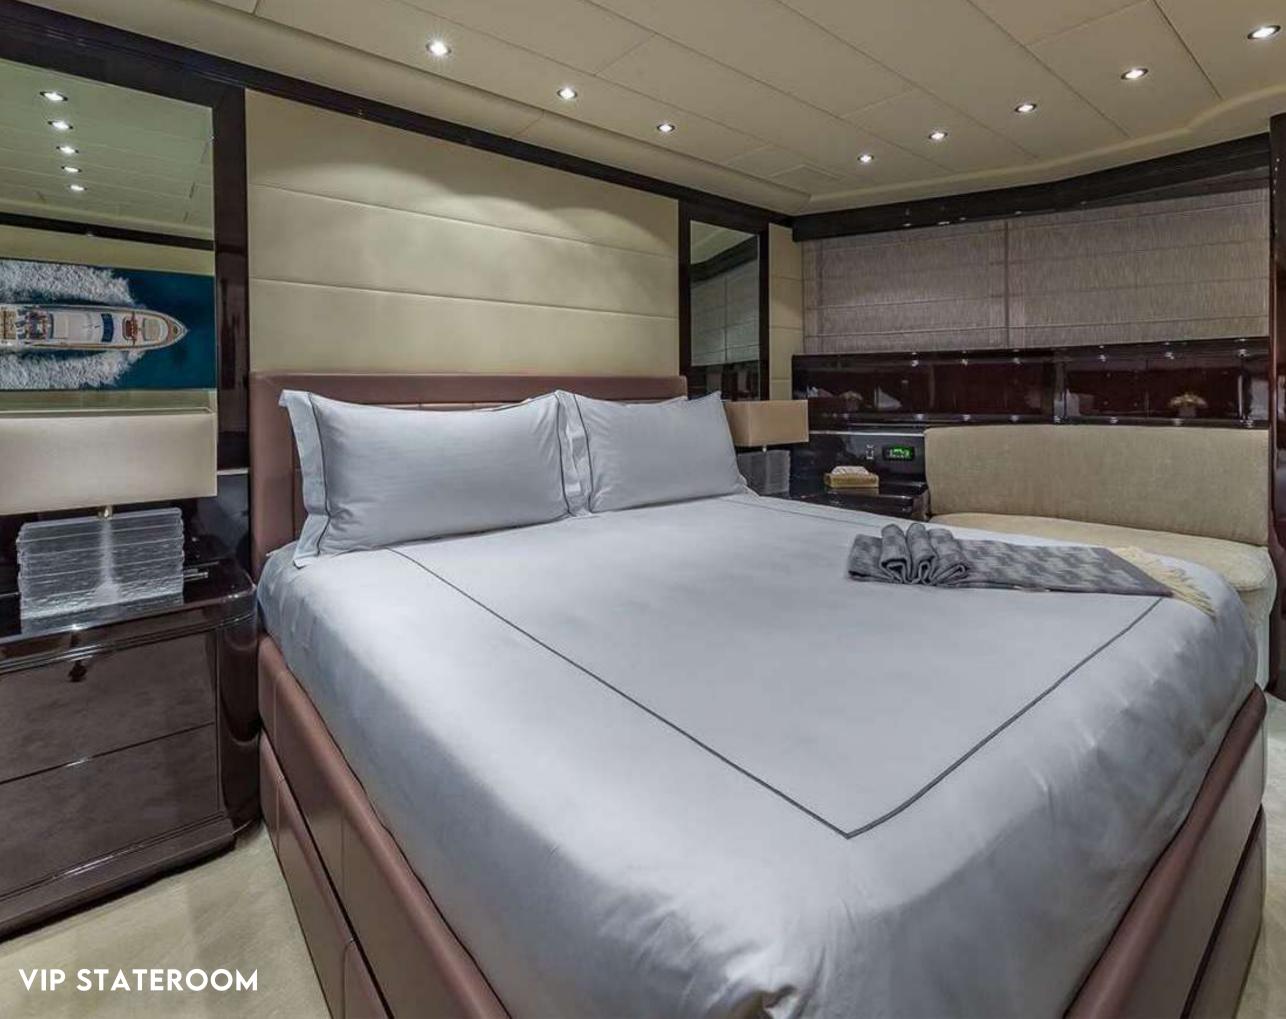

#### ACCOMMODATION

Five well-appointed cabins include the full beam Master, full beam VIP, double cabin, a twin cabin with optional pullman bed, and a media room that can be converted into another double as needed. The Master is warm and inviting with spaces including an entertainment nook, study and ensuite that includes its own steam shower. Every guest cabin is ensuite and equipped with a modern entertainment system.

のゆ MASTER STATEROOM

<.s

MASTER STATEROOM

Stin C

THE A

The second

\*

<>