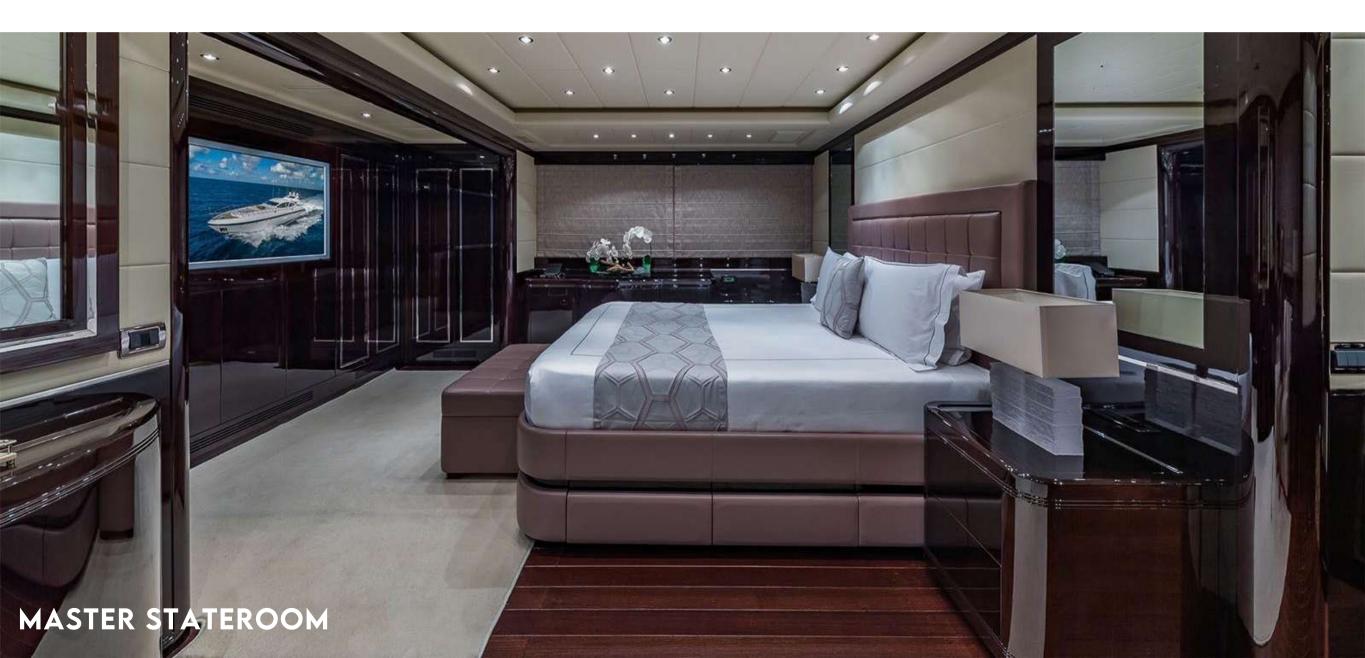

#### ACCOMMODATION

Five well-appointed cabins include the full beam Master, full beam VIP, double cabin, a twin cabin with optional pullman bed, and a media room that can be converted into another double as needed. The Master is warm and inviting with spaces including an entertainment nook, study and ensuite that includes its own steam shower. Every guest cabin is ensuite and equipped with a modern entertainment system.

のゆ MASTER STATEROOM

<.s

MASTER STATEROOM

Stin C

THE A

The second

\*

<>