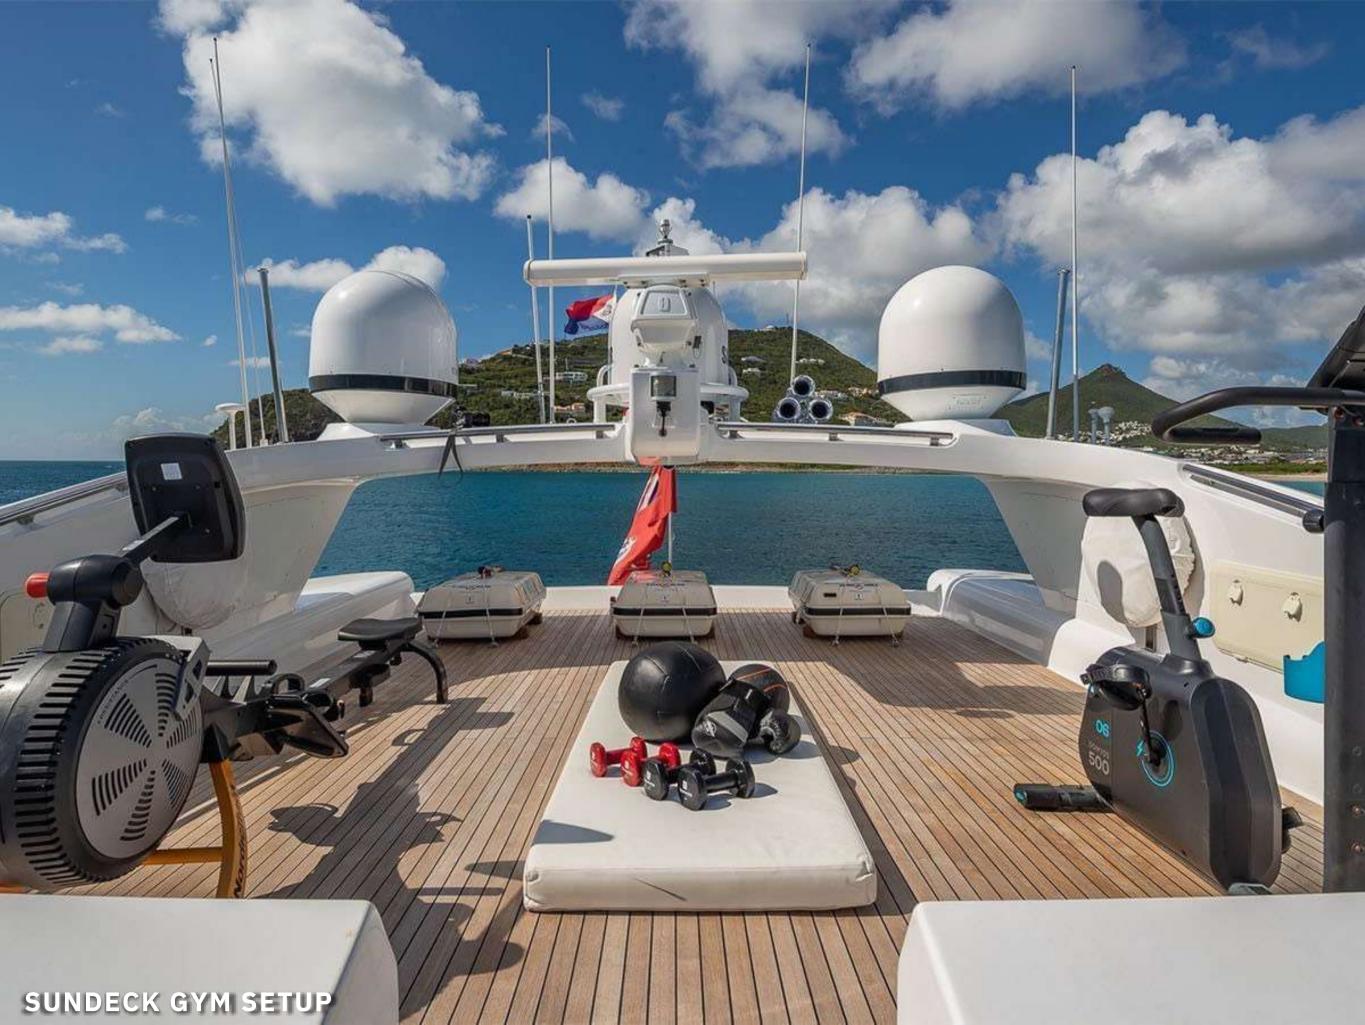

#### EXTERIOR LIVING

Able to welcome up to 10 guests, Jomar delivers the best of on-water living with impressive exterior deck spaces and an equally spacious interior. Her experienced crew of six will deliver the very best charter experience at all times. Another huge sunpad with optional shading, which is a popular space to retreat to, is located on the forward deck. A seating area with table on the forward deck is a private space for aperitifs or watching the sunset over the clear blue ocean. Water lovers will enjoy Jomar's line up of water equipment that includes her 13ft inflatable tender, SeaBobs, wave-runners, water skis and snorkelling gear for exploring beneath the waves. Back on board there is a good selection of gym gear to enjoy.