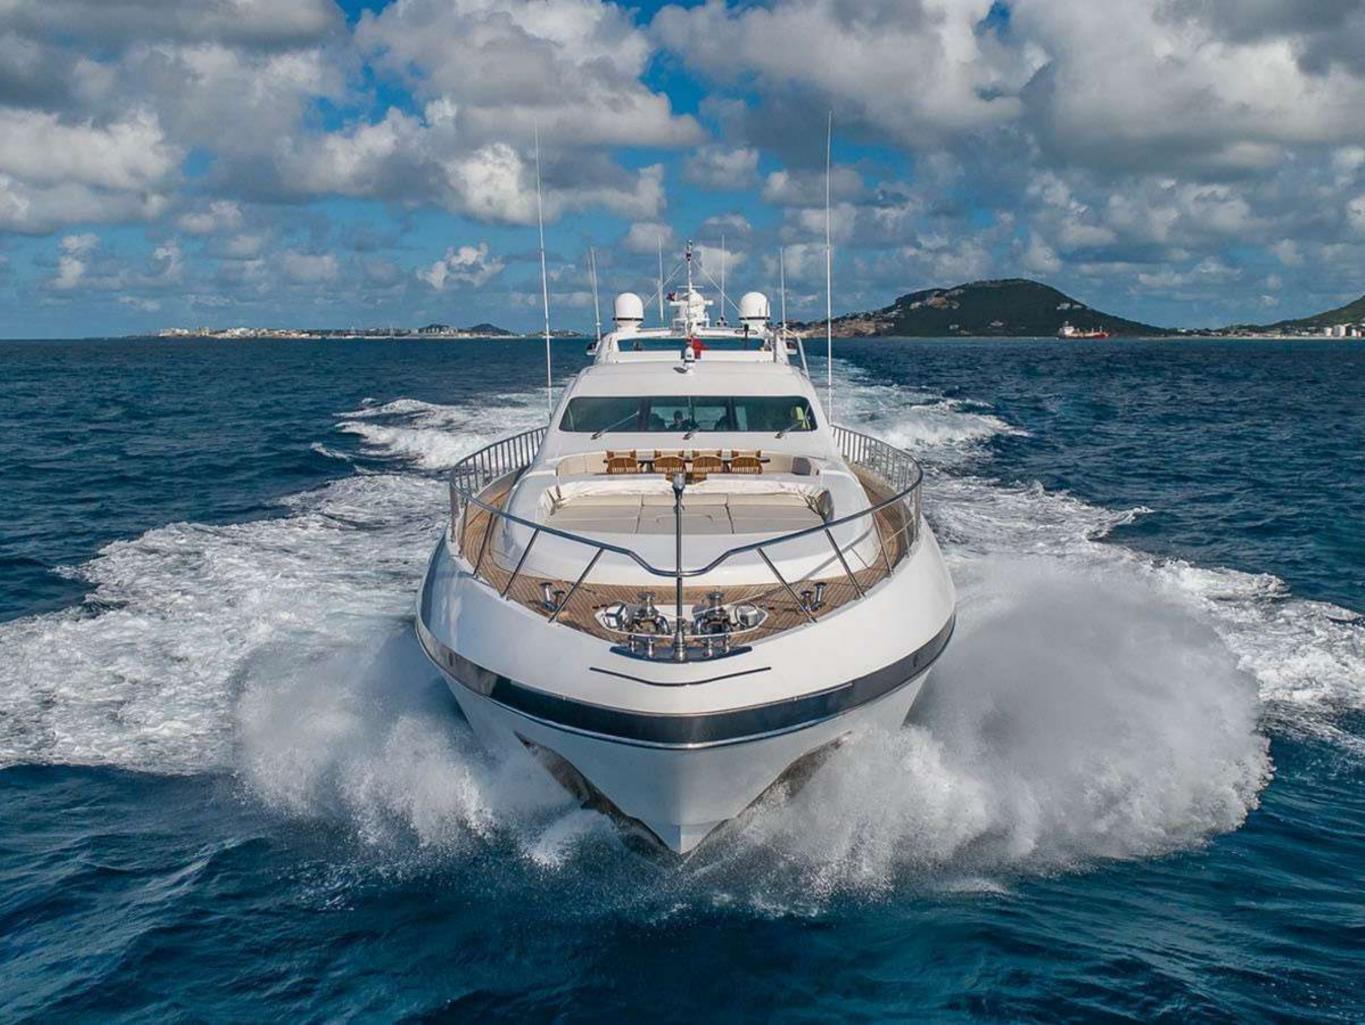

# WELCOME ONBOARD

Refit in 2023, luxury Mangusta yacht Jomar is in like-new condition and ready to be enjoyed for charter. Her streamlined profile slips quickly through the water, reaching thrilling speeds of 26 knots, with maximum speeds of 30 knots and zero speed stabilisers delivering high comfort. She is well suited for cruising the beautiful coastlines of the Mediterranean. An ultra-shallow draft allows her to visit a wide range of cruising grounds. There is a sheltered al fresco dining table with comfortable seating. Further aft are settees and expansive sunpads for making the most of the sunshine and views which can also be converted into a luxurious jacuzzi.