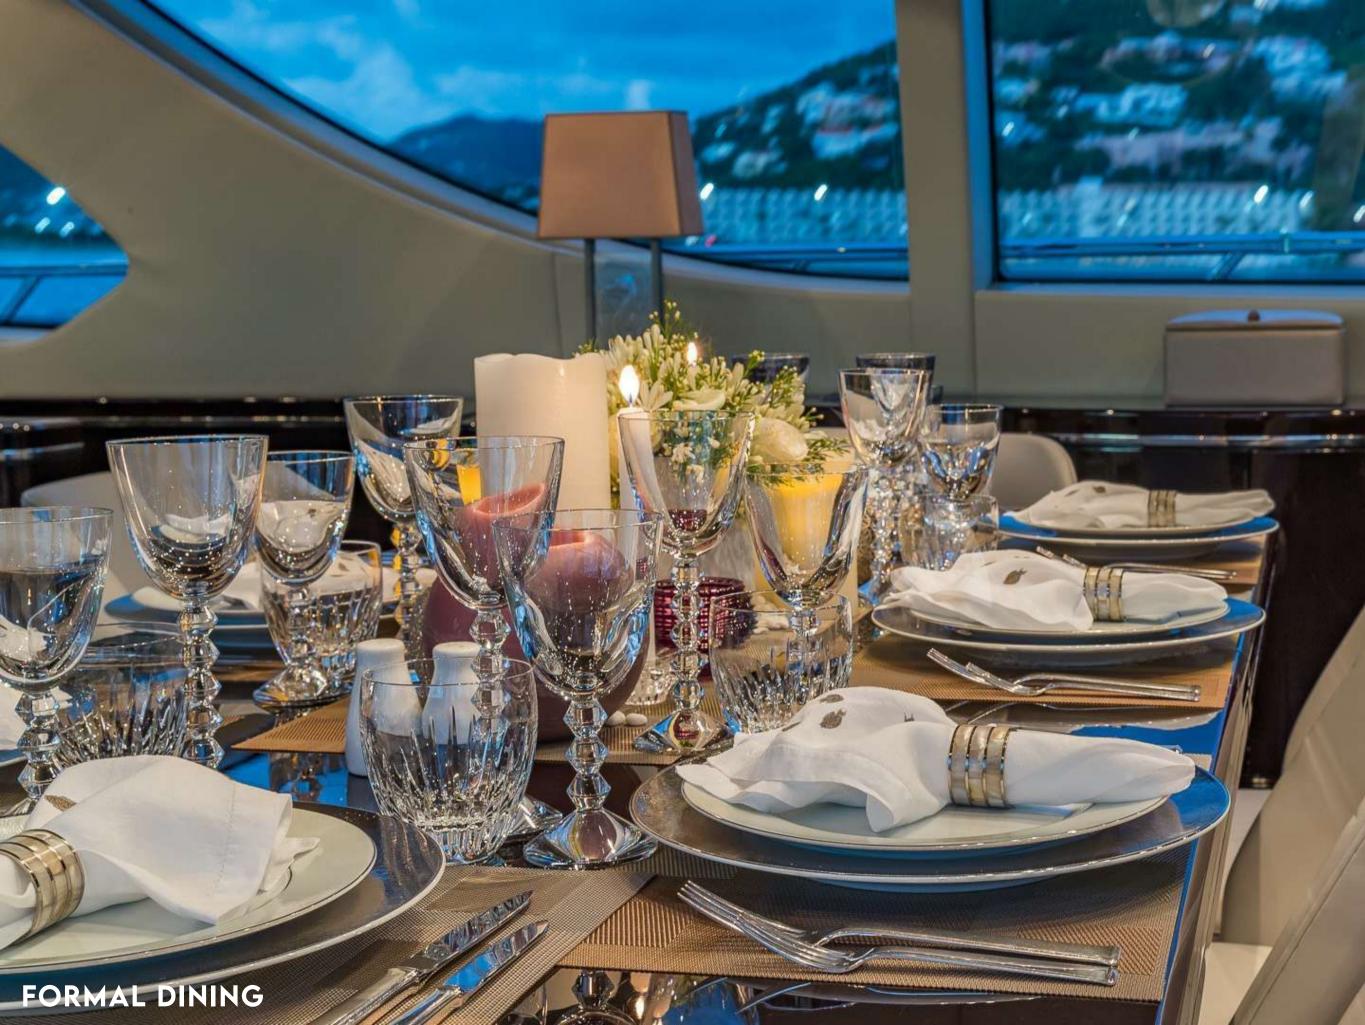

# INTERIOR LIVING

Jomar's stylish design is the work of Stefano Righini, with the elegant main salon a focal point for charter guests to gather in and relax. Her stylish interior includes Wenge gloss varnish and creamy leather, with Wenge parquet flooring. The salon's different spaces include a formal dining table for ten, settees, a pop-up television, entertainment system and bar. Large windows deliver outstanding views and an opening roof gives the option of opening up the salon to either sunshine or stars. Opulent materials include rich glossy woods, leather and marble, delivering a space that takes your breath away.

MAIN SALON & DINING

 $\langle \rangle$ 

0