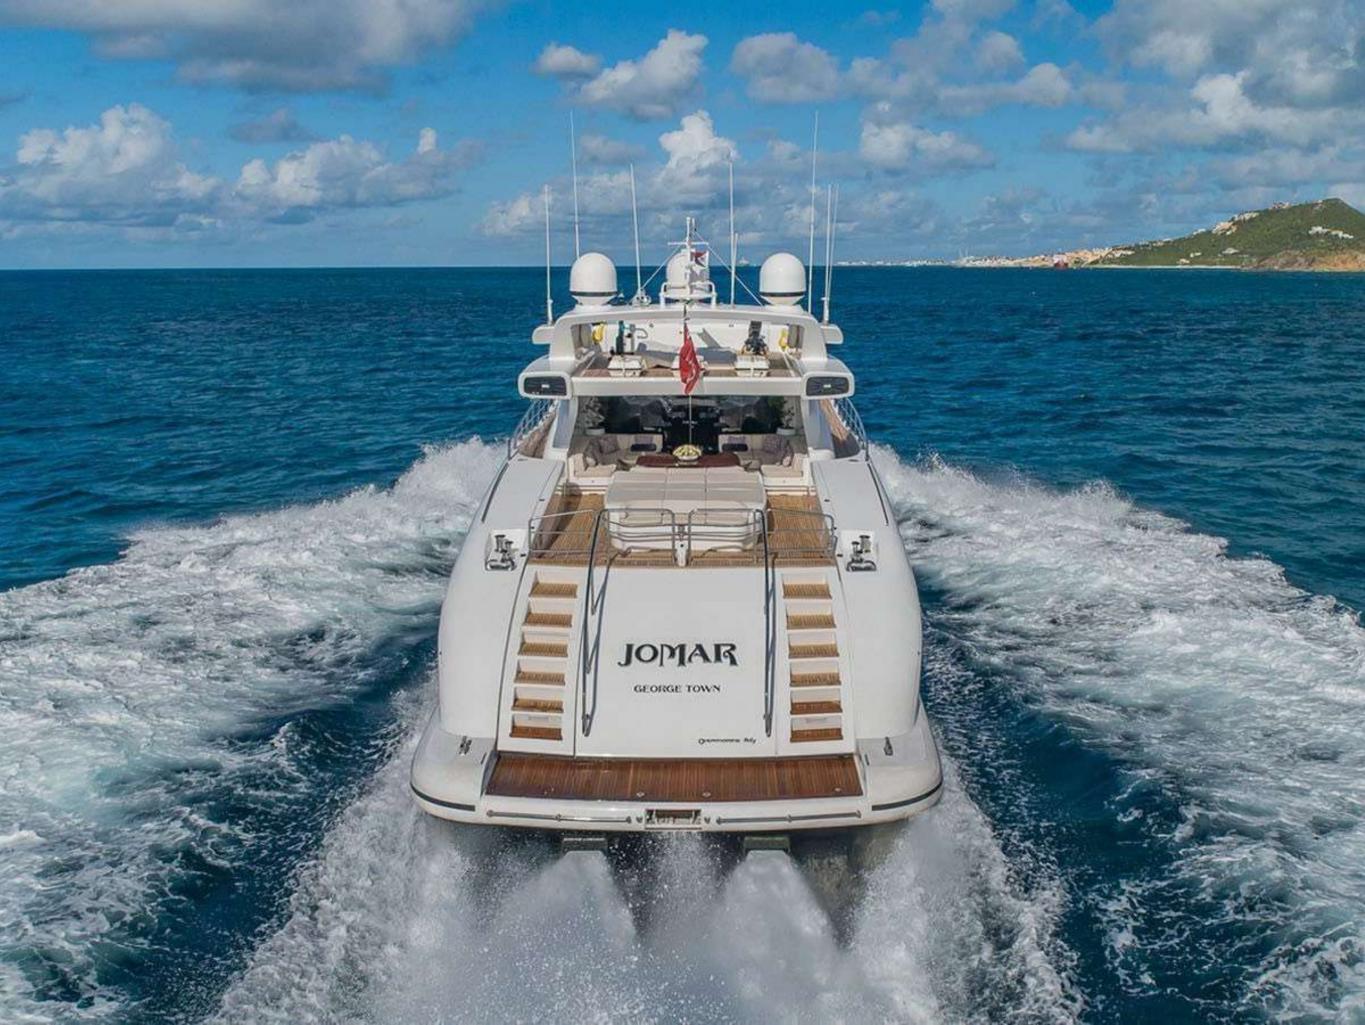

# 39.62M (130') | MANGUSTA (OVERMARINE) | 2007/2023

The states

JONA

# WELCOME ONBOARD

Refit in 2023, luxury Mangusta yacht Jomar is in like-new condition and ready to be enjoyed for charter. Her streamlined profile slips quickly through the water, reaching thrilling speeds of 26 knots, with maximum speeds of 30 knots and zero speed stabilisers delivering high comfort. She is well suited for cruising the beautiful coastlines of the Mediterranean. An ultra-shallow draft allows her to visit a wide range of cruising grounds. There is a sheltered al fresco dining table with comfortable seating. Further aft are settees and expansive sunpads for making the most of the sunshine and views which can also be converted into a luxurious jacuzzi.

ENGINES: CRUISING SPEED: MAXIMUM SPEED: 2X MTU 16V4000 M90 26 KNOTS 30 KNOTS