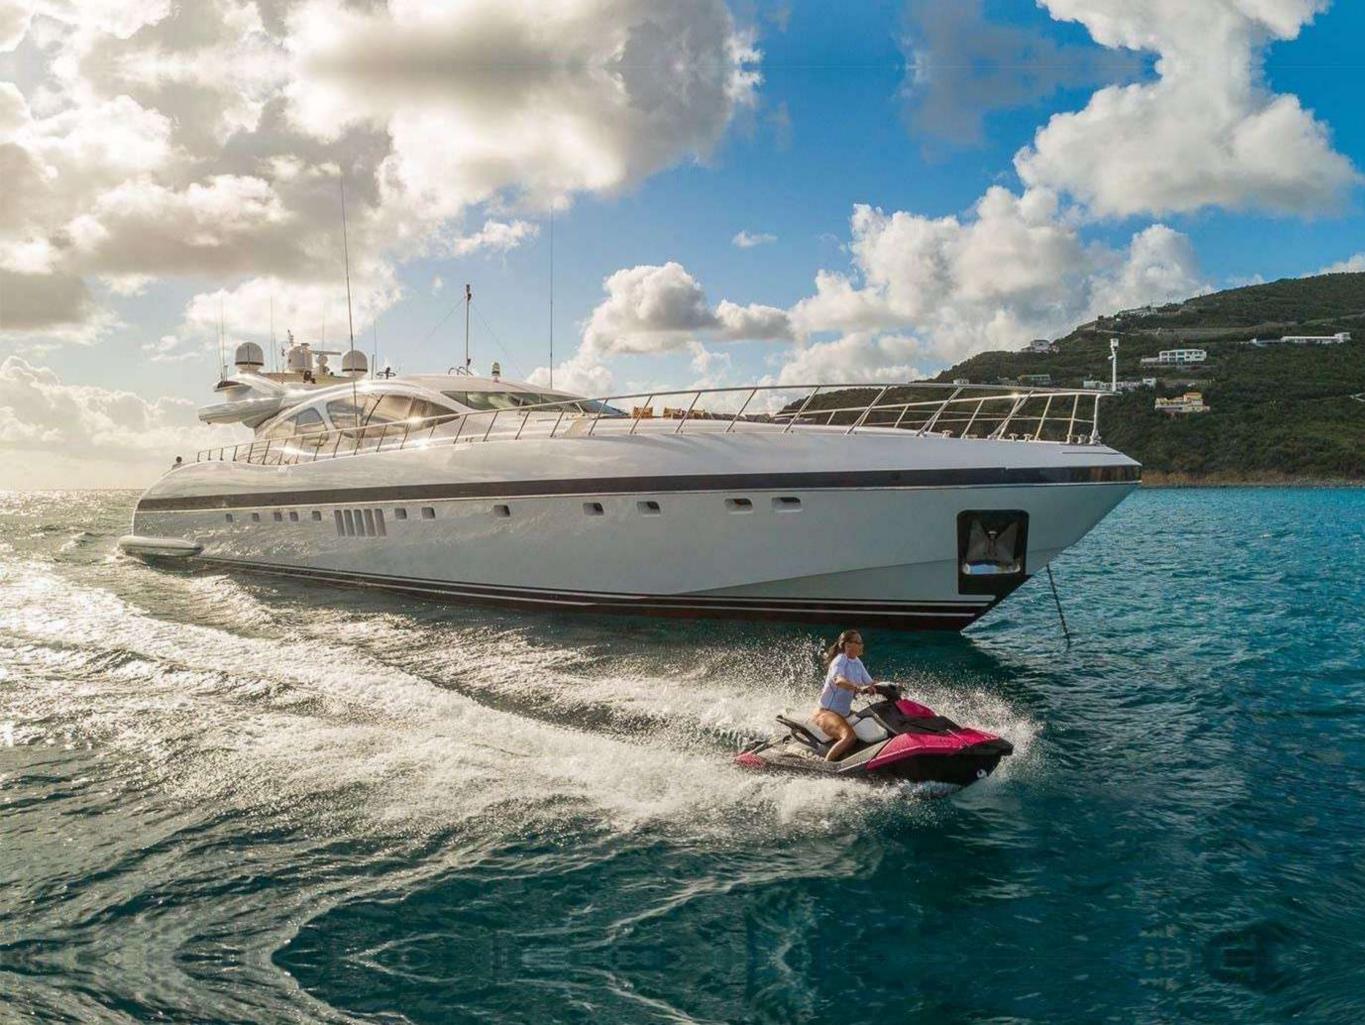

# 39.62M (130') | MANGUSTA (OVERMARINE) | 2007/2023

The states

JONA

# WELCOME ONBOARD

Refit in 2023, luxury Mangusta yacht Jomar is in like-new condition and ready to be enjoyed for charter. Her streamlined profile slips quickly through the water, reaching thrilling speeds of 26 knots, with maximum speeds of 30 knots and zero speed stabilisers delivering high comfort. She is well suited for cruising the beautiful coastlines of the Mediterranean. An ultra-shallow draft allows her to visit a wide range of cruising grounds. There is a sheltered al fresco dining table with comfortable seating. Further aft are settees and expansive sunpads for making the most of the sunshine and views which can also be converted into a luxurious jacuzzi.

#### EXTERIOR LIVING

Able to welcome up to 10 guests, Jomar delivers the best of on-water living with impressive exterior deck spaces and an equally spacious interior. Her experienced crew of six will deliver the very best charter experience at all times. Another huge sunpad with optional shading, which is a popular space to retreat to, is located on the forward deck. A seating area with table on the forward deck is a private space for aperitifs or watching the sunset over the clear blue ocean. Water lovers will enjoy Jomar's line up of water equipment that includes her 13ft inflatable tender, SeaBobs, wave-runners, water skis and snorkelling gear for exploring beneath the waves. Back on board there is a good selection of gym gear to enjoy.