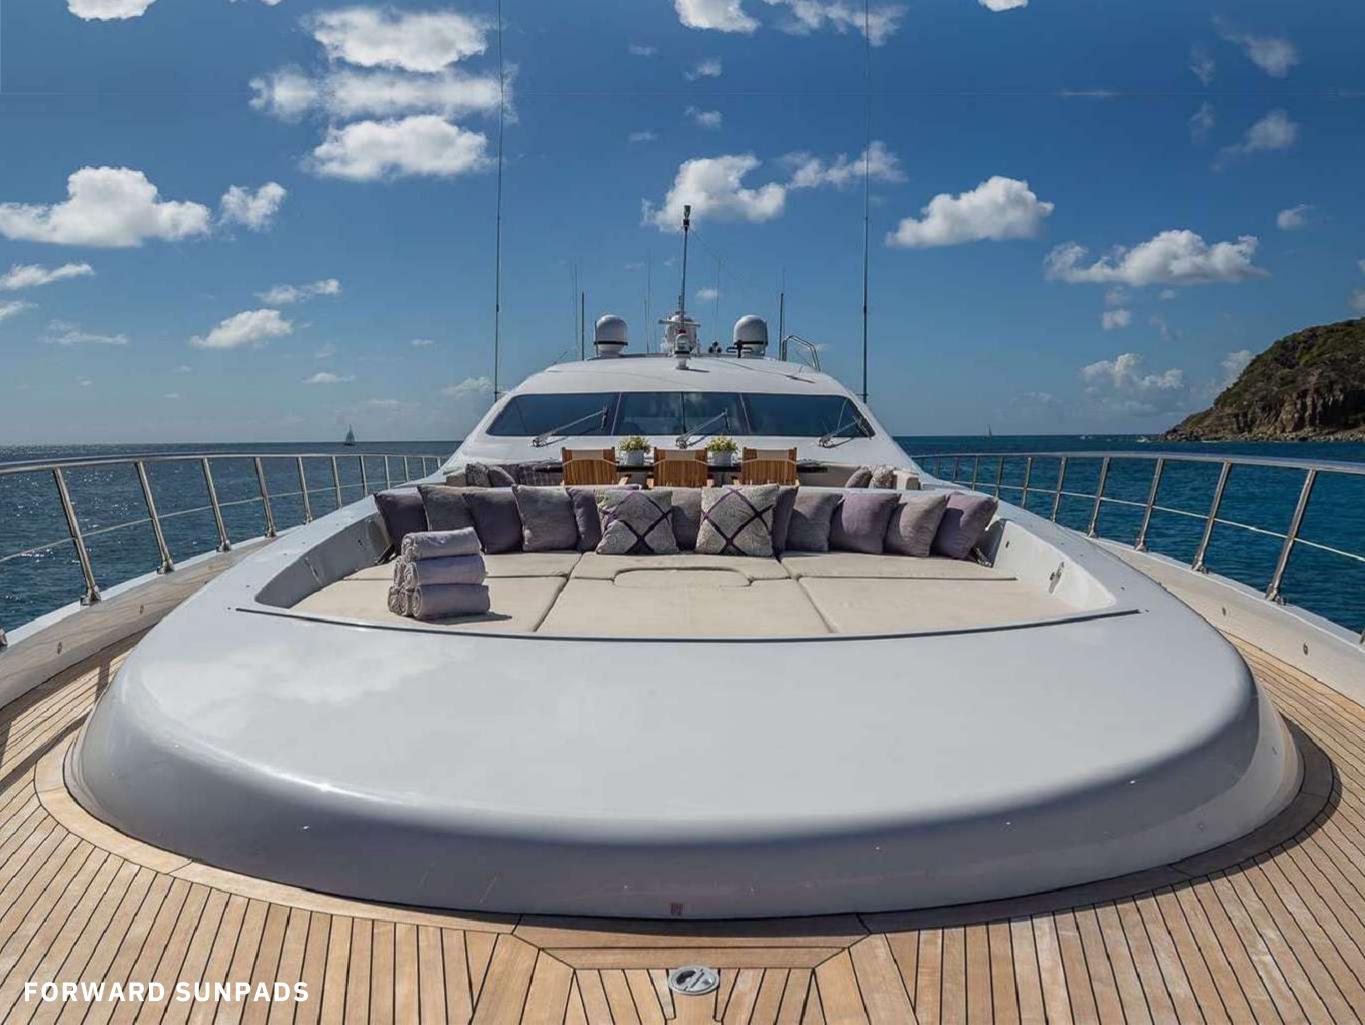

#### EXTERIOR LIVING

Able to welcome up to 10 guests, Jomar delivers the best of on-water living with impressive exterior deck spaces and an equally spacious interior. Her experienced crew of six will deliver the very best charter experience at all times. Another huge sunpad with optional shading, which is a popular space to retreat to, is located on the forward deck. A seating area with table on the forward deck is a private space for aperitifs or watching the sunset over the clear blue ocean. Water lovers will enjoy Jomar's line up of water equipment that includes her 13ft inflatable tender, SeaBobs, wave-runners, water skis and snorkelling gear for exploring beneath the waves. Back on board there is a good selection of gym gear to enjoy.

TORWARD ALFRESCO DINING & SUNPADS