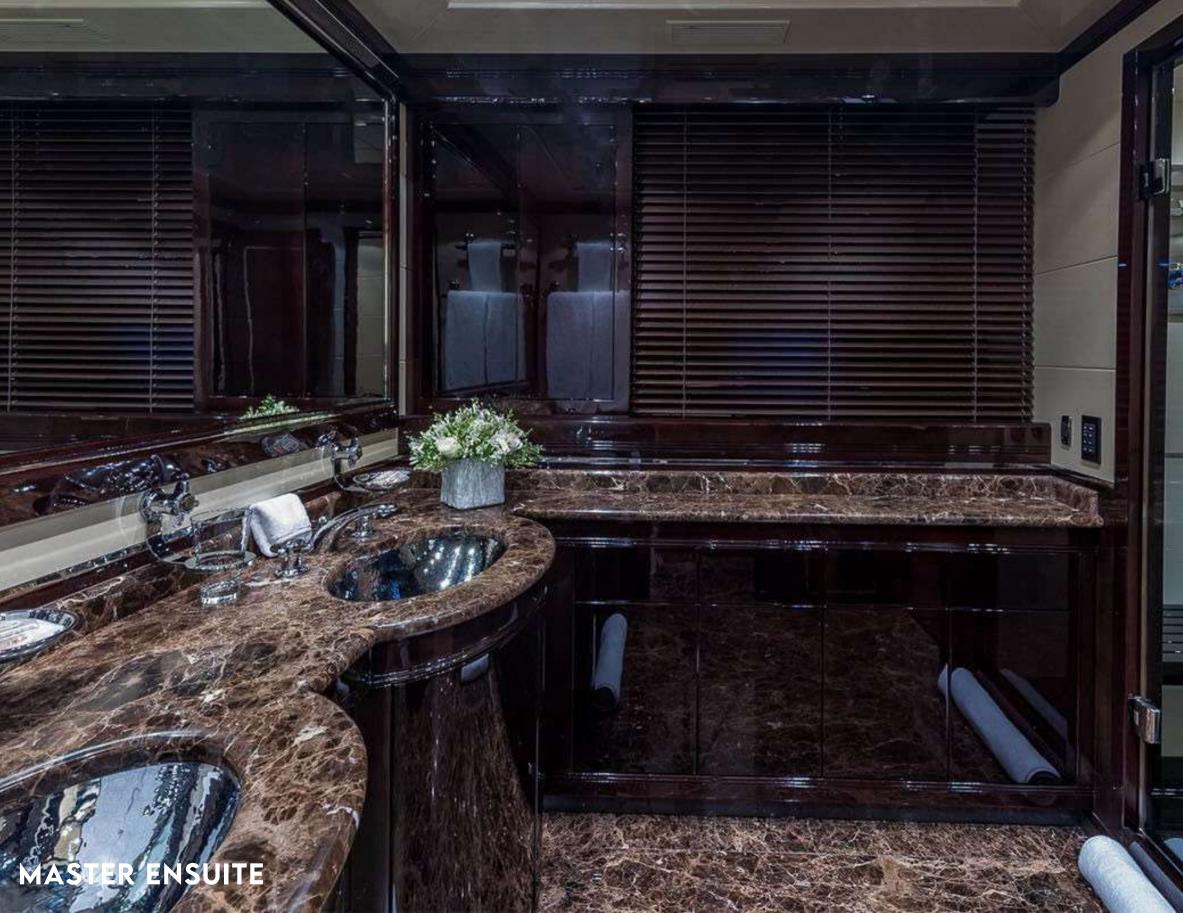

#### ACCOMMODATION

Five well-appointed cabins include the full beam Master, full beam VIP, double cabin, a twin cabin with optional pullman bed, and a media room that can be converted into another double as needed. The Master is warm and inviting with spaces including an entertainment nook, study and ensuite that includes its own steam shower. Every guest cabin is ensuite and equipped with a modern entertainment system.