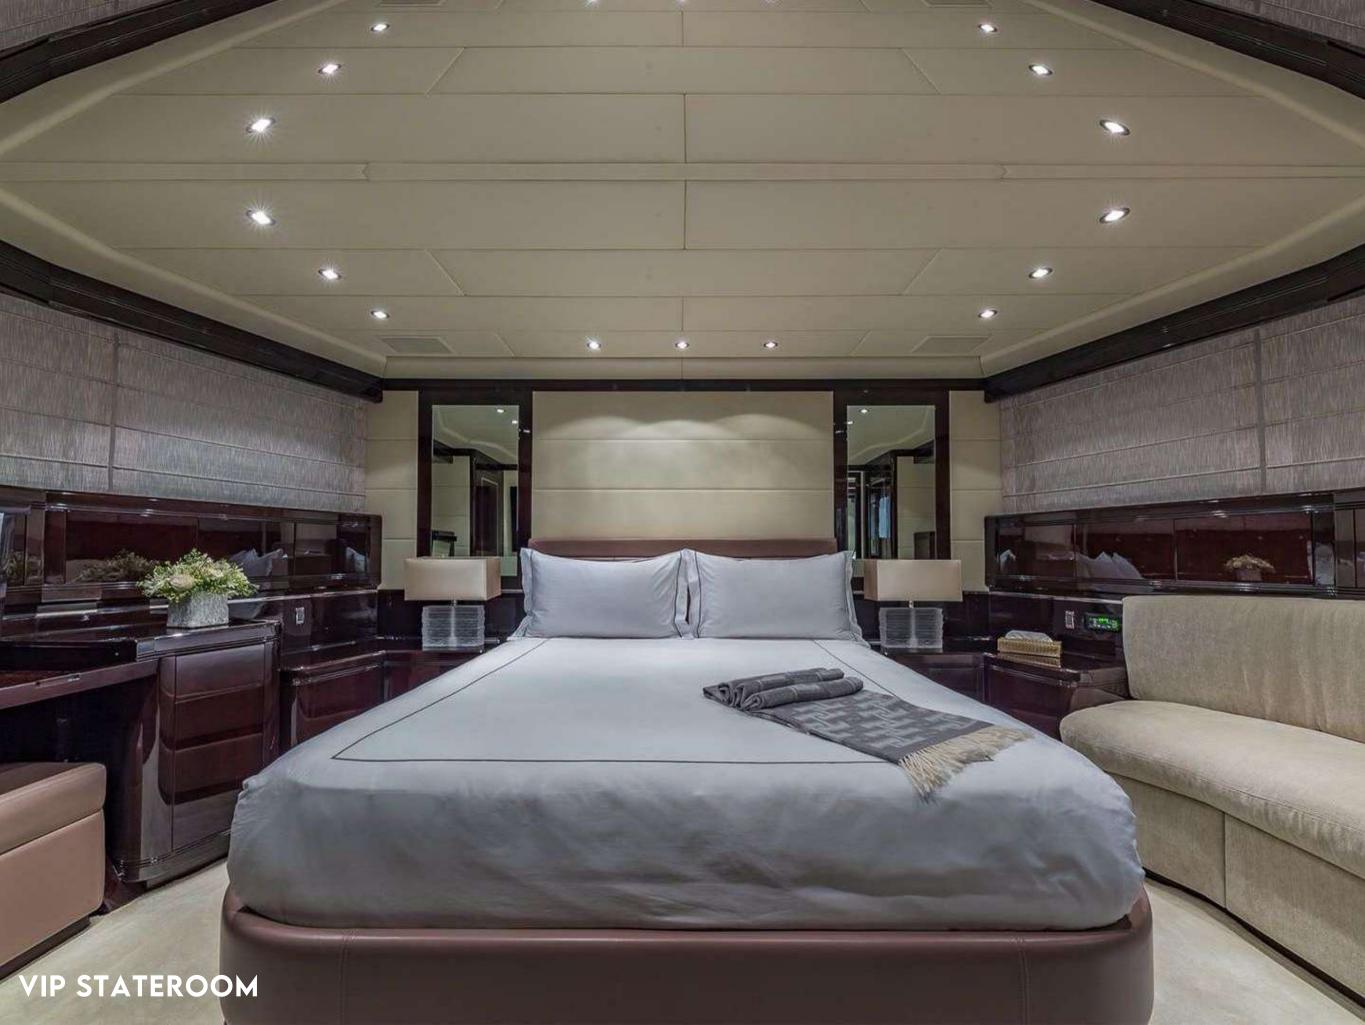

#### ACCOMMODATION

Five well-appointed cabins include the full beam Master, full beam VIP, double cabin, a twin cabin with optional pullman bed, and a media room that can be converted into another double as needed. The Master is warm and inviting with spaces including an entertainment nook, study and ensuite that includes its own steam shower. Every guest cabin is ensuite and equipped with a modern entertainment system.

のゆ MASTER STATEROOM

<.s

MASTER STATEROOM

Stin C

THE A

The second

\*

<>