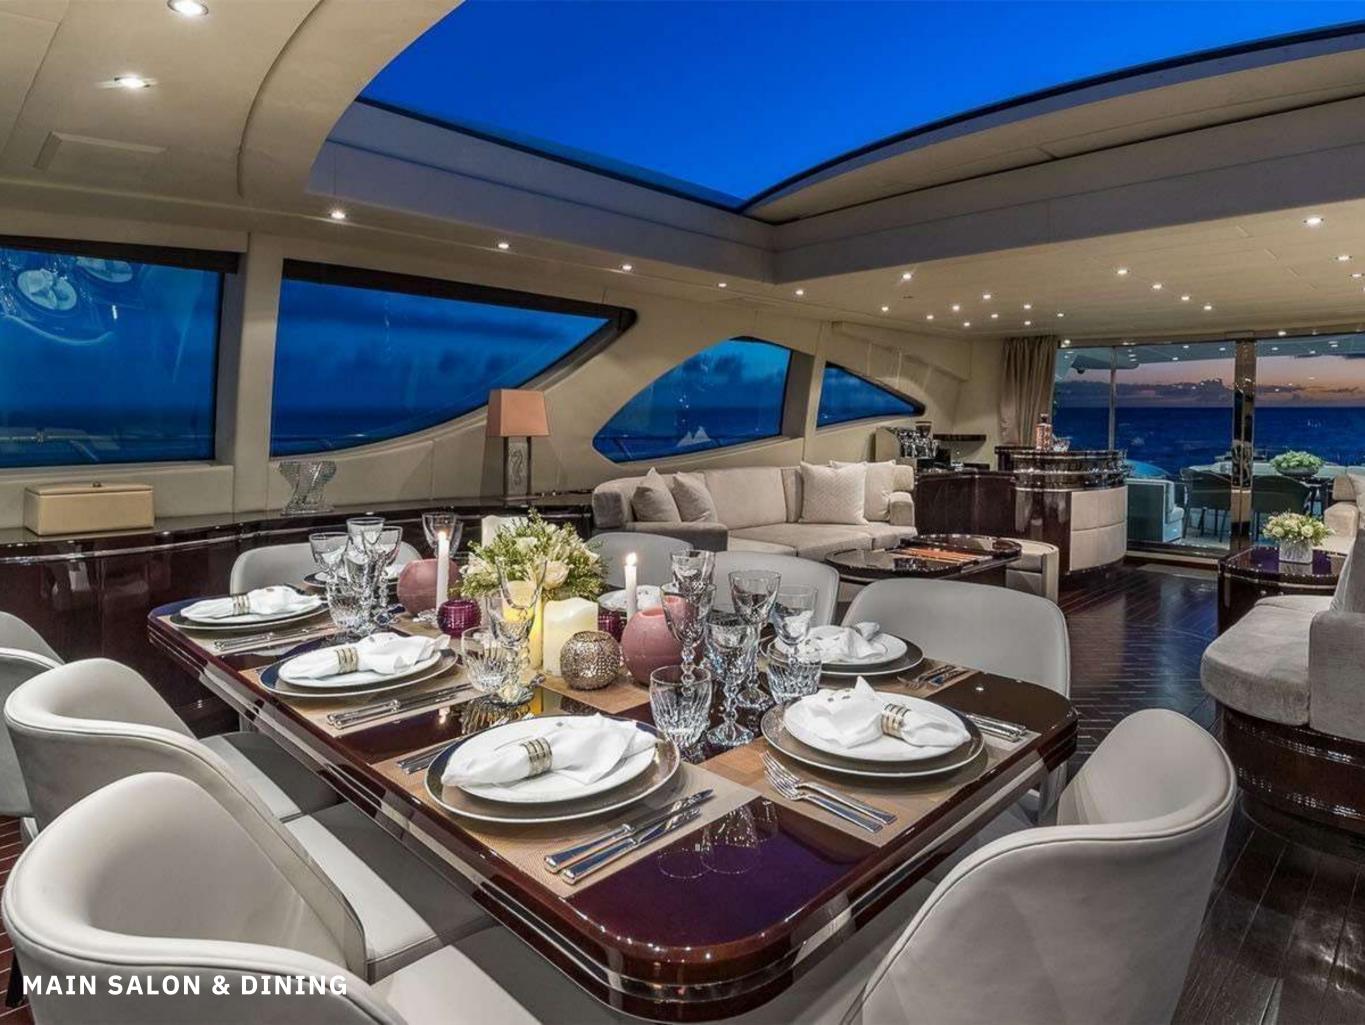

# INTERIOR LIVING

Jomar's stylish design is the work of Stefano Righini, with the elegant main salon a focal point for charter guests to gather in and relax. Her stylish interior includes Wenge gloss varnish and creamy leather, with Wenge parquet flooring. The salon's different spaces include a formal dining table for ten, settees, a pop-up television, entertainment system and bar. Large windows deliver outstanding views and an opening roof gives the option of opening up the salon to either sunshine or stars. Opulent materials include rich glossy woods, leather and marble, delivering a space that takes your breath away.

MAIN SALON & DINING

 $\langle \rangle$ 

0