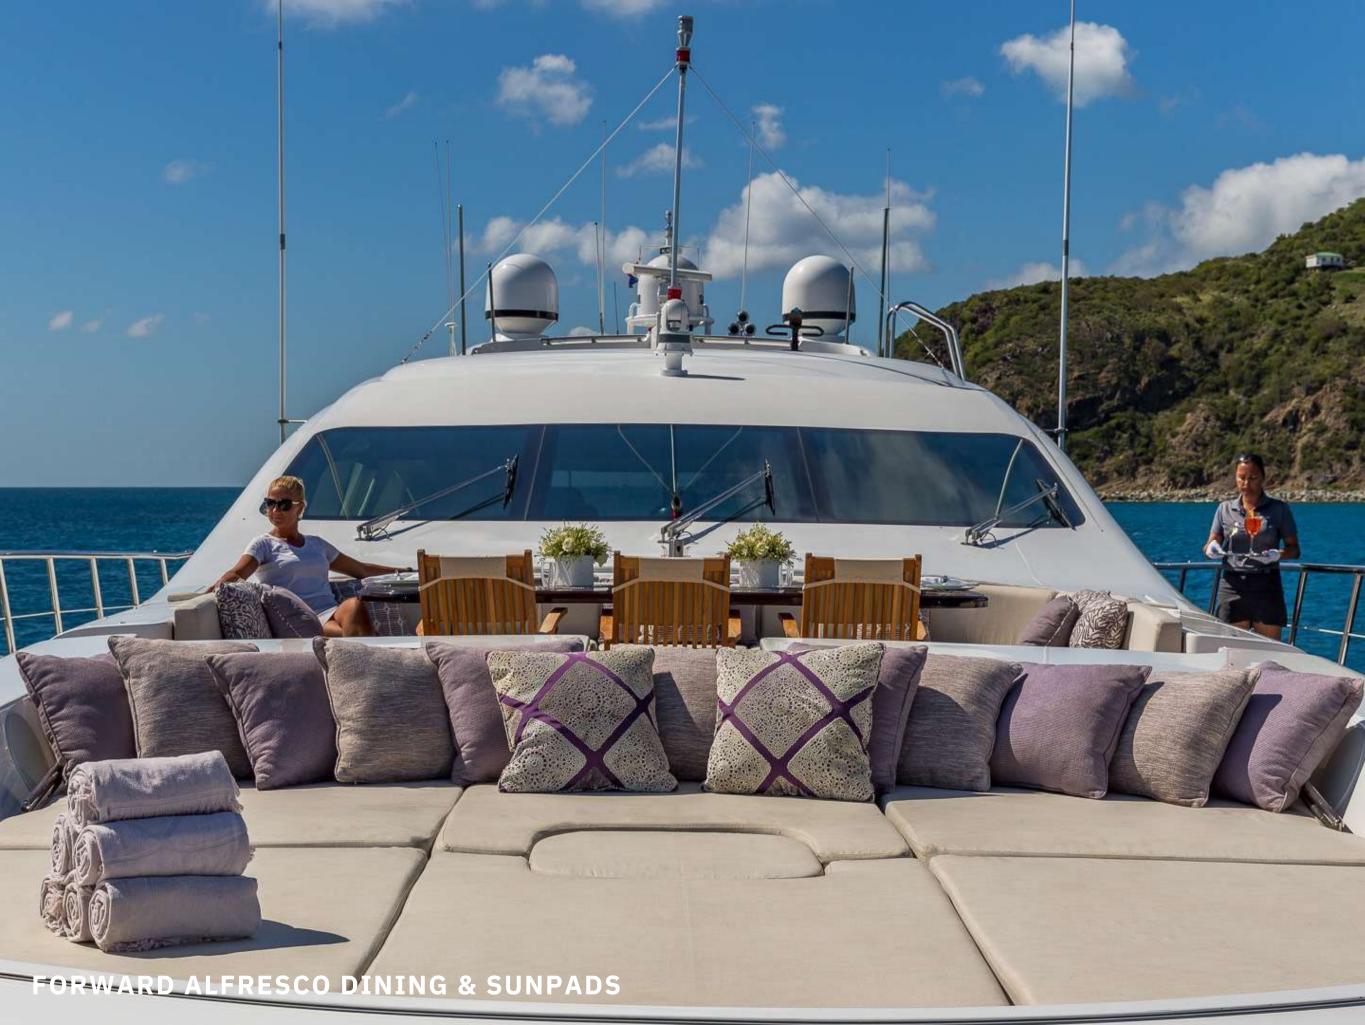

#### EXTERIOR LIVING

Able to welcome up to 10 guests, Jomar delivers the best of on-water living with impressive exterior deck spaces and an equally spacious interior. Her experienced crew of six will deliver the very best charter experience at all times. Another huge sunpad with optional shading, which is a popular space to retreat to, is located on the forward deck. A seating area with table on the forward deck is a private space for aperitifs or watching the sunset over the clear blue ocean. Water lovers will enjoy Jomar's line up of water equipment that includes her 13ft inflatable tender, SeaBobs, wave-runners, water skis and snorkelling gear for exploring beneath the waves. Back on board there is a good selection of gym gear to enjoy.

TORWARD ALFRESCO DINING & SUNPADS