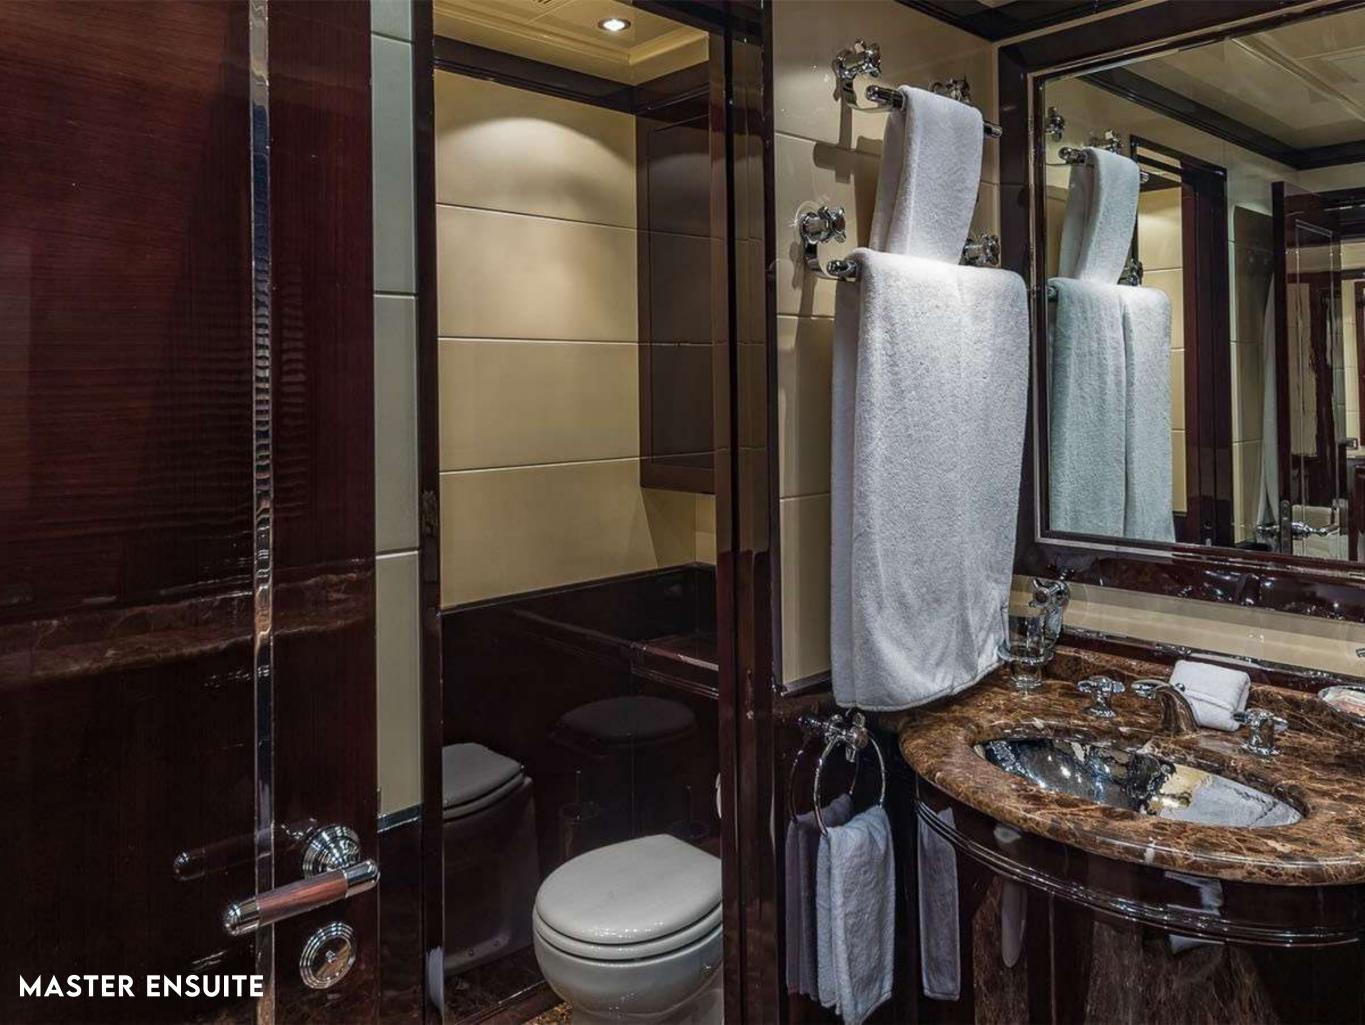

#### ACCOMMODATION

Five well-appointed cabins include the full beam Master, full beam VIP, double cabin, a twin cabin with optional pullman bed, and a media room that can be converted into another double as needed. The Master is warm and inviting with spaces including an entertainment nook, study and ensuite that includes its own steam shower. Every guest cabin is ensuite and equipped with a modern entertainment system.

のゆ MASTER STATEROOM

<.s

MASTER STATEROOM

Stin C

THE A

The second

\*

<>