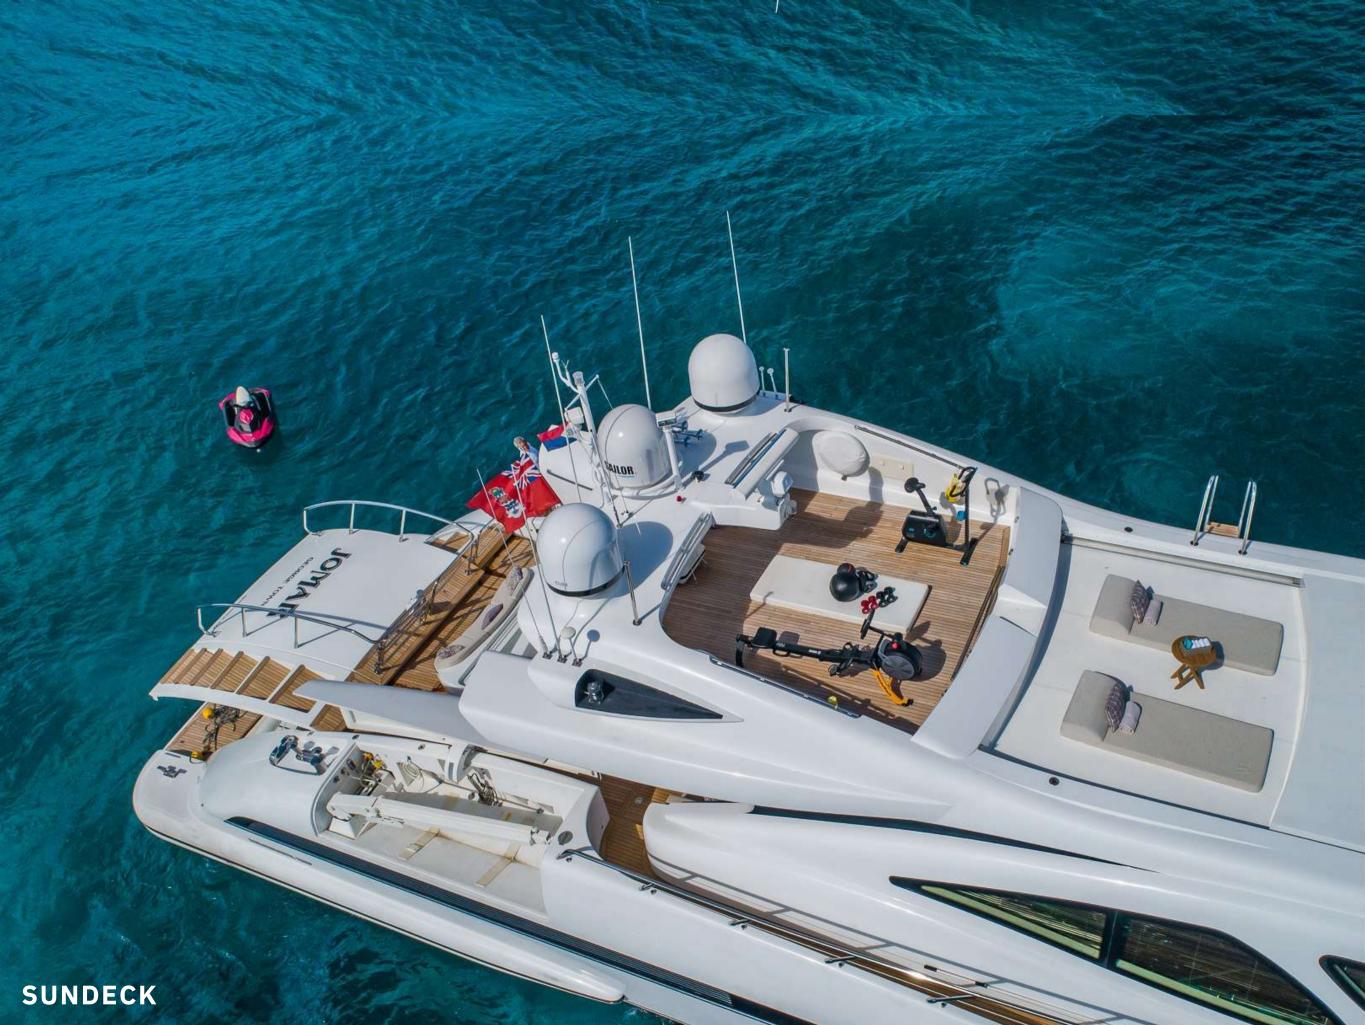

#### EXTERIOR LIVING

Able to welcome up to 10 guests, Jomar delivers the best of on-water living with impressive exterior deck spaces and an equally spacious interior. Her experienced crew of six will deliver the very best charter experience at all times. Another huge sunpad with optional shading, which is a popular space to retreat to, is located on the forward deck. A seating area with table on the forward deck is a private space for aperitifs or watching the sunset over the clear blue ocean. Water lovers will enjoy Jomar's line up of water equipment that includes her 13ft inflatable tender, SeaBobs, wave-runners, water skis and snorkelling gear for exploring beneath the waves. Back on board there is a good selection of gym gear to enjoy.