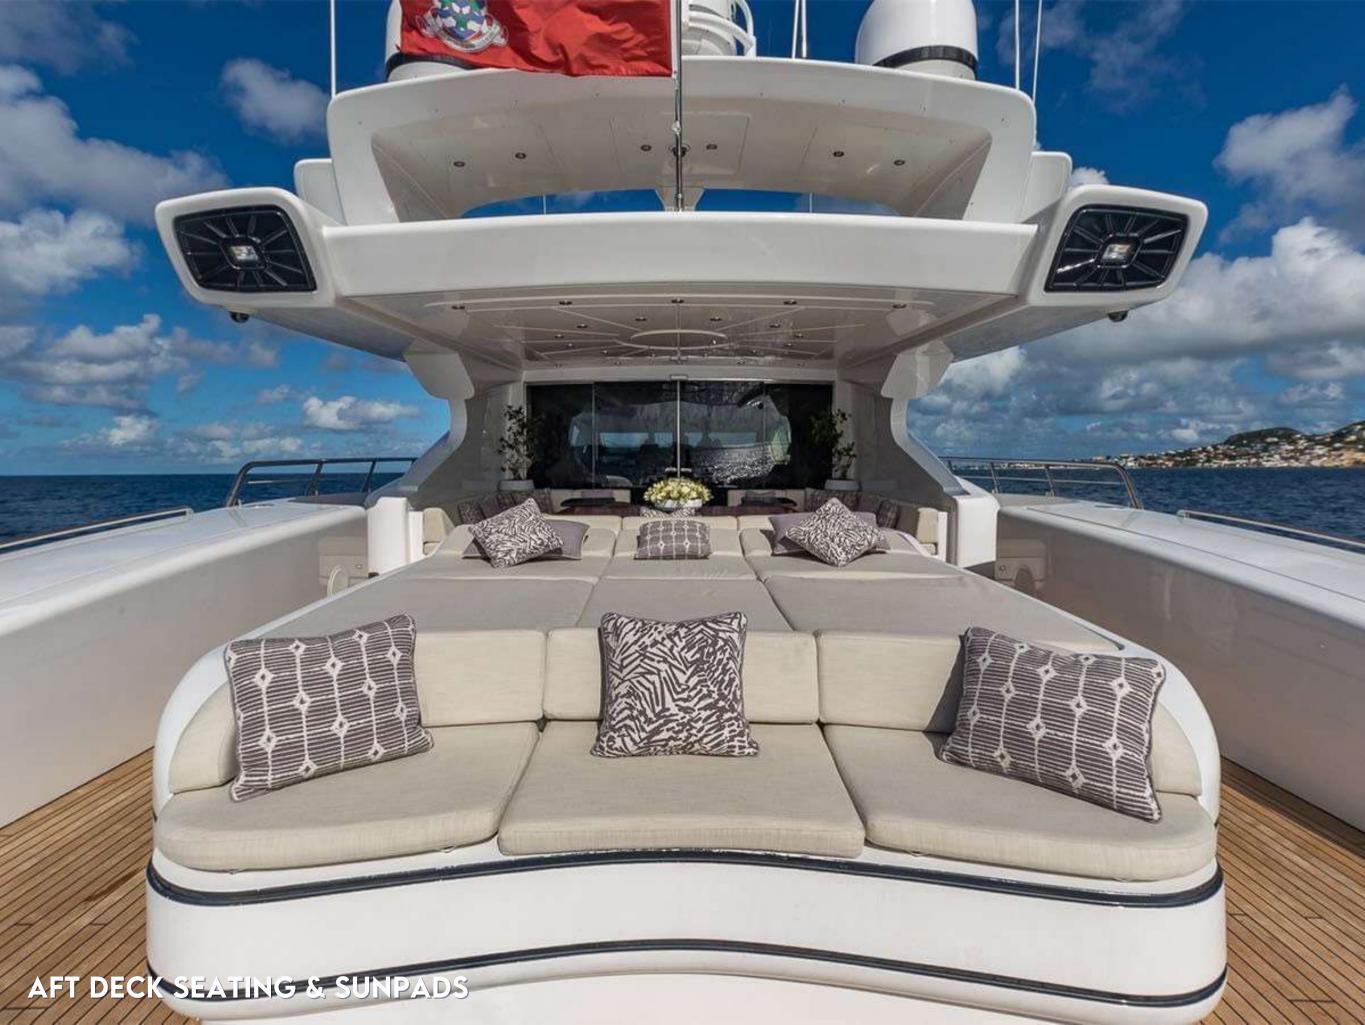

# WELCOME ONBOARD

Refit in 2023, luxury Mangusta yacht Jomar is in like-new condition and ready to be enjoyed for charter. Her streamlined profile slips quickly through the water, reaching thrilling speeds of 26 knots, with maximum speeds of 30 knots and zero speed stabilisers delivering high comfort. She is well suited for cruising the beautiful coastlines of the Mediterranean. An ultra-shallow draft allows her to visit a wide range of cruising grounds. There is a sheltered al fresco dining table with comfortable seating. Further aft are settees and expansive sunpads for making the most of the sunshine and views which can also be converted into a luxurious jacuzzi.

#### EXTERIOR LIVING

Able to welcome up to 10 guests, Jomar delivers the best of on-water living with impressive exterior deck spaces and an equally spacious interior. Her experienced crew of six will deliver the very best charter experience at all times. Another huge sunpad with optional shading, which is a popular space to retreat to, is located on the forward deck. A seating area with table on the forward deck is a private space for aperitifs or watching the sunset over the clear blue ocean. Water lovers will enjoy Jomar's line up of water equipment that includes her 13ft inflatable tender, SeaBobs, wave-runners, water skis and snorkelling gear for exploring beneath the waves. Back on board there is a good selection of gym gear to enjoy.