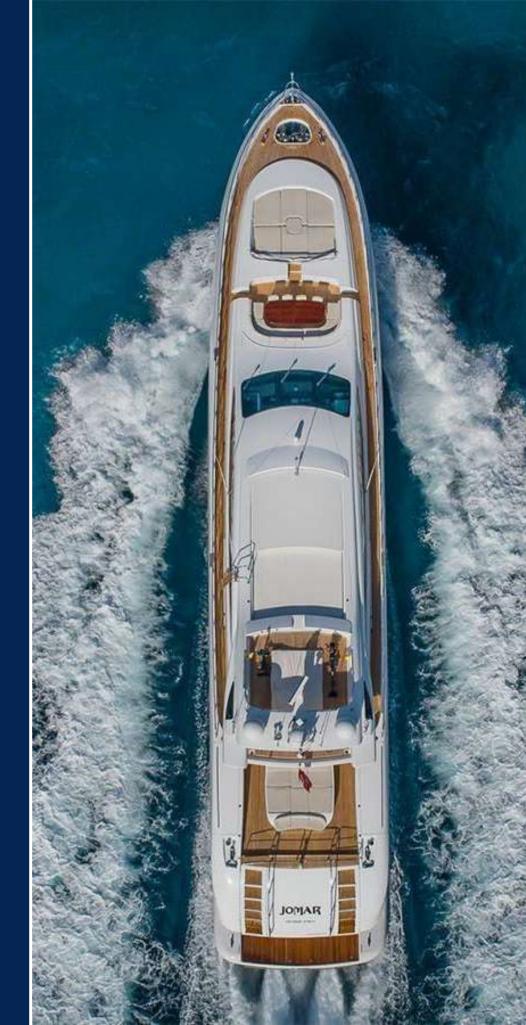

# 39.62M (130') | MANGUSTA (OVERMARINE) | 2007/2023

The states

JONA

# WELCOME ONBOARD

Refit in 2023, luxury Mangusta yacht Jomar is in like-new condition and ready to be enjoyed for charter. Her streamlined profile slips quickly through the water, reaching thrilling speeds of 26 knots, with maximum speeds of 30 knots and zero speed stabilisers delivering high comfort. She is well suited for cruising the beautiful coastlines of the Mediterranean. An ultra-shallow draft allows her to visit a wide range of cruising grounds. There is a sheltered al fresco dining table with comfortable seating. Further aft are settees and expansive sunpads for making the most of the sunshine and views which can also be converted into a luxurious jacuzzi.