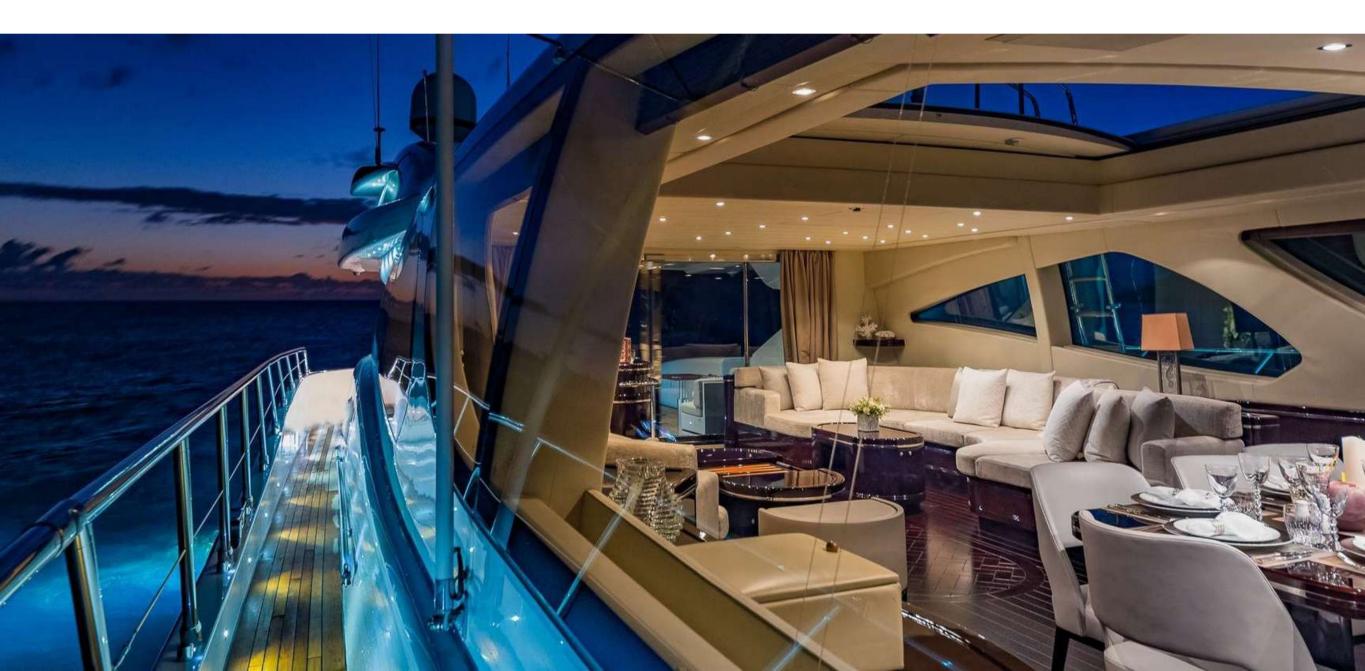

# INTERIOR LIVING

Jomar's stylish design is the work of Stefano Righini, with the elegant main salon a focal point for charter guests to gather in and relax. Her stylish interior includes Wenge gloss varnish and creamy leather, with Wenge parquet flooring. The salon's different spaces include a formal dining table for ten, settees, a pop-up television, entertainment system and bar. Large windows deliver outstanding views and an opening roof gives the option of opening up the salon to either sunshine or stars. Opulent materials include rich glossy woods, leather and marble, delivering a space that takes your breath away.