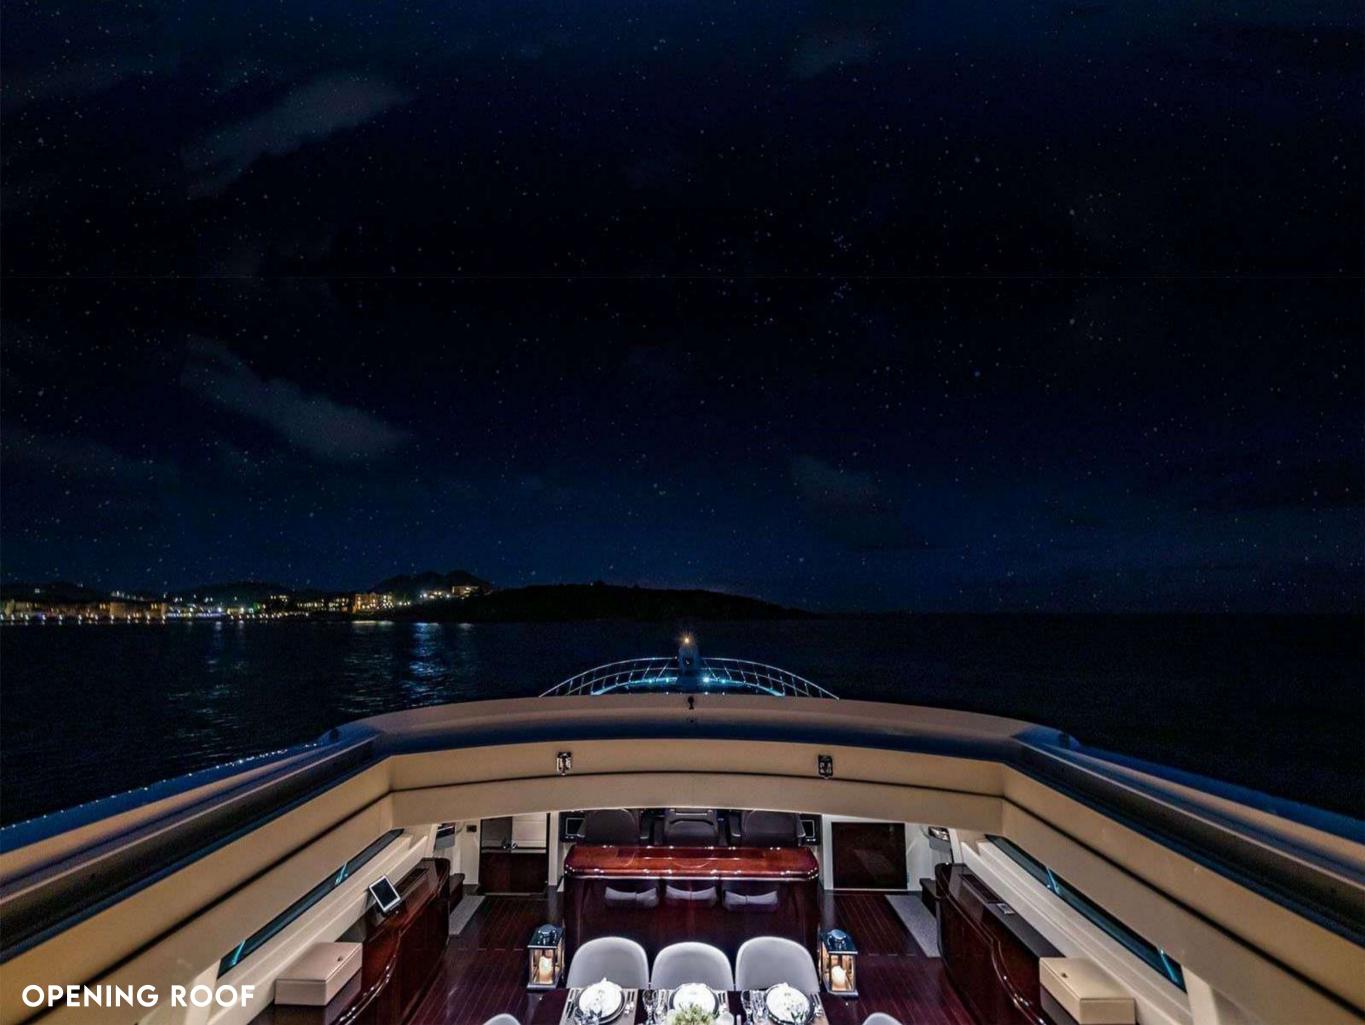

# INTERIOR LIVING

Jomar's stylish design is the work of Stefano Righini, with the elegant main salon a focal point for charter guests to gather in and relax. Her stylish interior includes Wenge gloss varnish and creamy leather, with Wenge parquet flooring. The salon's different spaces include a formal dining table for ten, settees, a pop-up television, entertainment system and bar. Large windows deliver outstanding views and an opening roof gives the option of opening up the salon to either sunshine or stars. Opulent materials include rich glossy woods, leather and marble, delivering a space that takes your breath away.

# FEATURED HIGHLIGHTS

- REFIT IN 2023
- FIVE WELL-APPOINTED CABINS INCLUDING FULL BEAM MASTER AND FULL BEAM VIP
- JACUZZI ON AFT DECK
- SEATING AREA AND SUNPADS ON THE BOW TO ENJOY CRUISING VIEWS AND SUNSHINE
- OPENING ROOF GIVES THE OPTION OF OPENING UP THE SALON TO EITHER SUNSHINE OR STARS
- TOP SPEED OF 30 KNOTS PERFECT FOR CRUISING THE COAST
- ZERO SPEED STABILISERS
- ULTRA SHALLOW DRAFT PERFECT FOR CRUISING COASTLINES
- EXPERIENCED CREW OF SIX WILL DELIVER THE VERY BEST CHARTER EXPERIENCE AT ALL TIMES.
- WATER EQUIPMENT INCLUDES 13FT INFLATABLE TENDER AT YOUR DISPOSAL INCLUDING 2X