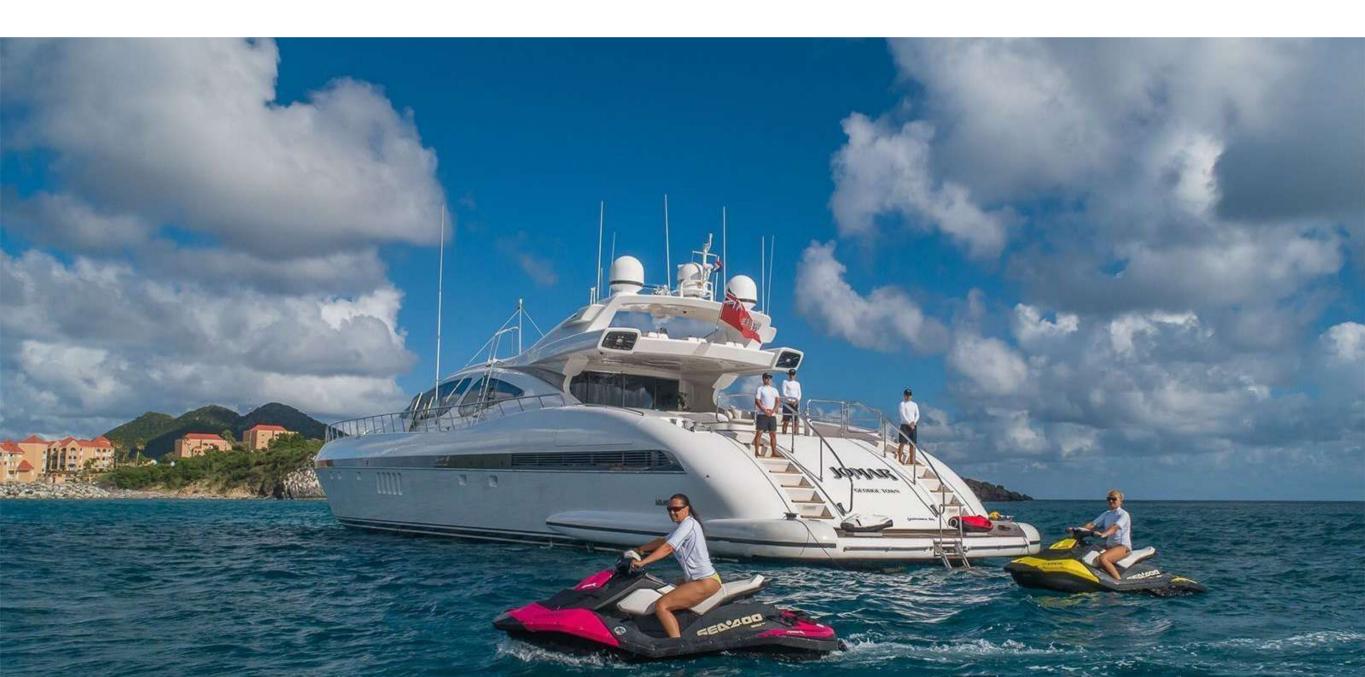

#### EXTERIOR LIVING

Able to welcome up to 10 guests, Jomar delivers the best of on-water living with impressive exterior deck spaces and an equally spacious interior. Her experienced crew of six will deliver the very best charter experience at all times. Another huge sunpad with optional shading, which is a popular space to retreat to, is located on the forward deck. A seating area with table on the forward deck is a private space for aperitifs or watching the sunset over the clear blue ocean. Water lovers will enjoy Jomar's line up of water equipment that includes her 13ft inflatable tender, SeaBobs, wave-runners, water skis and snorkelling gear for exploring beneath the waves. Back on board there is a good selection of gym gear to enjoy.