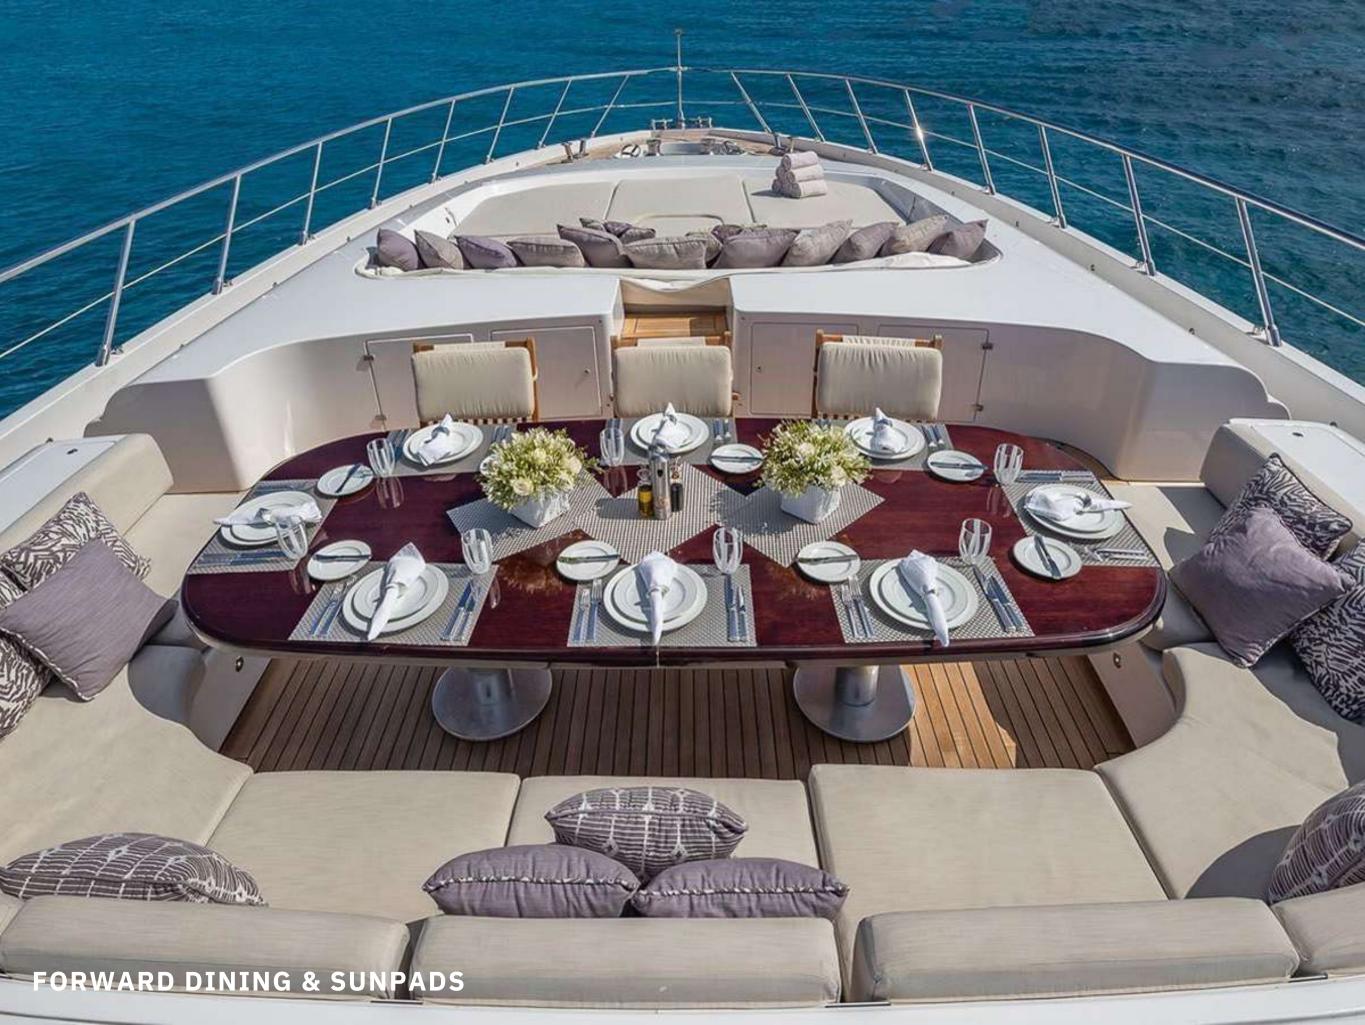

#### EXTERIOR LIVING

Able to welcome up to 10 guests, Jomar delivers the best of on-water living with impressive exterior deck spaces and an equally spacious interior. Her experienced crew of six will deliver the very best charter experience at all times. Another huge sunpad with optional shading, which is a popular space to retreat to, is located on the forward deck. A seating area with table on the forward deck is a private space for aperitifs or watching the sunset over the clear blue ocean. Water lovers will enjoy Jomar's line up of water equipment that includes her 13ft inflatable tender, SeaBobs, wave-runners, water skis and snorkelling gear for exploring beneath the waves. Back on board there is a good selection of gym gear to enjoy.

TORWARD ALFRESCO DINING & SUNPADS