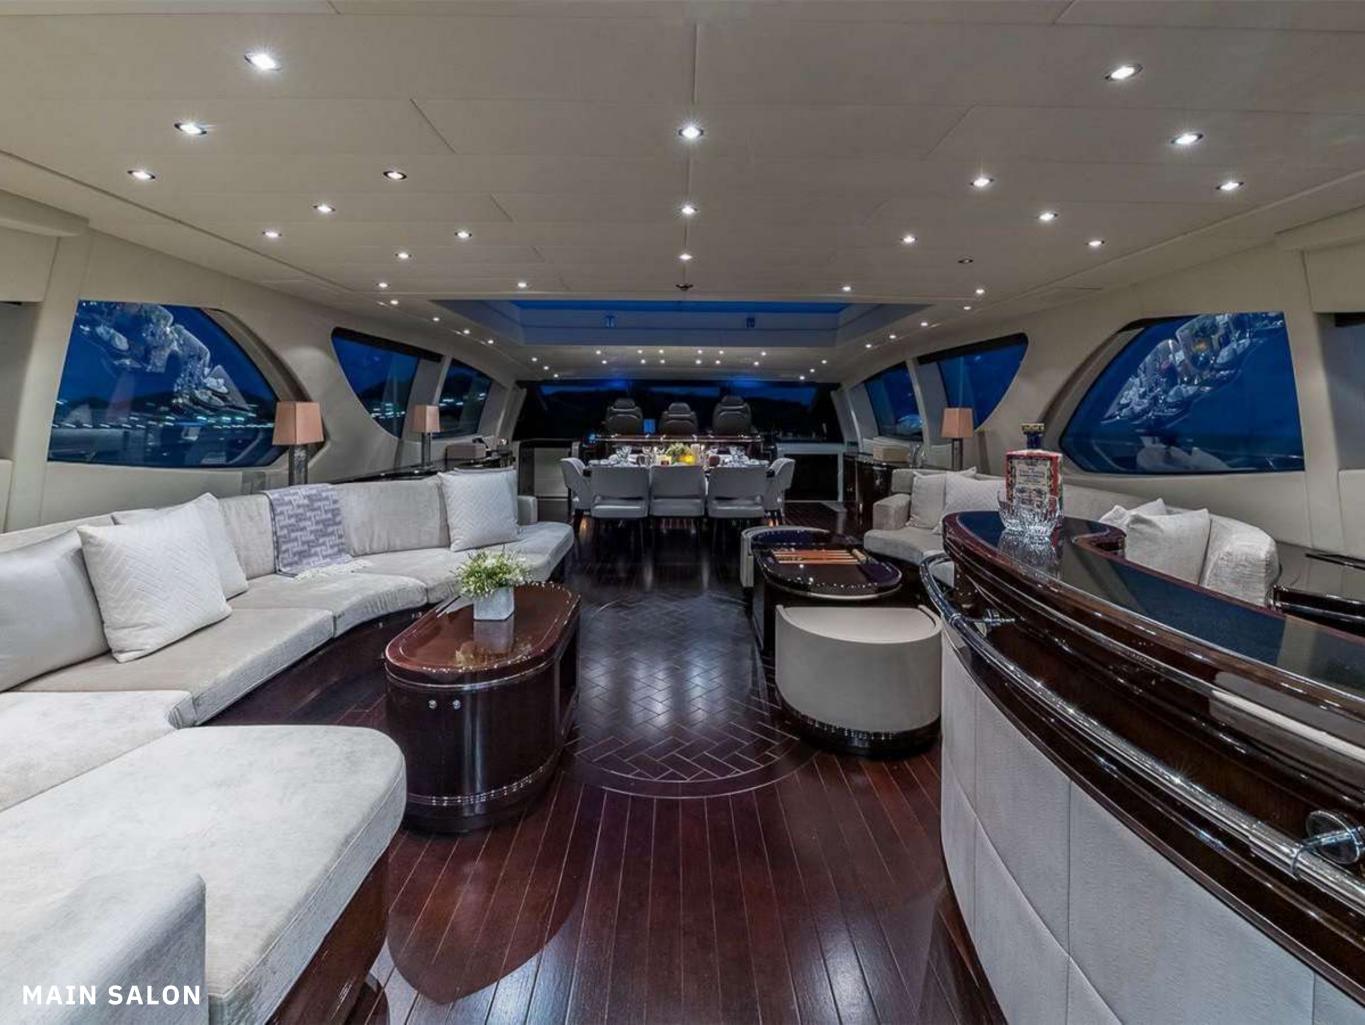

# INTERIOR LIVING

Jomar's stylish design is the work of Stefano Righini, with the elegant main salon a focal point for charter guests to gather in and relax. Her stylish interior includes Wenge gloss varnish and creamy leather, with Wenge parquet flooring. The salon's different spaces include a formal dining table for ten, settees, a pop-up television, entertainment system and bar. Large windows deliver outstanding views and an opening roof gives the option of opening up the salon to either sunshine or stars. Opulent materials include rich glossy woods, leather and marble, delivering a space that takes your breath away.

MAIN SALON & DINING

 $\langle \rangle$ 

0