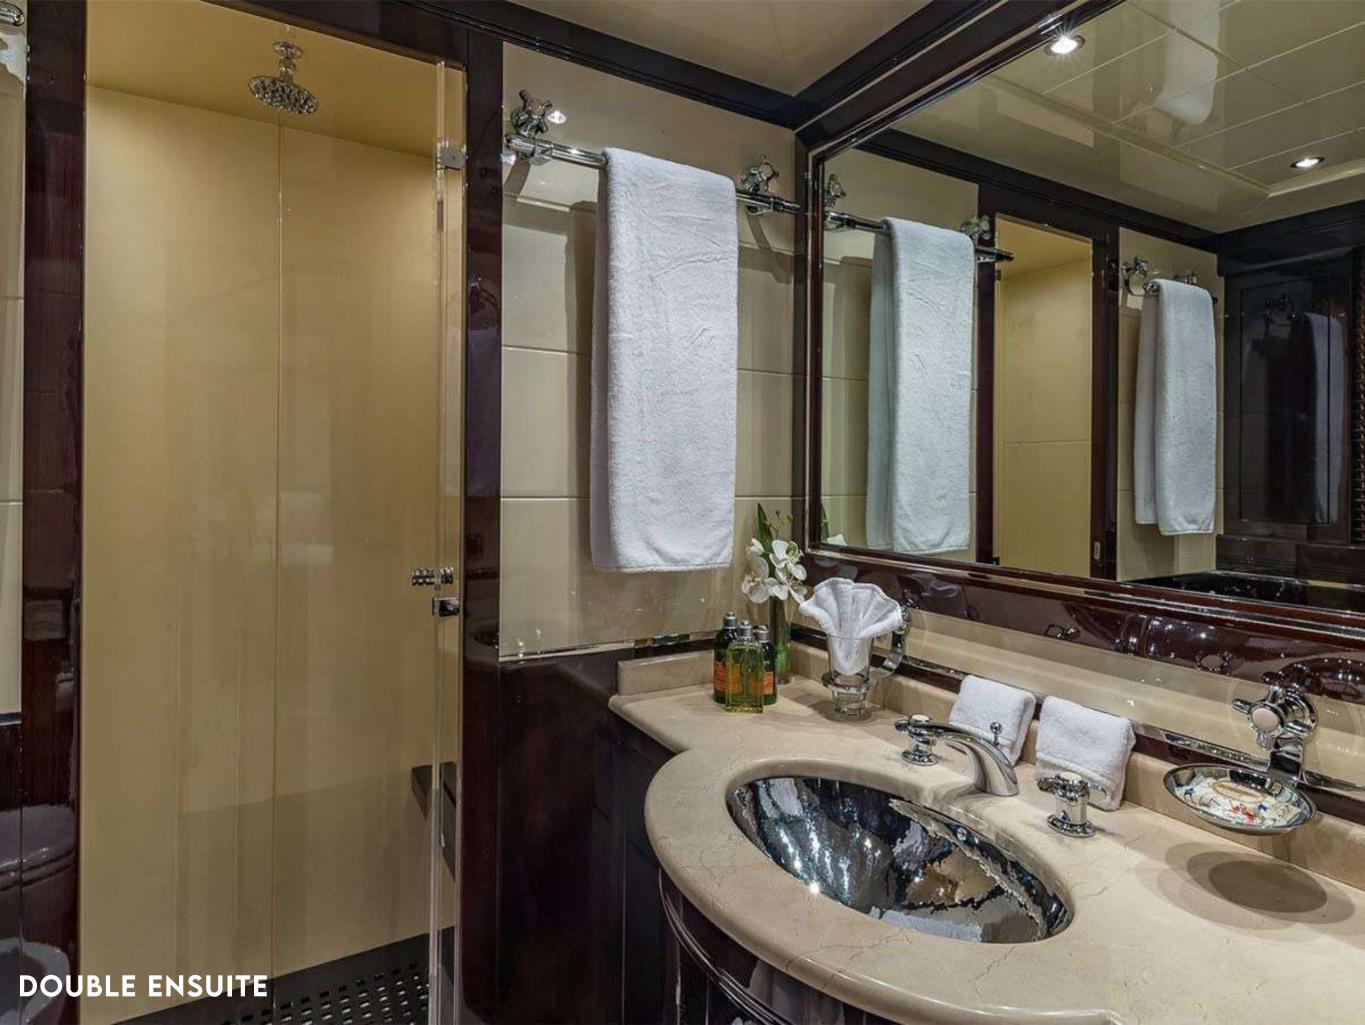

#### ACCOMMODATION

Five well-appointed cabins include the full beam Master, full beam VIP, double cabin, a twin cabin with optional pullman bed, and a media room that can be converted into another double as needed. The Master is warm and inviting with spaces including an entertainment nook, study and ensuite that includes its own steam shower. Every guest cabin is ensuite and equipped with a modern entertainment system.