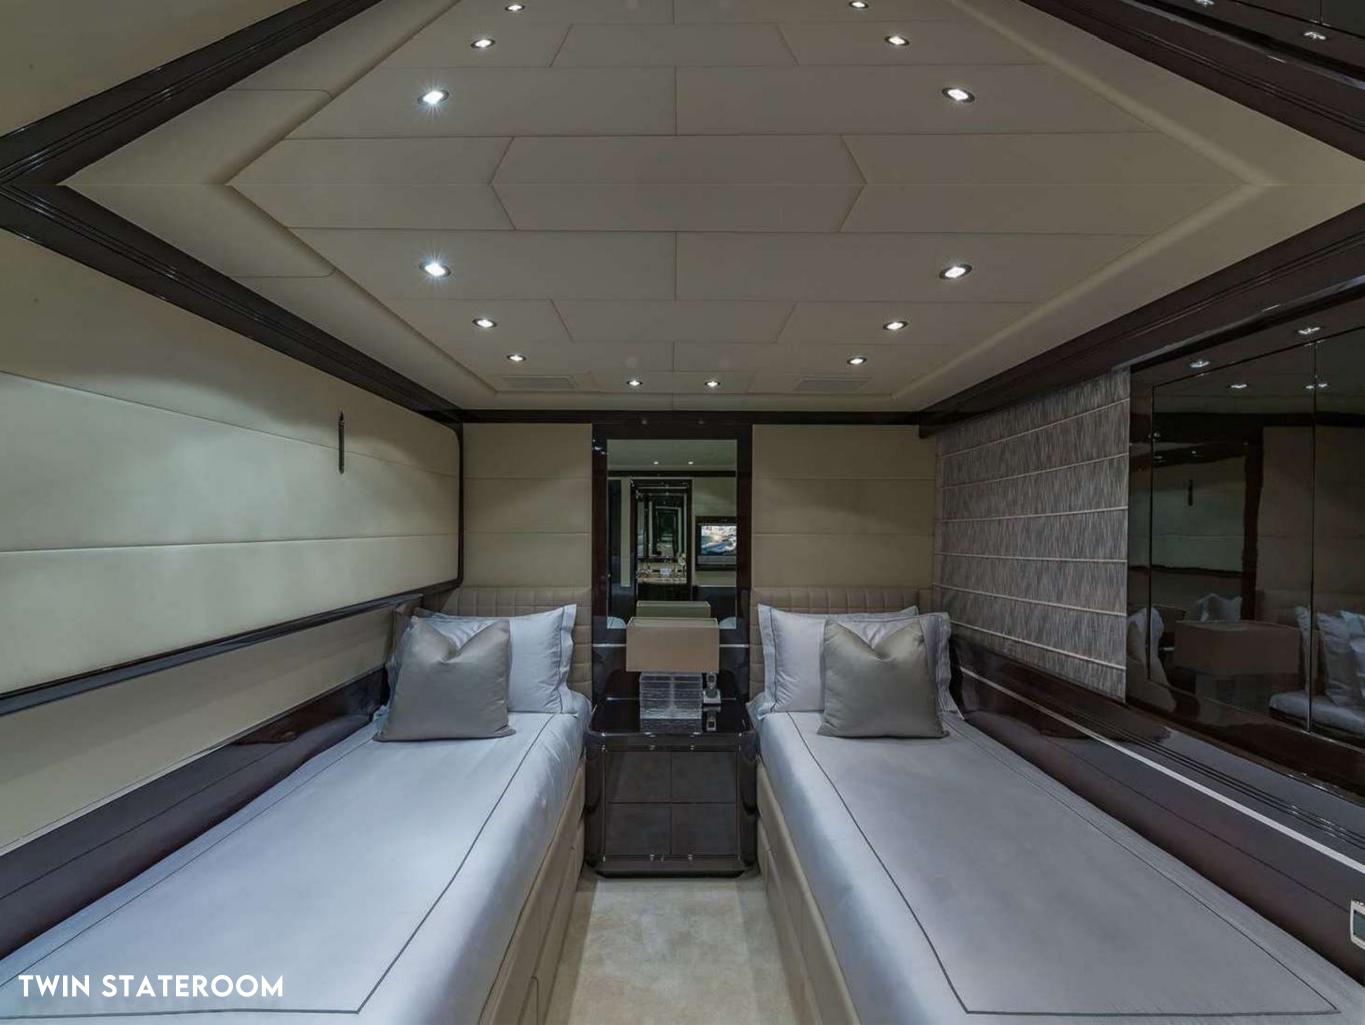

#### ACCOMMODATION

Five well-appointed cabins include the full beam Master, full beam VIP, double cabin, a twin cabin with optional pullman bed, and a media room that can be converted into another double as needed. The Master is warm and inviting with spaces including an entertainment nook, study and ensuite that includes its own steam shower. Every guest cabin is ensuite and equipped with a modern entertainment system.

TWIN STATEROOM & PULLMAN

0

5

•

<>

0

0

<2