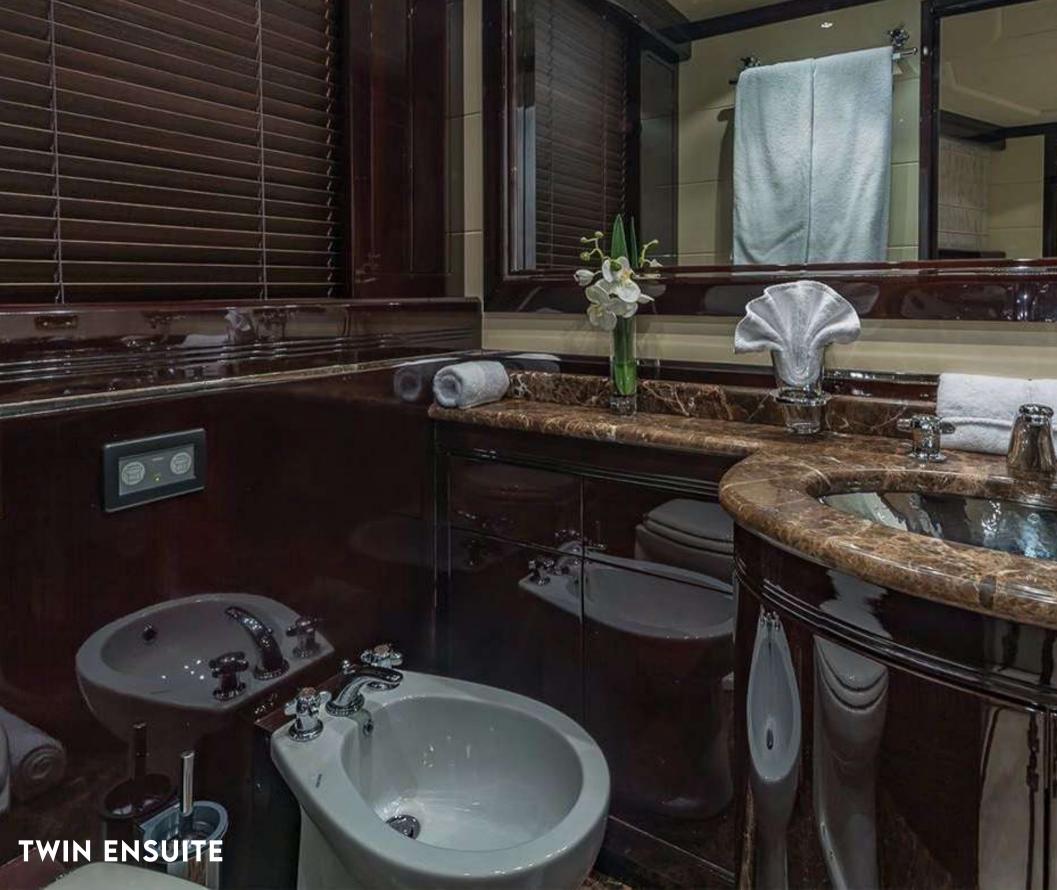

#### ACCOMMODATION

Five well-appointed cabins include the full beam Master, full beam VIP, double cabin, a twin cabin with optional pullman bed, and a media room that can be converted into another double as needed. The Master is warm and inviting with spaces including an entertainment nook, study and ensuite that includes its own steam shower. Every guest cabin is ensuite and equipped with a modern entertainment system.