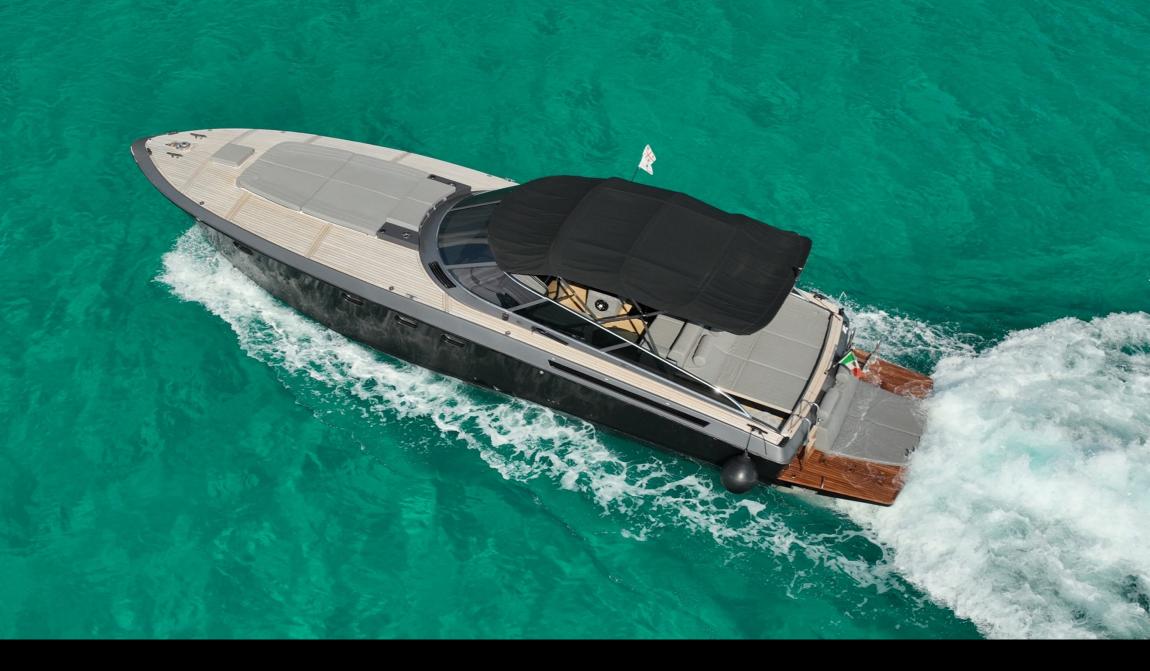

### DESCRIPTION:

The right combination of cutting-edge lines, performance, versatility and comfort but also imagination, taste, intuition and a spirit of innovation. We are talking about the Baia 43, a boat with large spaces and an elongated line.

Large sundeck in the stern area, with additional cushions on the bathing platform. Large aft cockpit with large sofa and external shower, sun awnings with steel arch and shadow awning at the bow. Large internal dinette with spacious bathroom and very well-kept bow owner's cabin. The ideal boat with large spaces to enjoy fabulous baths and dry yourself in the Costa Smeralda sun. Baia 43 luxury yacht.