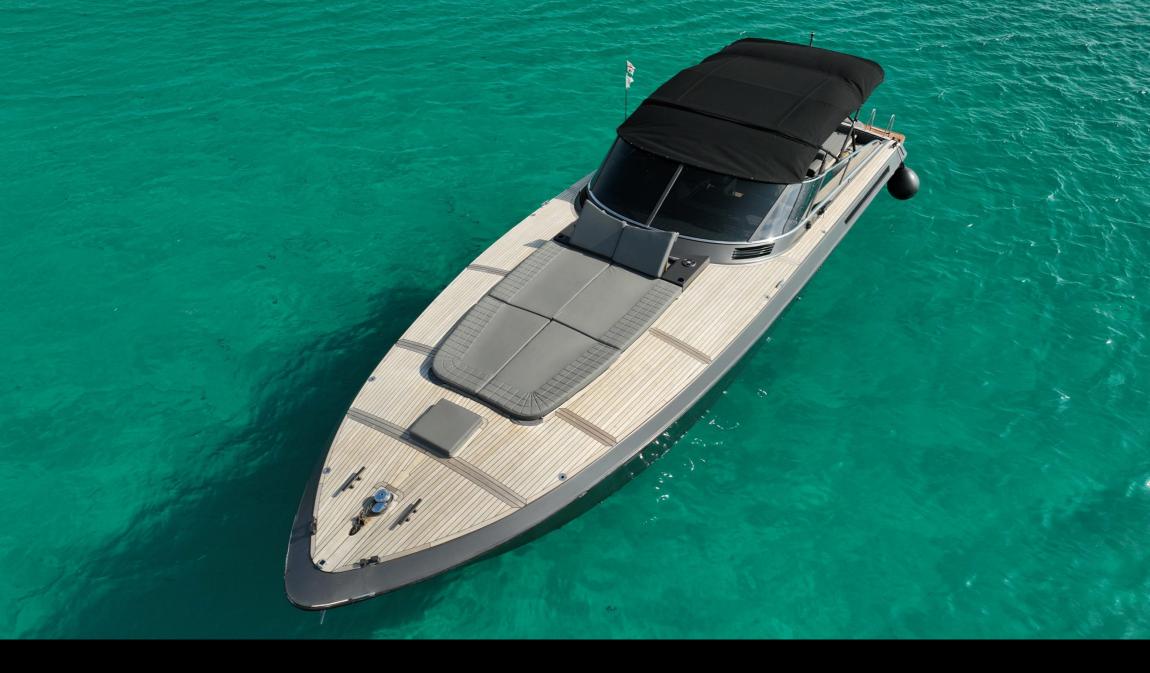

### DESCRIPTION:

The right combination of cutting-edge lines, performance, versatility and comfort but also imagination, taste, intuition and a spirit of innovation. We are talking about the Baia 43, a boat with large spaces and an elongated line.

Large sundeck in the stern area, with additional cushions on the bathing platform. Large aft cockpit with large sofa and external shower, sun awnings with steel arch and shadow awning at the bow. Large internal dinette with spacious bathroom and very well-kept bow owner's cabin. The ideal boat with large spaces to enjoy fabulous baths and dry yourself in the Costa Smeralda sun. Baia 43 luxury yacht.