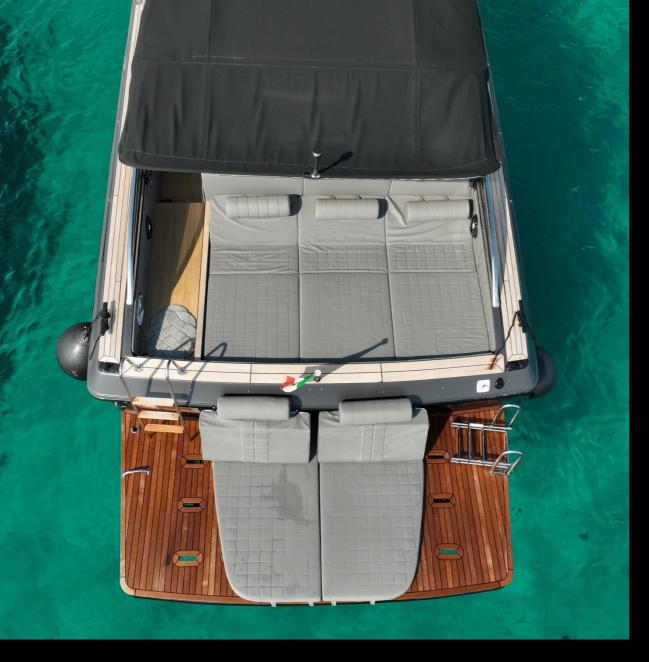

Large sundeck in the stern area, with additional cushions on the bathing platform. Large aft cockpit with large sofa and external shower, sun awnings with steel arch and shadow awning at the bow. Large internal dinette with spacious bathroom and very well-kept bow owner's cabin. The ideal boat with large spaces to enjoy fabulous baths and dry yourself in the Costa Smeralda sun. Baia 43 luxury yacht.