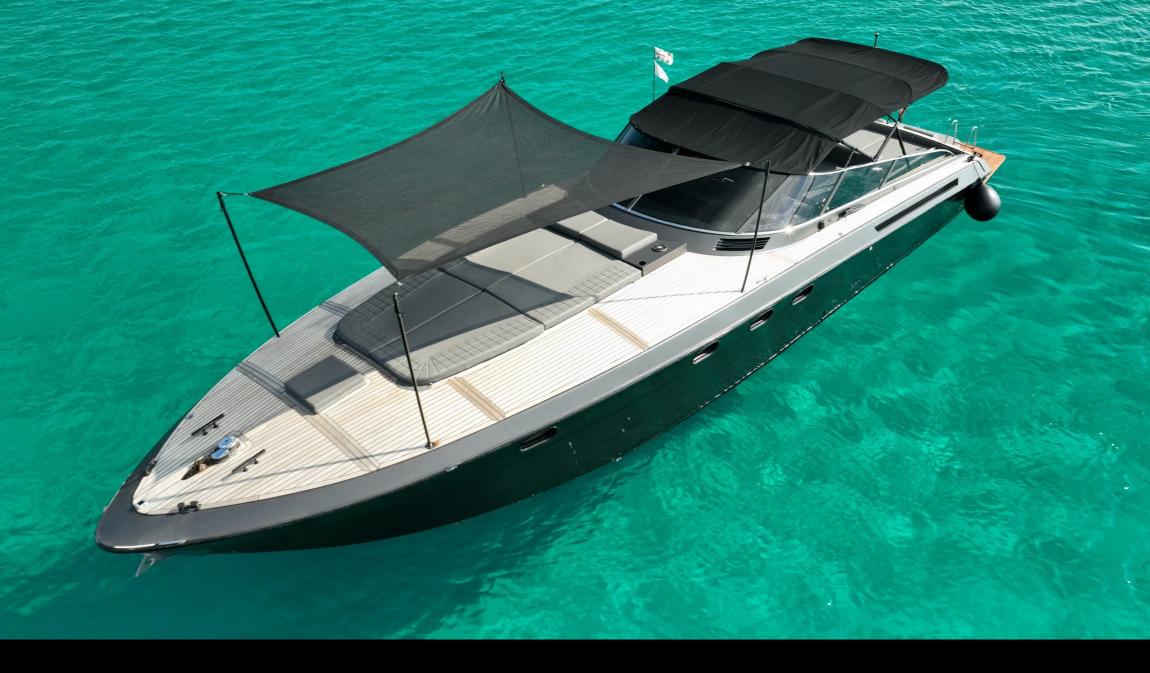

Large sundeck in the stern area, with additional cushions on the bathing platform. Large aft cockpit with large sofa and external shower, sun awnings with steel arch and shadow awning at the bow. Large internal dinette with spacious bathroom and very well-kept bow owner's cabin. The ideal boat with large spaces to enjoy fabulous baths and dry yourself in the Costa Smeralda sun. Baia 43 luxury yacht.