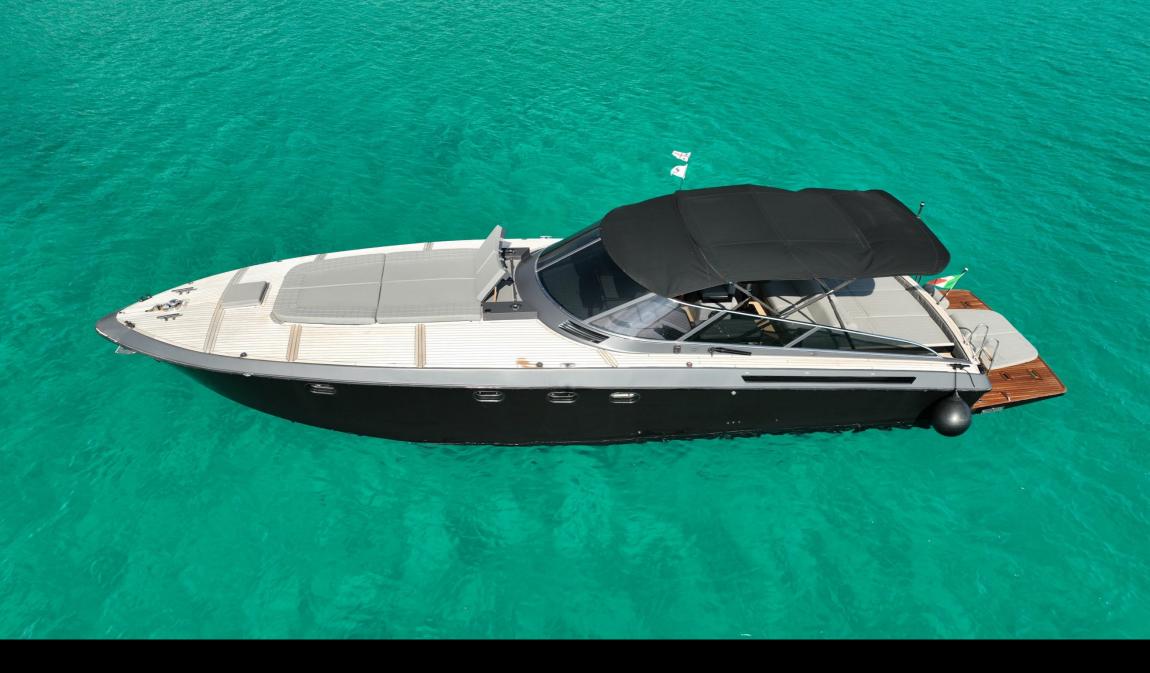

### DESCRIPTION:

The right combination of cutting-edge lines, performance, versatility and comfort but also imagination, taste, intuition and a spirit of innovation. We are talking about the Baia 43, a boat with large spaces and an elongated line.

Large sundeck in the stern area, with additional cushions on the bathing platform. Large aft cockpit with large sofa and external shower, sun awnings with steel arch and shadow awning at the bow. Large internal dinette with spacious bathroom and very well-kept bow owner's cabin. The ideal boat with large spaces to enjoy fabulous baths and dry yourself in the Costa Smeralda sun. Baia 43 luxury yacht.