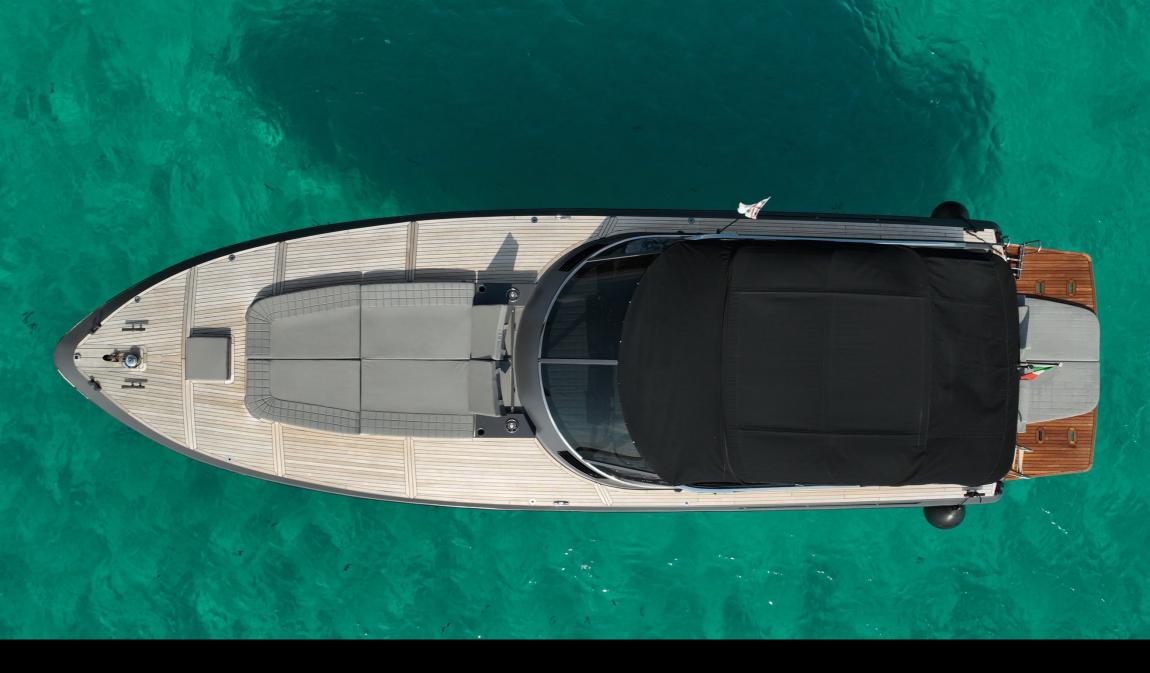

Large sundeck in the stern area, with additional cushions on the bathing platform. Large aft cockpit with large sofa and external shower, sun awnings with steel arch and shadow awning at the bow. Large internal dinette with spacious bathroom and very well-kept bow owner's cabin. The ideal boat with large spaces to enjoy fabulous baths and dry yourself in the Costa Smeralda sun. Baia 43 luxury yacht.