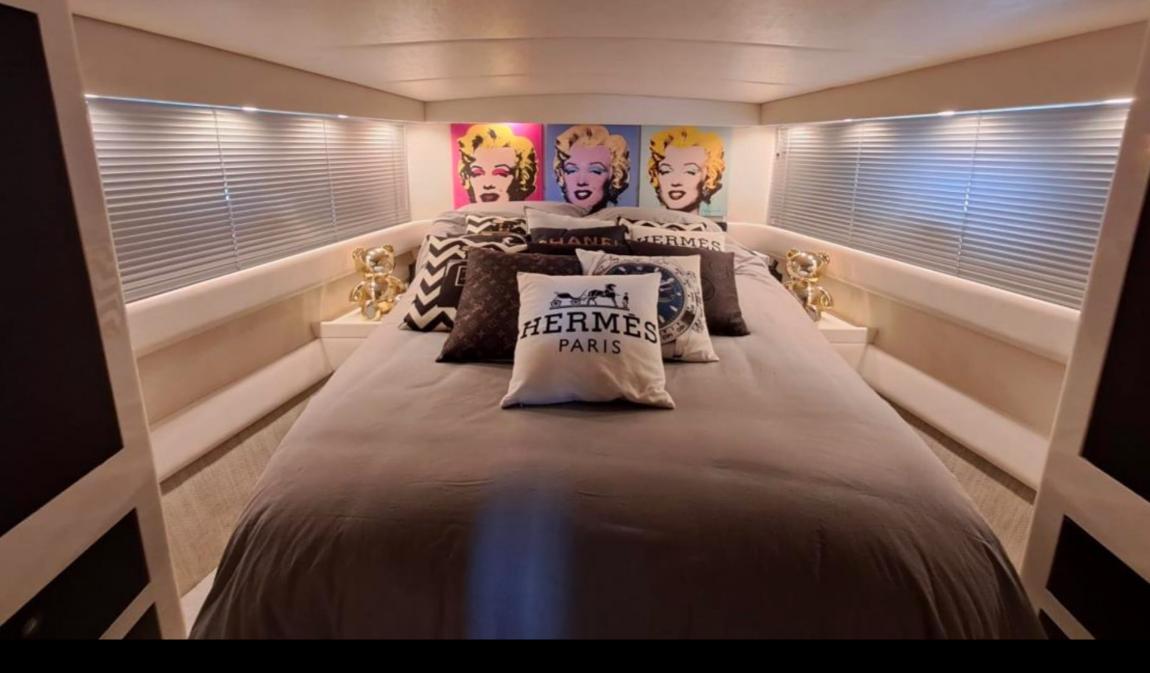

Large sundeck in the stern area, with additional cushions on the bathing platform. Large aft cockpit with large sofa and external shower, sun awnings with steel arch and shadow awning at the bow. Large internal dinette with spacious bathroom and very well-kept bow owner's cabin. The ideal boat with large spaces to enjoy fabulous baths and dry yourself in the Costa Smeralda sun. Baia 43 luxury yacht.