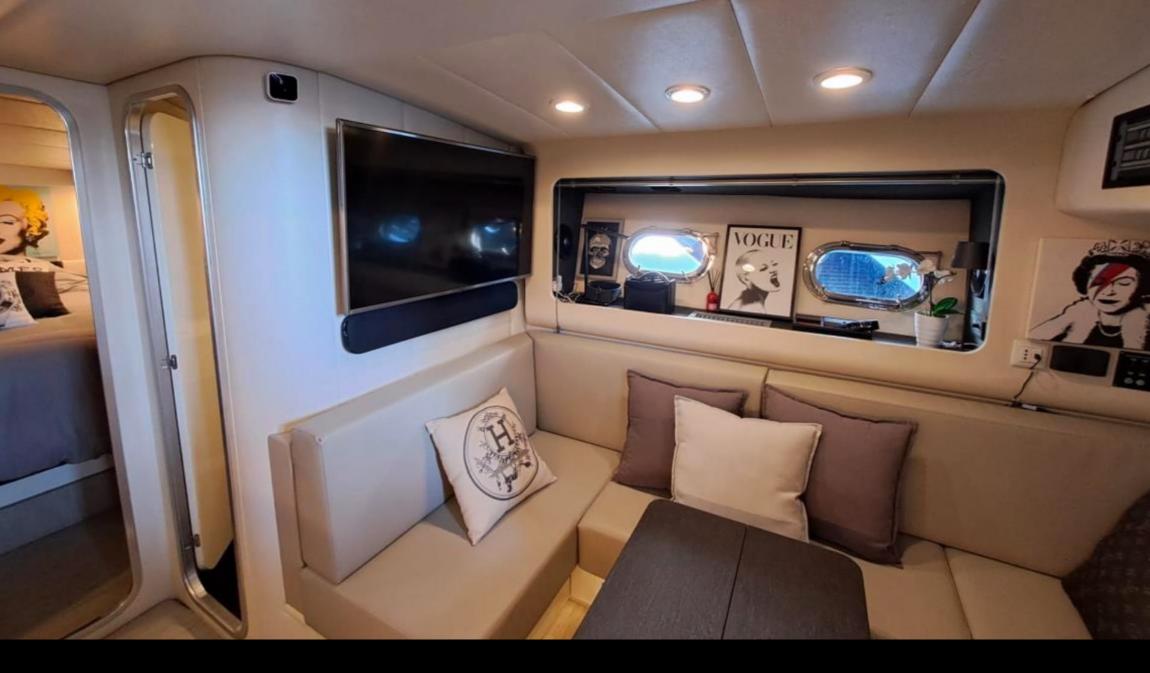

Large sundeck in the stern area, with additional cushions on the bathing platform. Large aft cockpit with large sofa and external shower, sun awnings with steel arch and shadow awning at the bow. Large internal dinette with spacious bathroom and very well-kept bow owner's cabin. The ideal boat with large spaces to enjoy fabulous baths and dry yourself in the Costa Smeralda sun. Baia 43 luxury yacht.