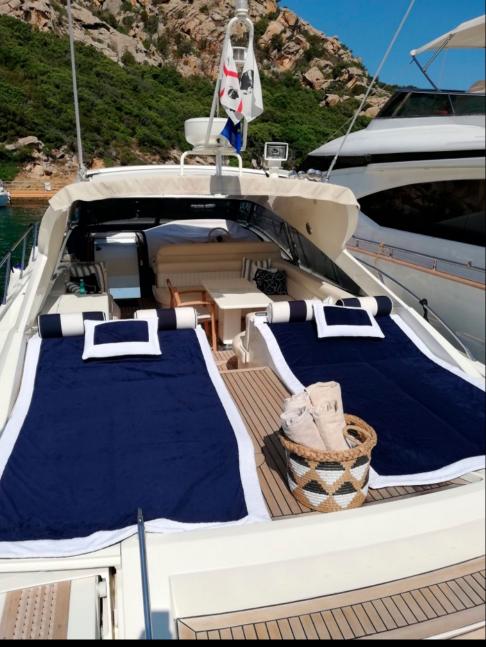

## SARNICO 65

"The elegance of the slender and sporty lines combined with the well- known sailing qualities of SARNICO yachts constitute a perfect union in this model suitable for any cruise use, with its large outdoor spaces combined with an excellent warm interior configuration from, welcoming and elegant: magnificent yacht, ideal for every use "