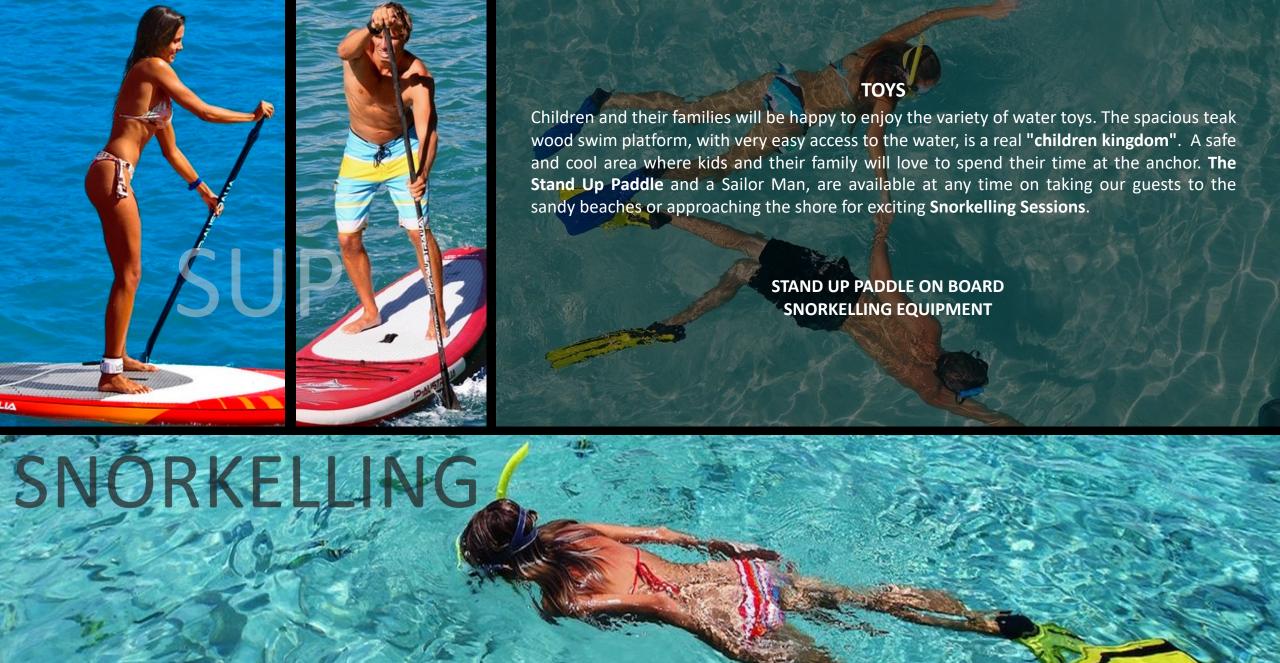

## 65 HARD TOP





## SARNICO 65

"The elegance of the slender and sporty lines combined with the well- known sailing qualities of SARNICO yachts constitute a perfect union in this model suitable for any cruise use, with its large outdoor spaces combined with an excellent warm interior configuration from, welcoming and elegant: magnificent yacht, ideal for every use "





























## TECHNICAL DETAILS

Lenght: 19,55 mt

Draft: 1,45 mt

Beam: 4,86 mt

Power: 2720 HP

Engines: 2x1360 HP VOLVO

Max speed: 39 Kts

Cruise speed: 25 Kts

Max cruising guests: 10

Max sleeping: 6

Toilettes: 3

Cabins: 3

Crew: 2



## Y&S SARDINIA

YACHTANDSERVICESARDINIA.COM