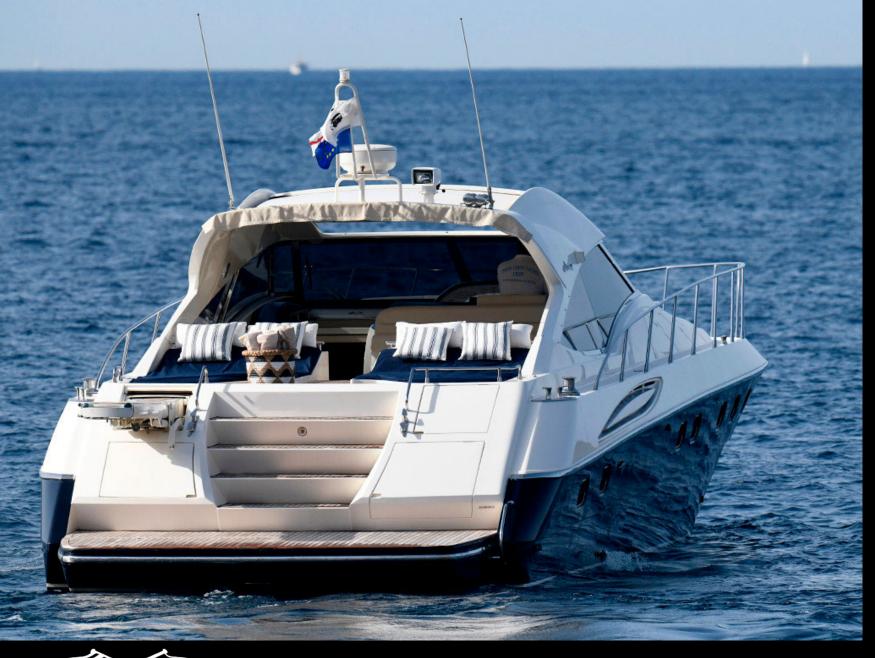

## TECHNICAL DETAILS

Lenght: 19,55 mt

Draft: 1,45 mt

Beam: 4,86 mt

Power: 2720 HP

Engines: 2x1360 HP VOLVO

Max speed: 39 Kts

Cruise speed: 25 Kts