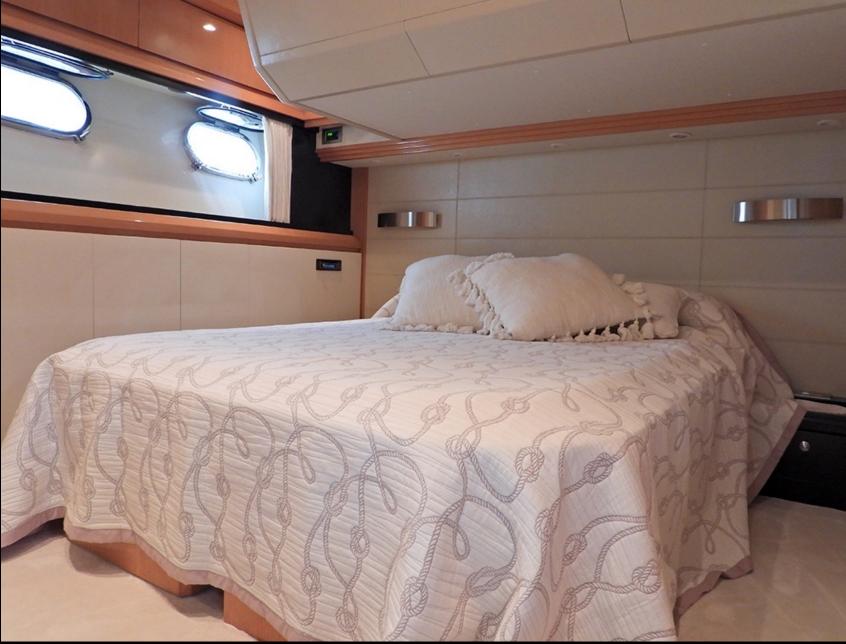

## 65 HARD TOP





## SARNICO 65

"The elegance of the slender and sporty lines combined with the well- known sailing qualities of SARNICO yachts constitute a perfect union in this model suitable for any cruise use, with its large outdoor spaces combined with an excellent warm interior configuration from, welcoming and elegant: magnificent yacht, ideal for every use "





























## TECHNICAL DETAILS

Lenght: 19,55 mt

Draft: 1,45 mt

Beam: 4,86 mt

Power: 2720 HP

Engines: 2x1360 HP VOLVO

Max speed: 39 Kts

Cruise speed: 25 Kts

Max cruising guests: 10

Max sleeping: 6

Toilettes: 3

Cabins: 3

Crew: 2



## Y&S SARDINIA

YACHTANDSERVICESARDINIA.COM