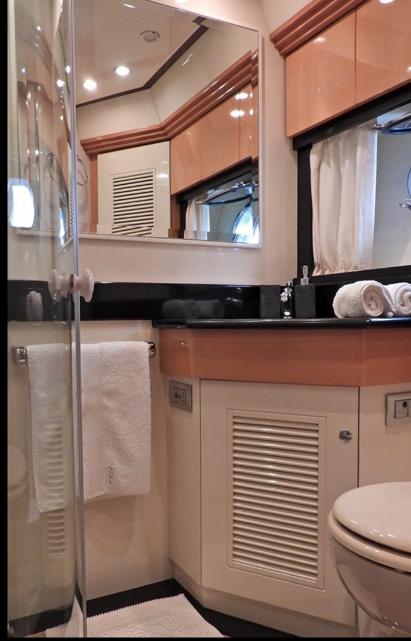

## 65 HARD TOP





## SARNICO 65

"The elegance of the slender and sporty lines combined with the well- known sailing qualities of SARNICO yachts constitute a perfect union in this model suitable for any cruise use, with its large outdoor spaces combined with an excellent warm interior configuration from, welcoming and elegant: magnificent yacht, ideal for every use "





























## TECHNICAL DETAILS

Lenght: 19,55 mt

Draft: 1,45 mt

Beam: 4,86 mt

Power: 2720 HP

Engines: 2x1360 HP VOLVO

Max speed: 39 Kts

Cruise speed: 25 Kts

Max cruising guests: 10

Max sleeping: 6

Toilettes: 3

Cabins: 3

Crew: 2



## Y&S SARDINIA

YACHTANDSERVICESARDINIA.COM