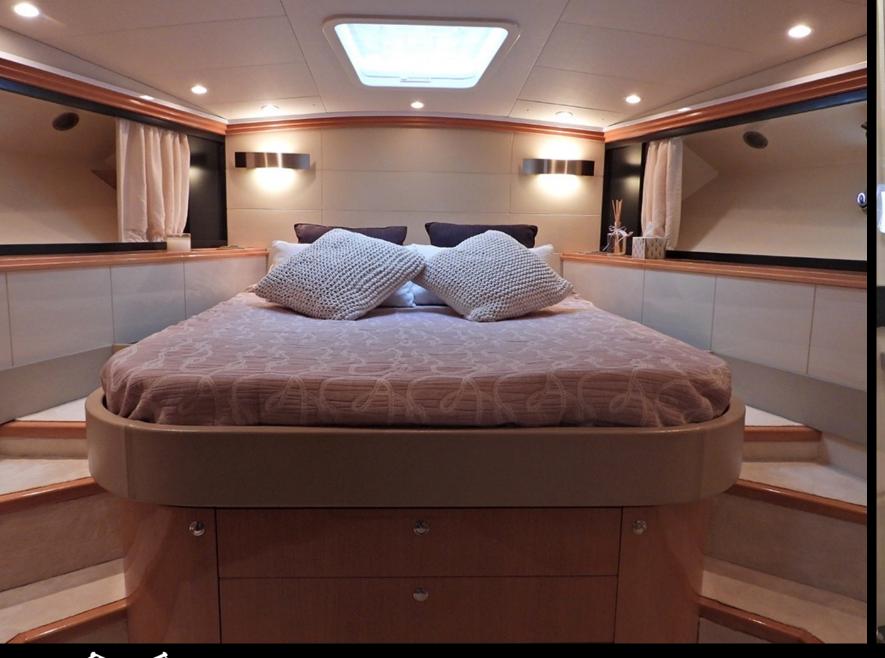

## 65 HARD TOP





## SARNICO 65

"The elegance of the slender and sporty lines combined with the well- known sailing qualities of SARNICO yachts constitute a perfect union in this model suitable for any cruise use, with its large outdoor spaces combined with an excellent warm interior configuration from, welcoming and elegant: magnificent yacht, ideal for every use "





























## TECHNICAL DETAILS

Lenght: 19,55 mt

Draft: 1,45 mt

Beam: 4,86 mt

Power: 2720 HP

Engines: 2x1360 HP VOLVO

Max speed: 39 Kts

Cruise speed: 25 Kts

Max cruising guests: 10

Max sleeping: 6

Toilettes: 3

Cabins: 3

Crew: 2



## Y&S SARDINIA

YACHTANDSERVICESARDINIA.COM