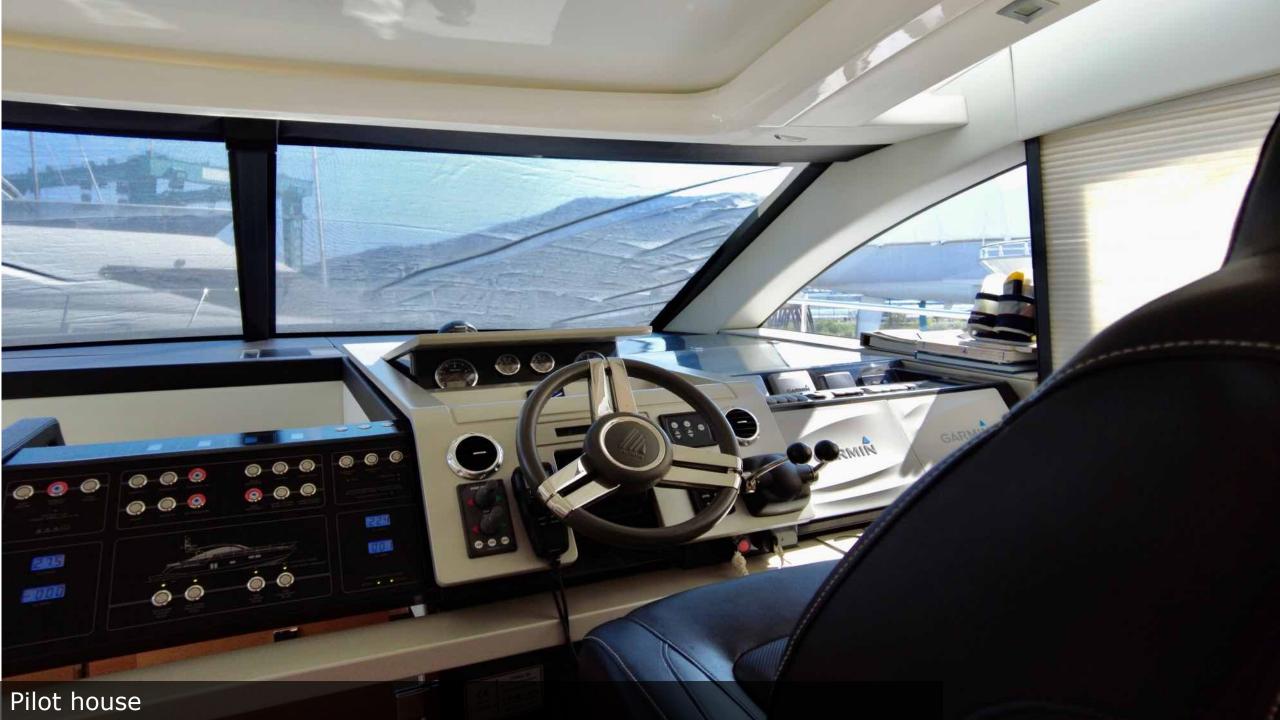

## **Yacht Description**

The Fairline Targa 58 Gran Turismo is a powerful fast cruiser with a contemporary design and is incredibly bright and spacious. The living area and the kitchen are on the main deck and can undergo an exceptional transformation: the canopy slides back, the wide panoramic sky ceiling can be completely open, as well as the aft sliding doors, converting the deck saloon into a single elegant outdoor setting. The lower deck houses three cabins all with en-suite bathroom. The forward Master cabin is exceptionally large with sofa, desk and a private bathroom with an XL comfortable shower. The 2 guests cabins can be converted into 2 double cabins both ensuite with separate showers. All cabins are equipped with hanging lockers and floor-to-ceiling wardrobe cabinets. The Fairline 58 GT has a hydraulic stern swimming latform to enable extremely easy access into the sea. Since its launch in 2010, the Targa 58 GT has received the prestigious 'Motor Boat of the Year' Award in 2011 in the category "Sportscruiser over 45 feet".