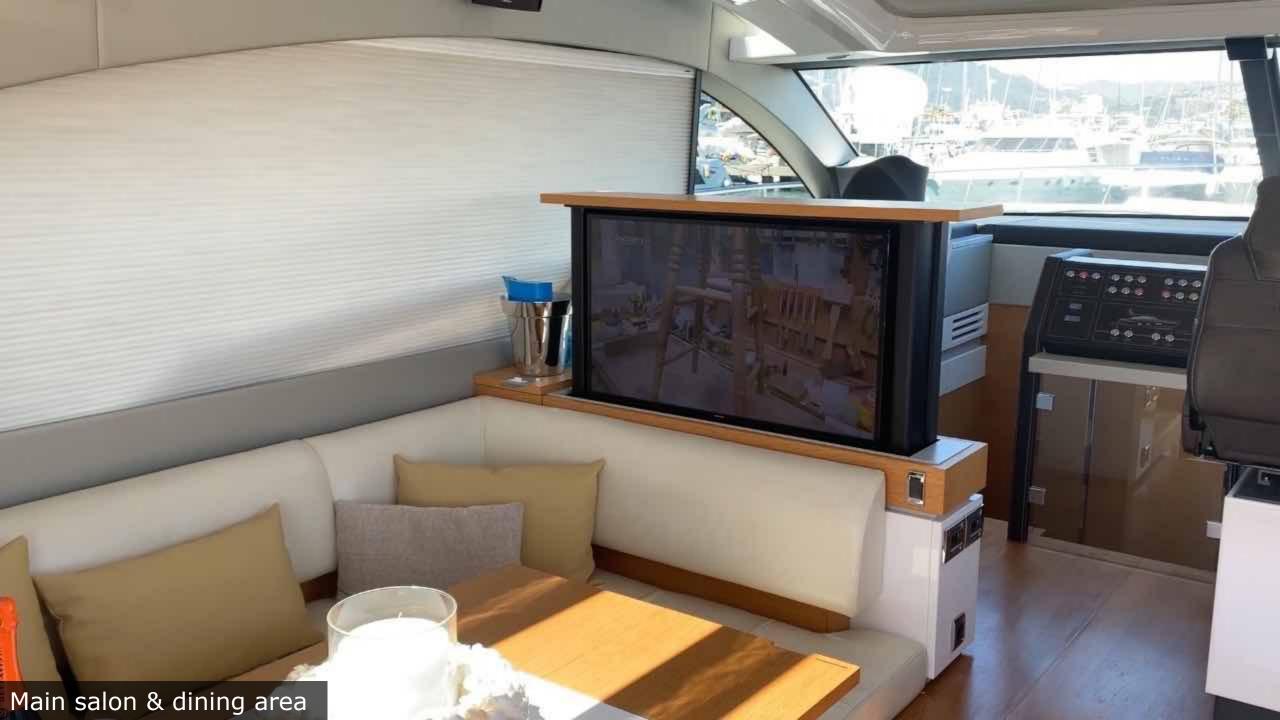

## **Yacht Description**

The Fairline Targa 58 Gran Turismo is a powerful fast cruiser with a contemporary design and is incredibly bright and spacious. The living area and the kitchen are on the main deck and can undergo an exceptional transformation: the canopy slides back, the wide panoramic sky ceiling can be completely open, as well as the aft sliding doors, converting the deck saloon into a single elegant outdoor setting. The lower deck houses three cabins all with en-suite bathroom. The forward Master cabin is exceptionally large with sofa, desk and a private bathroom with an XL comfortable shower. The 2 guests cabins can be converted into 2 double cabins both ensuite with separate showers. All cabins are equipped with hanging lockers and floor-to-ceiling wardrobe cabinets. The Fairline 58 GT has a hydraulic stern swimming latform to enable extremely easy access into the sea. Since its launch in 2010, the Targa 58 GT has received the prestigious 'Motor Boat of the Year' Award in 2011 in the category "Sportscruiser over 45 feet".