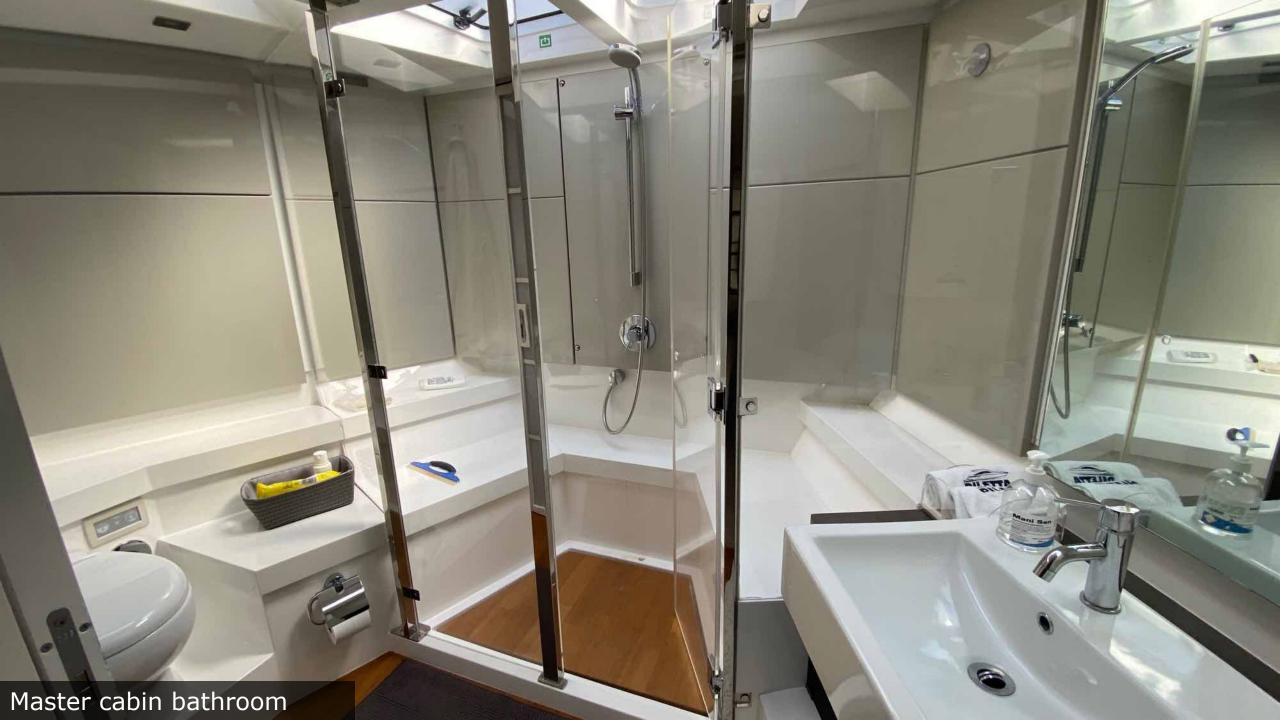

## **Yacht Description**

The Fairline Targa 58 Gran Turismo is a powerful fast cruiser with a contemporary design and is incredibly bright and spacious. The living area and the kitchen are on the main deck and can undergo an exceptional transformation: the canopy slides back, the wide panoramic sky ceiling can be completely open, as well as the aft sliding doors, converting the deck saloon into a single elegant outdoor setting. The lower deck houses three cabins all with en-suite bathroom. The forward Master cabin is exceptionally large with sofa, desk and a private bathroom with an XL comfortable shower. The 2 guests cabins can be converted into 2 double cabins both ensuite with separate showers. All cabins are equipped with hanging lockers and floor-to-ceiling wardrobe cabinets. The Fairline 58 GT has a hydraulic stern swimming latform to enable extremely easy access into the sea. Since its launch in 2010, the Targa 58 GT has received the prestigious 'Motor Boat of the Year' Award in 2011 in the category "Sportscruiser over 45 feet".