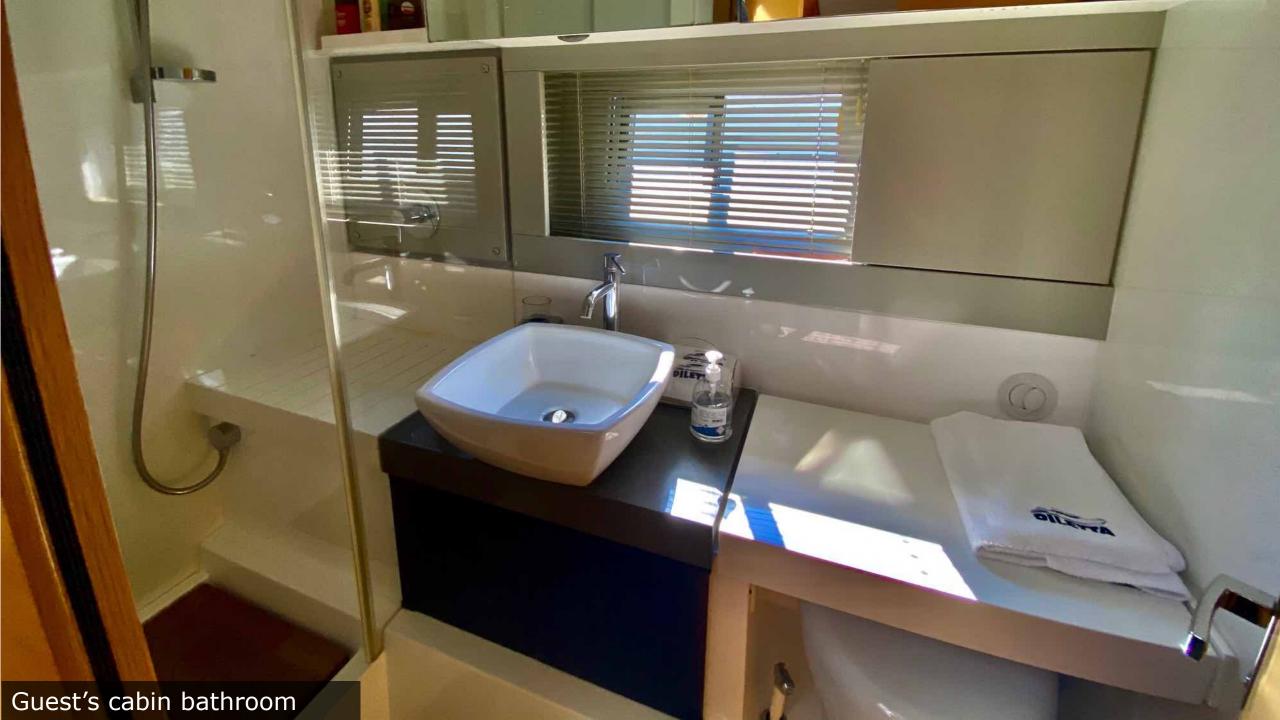

## **Yacht Description**

The Fairline Targa 58 Gran Turismo is a powerful fast cruiser with a contemporary design and is incredibly bright and spacious. The living area and the kitchen are on the main deck and can undergo an exceptional transformation: the canopy slides back, the wide panoramic sky ceiling can be completely open, as well as the aft sliding doors, converting the deck saloon into a single elegant outdoor setting. The lower deck houses three cabins all with en-suite bathroom. The forward Master cabin is exceptionally large with sofa, desk and a private bathroom with an XL comfortable shower. The 2 guests cabins can be converted into 2 double cabins both ensuite with separate showers. All cabins are equipped with hanging lockers and floor-to-ceiling wardrobe cabinets. The Fairline 58 GT has a hydraulic stern swimming latform to enable extremely easy access into the sea. Since its launch in 2010, the Targa 58 GT has received the prestigious 'Motor Boat of the Year' Award in 2011 in the category "Sportscruiser over 45 feet".