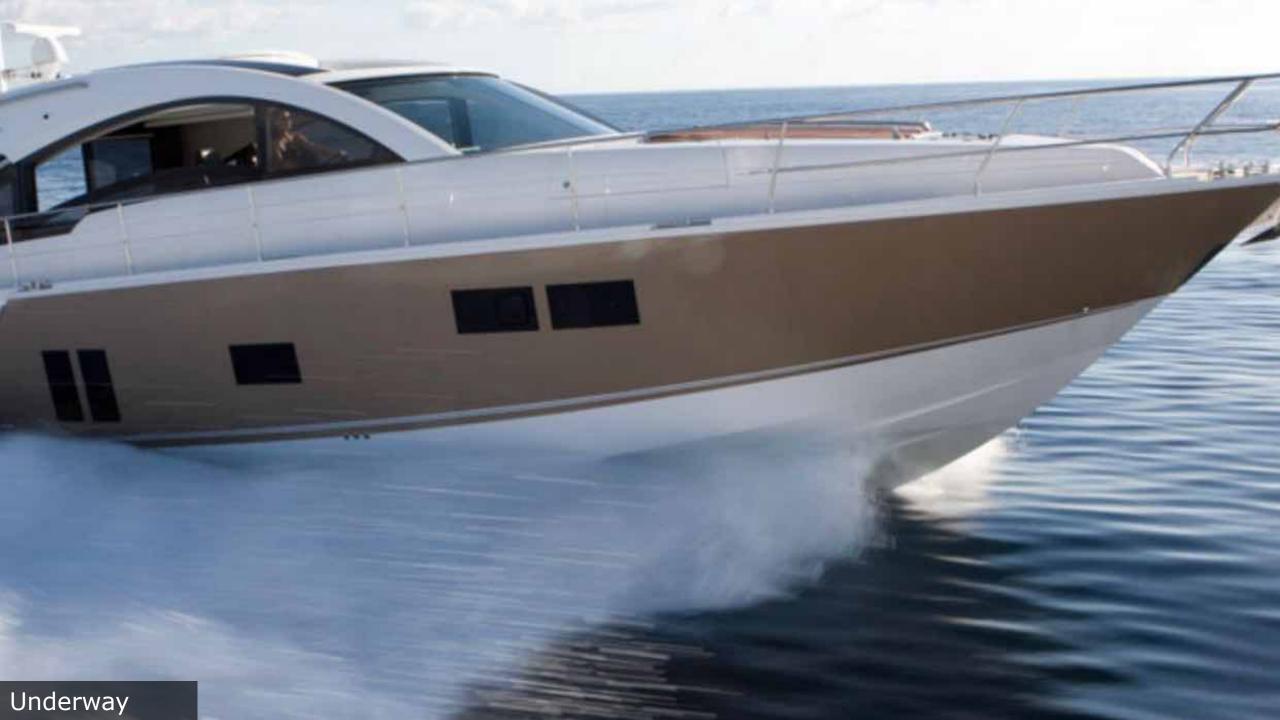

## **Yacht Description**

The Fairline Targa 58 Gran Turismo is a powerful fast cruiser with a contemporary design and is incredibly bright and spacious. The living area and the kitchen are on the main deck and can undergo an exceptional transformation: the canopy slides back, the wide panoramic sky ceiling can be completely open, as well as the aft sliding doors, converting the deck saloon into a single elegant outdoor setting. The lower deck houses three cabins all with en-suite bathroom. The forward Master cabin is exceptionally large with sofa, desk and a private bathroom with an XL comfortable shower. The 2 guests cabins can be converted into 2 double cabins both ensuite with separate showers. All cabins are equipped with hanging lockers and floor-to-ceiling wardrobe cabinets. The Fairline 58 GT has a hydraulic stern swimming latform to enable extremely easy access into the sea. Since its launch in 2010, the Targa 58 GT has received the prestigious 'Motor Boat of the Year' Award in 2011 in the category "Sportscruiser over 45 feet".