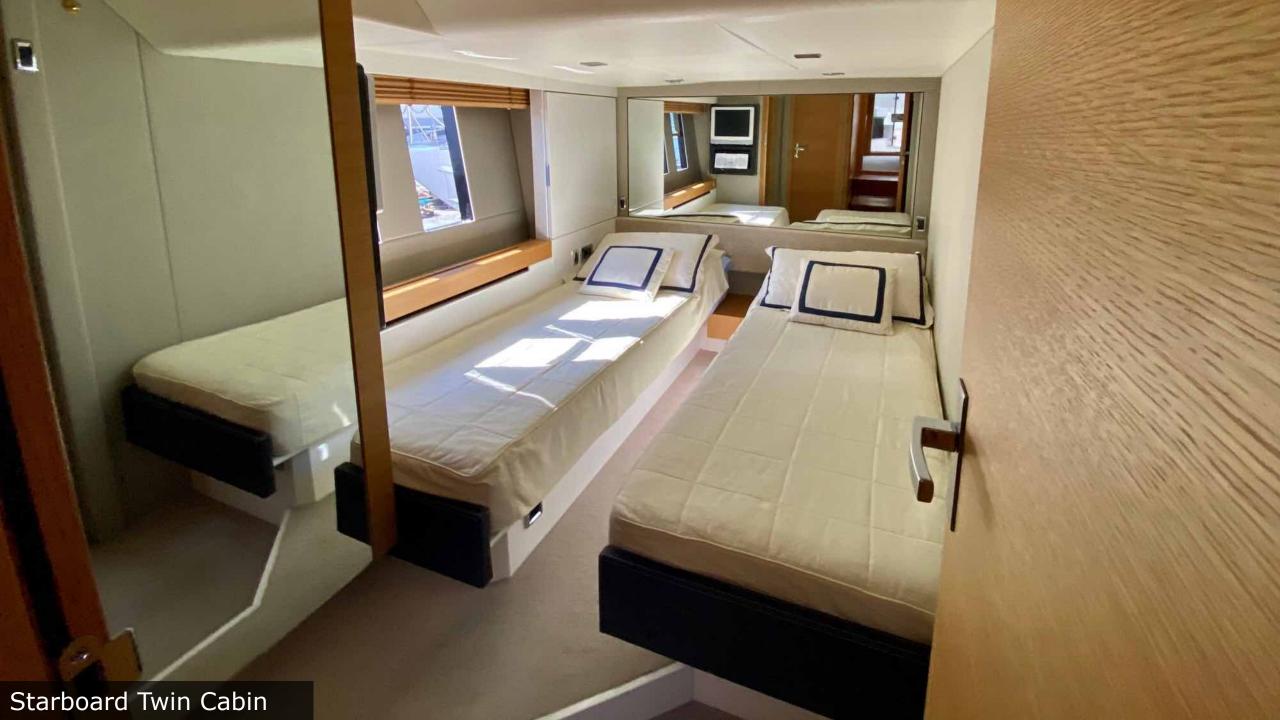

## **Yacht Description**

The Fairline Targa 58 Gran Turismo is a powerful fast cruiser with a contemporary design and is incredibly bright and spacious. The living area and the kitchen are on the main deck and can undergo an exceptional transformation: the canopy slides back, the wide panoramic sky ceiling can be completely open, as well as the aft sliding doors, converting the deck saloon into a single elegant outdoor setting. The lower deck houses three cabins all with en-suite bathroom. The forward Master cabin is exceptionally large with sofa, desk and a private bathroom with an XL comfortable shower. The 2 guests cabins can be converted into 2 double cabins both ensuite with separate showers. All cabins are equipped with hanging lockers and floor-to-ceiling wardrobe cabinets. The Fairline 58 GT has a hydraulic stern swimming latform to enable extremely easy access into the sea. Since its launch in 2010, the Targa 58 GT has received the prestigious 'Motor Boat of the Year' Award in 2011 in the category "Sportscruiser over 45 feet".