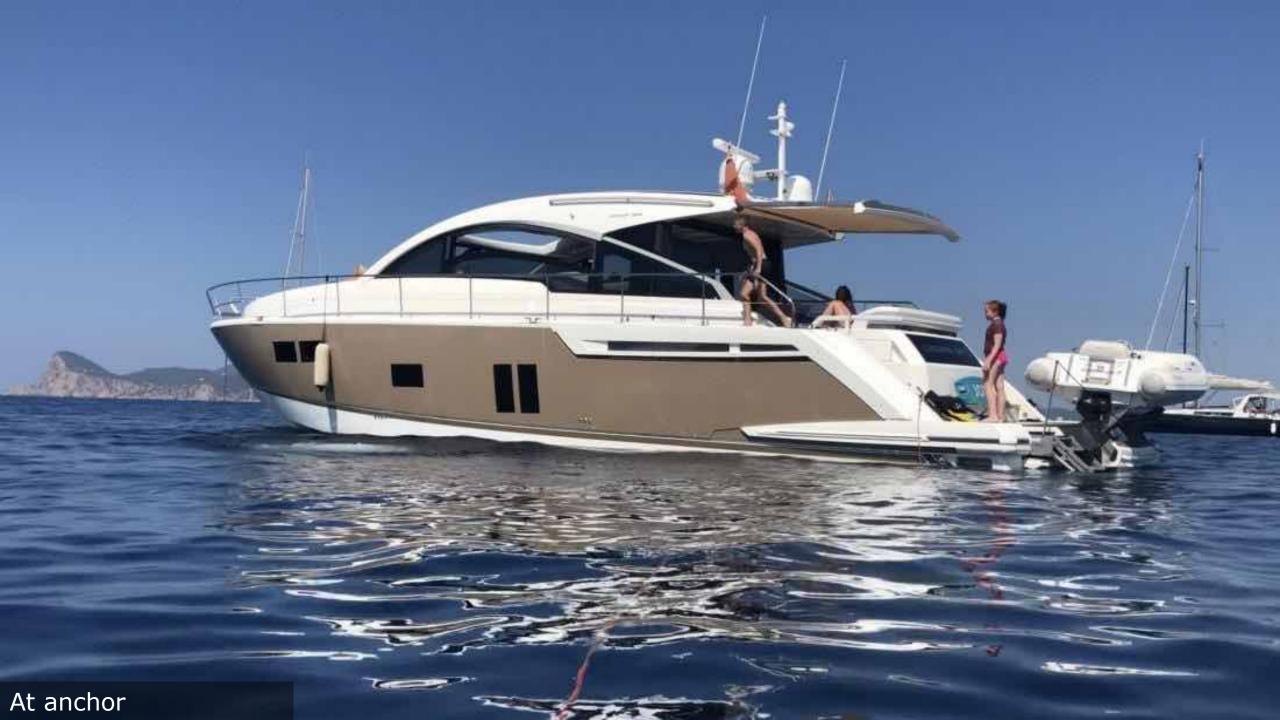

## **Yacht Description**

The Fairline Targa 58 Gran Turismo is a powerful fast cruiser with a contemporary design and is incredibly bright and spacious. The living area and the kitchen are on the main deck and can undergo an exceptional transformation: the canopy slides back, the wide panoramic sky ceiling can be completely open, as well as the aft sliding doors, converting the deck saloon into a single elegant outdoor setting. The lower deck houses three cabins all with en-suite bathroom. The forward Master cabin is exceptionally large with sofa, desk and a private bathroom with an XL comfortable shower. The 2 guests cabins can be converted into 2 double cabins both ensuite with separate showers. All cabins are equipped with hanging lockers and floor-to-ceiling wardrobe cabinets. The Fairline 58 GT has a hydraulic stern swimming latform to enable extremely easy access into the sea. Since its launch in 2010, the Targa 58 GT has received the prestigious 'Motor Boat of the Year' Award in 2011 in the category "Sportscruiser over 45 feet".