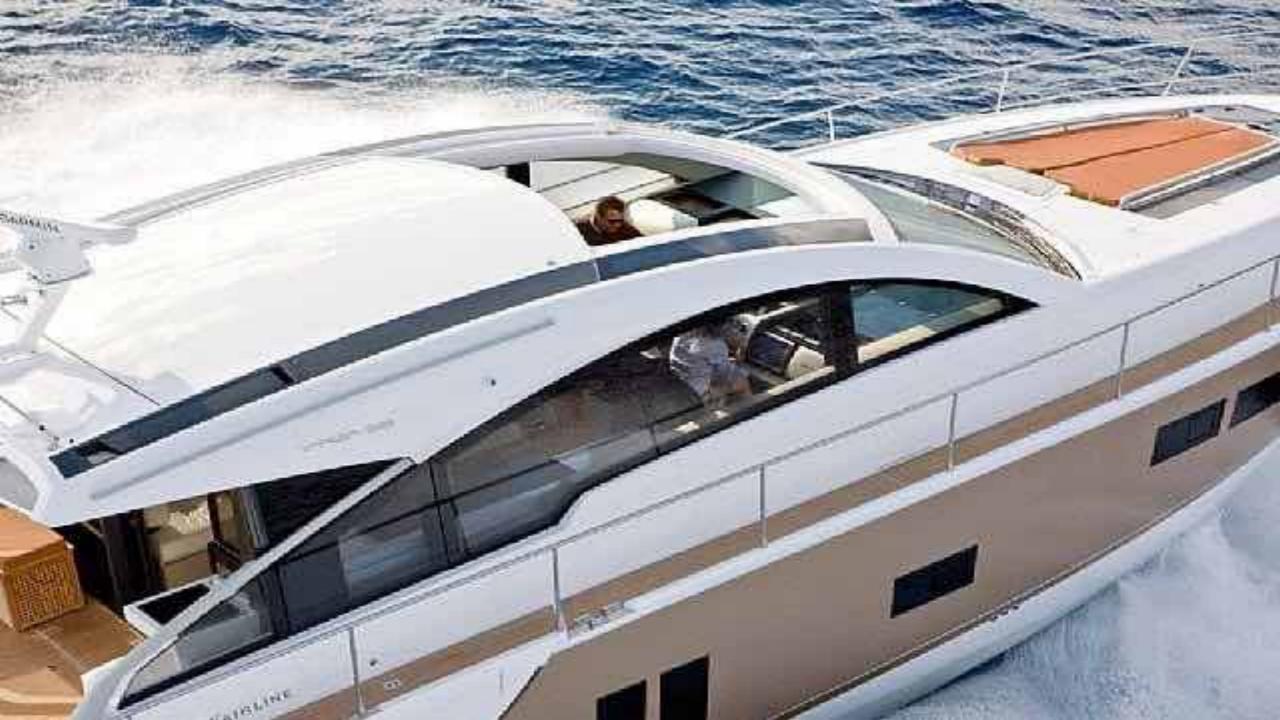

## **Yacht Description**

The Fairline Targa 58 Gran Turismo is a powerful fast cruiser with a contemporary design and is incredibly bright and spacious. The living area and the kitchen are on the main deck and can undergo an exceptional transformation: the canopy slides back, the wide panoramic sky ceiling can be completely open, as well as the aft sliding doors, converting the deck saloon into a single elegant outdoor setting. The lower deck houses three cabins all with en-suite bathroom. The forward Master cabin is exceptionally large with sofa, desk and a private bathroom with an XL comfortable shower. The 2 guests cabins can be converted into 2 double cabins both ensuite with separate showers. All cabins are equipped with hanging lockers and floor-to-ceiling wardrobe cabinets. The Fairline 58 GT has a hydraulic stern swimming latform to enable extremely easy access into the sea. Since its launch in 2010, the Targa 58 GT has received the prestigious 'Motor Boat of the Year' Award in 2011 in the category "Sportscruiser over 45 feet".