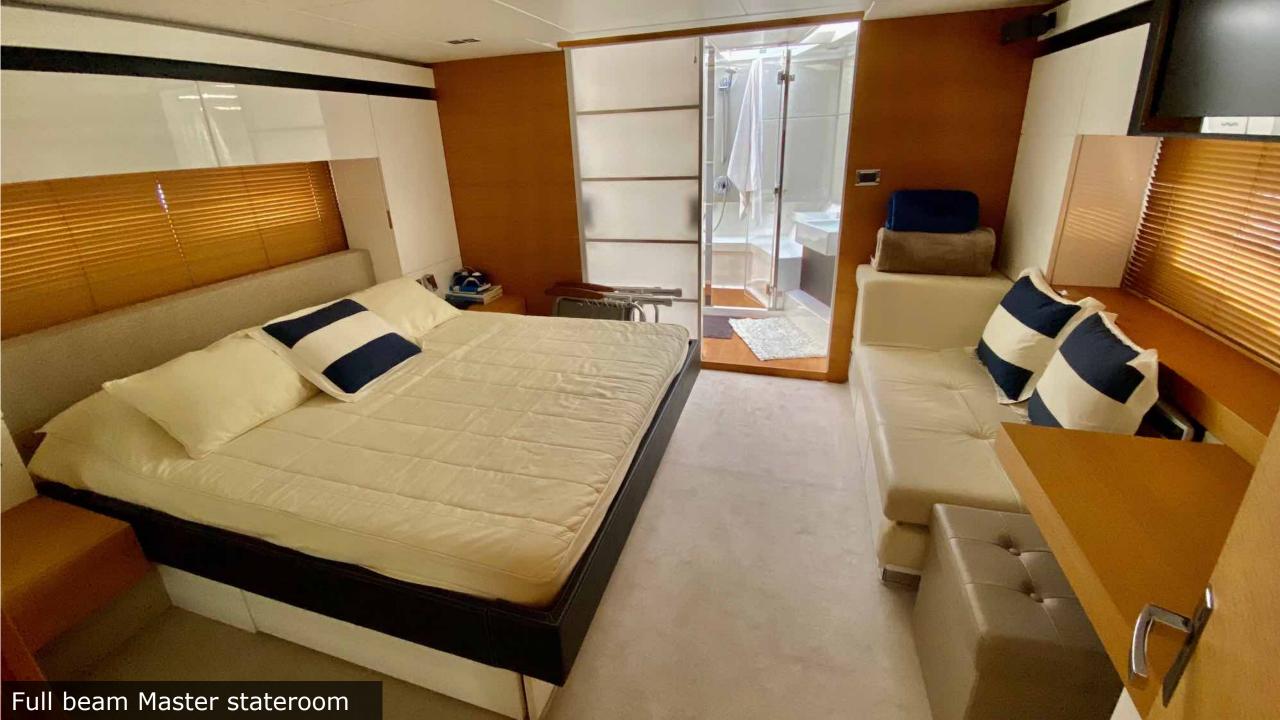

## **Yacht Description**

The Fairline Targa 58 Gran Turismo is a powerful fast cruiser with a contemporary design and is incredibly bright and spacious. The living area and the kitchen are on the main deck and can undergo an exceptional transformation: the canopy slides back, the wide panoramic sky ceiling can be completely open, as well as the aft sliding doors, converting the deck saloon into a single elegant outdoor setting. The lower deck houses three cabins all with en-suite bathroom. The forward Master cabin is exceptionally large with sofa, desk and a private bathroom with an XL comfortable shower. The 2 guests cabins can be converted into 2 double cabins both ensuite with separate showers. All cabins are equipped with hanging lockers and floor-to-ceiling wardrobe cabinets. The Fairline 58 GT has a hydraulic stern swimming latform to enable extremely easy access into the sea. Since its launch in 2010, the Targa 58 GT has received the prestigious 'Motor Boat of the Year' Award in 2011 in the category "Sportscruiser over 45 feet".