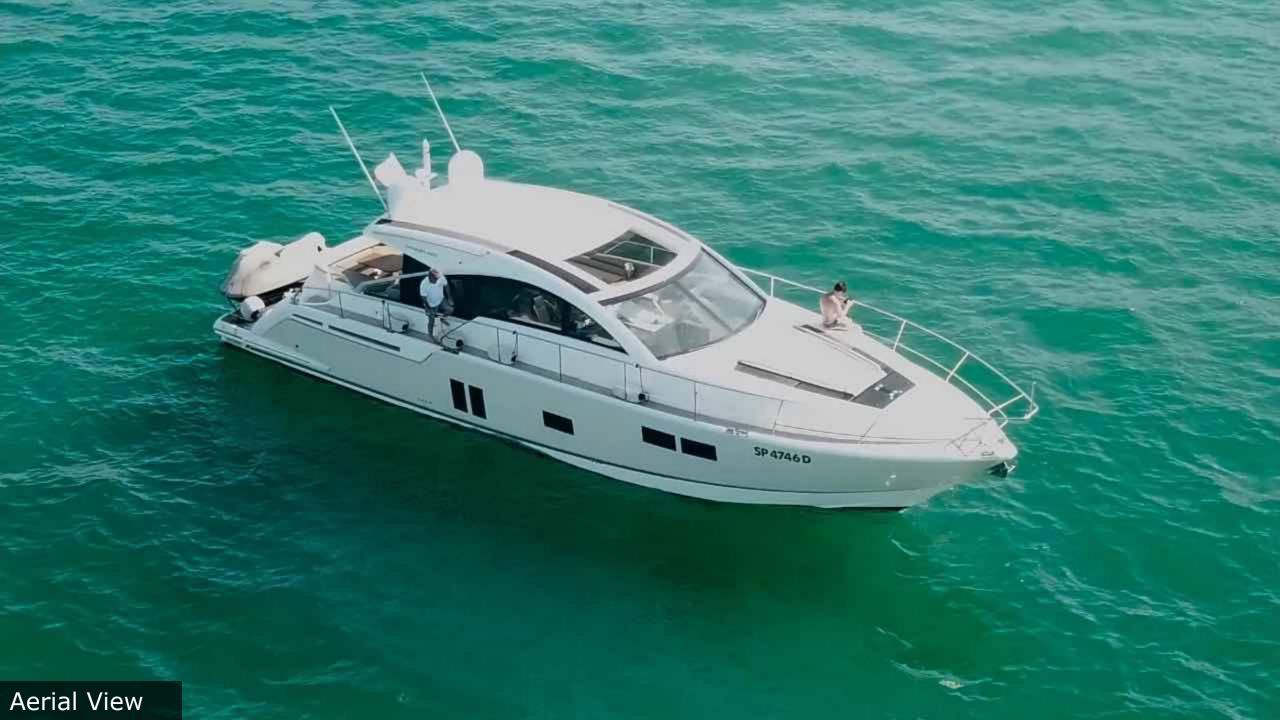

## **Yacht Description**

The Fairline Targa 58 Gran Turismo is a powerful fast cruiser with a contemporary design and is incredibly bright and spacious. The living area and the kitchen are on the main deck and can undergo an exceptional transformation: the canopy slides back, the wide panoramic sky ceiling can be completely open, as well as the aft sliding doors, converting the deck saloon into a single elegant outdoor setting. The lower deck houses three cabins all with en-suite bathroom. The forward Master cabin is exceptionally large with sofa, desk and a private bathroom with an XL comfortable shower. The 2 guests cabins can be converted into 2 double cabins both ensuite with separate showers. All cabins are equipped with hanging lockers and floor-to-ceiling wardrobe cabinets. The Fairline 58 GT has a hydraulic stern swimming latform to enable extremely easy access into the sea. Since its launch in 2010, the Targa 58 GT has received the prestigious 'Motor Boat of the Year' Award in 2011 in the category "Sportscruiser over 45 feet".