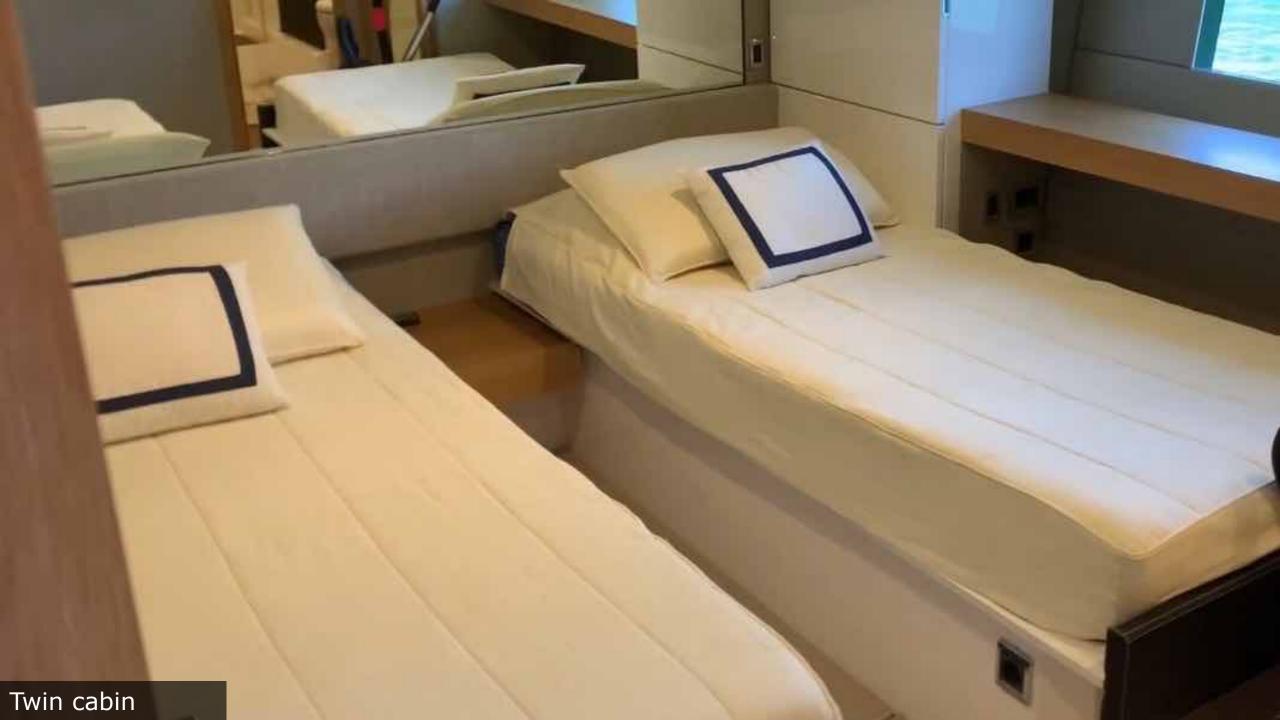

## **Yacht Description**

The Fairline Targa 58 Gran Turismo is a powerful fast cruiser with a contemporary design and is incredibly bright and spacious. The living area and the kitchen are on the main deck and can undergo an exceptional transformation: the canopy slides back, the wide panoramic sky ceiling can be completely open, as well as the aft sliding doors, converting the deck saloon into a single elegant outdoor setting. The lower deck houses three cabins all with en-suite bathroom. The forward Master cabin is exceptionally large with sofa, desk and a private bathroom with an XL comfortable shower. The 2 guests cabins can be converted into 2 double cabins both ensuite with separate showers. All cabins are equipped with hanging lockers and floor-to-ceiling wardrobe cabinets. The Fairline 58 GT has a hydraulic stern swimming latform to enable extremely easy access into the sea. Since its launch in 2010, the Targa 58 GT has received the prestigious 'Motor Boat of the Year' Award in 2011 in the category "Sportscruiser over 45 feet".