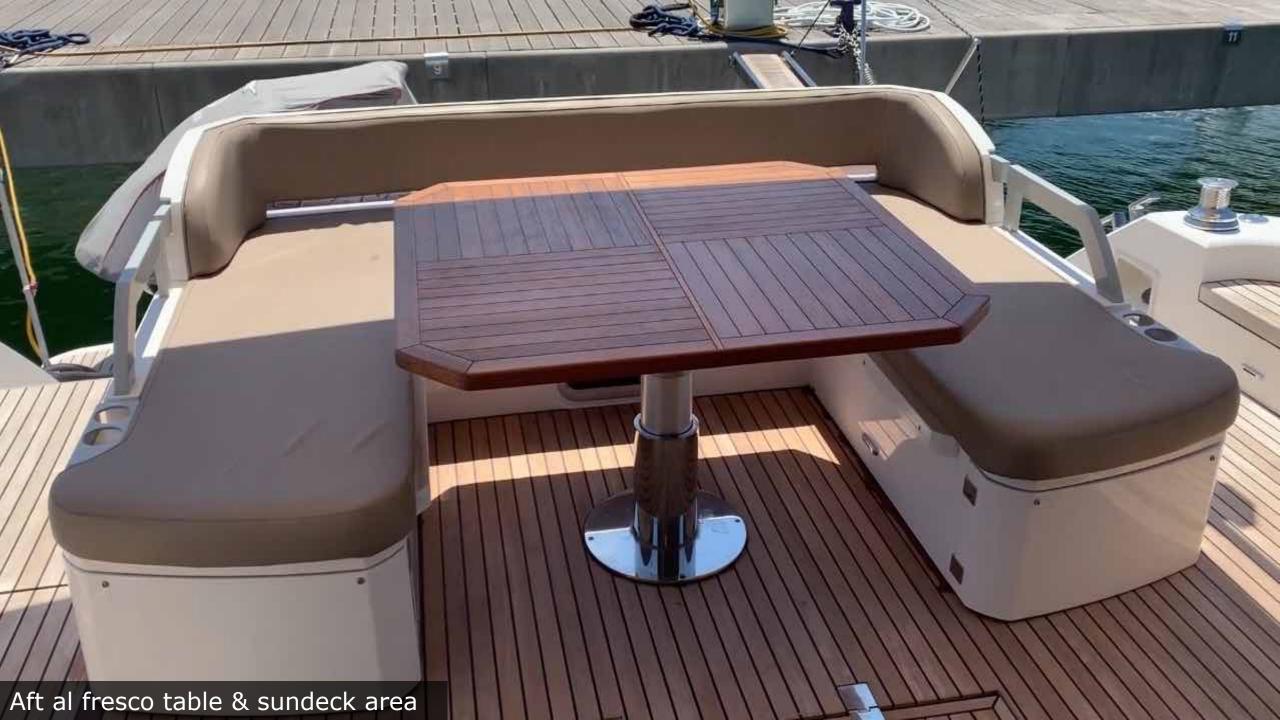

## **Yacht Description**

The Fairline Targa 58 Gran Turismo is a powerful fast cruiser with a contemporary design and is incredibly bright and spacious. The living area and the kitchen are on the main deck and can undergo an exceptional transformation: the canopy slides back, the wide panoramic sky ceiling can be completely open, as well as the aft sliding doors, converting the deck saloon into a single elegant outdoor setting. The lower deck houses three cabins all with en-suite bathroom. The forward Master cabin is exceptionally large with sofa, desk and a private bathroom with an XL comfortable shower. The 2 guests cabins can be converted into 2 double cabins both ensuite with separate showers. All cabins are equipped with hanging lockers and floor-to-ceiling wardrobe cabinets. The Fairline 58 GT has a hydraulic stern swimming latform to enable extremely easy access into the sea. Since its launch in 2010, the Targa 58 GT has received the prestigious 'Motor Boat of the Year' Award in 2011 in the category "Sportscruiser over 45 feet".