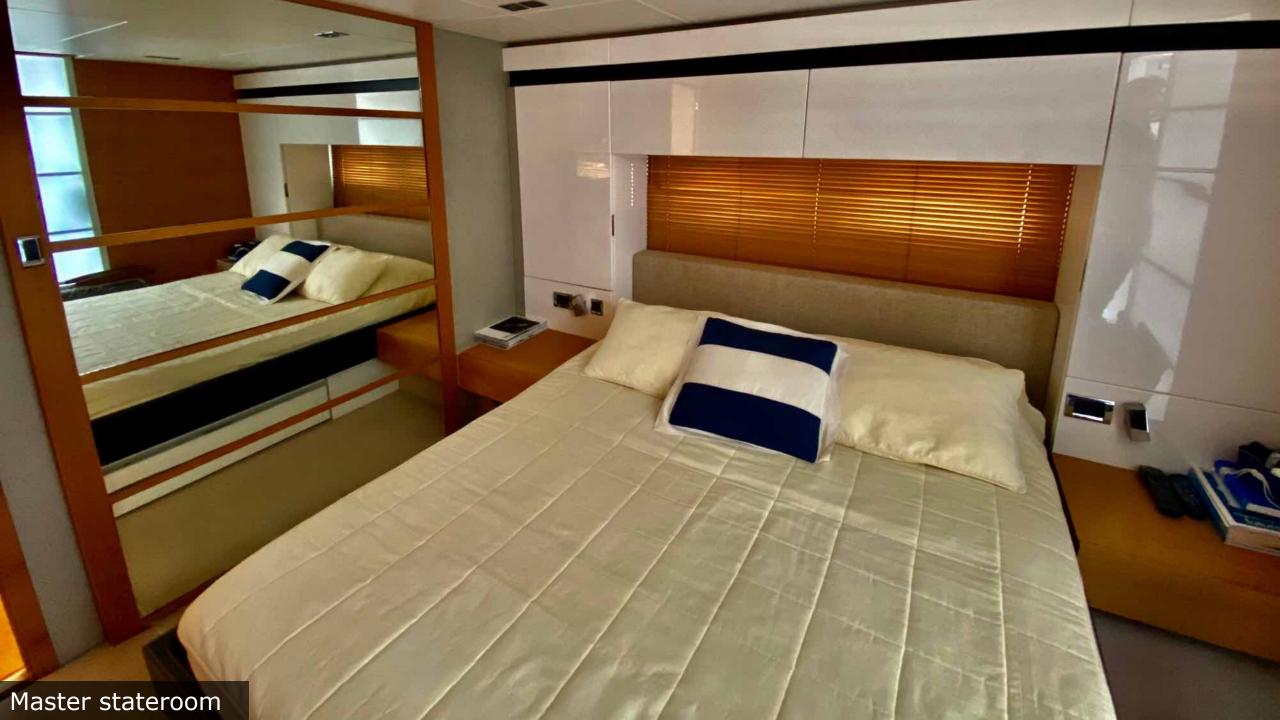

## **Yacht Description**

The Fairline Targa 58 Gran Turismo is a powerful fast cruiser with a contemporary design and is incredibly bright and spacious. The living area and the kitchen are on the main deck and can undergo an exceptional transformation: the canopy slides back, the wide panoramic sky ceiling can be completely open, as well as the aft sliding doors, converting the deck saloon into a single elegant outdoor setting. The lower deck houses three cabins all with en-suite bathroom. The forward Master cabin is exceptionally large with sofa, desk and a private bathroom with an XL comfortable shower. The 2 guests cabins can be converted into 2 double cabins both ensuite with separate showers. All cabins are equipped with hanging lockers and floor-to-ceiling wardrobe cabinets. The Fairline 58 GT has a hydraulic stern swimming latform to enable extremely easy access into the sea. Since its launch in 2010, the Targa 58 GT has received the prestigious 'Motor Boat of the Year' Award in 2011 in the category "Sportscruiser over 45 feet".