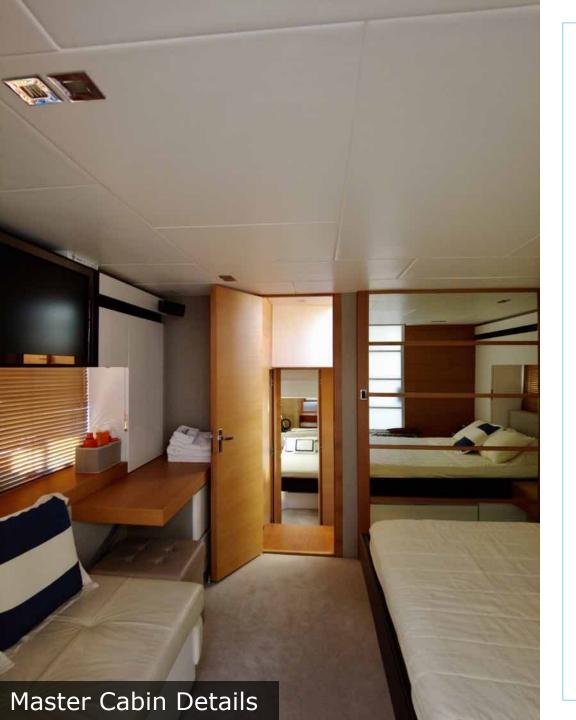

## **Yacht Description**

The Fairline Targa 58 Gran Turismo is a powerful fast cruiser with a contemporary design and is incredibly bright and spacious. The living area and the kitchen are on the main deck and can undergo an exceptional transformation: the canopy slides back, the wide panoramic sky ceiling can be completely open, as well as the aft sliding doors, converting the deck saloon into a single elegant outdoor setting. The lower deck houses three cabins all with en-suite bathroom. The forward Master cabin is exceptionally large with sofa, desk and a private bathroom with an XL comfortable shower. The 2 guests cabins can be converted into 2 double cabins both ensuite with separate showers. All cabins are equipped with hanging lockers and floor-to-ceiling wardrobe cabinets. The Fairline 58 GT has a hydraulic stern swimming latform to enable extremely easy access into the sea. Since its launch in 2010, the Targa 58 GT has received the prestigious 'Motor Boat of the Year' Award in 2011 in the category "Sportscruiser over 45 feet".