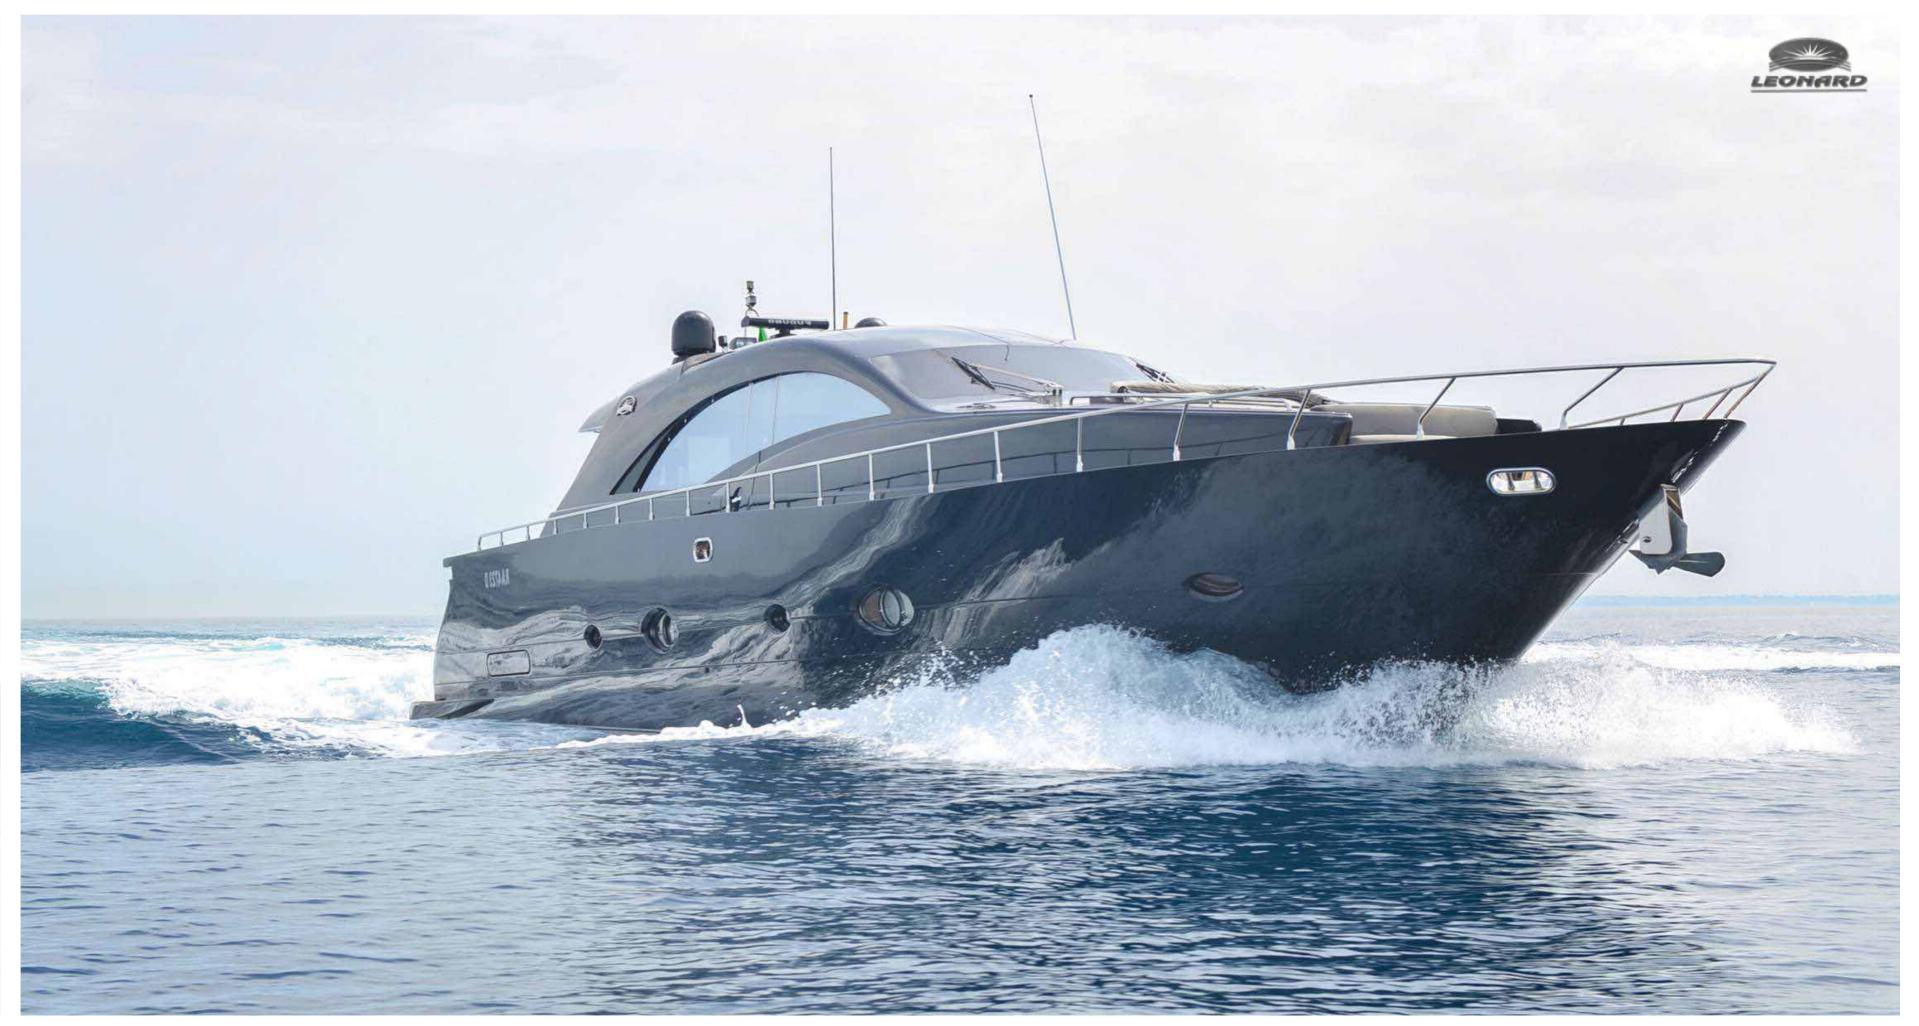

The luxury beam cabin is unusually placed at bow. Guests have at their disposal two comfortable cabins amidships, all equipped with ample showers. The well-lit and comfortable rooms allow six people to stay onboard even for long cruises. In terms of performance, two generation MAN Turbodiesel engines, with 1550 HP each, work together with the surface Arneson transmissions to push the Leonard 72 to remarkable top and cruise speeds.