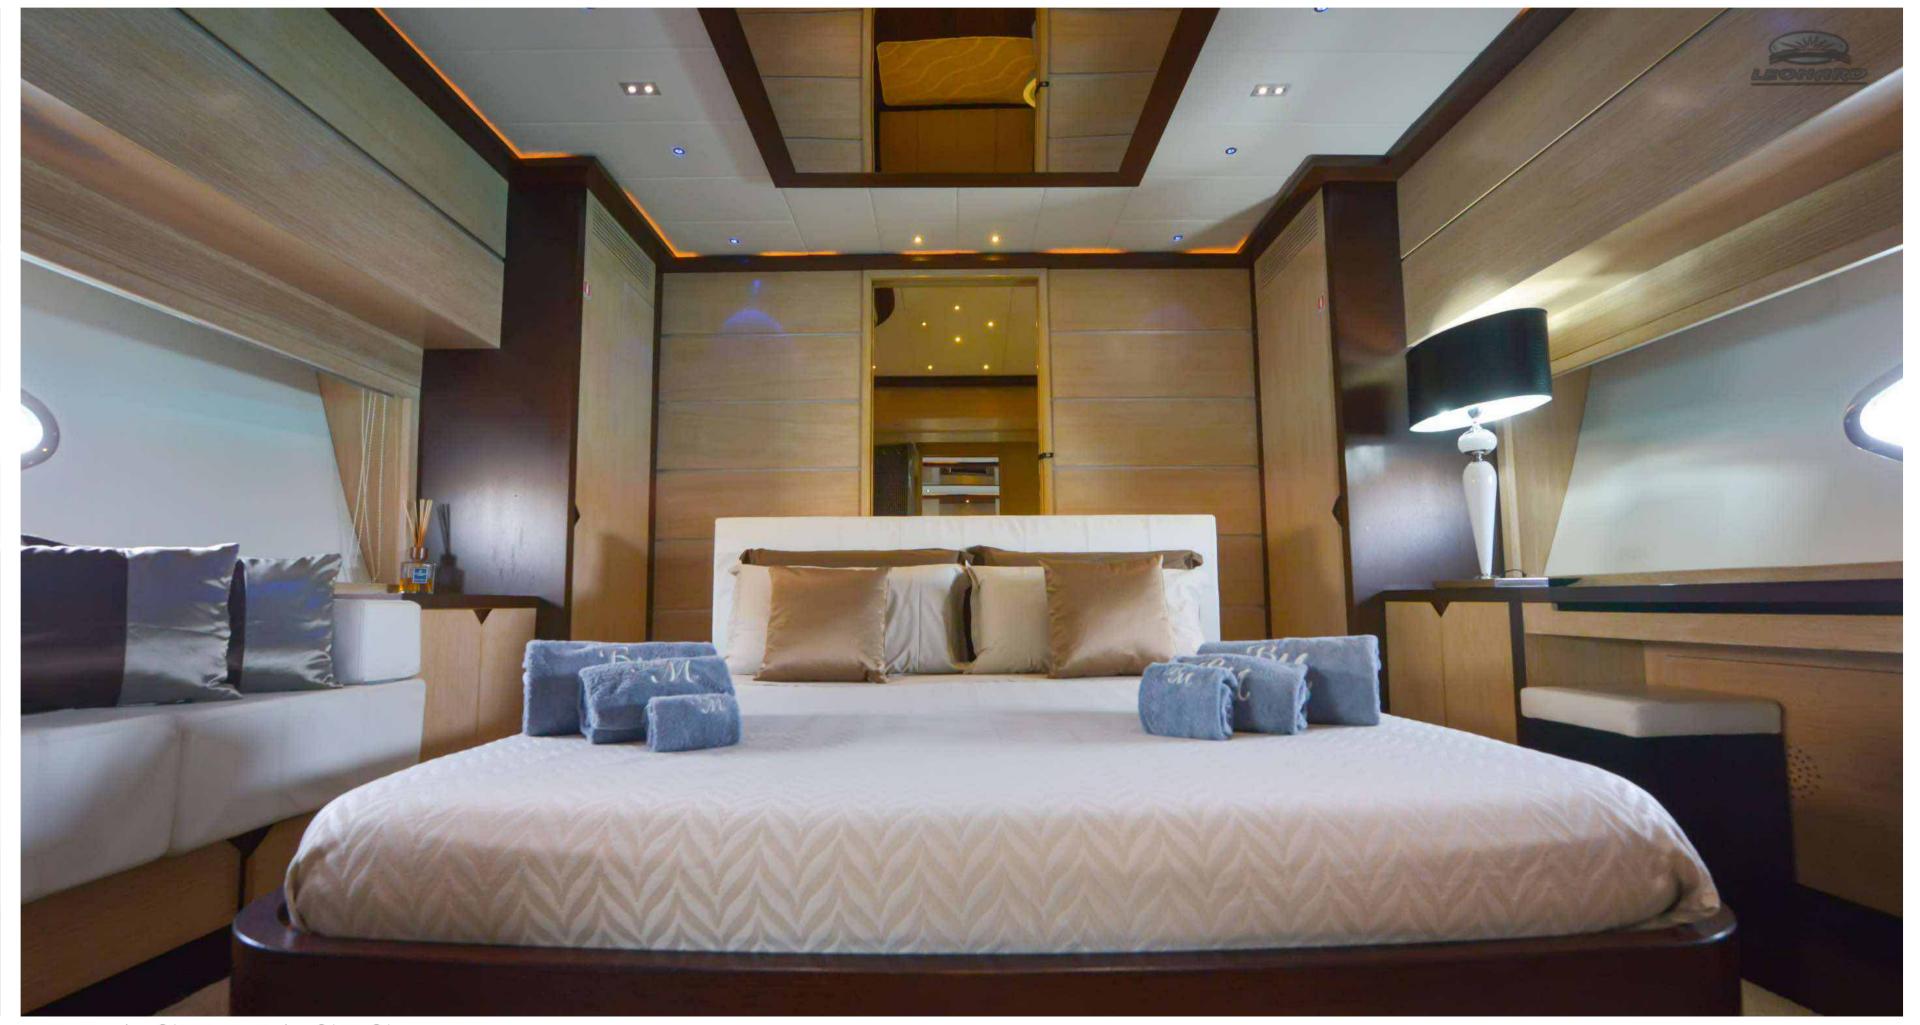

The luxury beam cabin is unusually placed at bow. Guests have at their disposal two comfortable cabins amidships, all equipped with ample showers. The well-lit and comfortable rooms allow six people to stay onboard even for long cruises. In terms of performance, two generation MAN Turbodiesel engines, with 1550 HP each, work together with the surface Arneson transmissions to push the Leonard 72 to remarkable top and cruise speeds.