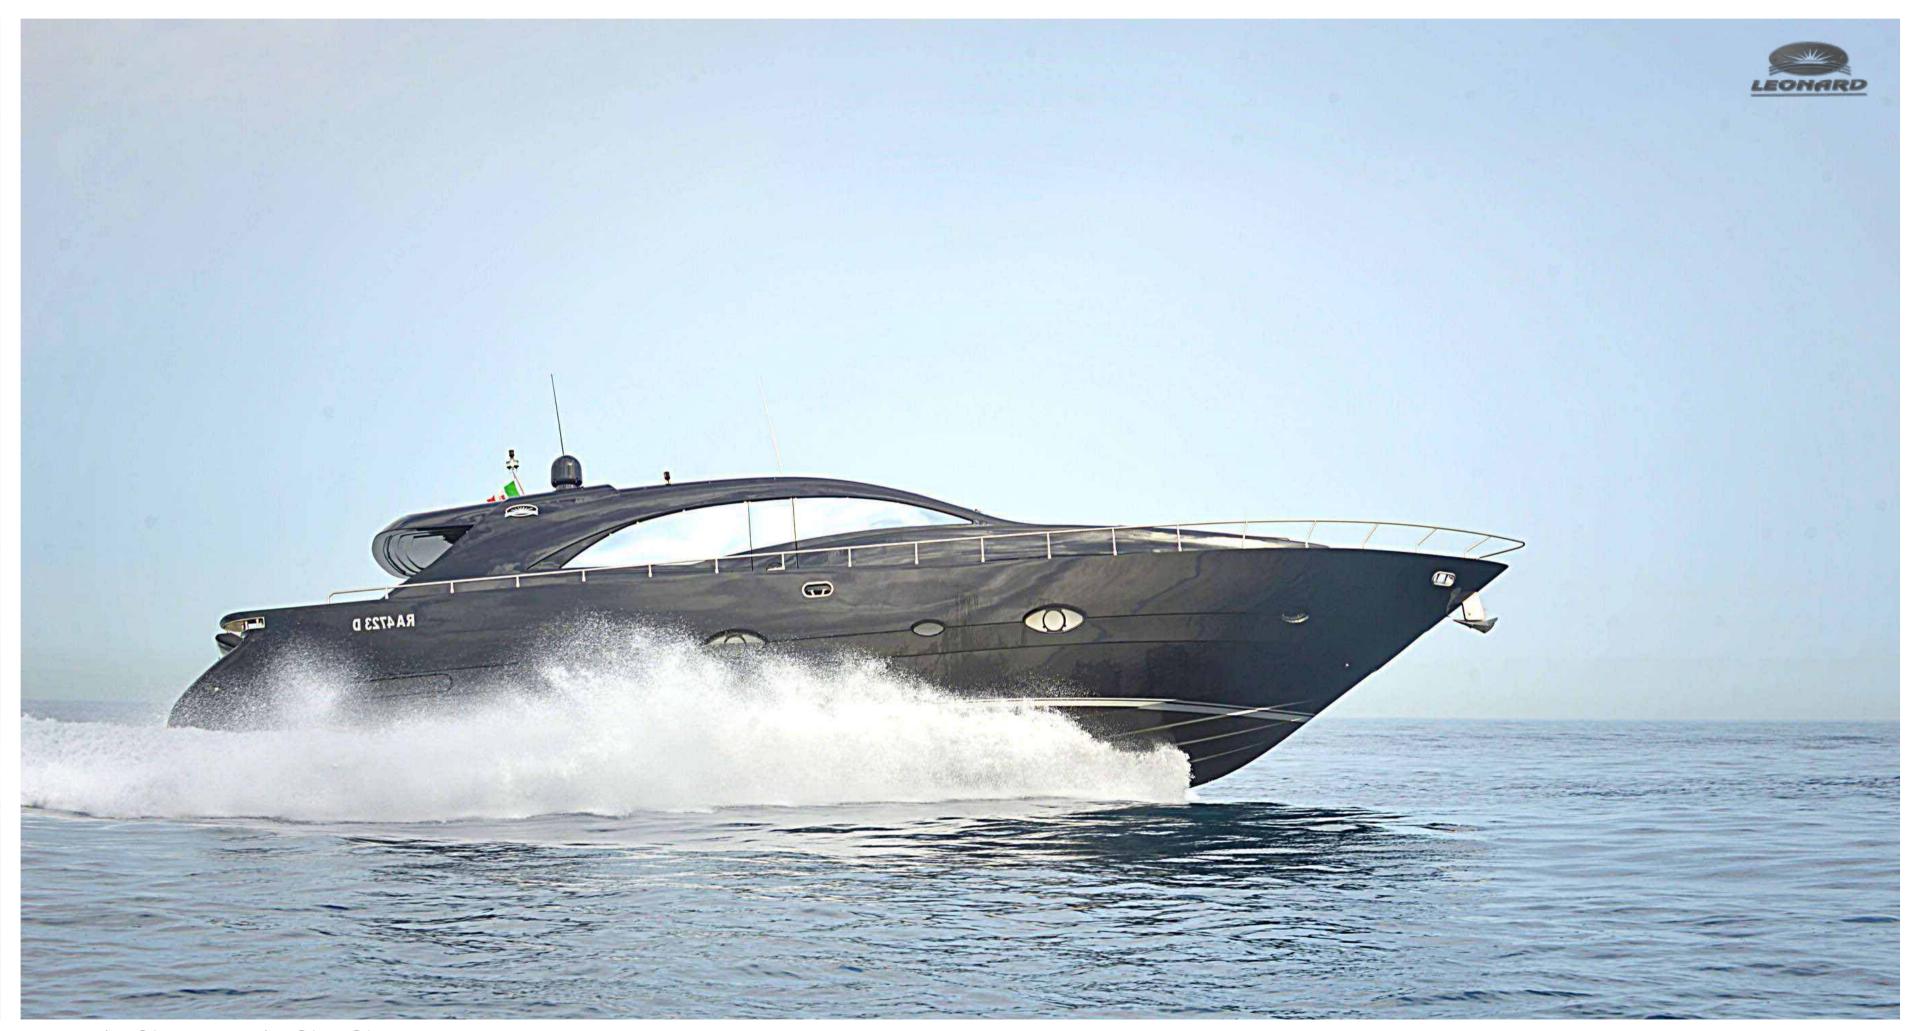

## BLACK MAGIC

Black Magic has the look and feel of an elegant panther. The deck of the Leonard 72 is slender, while the curved side windows and the hard top make for a compact profile. At bow there is a generous sundeck, while at both sides there are two wide gangways leading to the cockpit, conceived in the original project with an additional aft sundeck, a settee to portboard and a comfortable cabinet to starboard.

The luxury beam cabin is unusually placed at bow. Guests have at their disposal two comfortable cabins amidships, all equipped with ample showers. The well-lit and comfortable rooms allow six people to stay onboard even for long cruises. In terms of performance, two generation MAN Turbodiesel engines, with 1550 HP each, work together with the surface Arneson transmissions to push the Leonard 72 to remarkable top and cruise speeds.