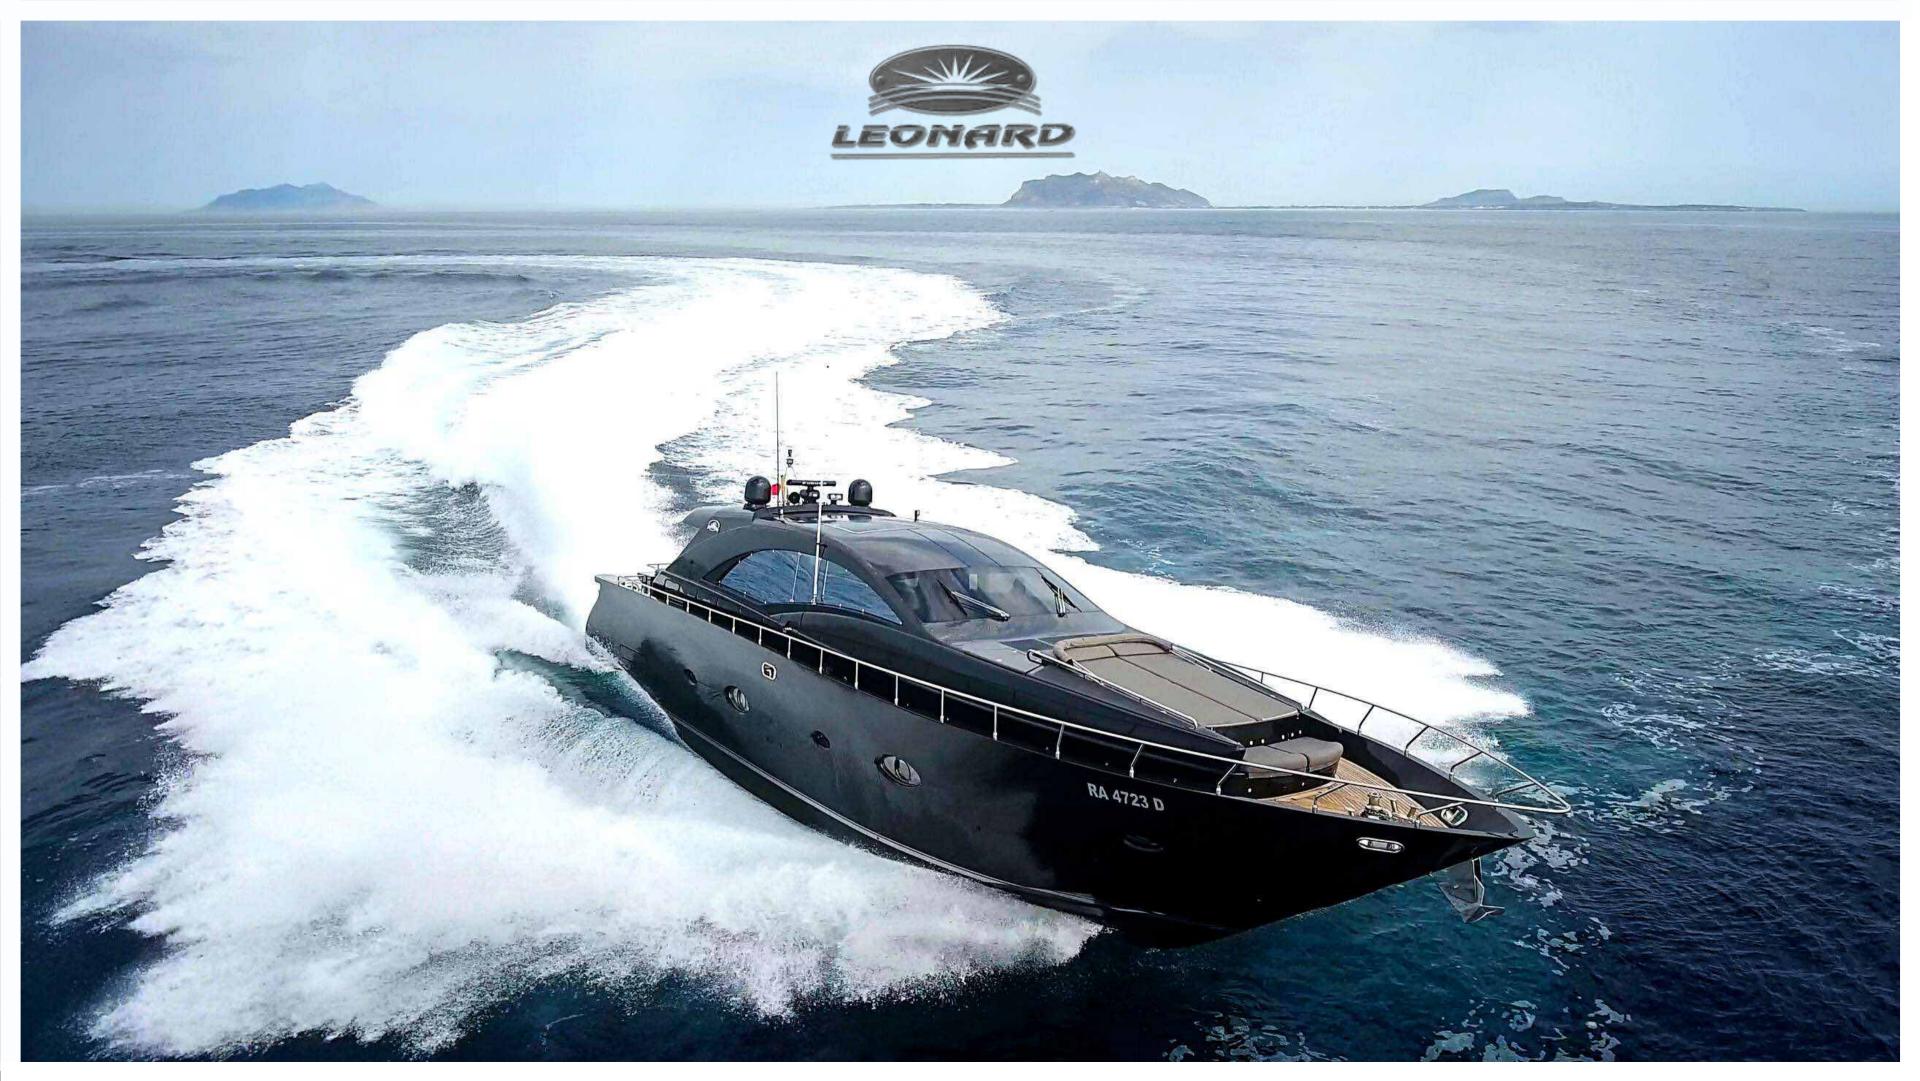

## BLACK MAGIC

Black Magic has the look and feel of an elegant panther. The deck of the Leonard 72 is slender, while the curved side windows and the hard top make for a compact profile. At bow there is a generous sundeck, while at both sides there are two wide gangways leading to the cockpit, conceived in the original project with an additional aft sundeck, a settee to portboard and a comfortable cabinet to starboard.

The luxury beam cabin is unusually placed at bow. Guests have at their disposal two comfortable cabins amidships, all equipped with ample showers. The well-lit and comfortable rooms allow six people to stay onboard even for long cruises. In terms of performance, two generation MAN Turbodiesel engines, with 1550 HP each, work together with the surface Arneson transmissions to push the Leonard 72 to remarkable top and cruise speeds.