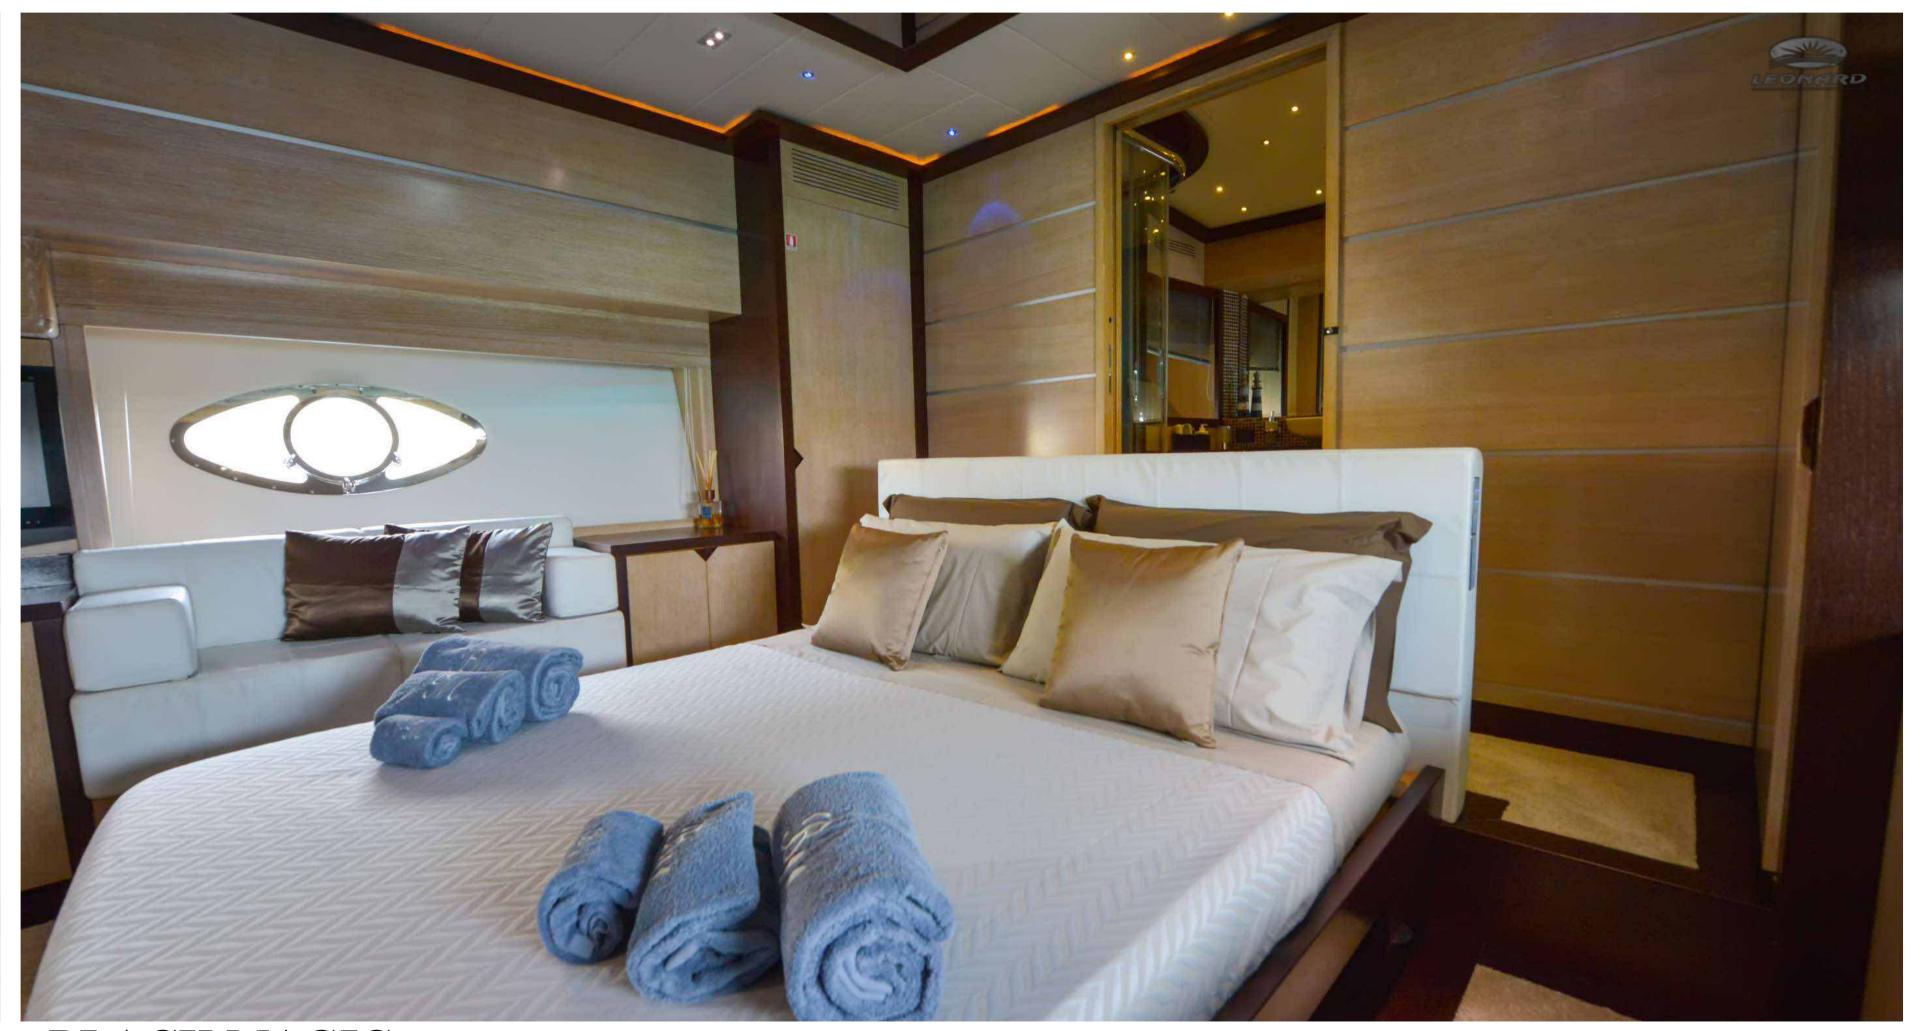

The luxury beam cabin is unusually placed at bow. Guests have at their disposal two comfortable cabins amidships, all equipped with ample showers. The well-lit and comfortable rooms allow six people to stay onboard even for long cruises. In terms of performance, two generation MAN Turbodiesel engines, with 1550 HP each, work together with the surface Arneson transmissions to push the Leonard 72 to remarkable top and cruise speeds.