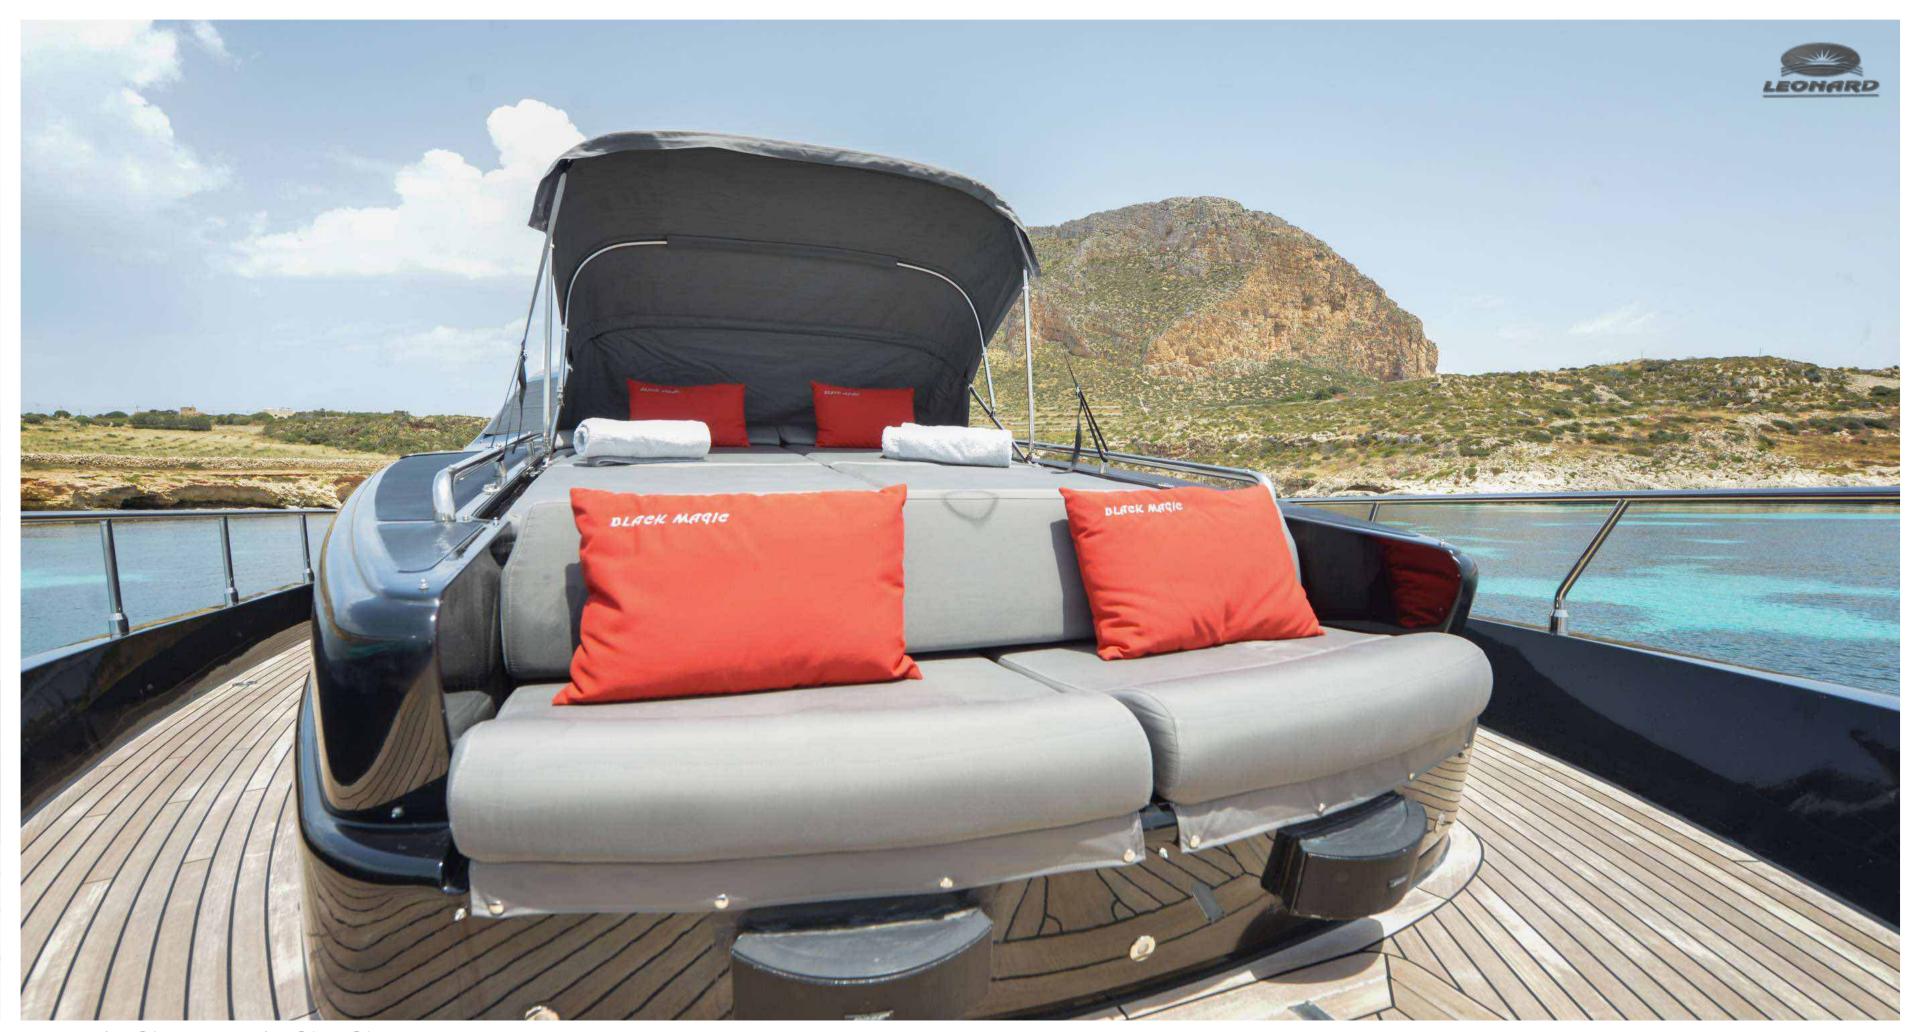

## BLACK MAGIC

Black Magic has the look and feel of an elegant panther. The deck of the Leonard 72 is slender, while the curved side windows and the hard top make for a compact profile. At bow there is a generous sundeck, while at both sides there are two wide gangways leading to the cockpit, conceived in the original project with an additional aft sundeck, a settee to portboard and a comfortable cabinet to starboard.