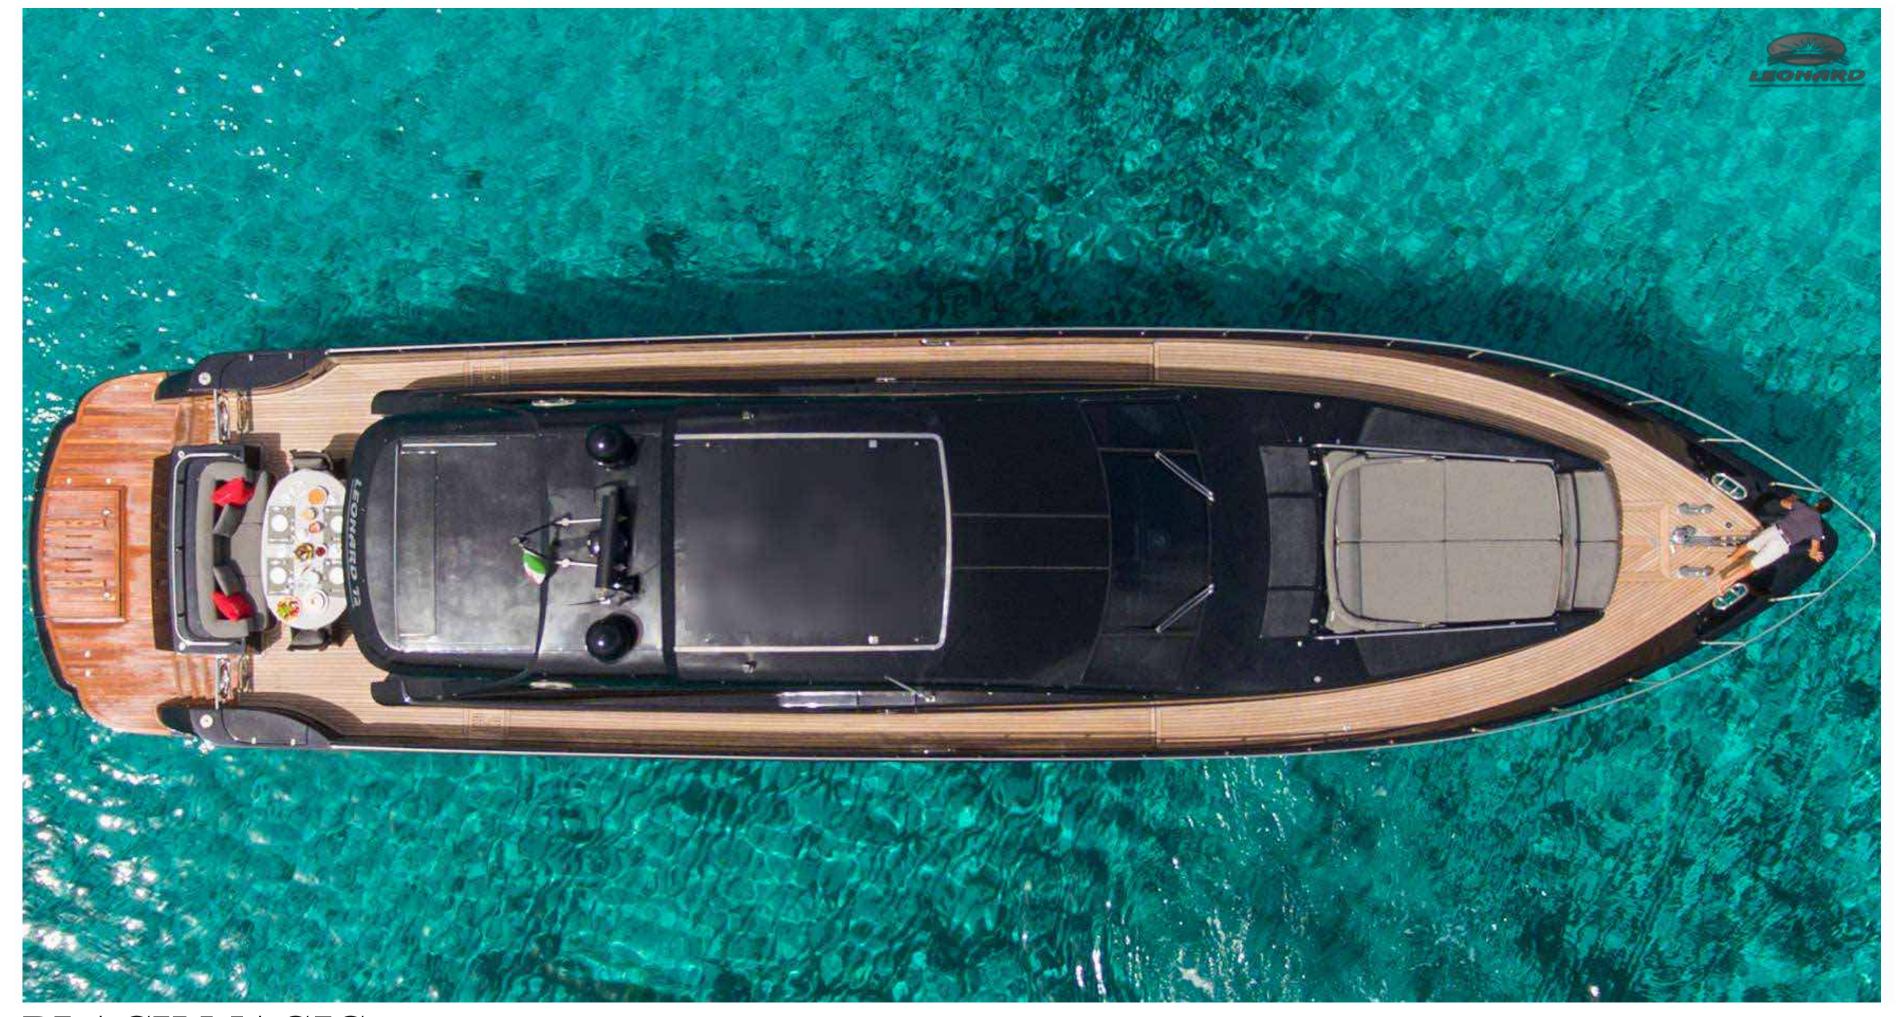

## BLACK MAGIC

Black Magic has the look and feel of an elegant panther. The deck of the Leonard 72 is slender, while the curved side windows and the hard top make for a compact profile. At bow there is a generous sundeck, while at both sides there are two wide gangways leading to the cockpit, conceived in the original project with an additional aft sundeck, a settee to portboard and a comfortable cabinet to starboard.

The luxury beam cabin is unusually placed at bow. Guests have at their disposal two comfortable cabins amidships, all equipped with ample showers. The well-lit and comfortable rooms allow six people to stay onboard even for long cruises. In terms of performance, two generation MAN Turbodiesel engines, with 1550 HP each, work together with the surface Arneson transmissions to push the Leonard 72 to remarkable top and cruise speeds.