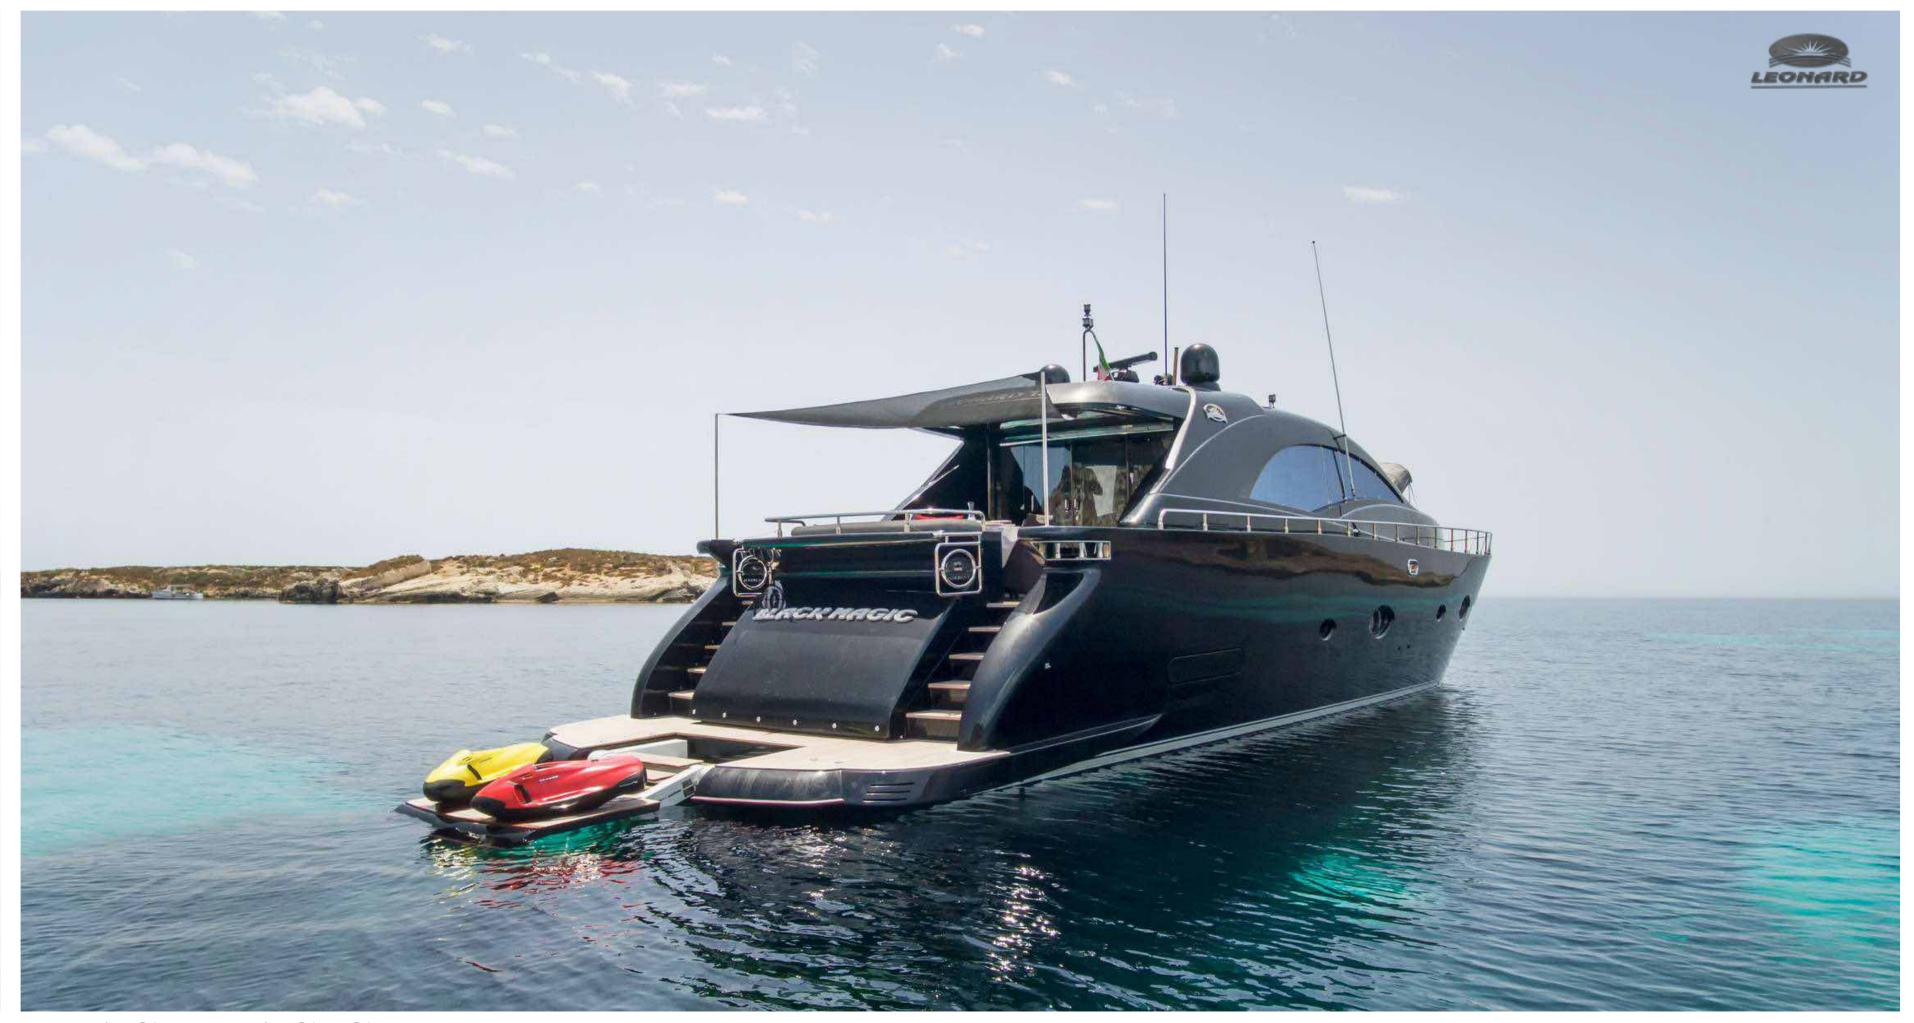

## BLACK MAGIC

Black Magic has the look and feel of an elegant panther. The deck of the Leonard 72 is slender, while the curved side windows and the hard top make for a compact profile. At bow there is a generous sundeck, while at both sides there are two wide gangways leading to the cockpit, conceived in the original project with an additional aft sundeck, a settee to portboard and a comfortable cabinet to starboard.