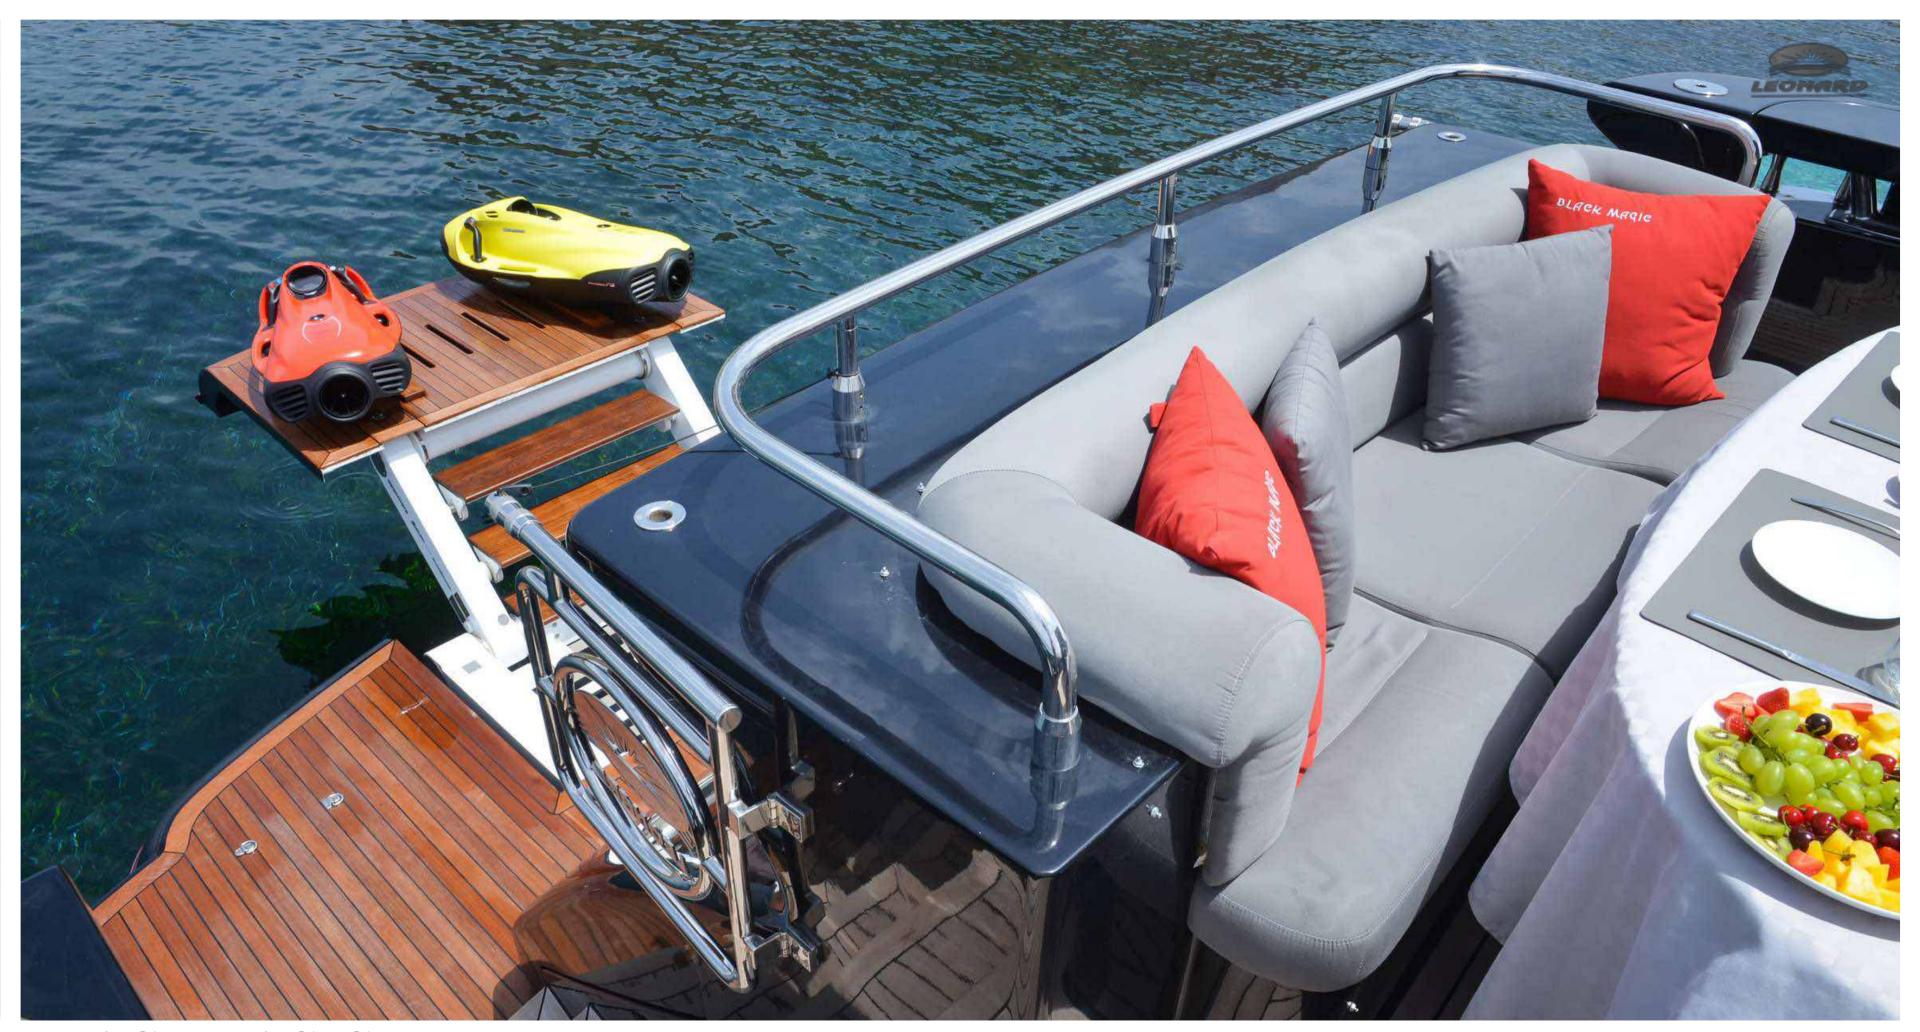

## SPECIFICATIONS

CREW: CAPTAIN + 2

GUESTS CRUISING: 12

GUESTS SLEEPING: 6

NUMBER OF CABINS: 3
1 DOUBLE & 2 TWINS

TOYS: 2 SEABOBS, PADDLE SURF & TENDER

BUILDER: LEONARD

MODEL: LEONARD - 72