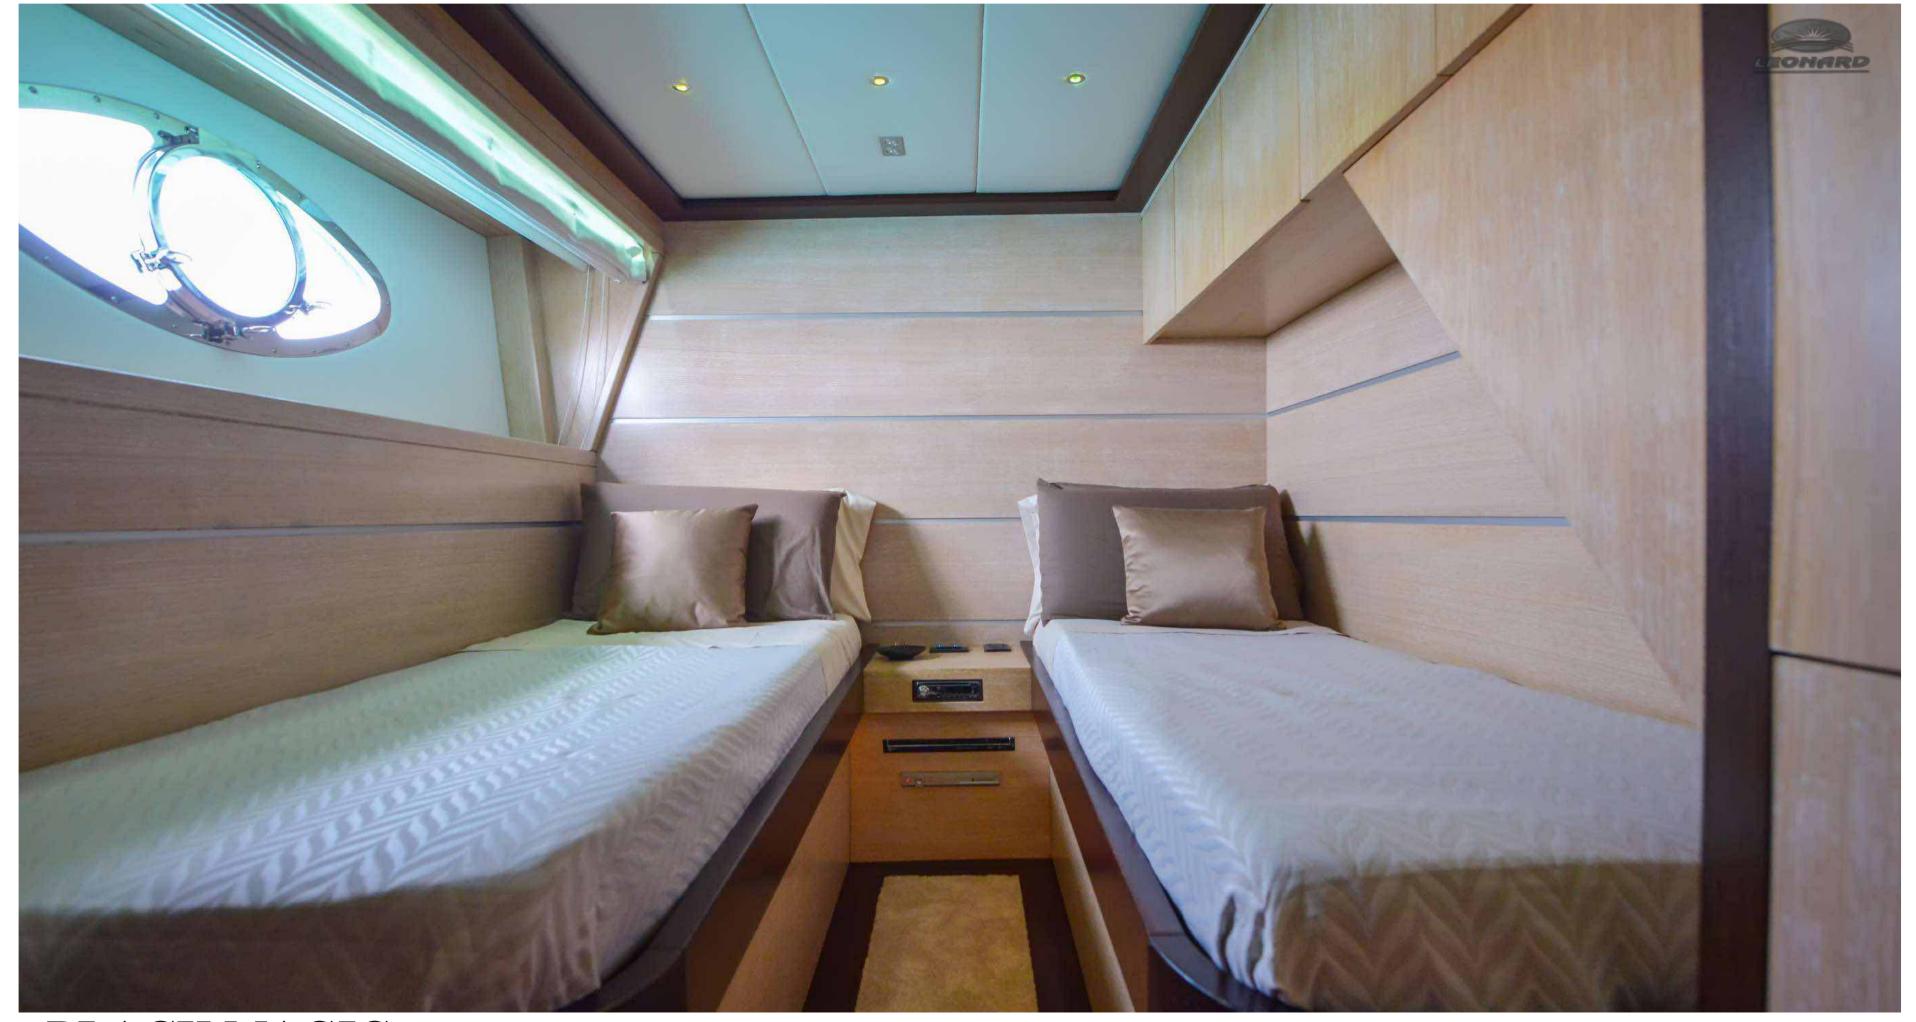

The luxury beam cabin is unusually placed at bow. Guests have at their disposal two comfortable cabins amidships, all equipped with ample showers. The well-lit and comfortable rooms allow six people to stay onboard even for long cruises. In terms of performance, two generation MAN Turbodiesel engines, with 1550 HP each, work together with the surface Arneson transmissions to push the Leonard 72 to remarkable top and cruise speeds.

## SPECIFICATIONS

CREW: CAPTAIN + 2

GUESTS CRUISING: 12

GUESTS SLEEPING: 6

NUMBER OF CABINS: 3
1 DOUBLE & 2 TWINS

TOYS: 2 SEABOBS, PADDLE SURF & TENDER

BUILDER: LEONARD

MODEL: LEONARD - 72