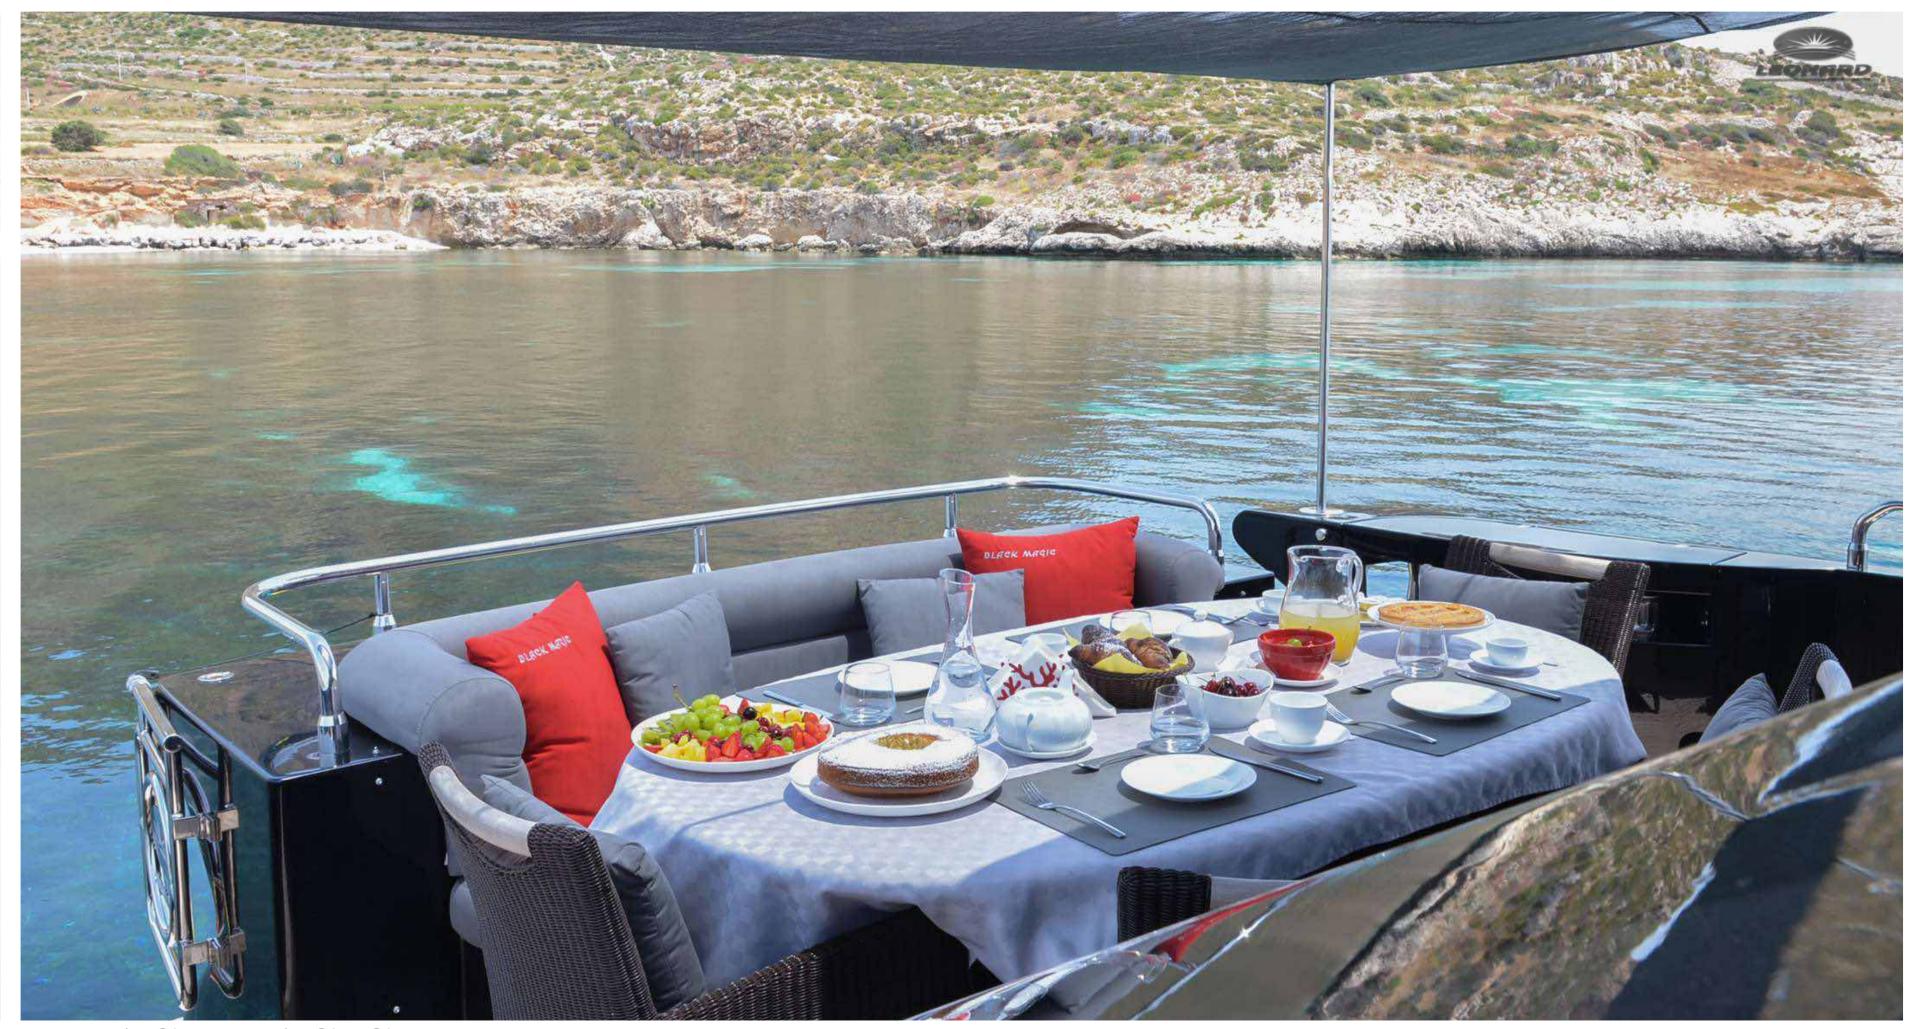

## BLACK MAGIC

Black Magic has the look and feel of an elegant panther. The deck of the Leonard 72 is slender, while the curved side windows and the hard top make for a compact profile. At bow there is a generous sundeck, while at both sides there are two wide gangways leading to the cockpit, conceived in the original project with an additional aft sundeck, a settee to portboard and a comfortable cabinet to starboard.

The luxury beam cabin is unusually placed at bow. Guests have at their disposal two comfortable cabins amidships, all equipped with ample showers. The well-lit and comfortable rooms allow six people to stay onboard even for long cruises. In terms of performance, two generation MAN Turbodiesel engines, with 1550 HP each, work together with the surface Arneson transmissions to push the Leonard 72 to remarkable top and cruise speeds.