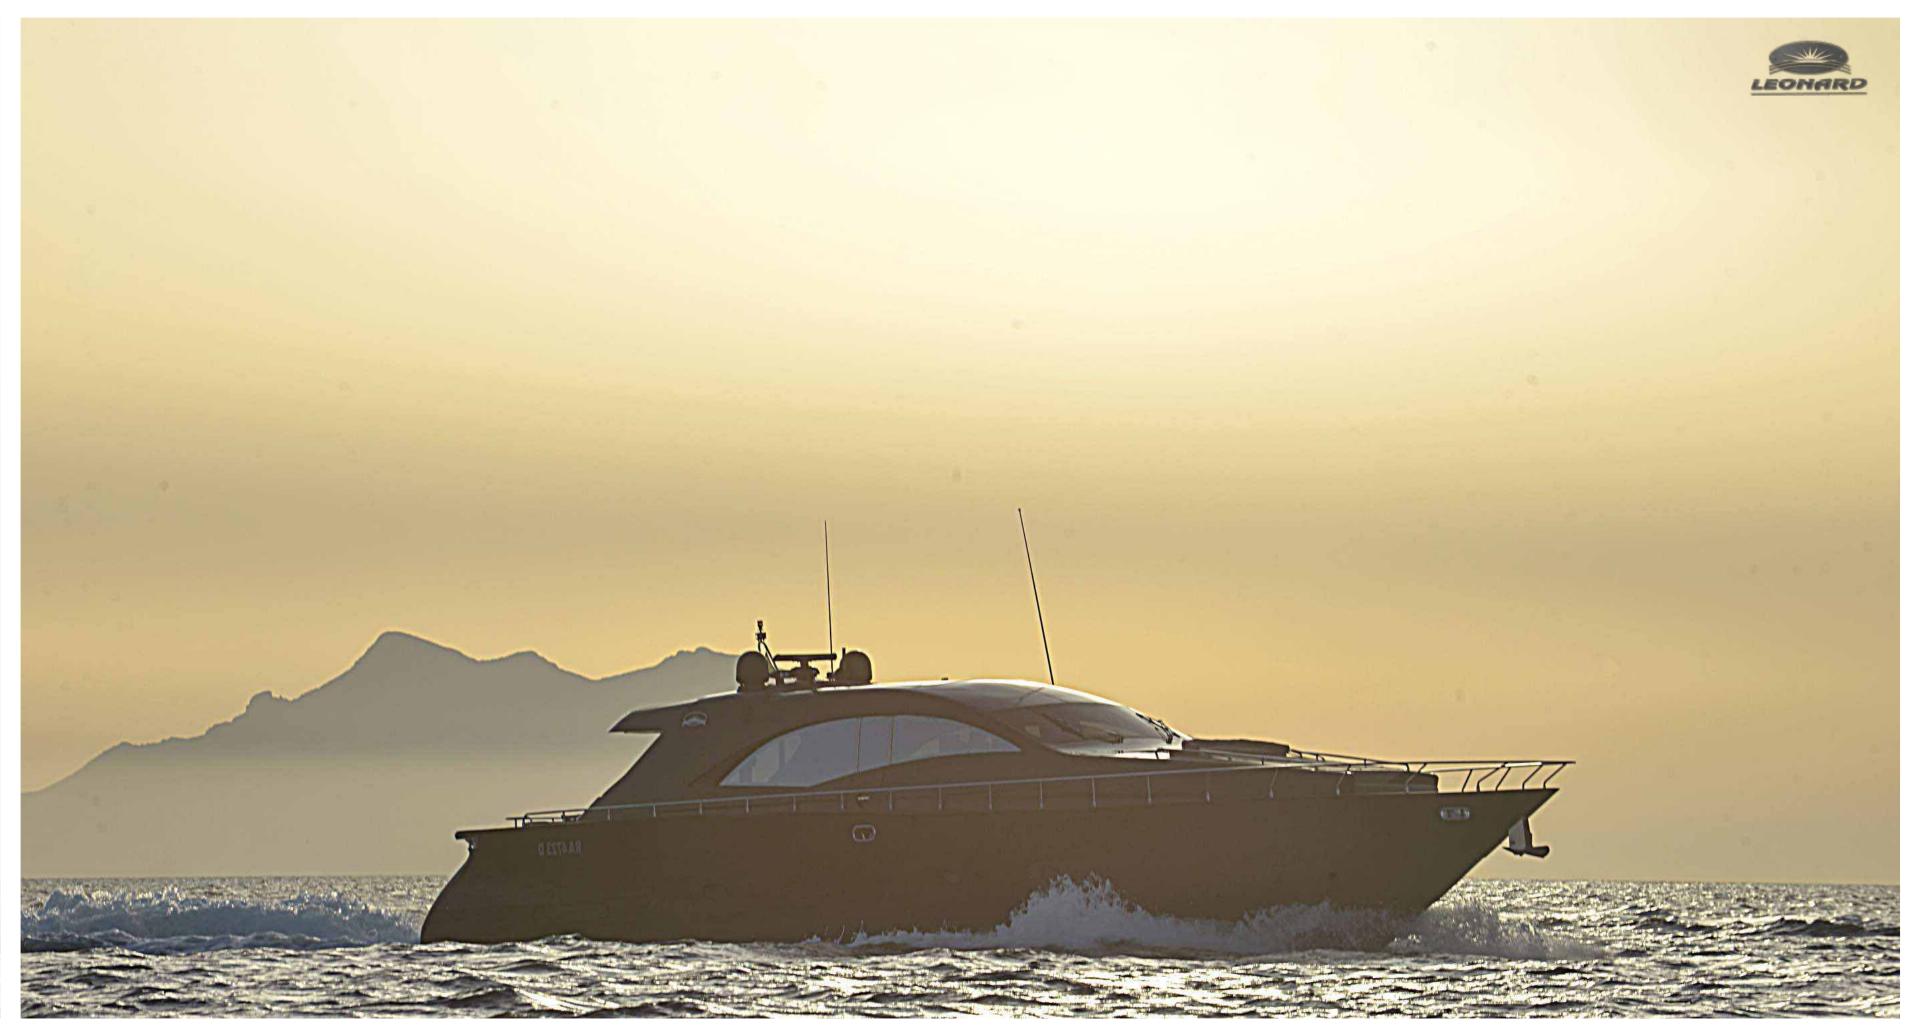

## BLACK MAGIC

Black Magic has the look and feel of an elegant panther. The deck of the Leonard 72 is slender, while the curved side windows and the hard top make for a compact profile. At bow there is a generous sundeck, while at both sides there are two wide gangways leading to the cockpit, conceived in the original project with an additional aft sundeck, a settee to portboard and a comfortable cabinet to starboard.

The luxury beam cabin is unusually placed at bow. Guests have at their disposal two comfortable cabins amidships, all equipped with ample showers. The well-lit and comfortable rooms allow six people to stay onboard even for long cruises. In terms of performance, two generation MAN Turbodiesel engines, with 1550 HP each, work together with the surface Arneson transmissions to push the Leonard 72 to remarkable top and cruise speeds.