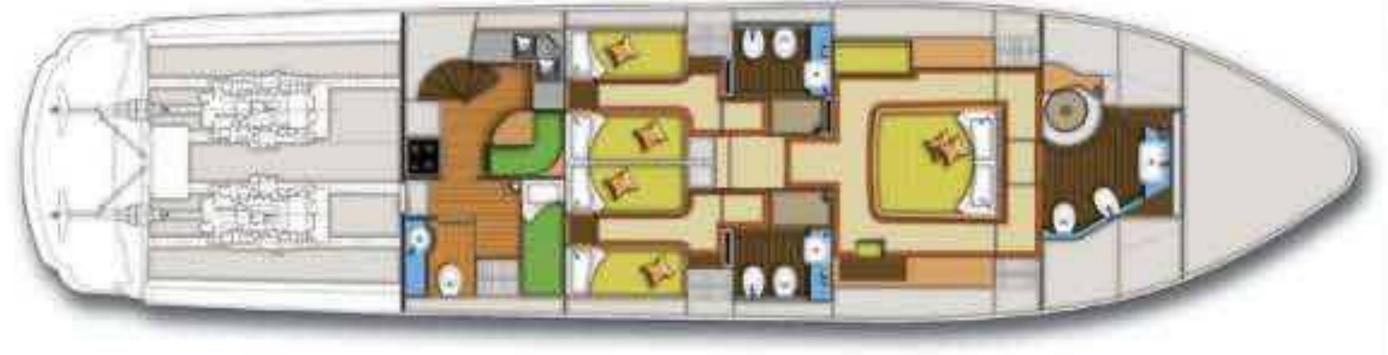

The luxury beam cabin is unusually placed at bow. Guests have at their disposal two comfortable cabins amidships, all equipped with ample showers. The well-lit and comfortable rooms allow six people to stay onboard even for long cruises. In terms of performance, two generation MAN Turbodiesel engines, with 1550 HP each, work together with the surface Arneson transmissions to push the Leonard 72 to remarkable top and cruise speeds.

## SPECIFICATIONS

CREW: CAPTAIN + 2

GUESTS CRUISING: 12

GUESTS SLEEPING: 6

NUMBER OF CABINS: 3
1 DOUBLE & 2 TWINS

TOYS: 2 SEABOBS, PADDLE SURF & TENDER

BUILDER: LEONARD

MODEL: LEONARD - 72