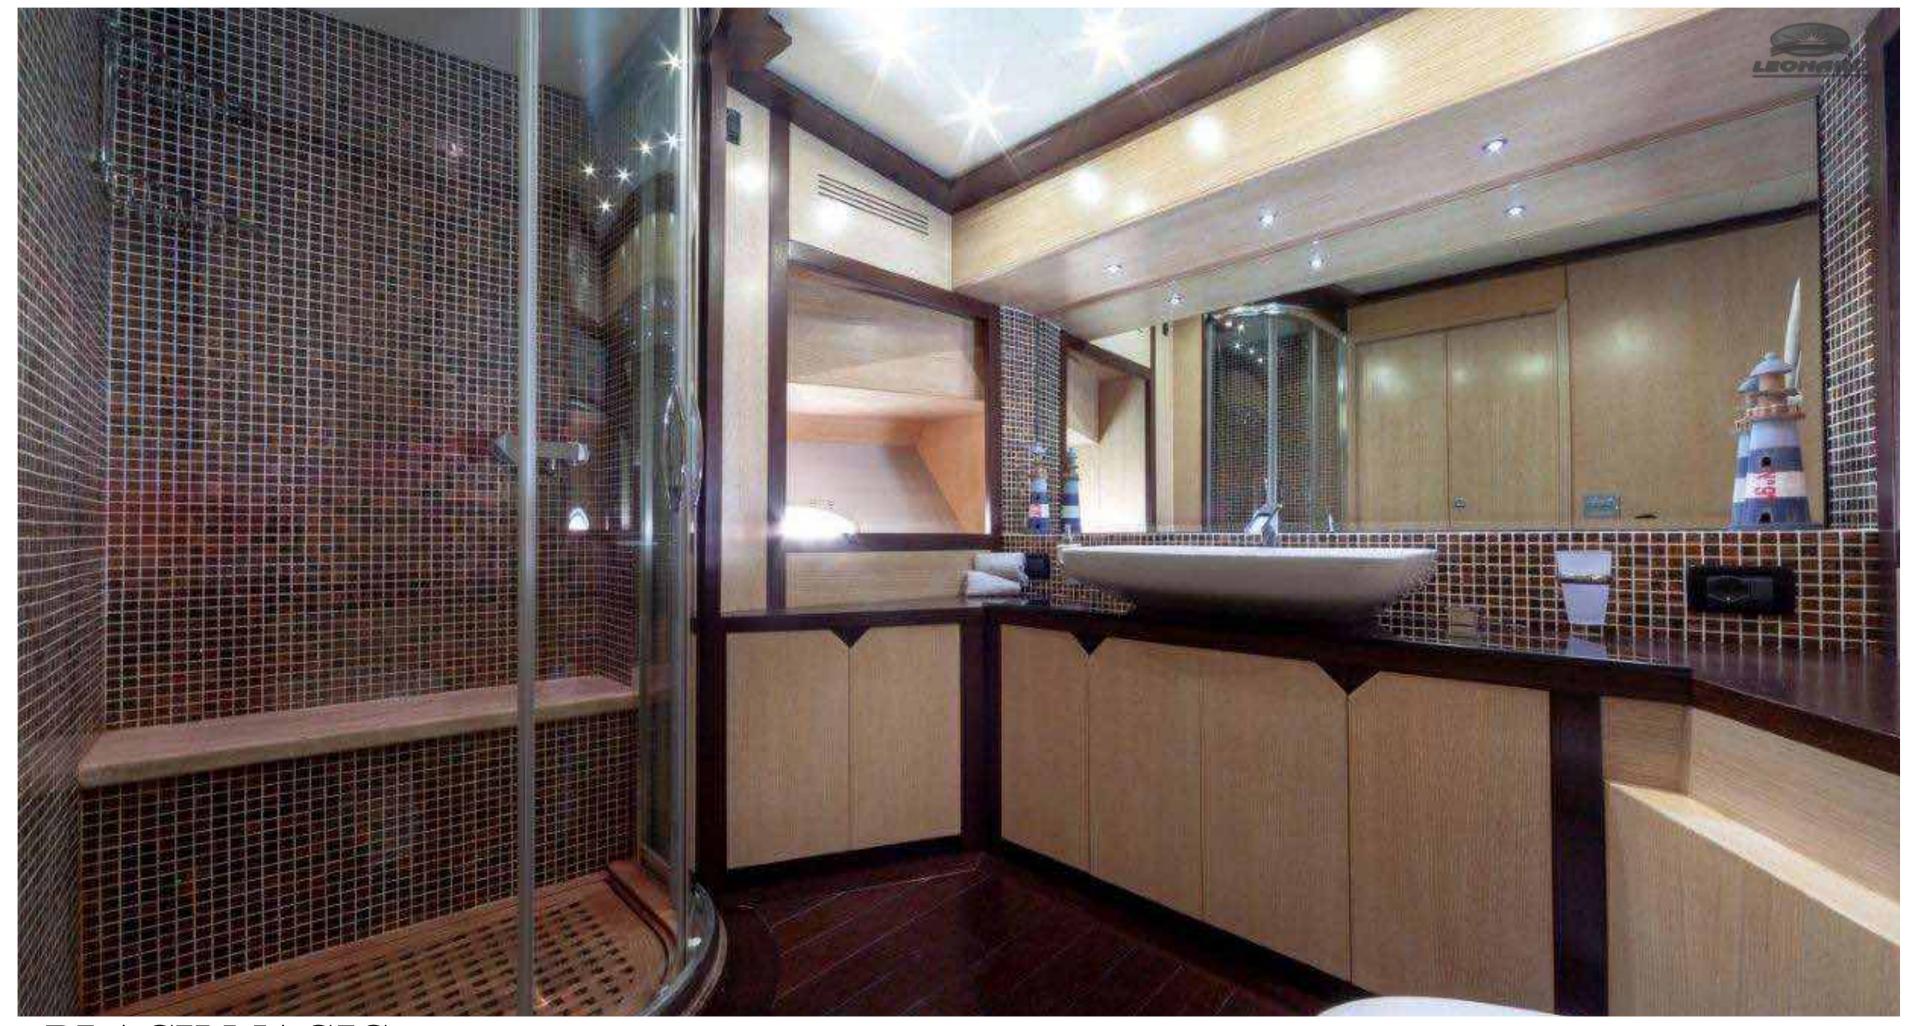

The luxury beam cabin is unusually placed at bow. Guests have at their disposal two comfortable cabins amidships, all equipped with ample showers. The well-lit and comfortable rooms allow six people to stay onboard even for long cruises. In terms of performance, two generation MAN Turbodiesel engines, with 1550 HP each, work together with the surface Arneson transmissions to push the Leonard 72 to remarkable top and cruise speeds.