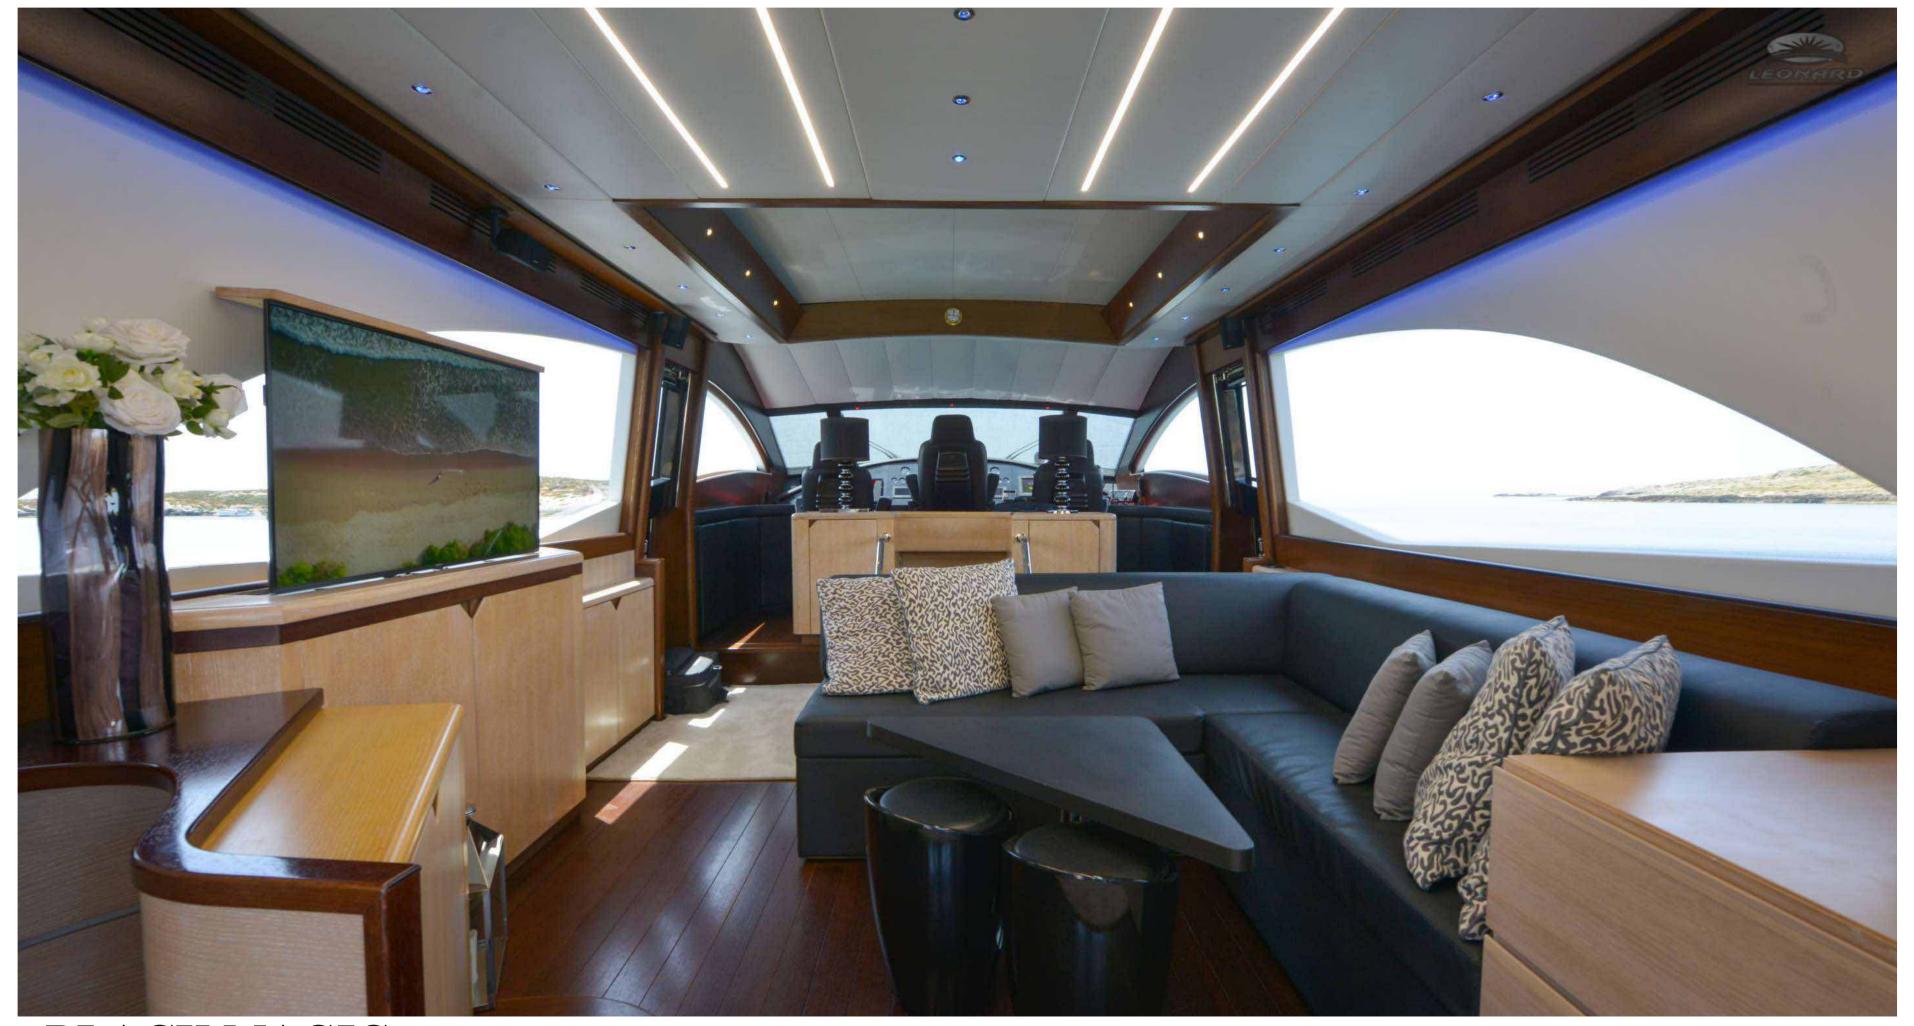

## BLACK MAGIC

Black Magic has the look and feel of an elegant panther. The deck of the Leonard 72 is slender, while the curved side windows and the hard top make for a compact profile. At bow there is a generous sundeck, while at both sides there are two wide gangways leading to the cockpit, conceived in the original project with an additional aft sundeck, a settee to portboard and a comfortable cabinet to starboard.