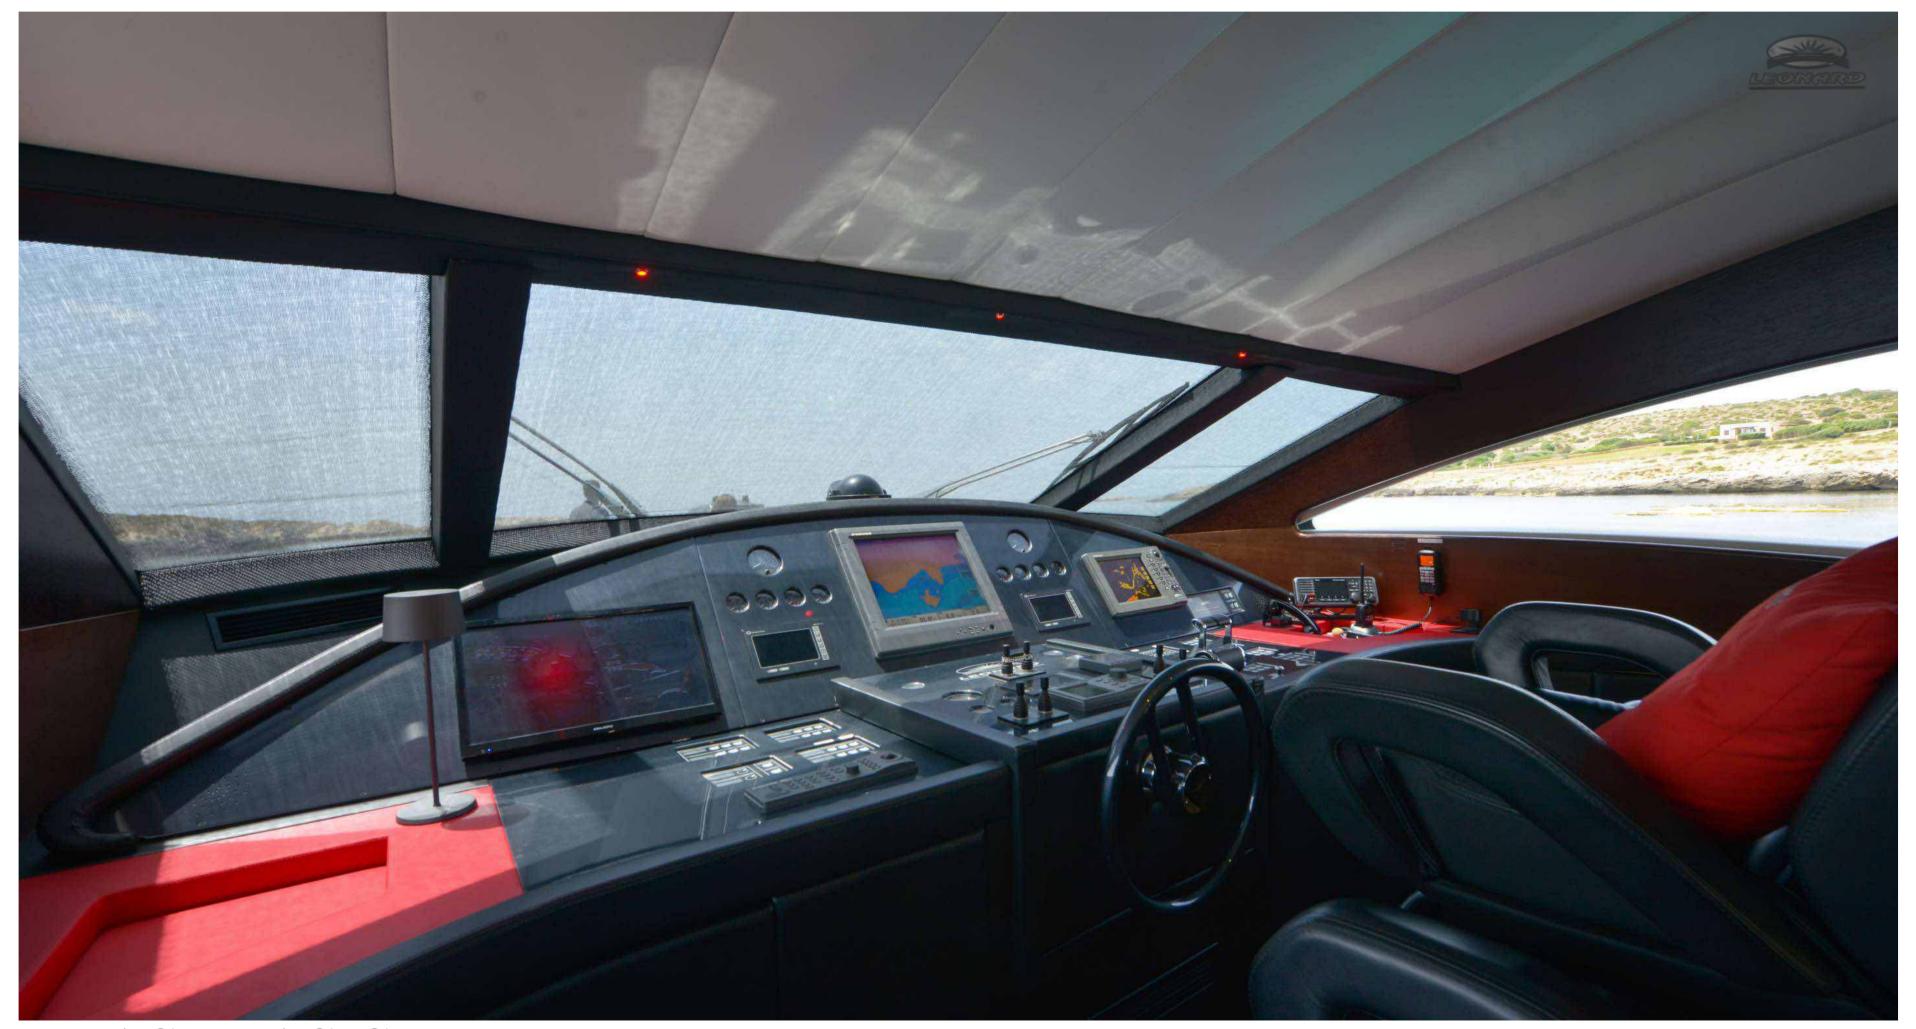

The luxury beam cabin is unusually placed at bow. Guests have at their disposal two comfortable cabins amidships, all equipped with ample showers. The well-lit and comfortable rooms allow six people to stay onboard even for long cruises. In terms of performance, two generation MAN Turbodiesel engines, with 1550 HP each, work together with the surface Arneson transmissions to push the Leonard 72 to remarkable top and cruise speeds.