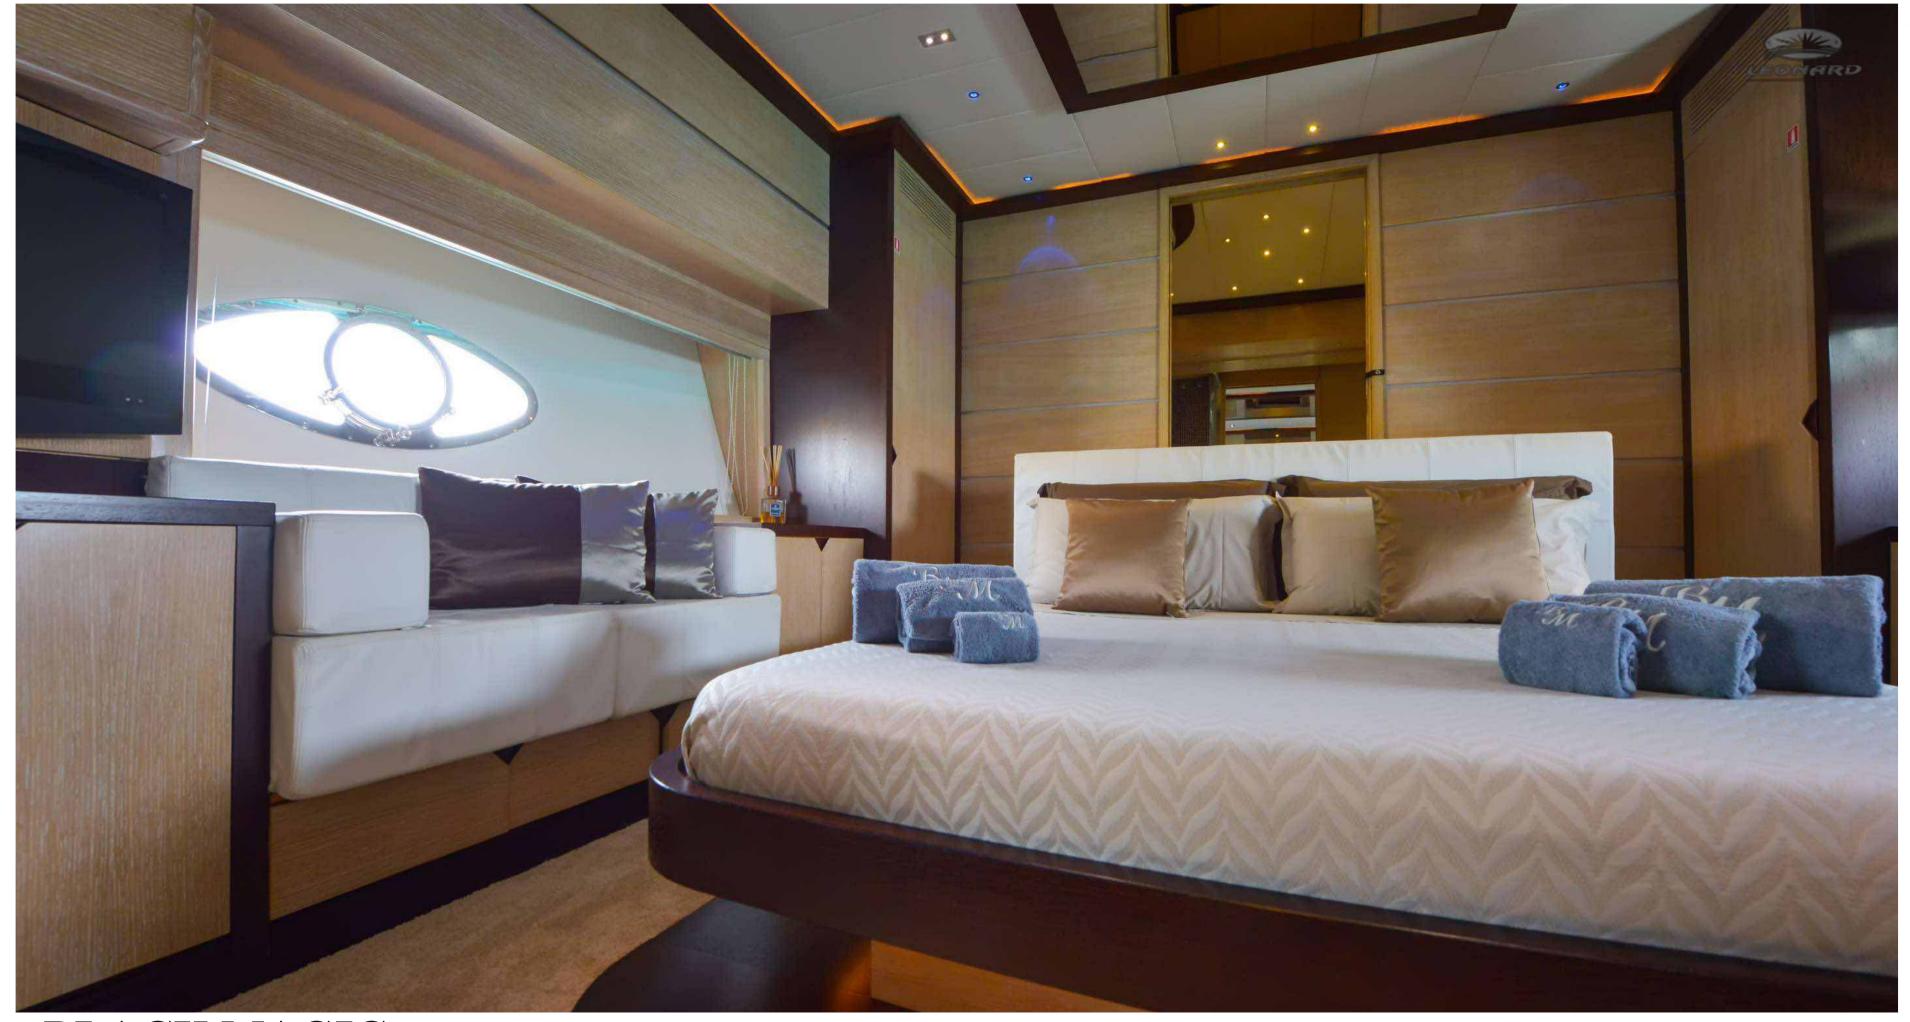

The luxury beam cabin is unusually placed at bow. Guests have at their disposal two comfortable cabins amidships, all equipped with ample showers. The well-lit and comfortable rooms allow six people to stay onboard even for long cruises. In terms of performance, two generation MAN Turbodiesel engines, with 1550 HP each, work together with the surface Arneson transmissions to push the Leonard 72 to remarkable top and cruise speeds.