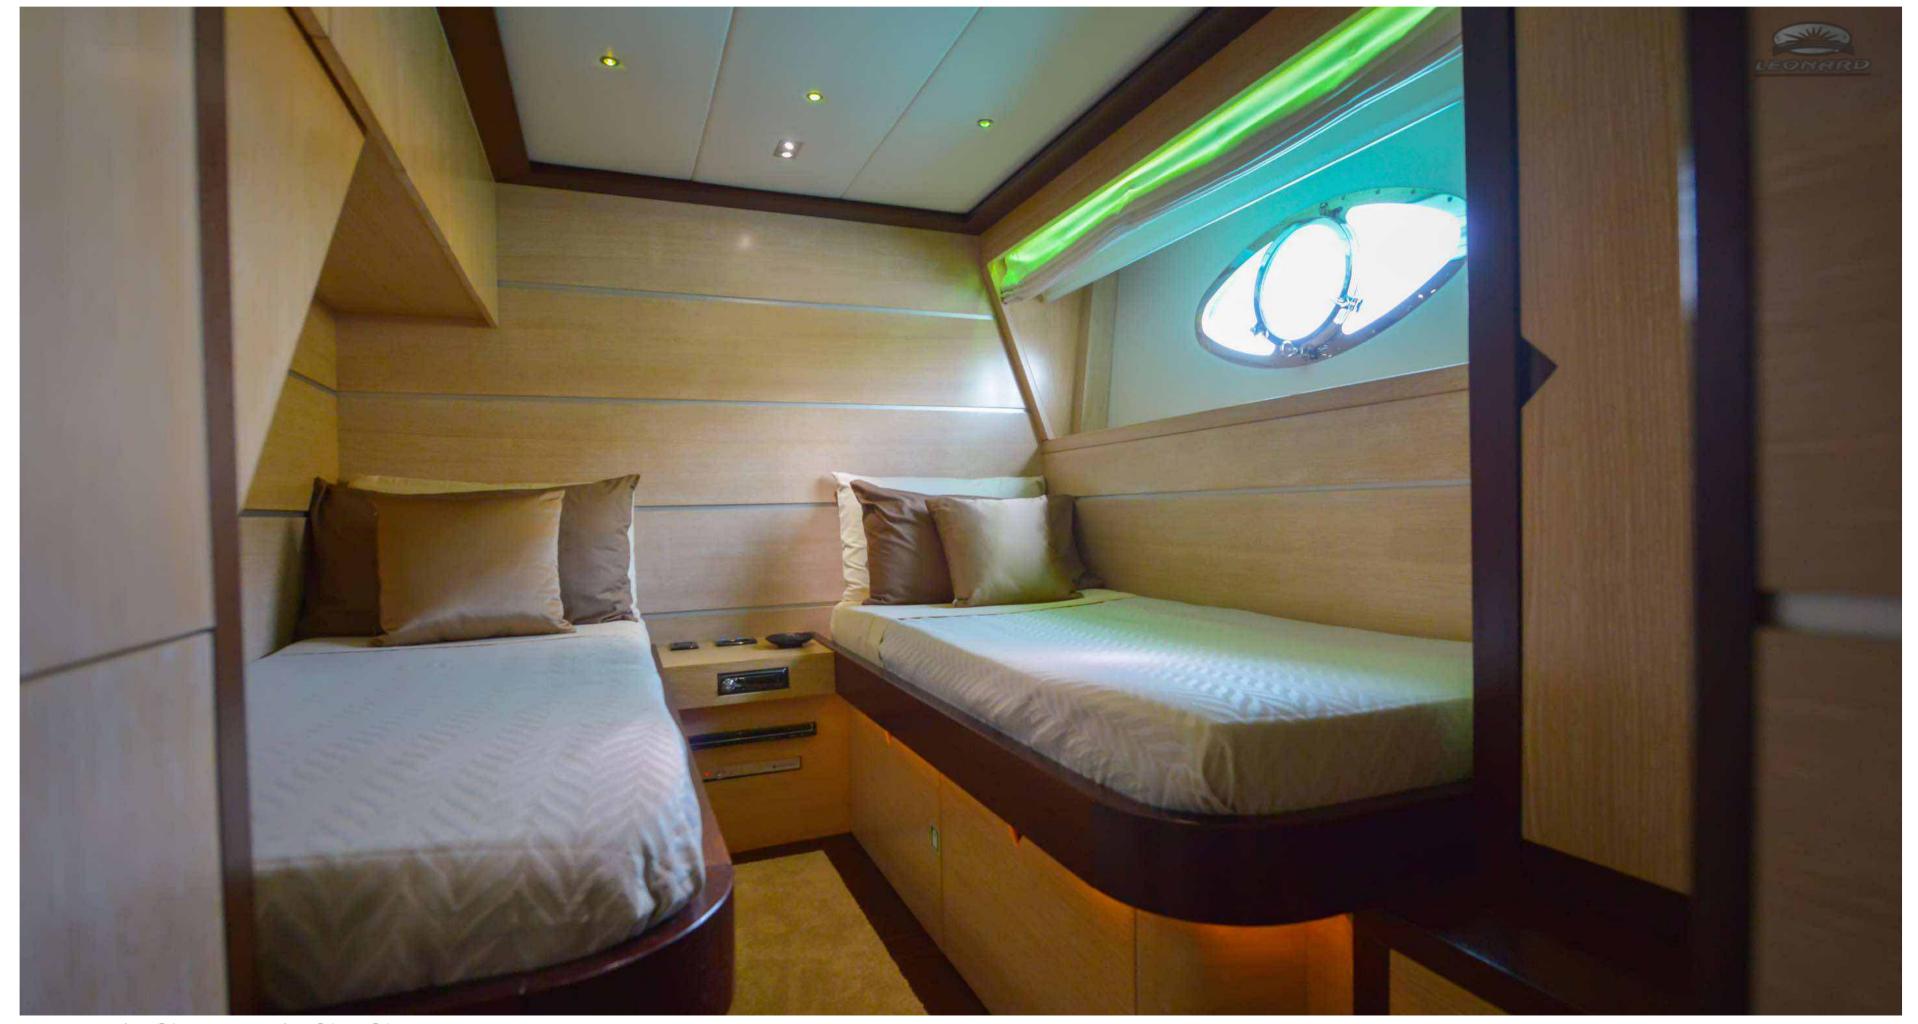

The luxury beam cabin is unusually placed at bow. Guests have at their disposal two comfortable cabins amidships, all equipped with ample showers. The well-lit and comfortable rooms allow six people to stay onboard even for long cruises. In terms of performance, two generation MAN Turbodiesel engines, with 1550 HP each, work together with the surface Arneson transmissions to push the Leonard 72 to remarkable top and cruise speeds.