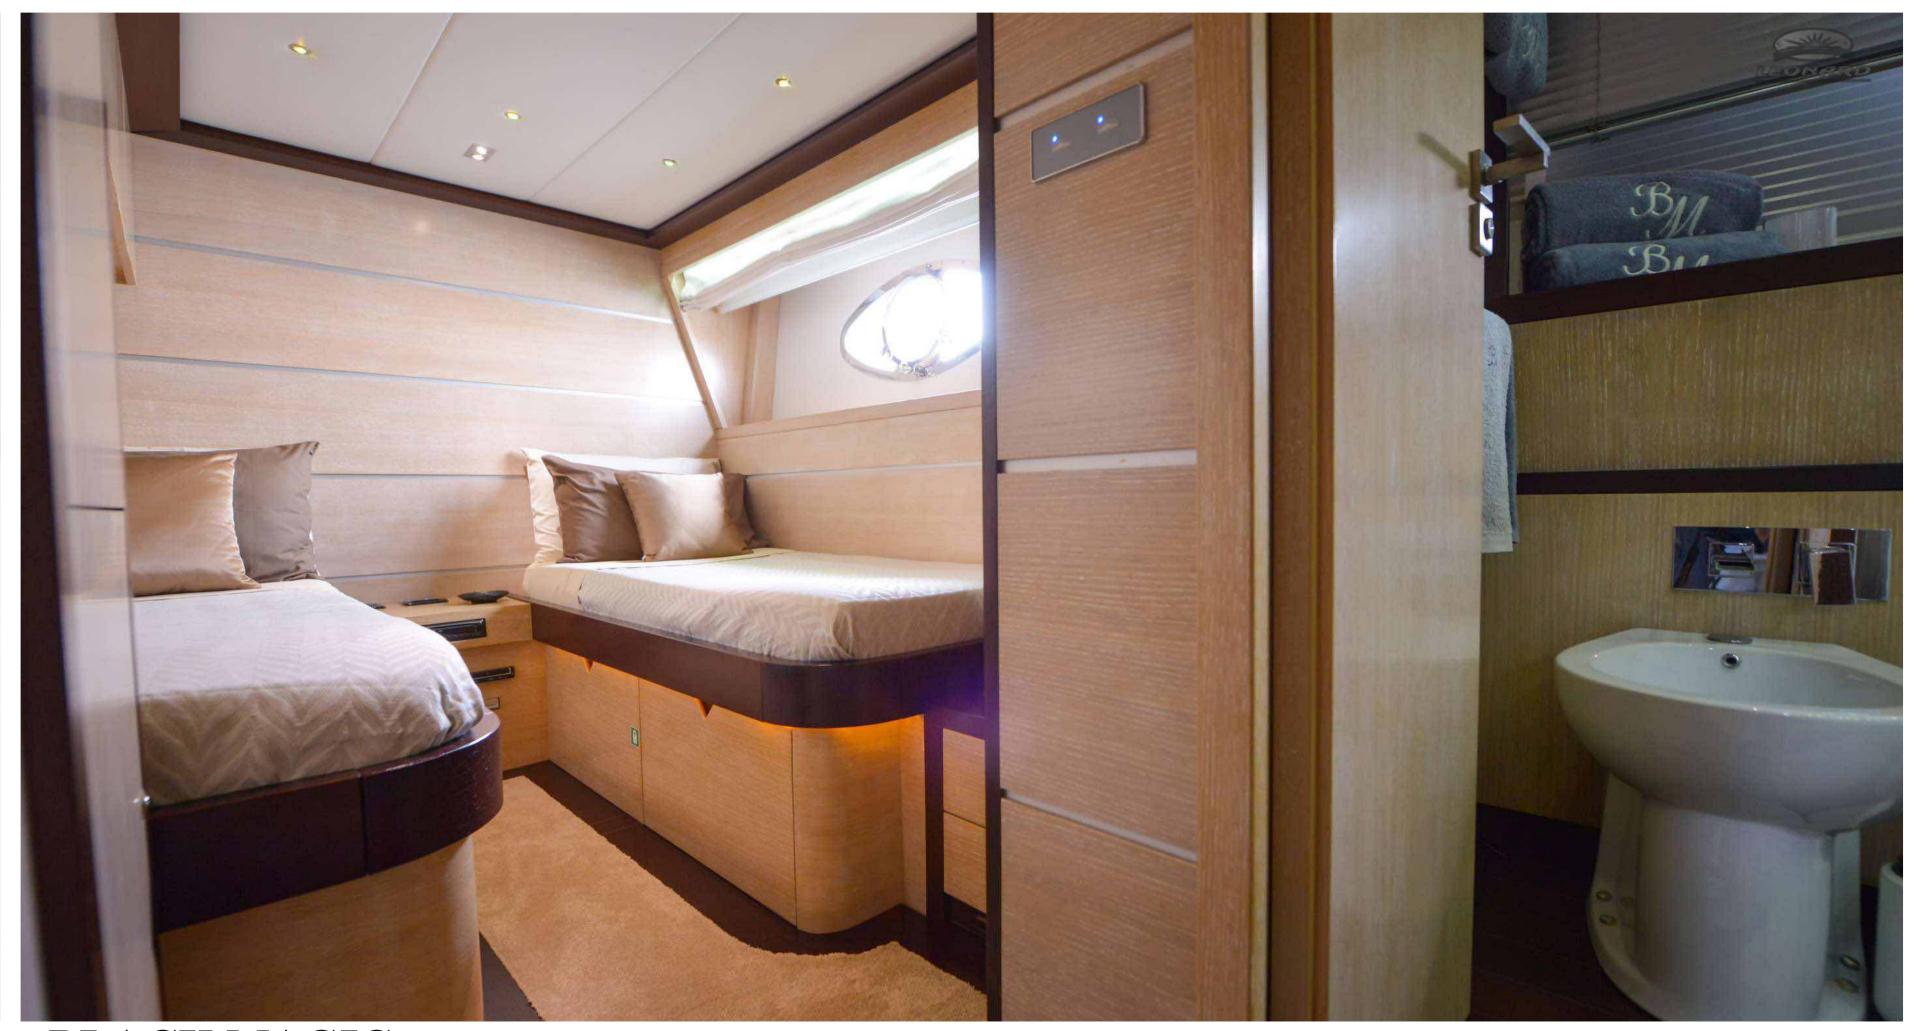

The luxury beam cabin is unusually placed at bow. Guests have at their disposal two comfortable cabins amidships, all equipped with ample showers. The well-lit and comfortable rooms allow six people to stay onboard even for long cruises. In terms of performance, two generation MAN Turbodiesel engines, with 1550 HP each, work together with the surface Arneson transmissions to push the Leonard 72 to remarkable top and cruise speeds.