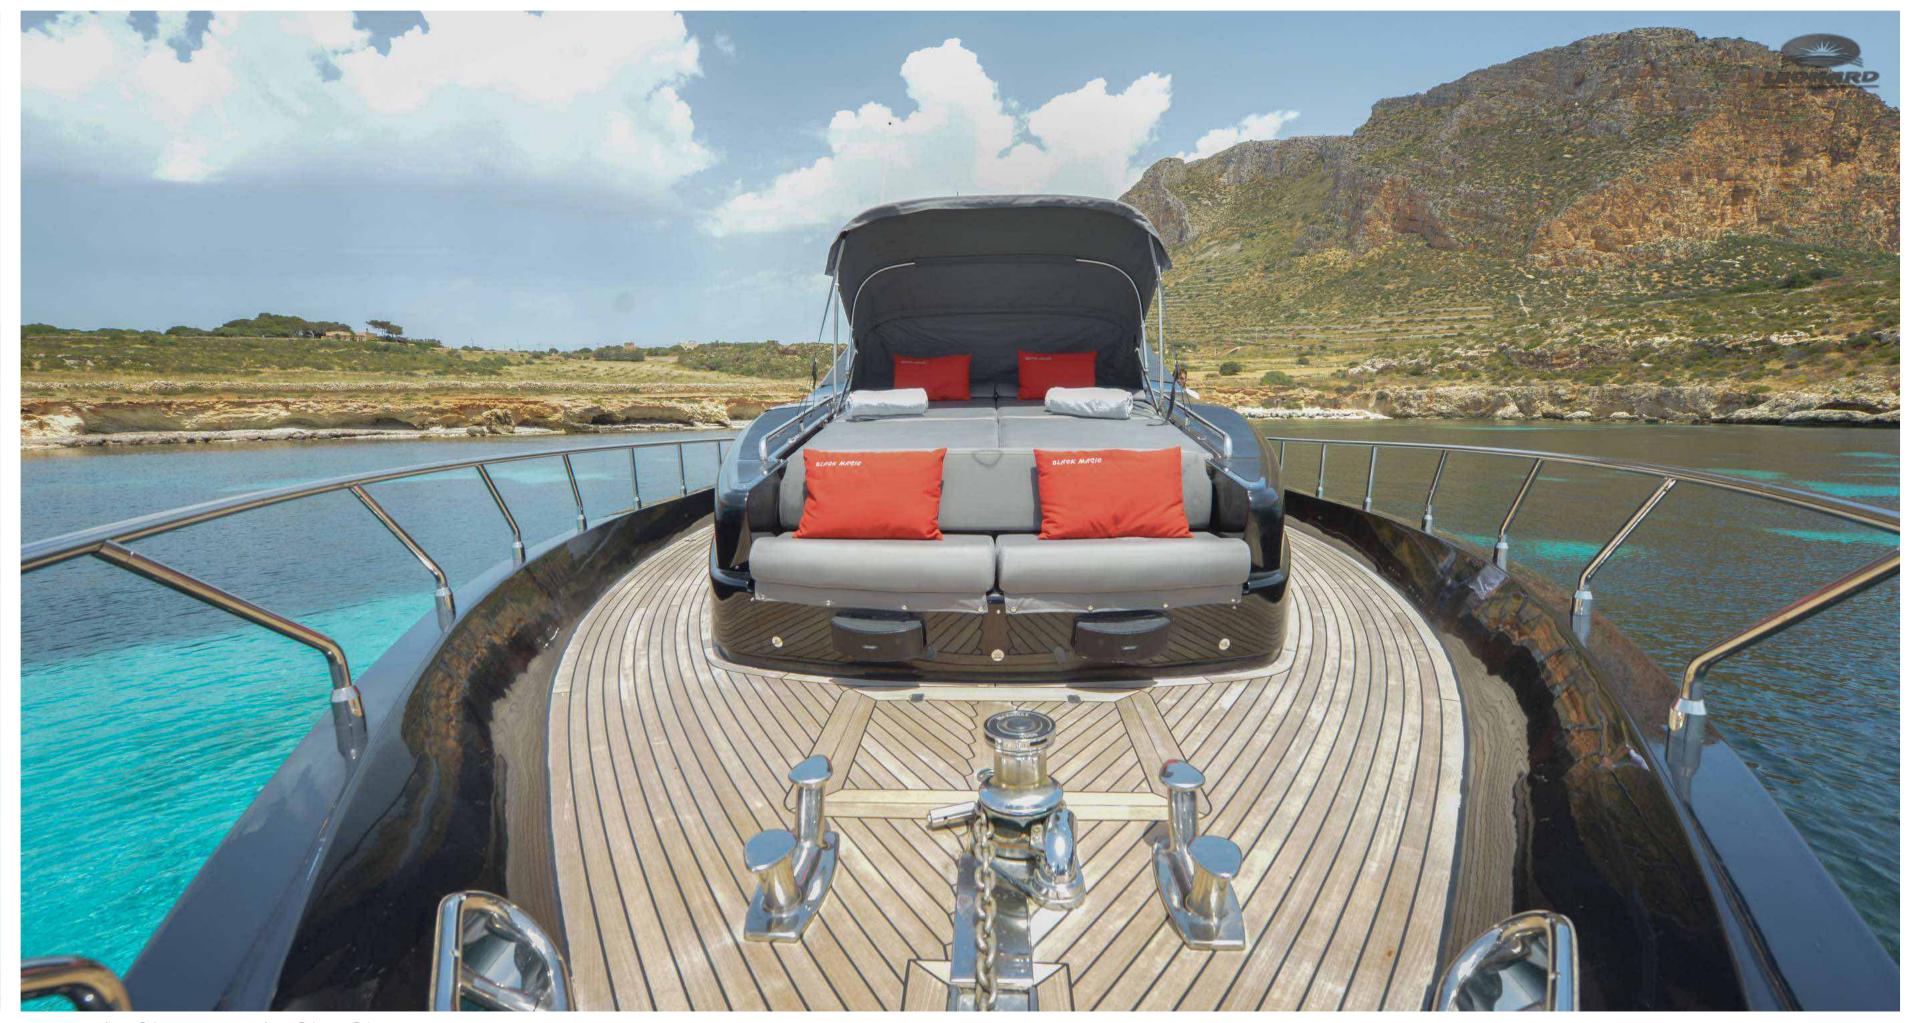

## BLACK MAGIC

Black Magic has the look and feel of an elegant panther. The deck of the Leonard 72 is slender, while the curved side windows and the hard top make for a compact profile. At bow there is a generous sundeck, while at both sides there are two wide gangways leading to the cockpit, conceived in the original project with an additional aft sundeck, a settee to portboard and a comfortable cabinet to starboard.