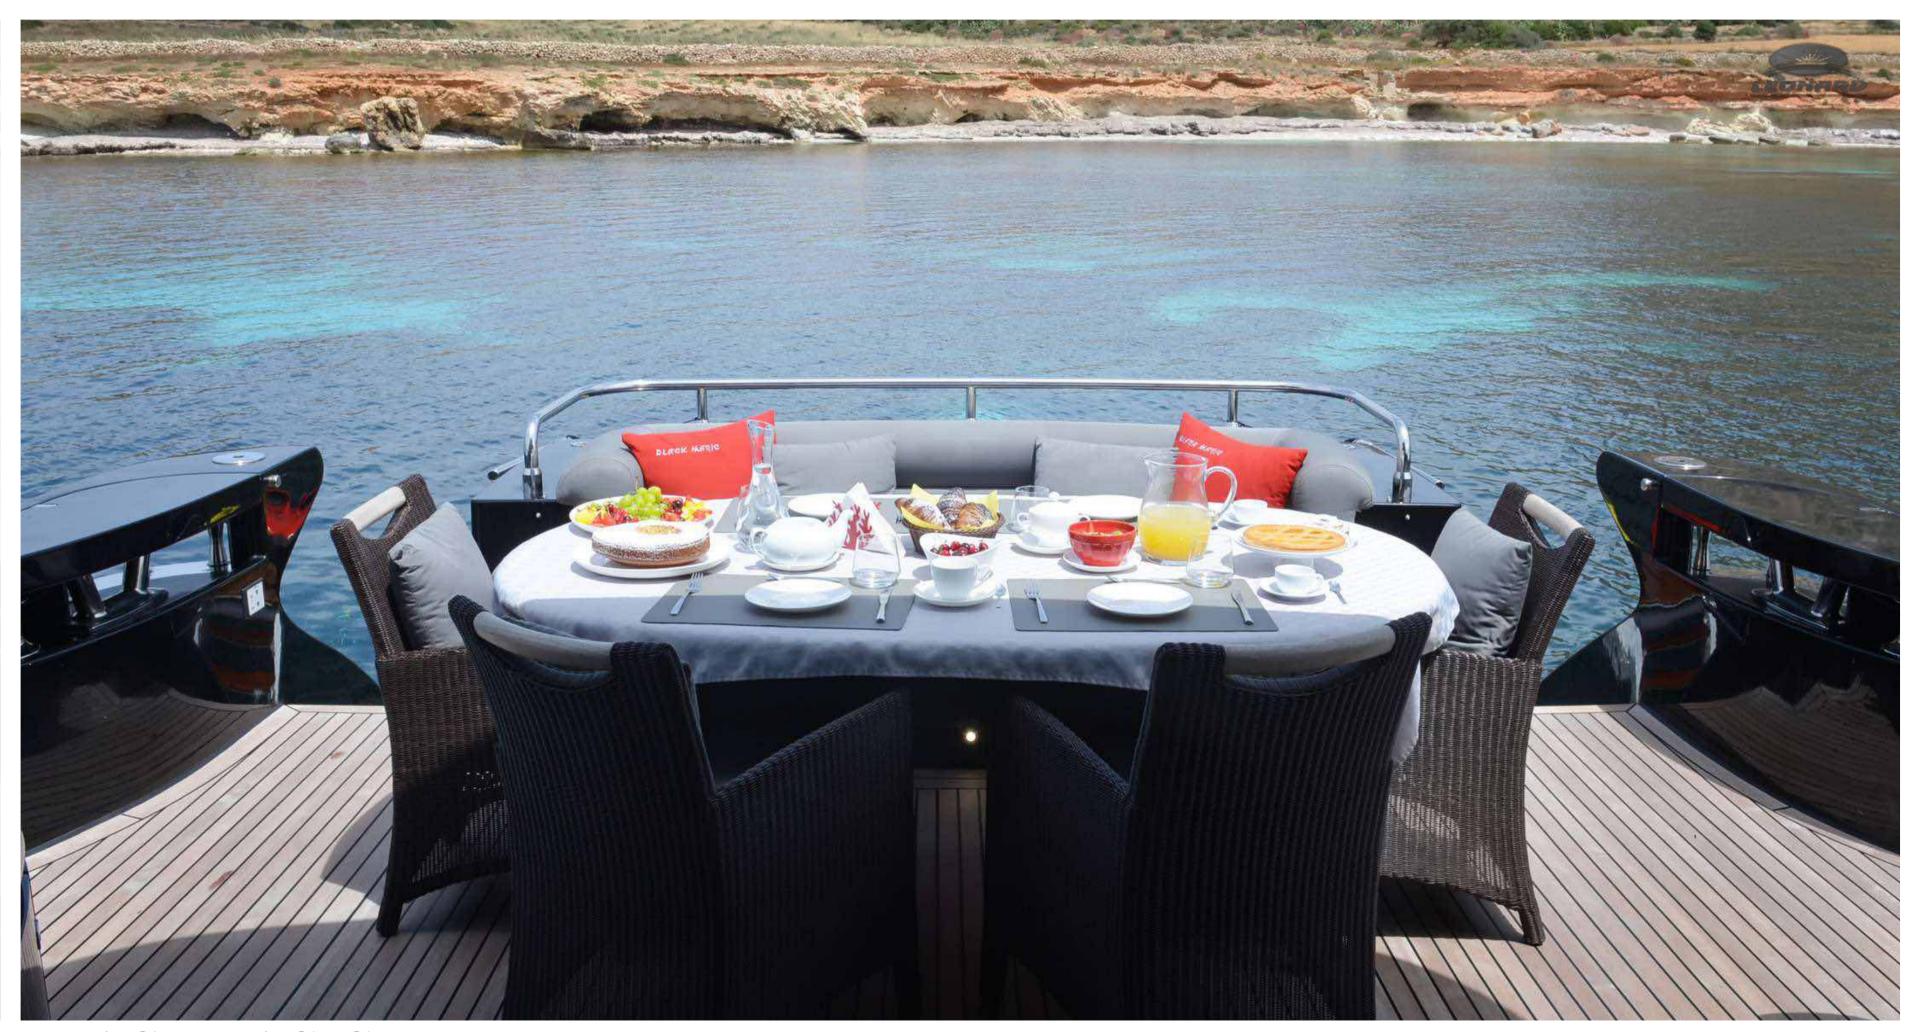

## BLACK MAGIC

Black Magic has the look and feel of an elegant panther. The deck of the Leonard 72 is slender, while the curved side windows and the hard top make for a compact profile. At bow there is a generous sundeck, while at both sides there are two wide gangways leading to the cockpit, conceived in the original project with an additional aft sundeck, a settee to portboard and a comfortable cabinet to starboard.