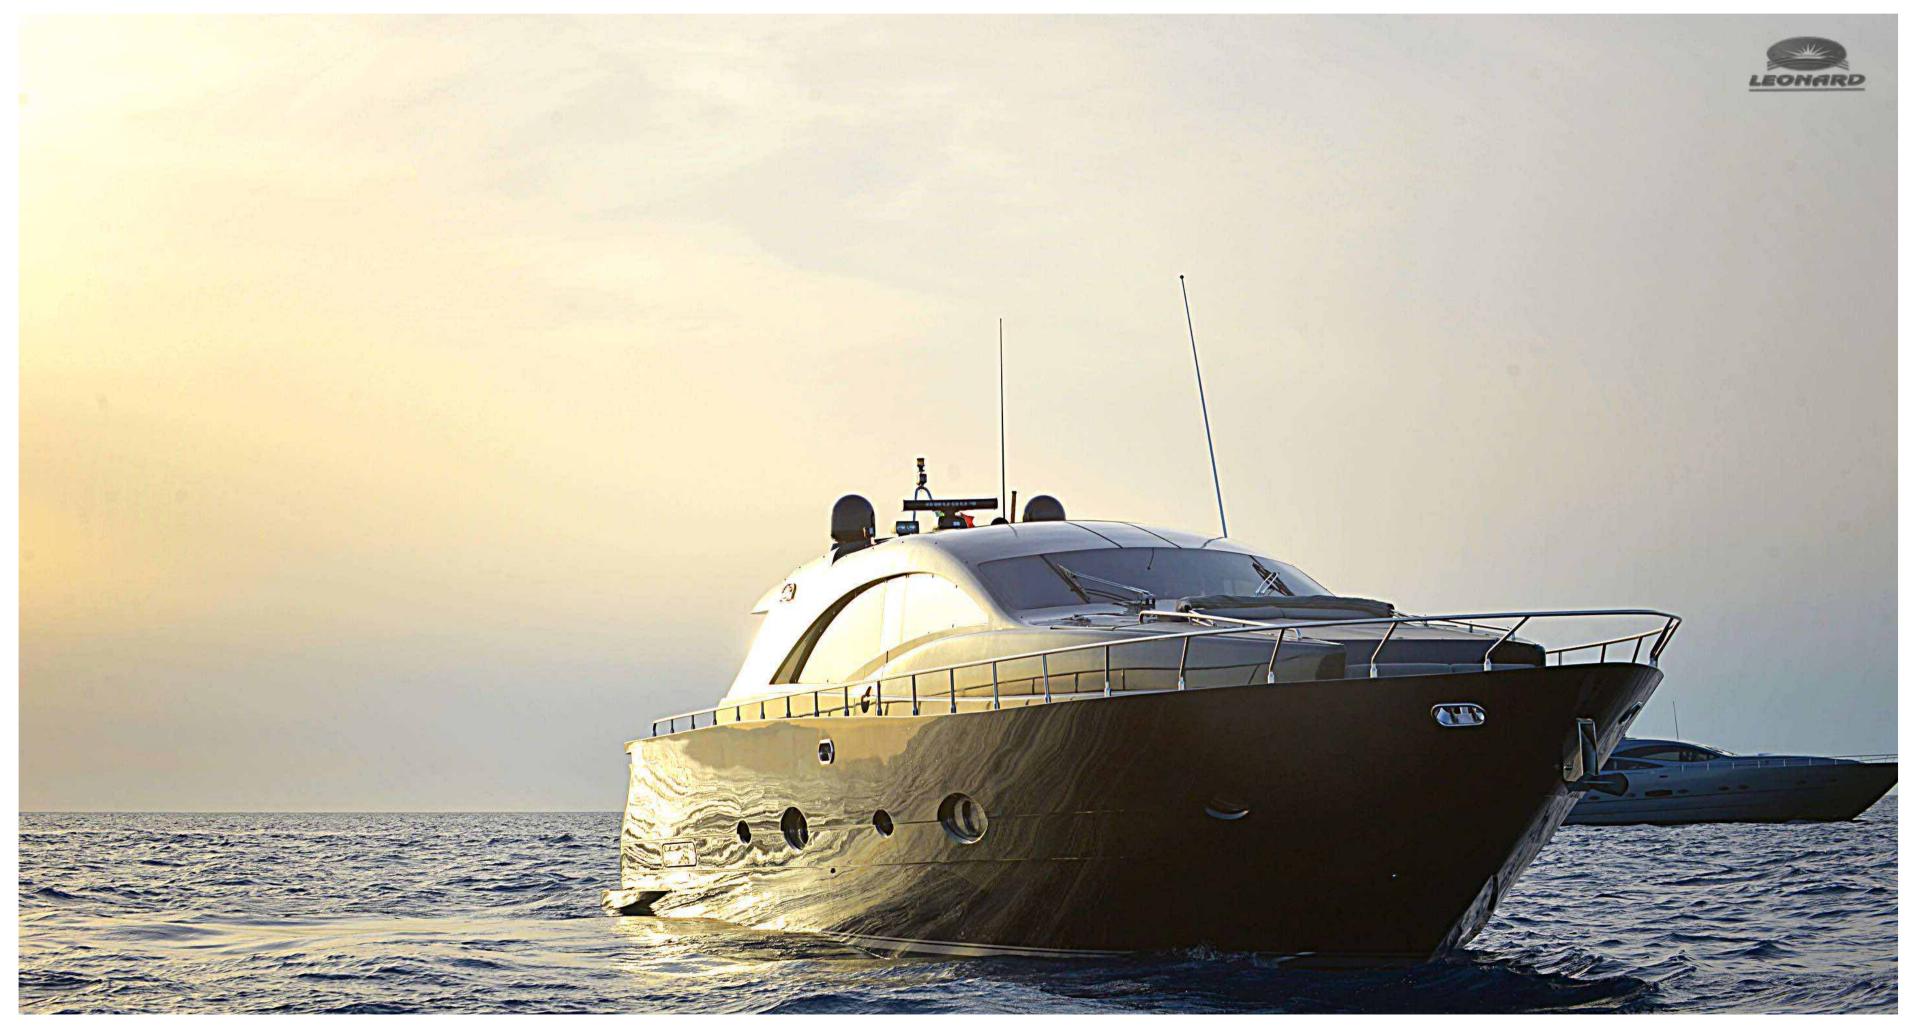

## BLACK MAGIC

Black Magic has the look and feel of an elegant panther. The deck of the Leonard 72 is slender, while the curved side windows and the hard top make for a compact profile. At bow there is a generous sundeck, while at both sides there are two wide gangways leading to the cockpit, conceived in the original project with an additional aft sundeck, a settee to portboard and a comfortable cabinet to starboard.

The luxury beam cabin is unusually placed at bow. Guests have at their disposal two comfortable cabins amidships, all equipped with ample showers. The well-lit and comfortable rooms allow six people to stay onboard even for long cruises. In terms of performance, two generation MAN Turbodiesel engines, with 1550 HP each, work together with the surface Arneson transmissions to push the Leonard 72 to remarkable top and cruise speeds.