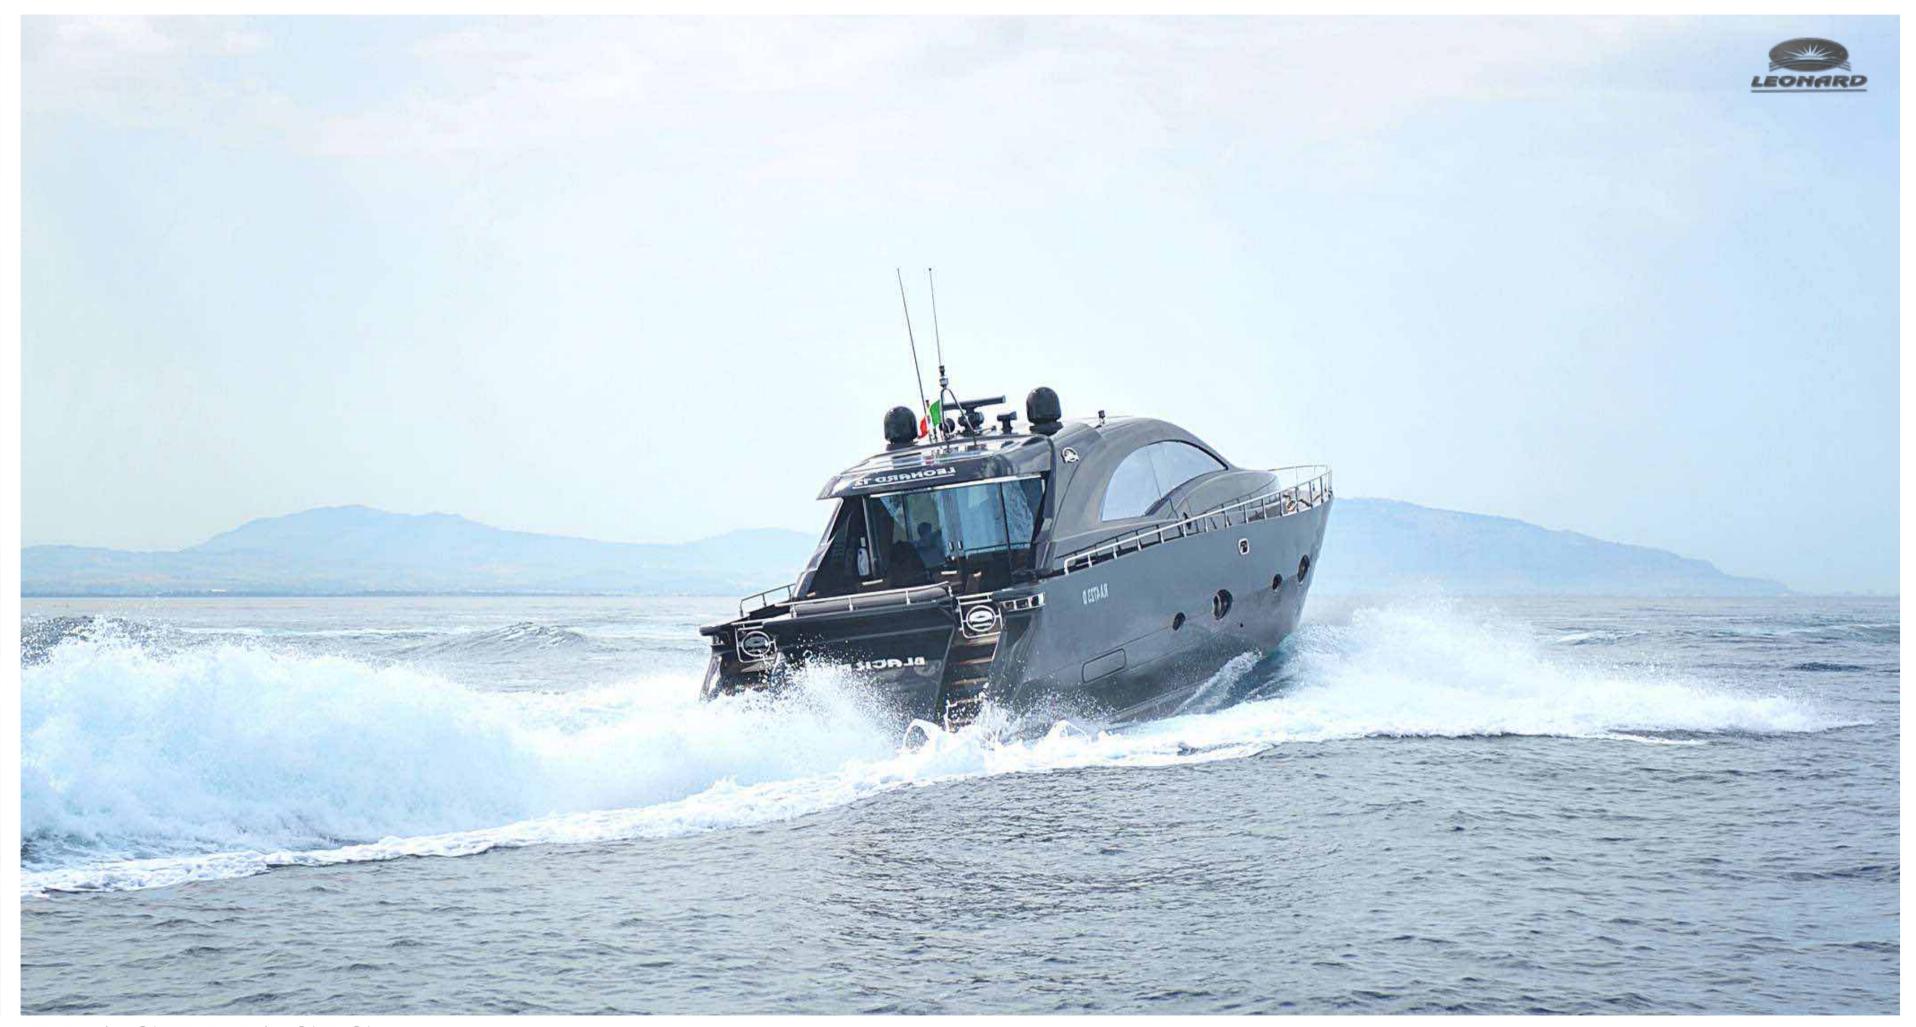

The luxury beam cabin is unusually placed at bow. Guests have at their disposal two comfortable cabins amidships, all equipped with ample showers. The well-lit and comfortable rooms allow six people to stay onboard even for long cruises. In terms of performance, two generation MAN Turbodiesel engines, with 1550 HP each, work together with the surface Arneson transmissions to push the Leonard 72 to remarkable top and cruise speeds.