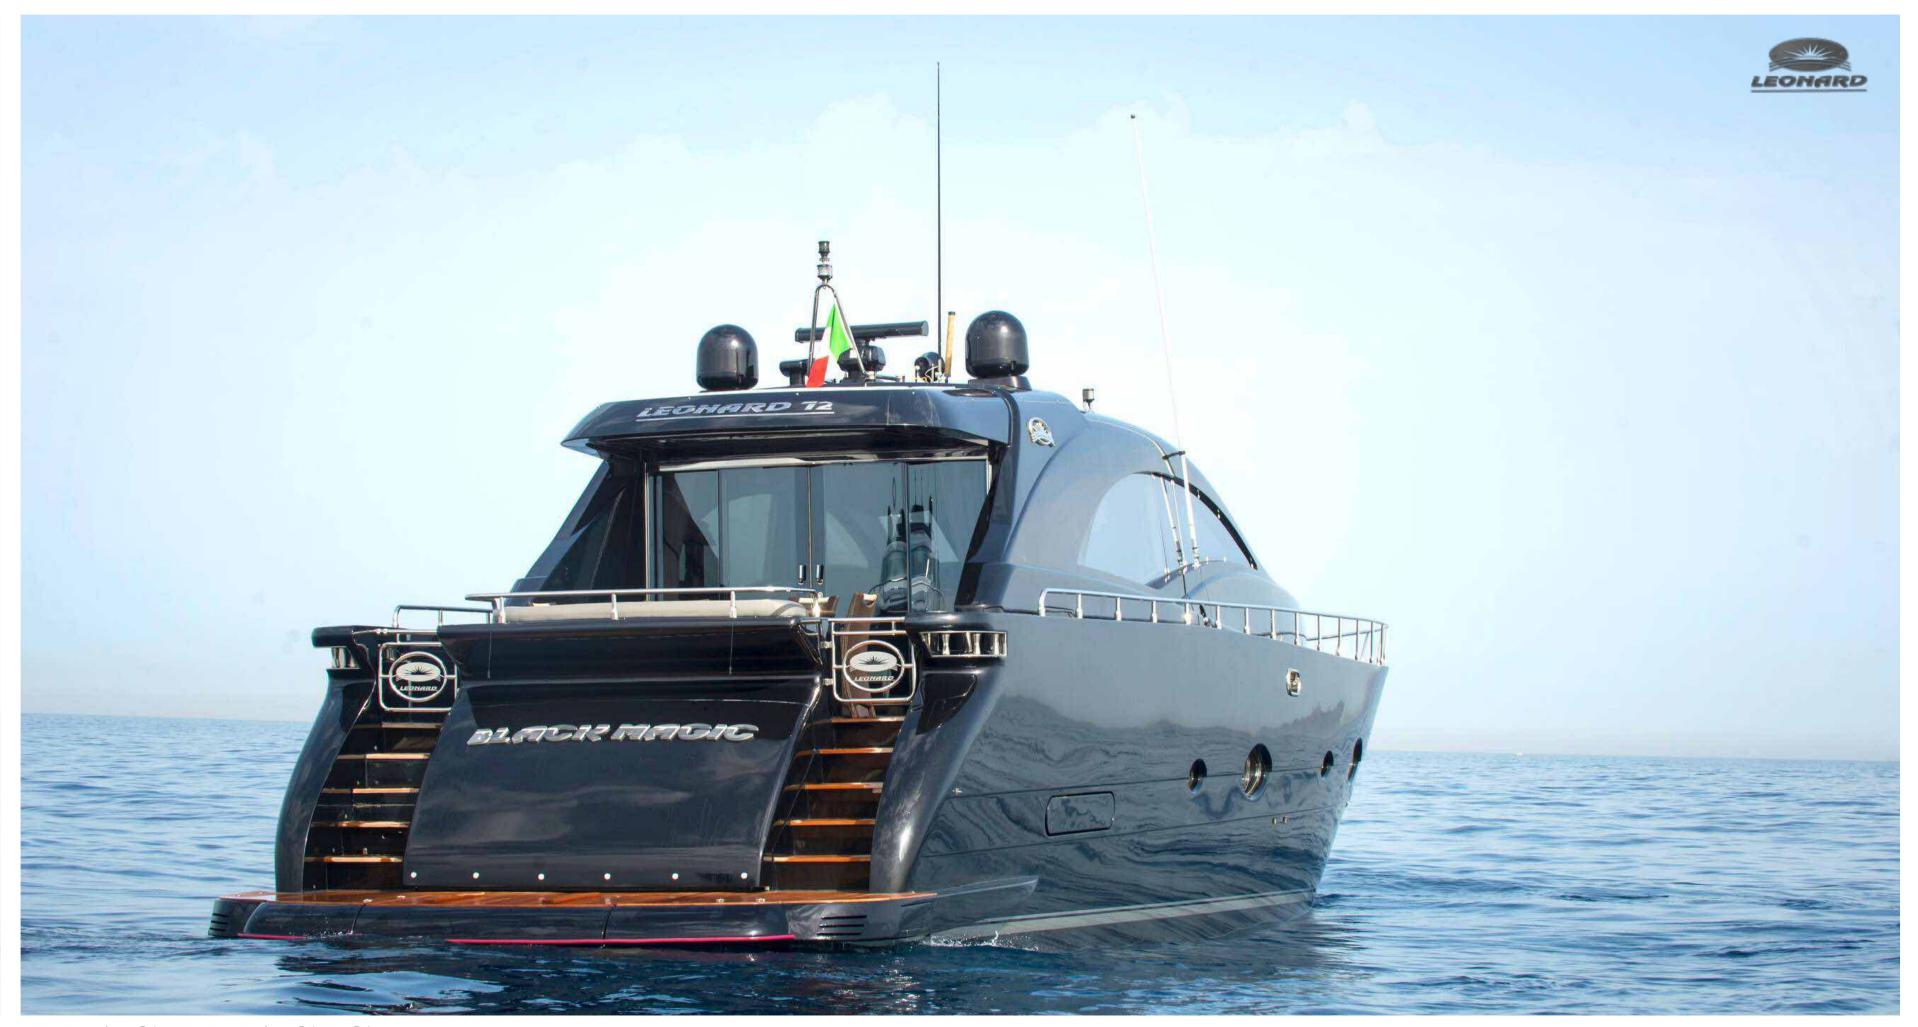

## BLACK MAGIC

Black Magic has the look and feel of an elegant panther. The deck of the Leonard 72 is slender, while the curved side windows and the hard top make for a compact profile. At bow there is a generous sundeck, while at both sides there are two wide gangways leading to the cockpit, conceived in the original project with an additional aft sundeck, a settee to portboard and a comfortable cabinet to starboard.