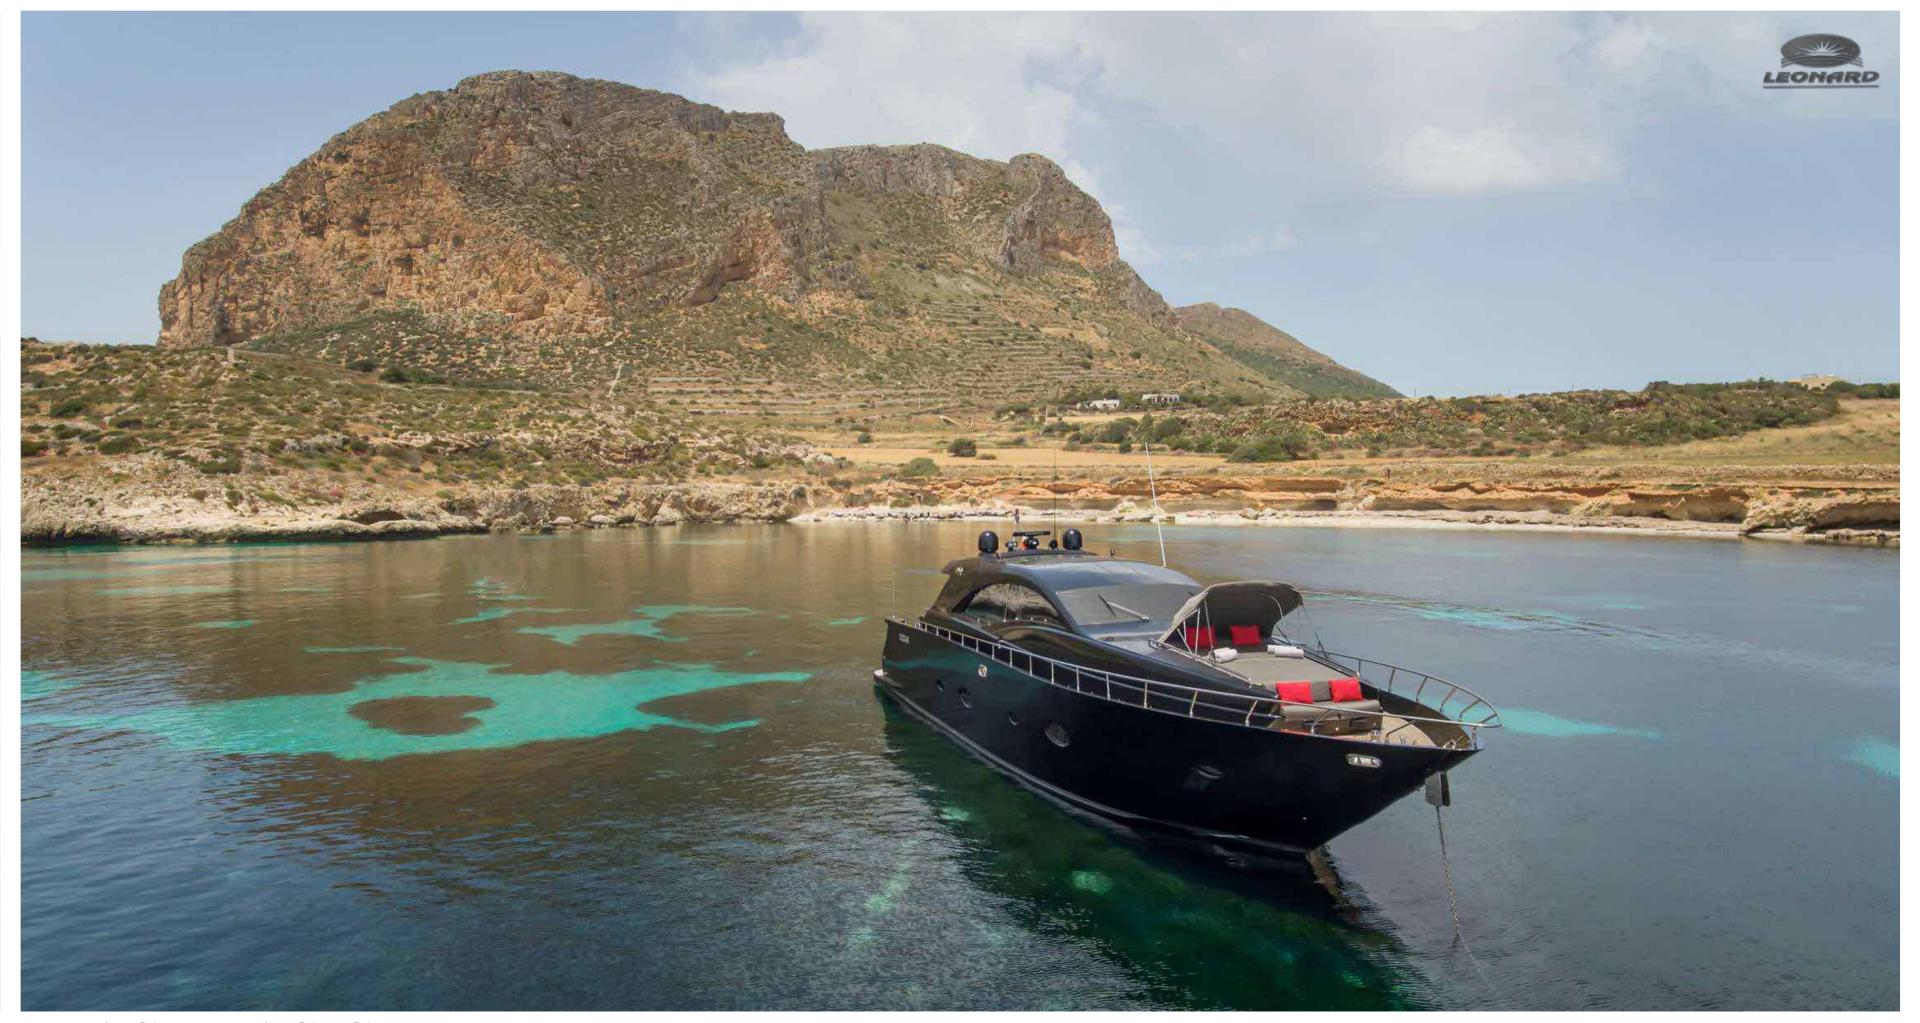

## BLACK MAGIC

Black Magic has the look and feel of an elegant panther. The deck of the Leonard 72 is slender, while the curved side windows and the hard top make for a compact profile. At bow there is a generous sundeck, while at both sides there are two wide gangways leading to the cockpit, conceived in the original project with an additional aft sundeck, a settee to portboard and a comfortable cabinet to starboard.