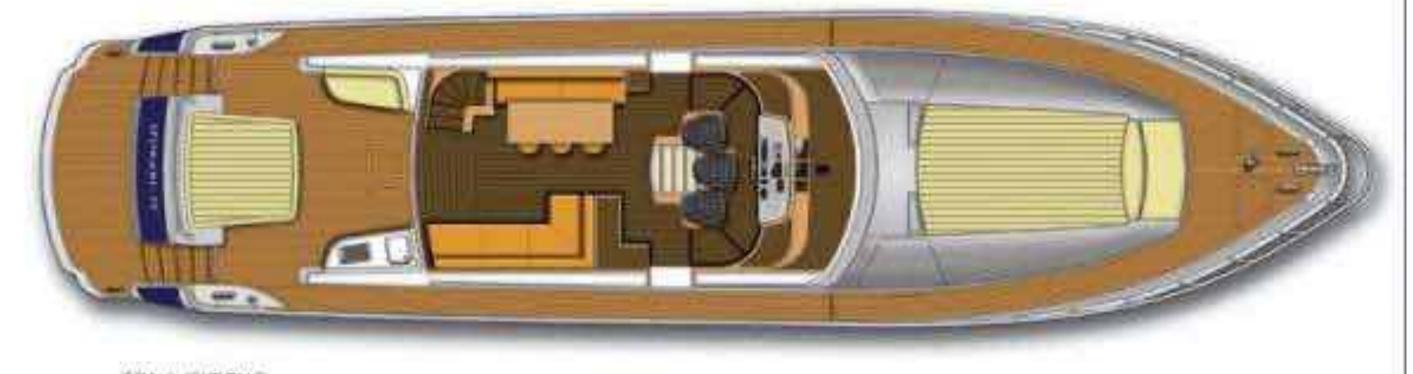

## BLACK MAGIC

Black Magic has the look and feel of an elegant panther. The deck of the Leonard 72 is slender, while the curved side windows and the hard top make for a compact profile. At bow there is a generous sundeck, while at both sides there are two wide gangways leading to the cockpit, conceived in the original project with an additional aft sundeck, a settee to portboard and a comfortable cabinet to starboard.