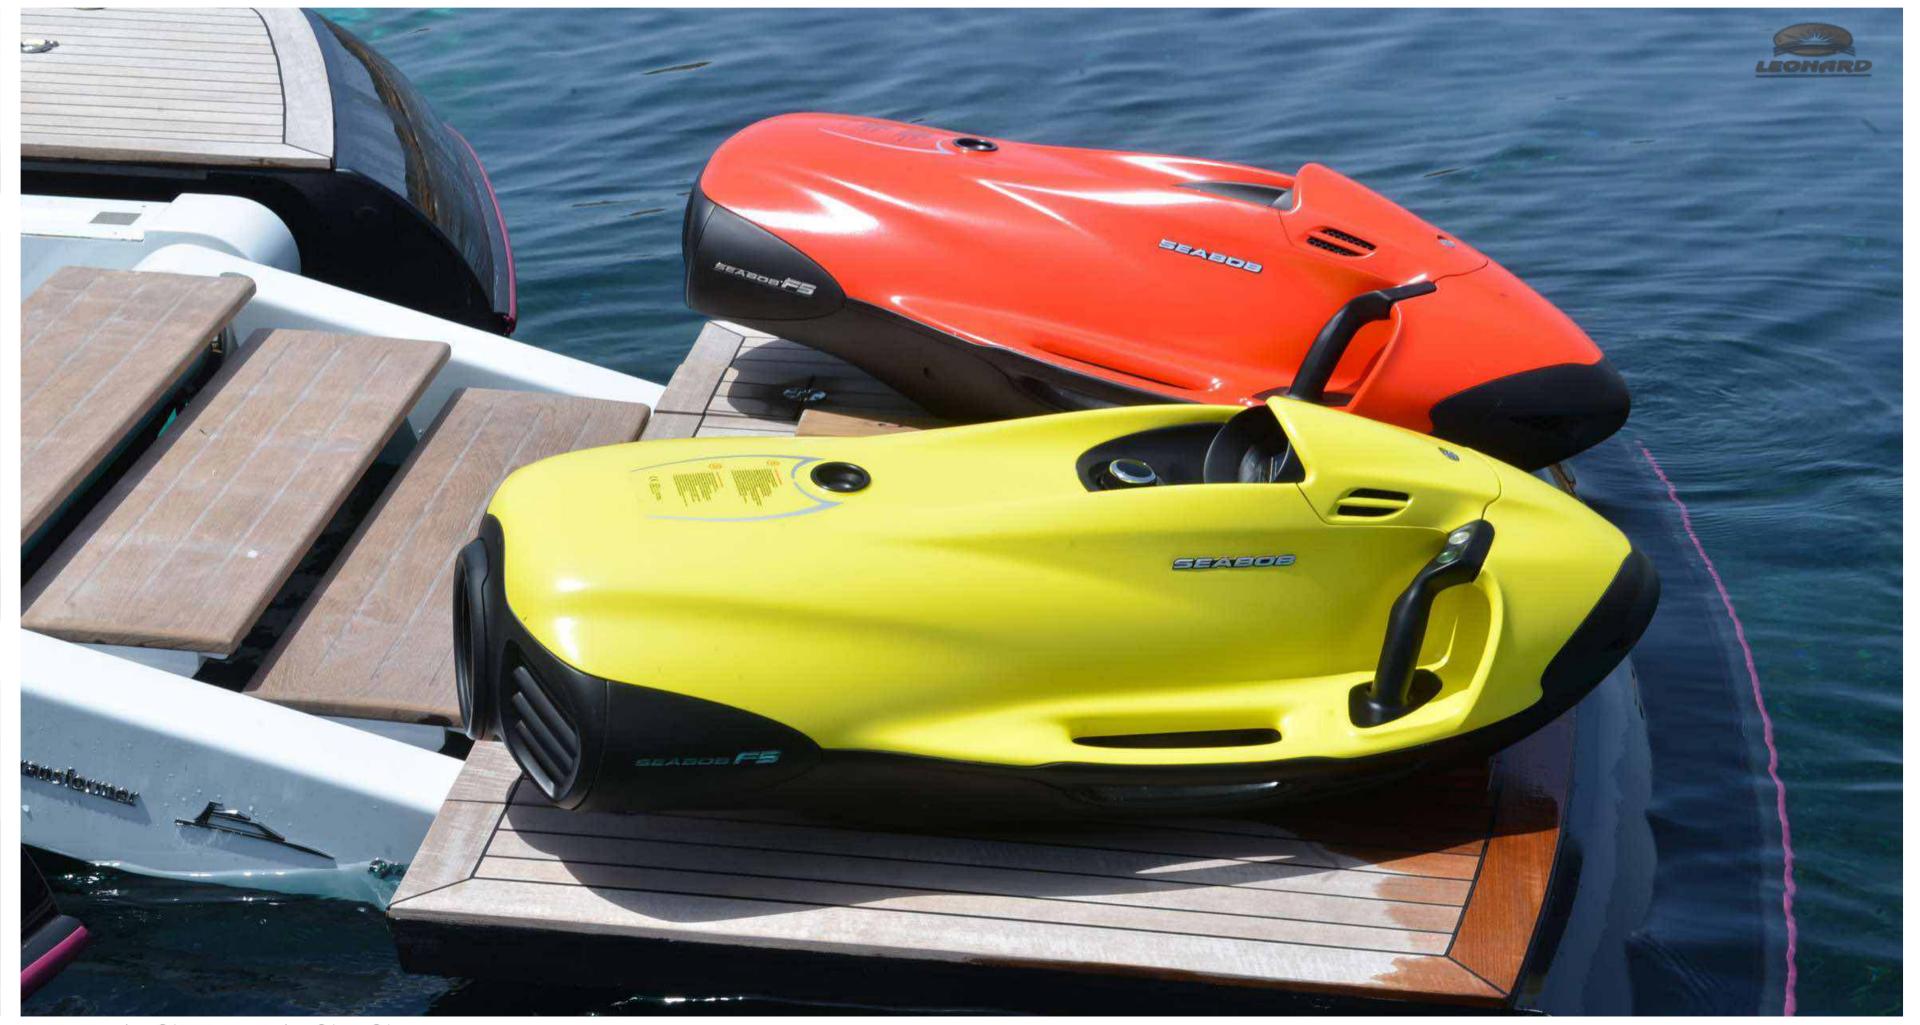

## SPECIFICATIONS

CREW: CAPTAIN + 2

GUESTS CRUISING: 12

GUESTS SLEEPING: 6

NUMBER OF CABINS: 3
1 DOUBLE & 2 TWINS

TOYS: 2 SEABOBS, PADDLE SURF & TENDER

BUILDER: LEONARD

MODEL: LEONARD - 72