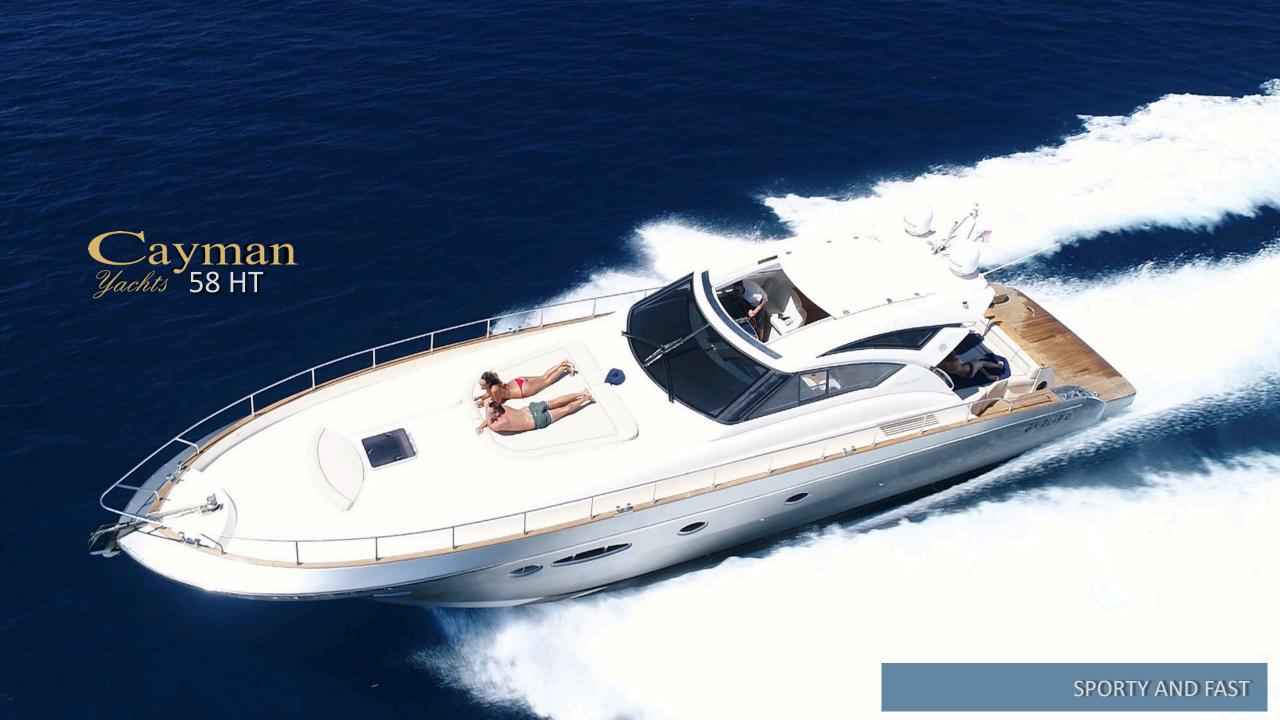

Cayman 58

| Lengh 18,50               |  |
|---------------------------|--|
| Beam 4,50                 |  |
| Engine 2x800 CV. MAN      |  |
| Max speed 34 KNT          |  |
| Cruise speed 22 KNT       |  |
| Fuel consumption 220 LT/h |  |
| Guest 12                  |  |
| Crew 02                   |  |