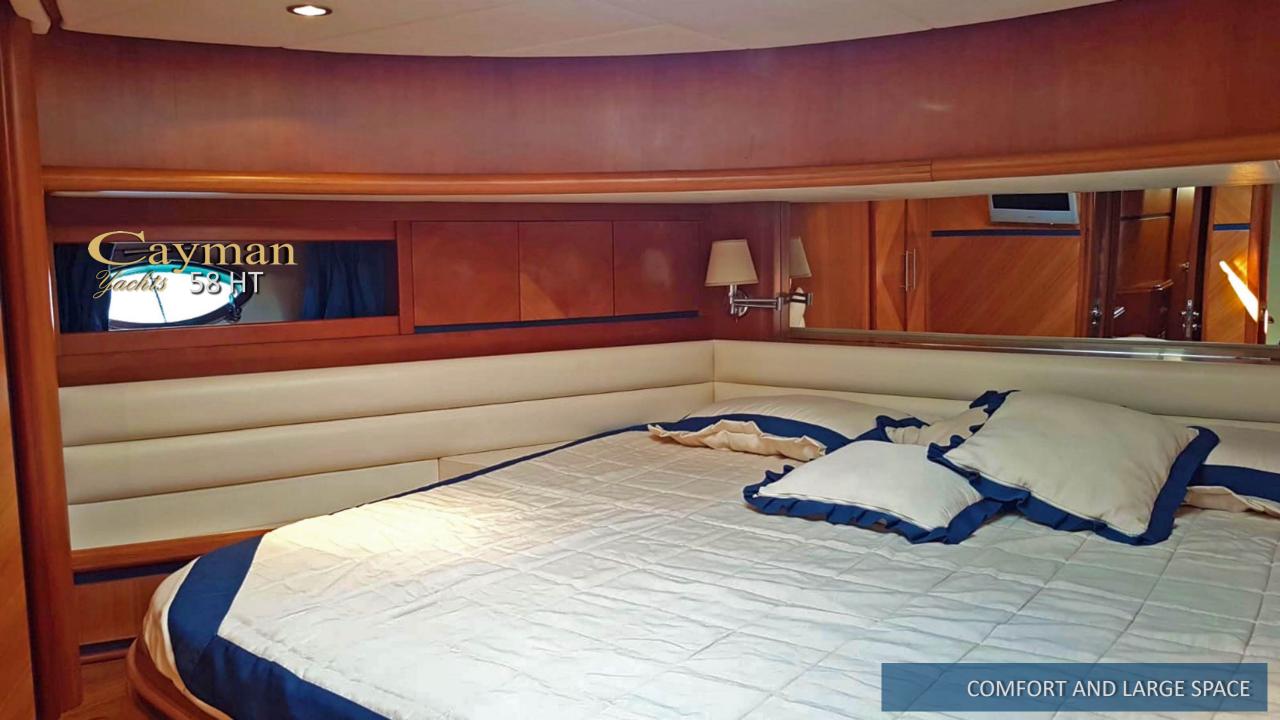

## **TECH INFO**

- Main cabin with double bed and toilet with separate shower.
- Two twin cabins each with separate toilet and shower.
  Large and comfortable dining and lounge areas.
  Two kitchens, one internal and one external.