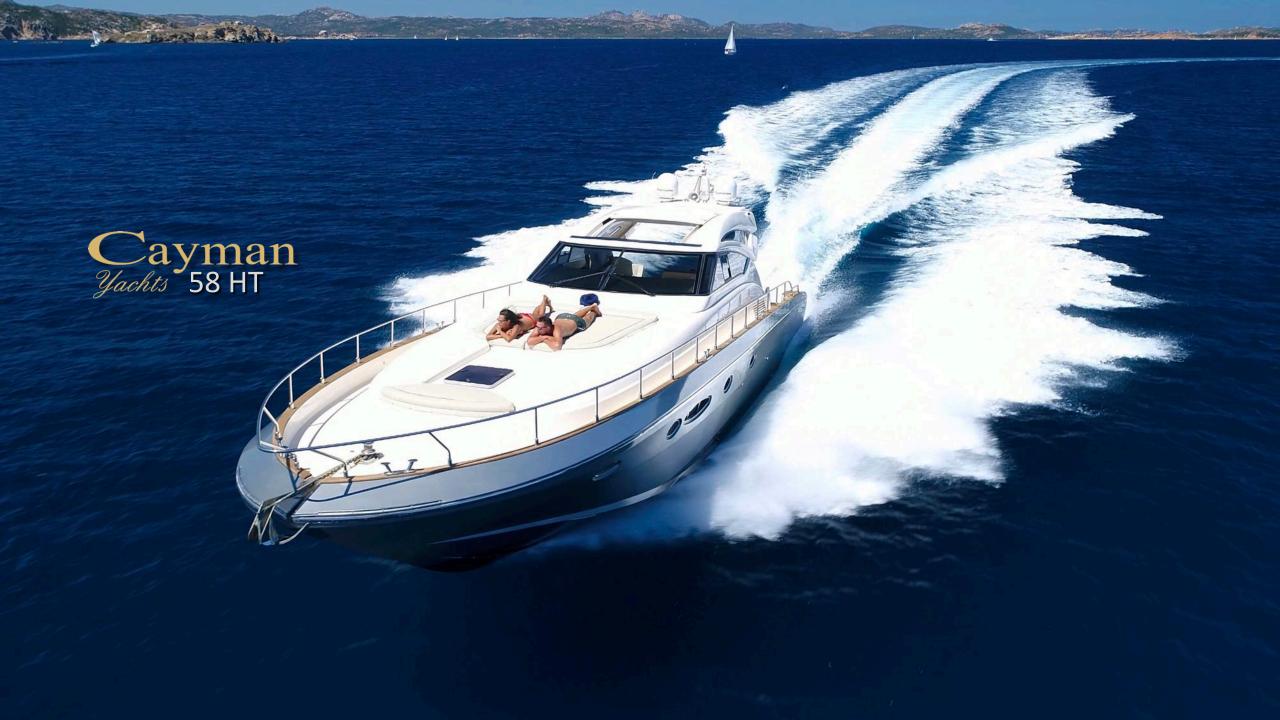

Cayman 58

| Lengh 18,50               |  |
|---------------------------|--|
| Beam 4,50                 |  |
| Engine 2x800 CV. MAN      |  |
| Max speed 34 KNT          |  |
| Cruise speed 22 KNT       |  |
| Fuel consumption 220 LT/h |  |
| Guest 12                  |  |
| Crew 02                   |  |