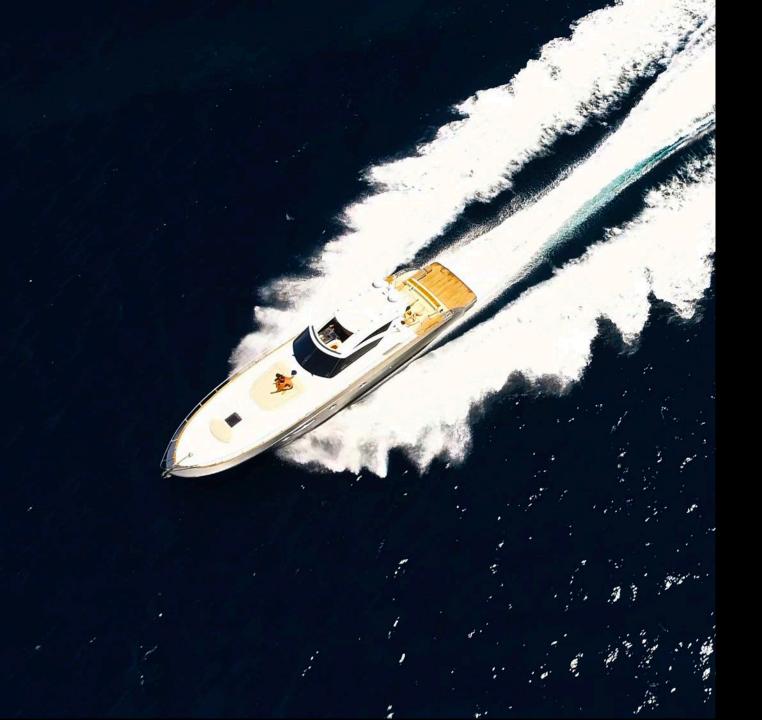

Cayman 58

| Lengh 18,50               |  |
|---------------------------|--|
| Beam 4,50                 |  |
| Engine 2x800 CV. MAN      |  |
| Max speed 34 KNT          |  |
| Cruise speed 22 KNT       |  |
| Fuel consumption 220 LT/h |  |
| Guest 12                  |  |
| Crew 02                   |  |