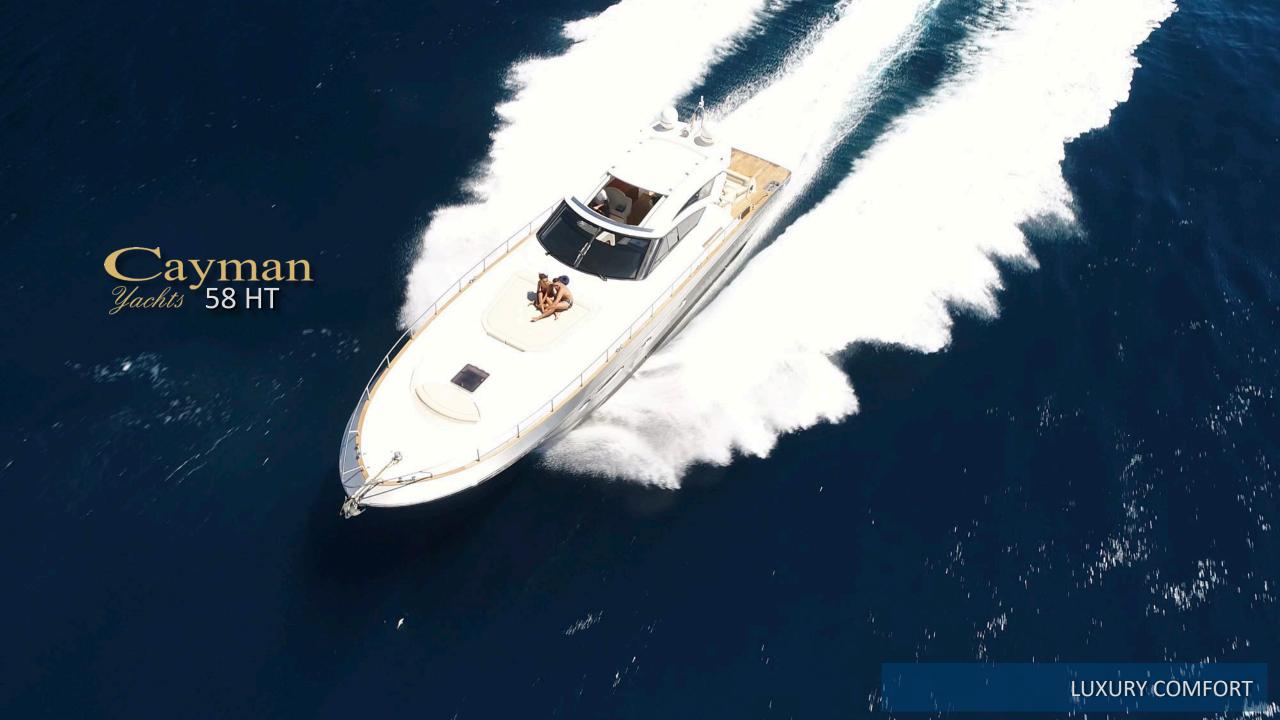

Cayman 58

| Lengh 18,50               |  |
|---------------------------|--|
| Beam 4,50                 |  |
| Engine 2x800 CV. MAN      |  |
| Max speed 34 KNT          |  |
| Cruise speed 22 KNT       |  |
| Fuel consumption 220 LT/h |  |
| Guest 12                  |  |
| Crew 02                   |  |