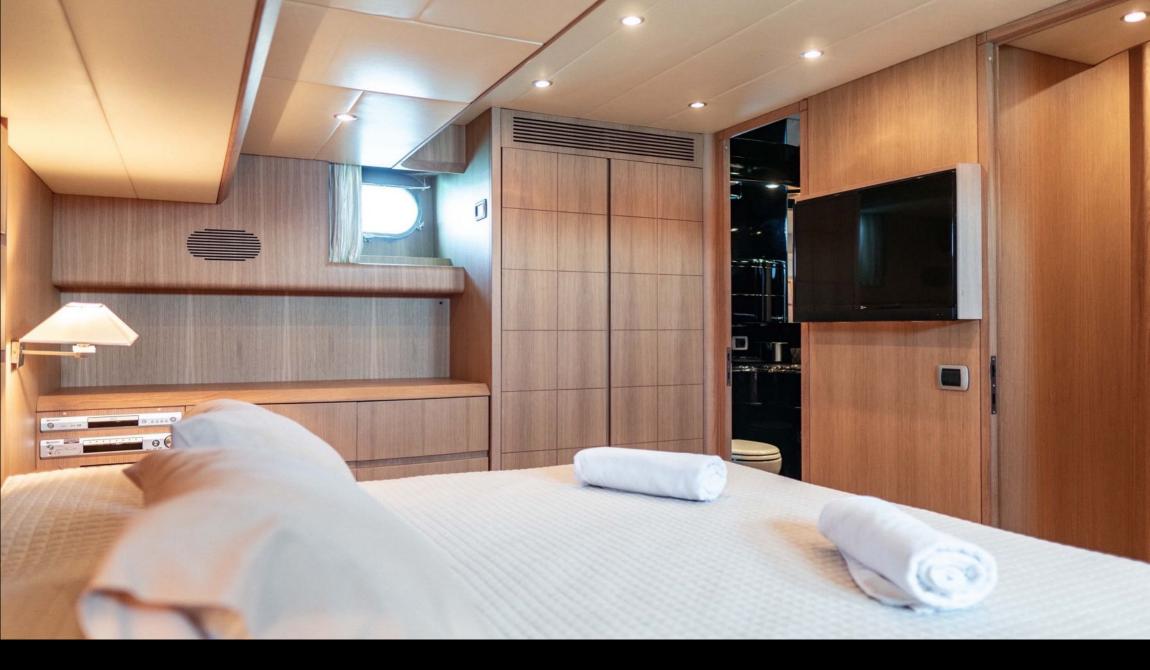

## DESCRIPTION:

The Maiora 20s is a yacht with an extremely refined design, with unique, elegant and dynamic lines. Outside, THE YACHT is characterized by a very spacious Flybridge where you will find a comfortable sundeck with awning, an outdoor kitchen and a large table that comfortably welcomes all guests for unforgettable moments, aperitifs or outdoor dinners in the magical light of the sunset. Bow area with large and comfortable sunbathing area. She has 3 comfortable suites, for a total of 7 beds and 3 bathrooms, in addition to the cabin reserved for the Crew. The boat is also equipped with a large lounge and a modern kitchen with Wet-Bar. The internal spaces are very large and well distributed. Thanks to the extremely generous spaces, you have the possibility of sailing easily with 12 guests during day cruises or with 7 guests in the case of an overnight stay.

## TECHNICAL DETAILS:

| Lenght:              | 21.39 mt                    |
|----------------------|-----------------------------|
| Beam:                | 5.59 mt                     |
| Draft:               | 1.68 mt                     |
| Power:               | 3100 HP                     |
| Engines:             | 2 x 1550 HP MTU             |
| Max speed:           | 27 Kts                      |
| Cruise speed:        | 22 Kts                      |
| <b>Consumption</b> : | 380 Lt/h at cruising speed  |
| Crew:                | 03                          |
| Cabins:              | 02 double – 01 twin +1 Plm. |
| Max guests:          | 12 - Day Charter – 7 Sleep  |