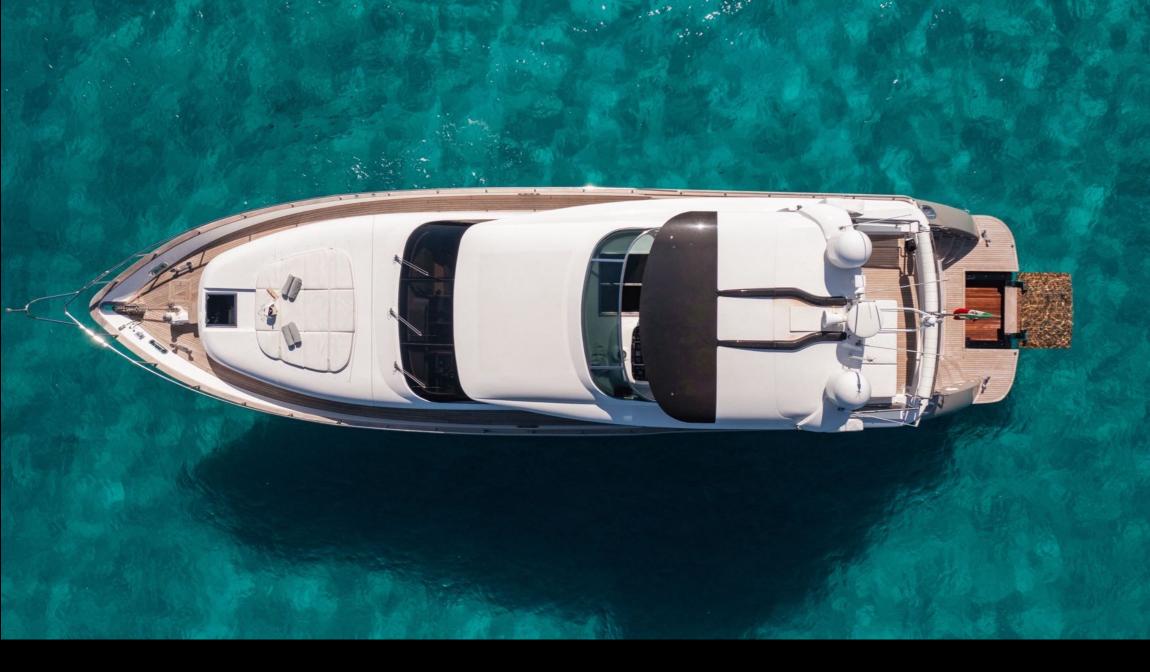

## DESCRIPTION:

The Maiora 20s is a yacht with an extremely refined design, with unique, elegant and dynamic lines. Outside, THE YACHT is characterized by a very spacious Flybridge where you will find a comfortable sundeck with awning, an outdoor kitchen and a large table that comfortably welcomes all guests for unforgettable moments, aperitifs or outdoor dinners in the magical light of the sunset. Bow area with large and comfortable sunbathing area. She has 3 comfortable suites, for a total of 7 beds and 3 bathrooms, in addition to the cabin reserved for the Crew. The boat is also equipped with a large lounge and a modern kitchen with Wet-Bar. The internal spaces are very large and well distributed. Thanks to the extremely generous spaces, you have the possibility of sailing easily with 12 guests during day cruises or with 7 guests in the case of an overnight stay.