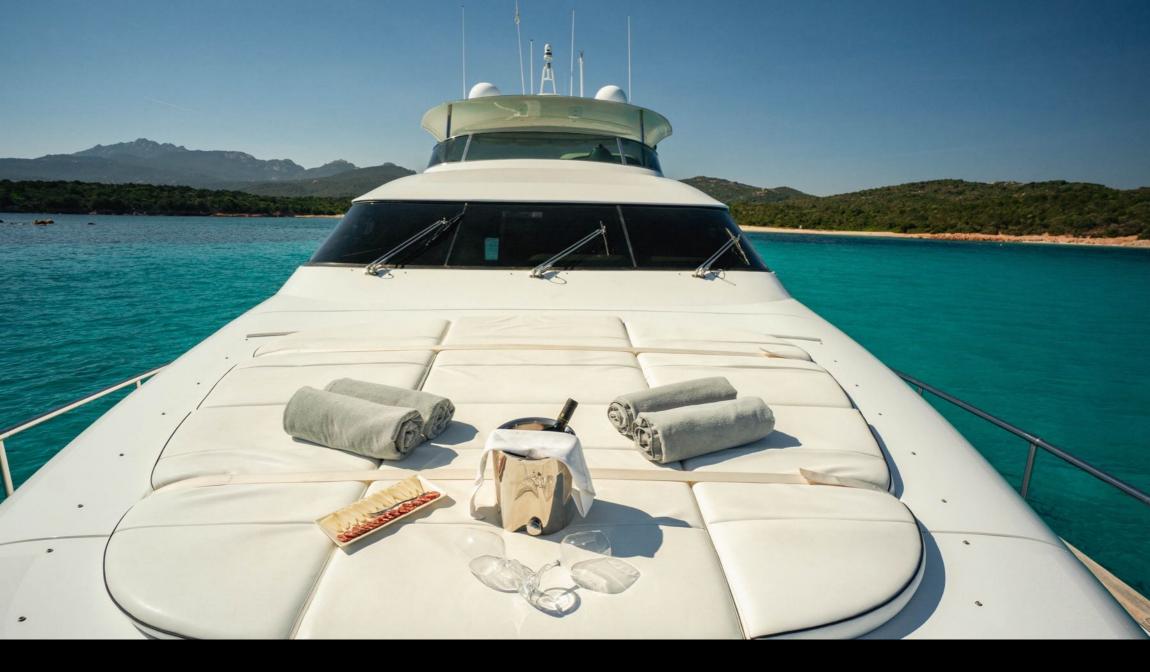

## DESCRIPTION:

The Maiora 20s is a yacht with an extremely refined design, with unique, elegant and dynamic lines. Outside, THE YACHT is characterized by a very spacious Flybridge where you will find a comfortable sundeck with awning, an outdoor kitchen and a large table that comfortably welcomes all guests for unforgettable moments, aperitifs or outdoor dinners in the magical light of the sunset. Bow area with large and comfortable sunbathing area. She has 3 comfortable suites, for a total of 7 beds and 3 bathrooms, in addition to the cabin reserved for the Crew. The boat is also equipped with a large lounge and a modern kitchen with Wet-Bar. The internal spaces are very large and well distributed. Thanks to the extremely generous spaces, you have the possibility of sailing easily with 12 guests during day cruises or with 7 guests in the case of an overnight stay.