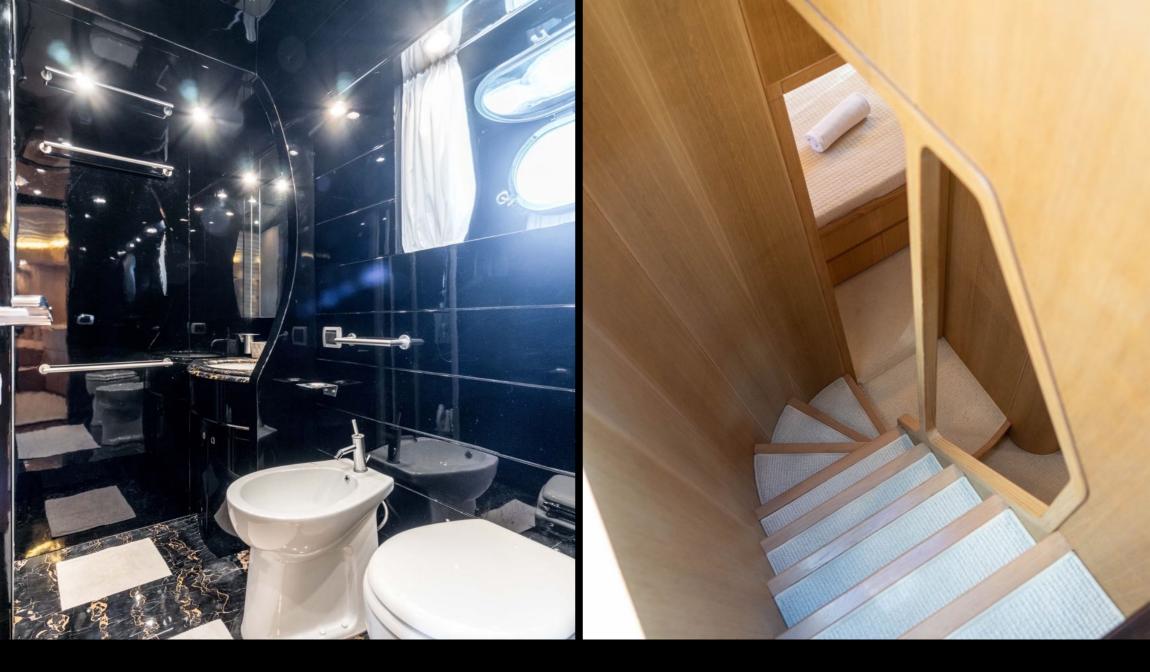

## DESCRIPTION:

The Maiora 20s is a yacht with an extremely refined design, with unique, elegant and dynamic lines. Outside, THE YACHT is characterized by a very spacious Flybridge where you will find a comfortable sundeck with awning, an outdoor kitchen and a large table that comfortably welcomes all guests for unforgettable moments, aperitifs or outdoor dinners in the magical light of the sunset. Bow area with large and comfortable sunbathing area. She has 3 comfortable suites, for a total of 7 beds and 3 bathrooms, in addition to the cabin reserved for the Crew. The boat is also equipped with a large lounge and a modern kitchen with Wet-Bar. The internal spaces are very large and well distributed. Thanks to the extremely generous spaces, you have the possibility of sailing easily with 12 guests during day cruises or with 7 guests in the case of an overnight stay.

## TECHNICAL DETAILS:

| Lenght:              | 21.39 mt                    |
|----------------------|-----------------------------|
| Beam:                | 5.59 mt                     |
| Draft:               | 1.68 mt                     |
| Power:               | 3100 HP                     |
| Engines:             | 2 x 1550 HP MTU             |
| Max speed:           | 27 Kts                      |
| Cruise speed:        | 22 Kts                      |
| <b>Consumption</b> : | 380 Lt/h at cruising speed  |
| Crew:                | 03                          |
| Cabins:              | 02 double – 01 twin +1 Plm. |
| Max guests:          | 12 - Day Charter – 7 Sleep  |