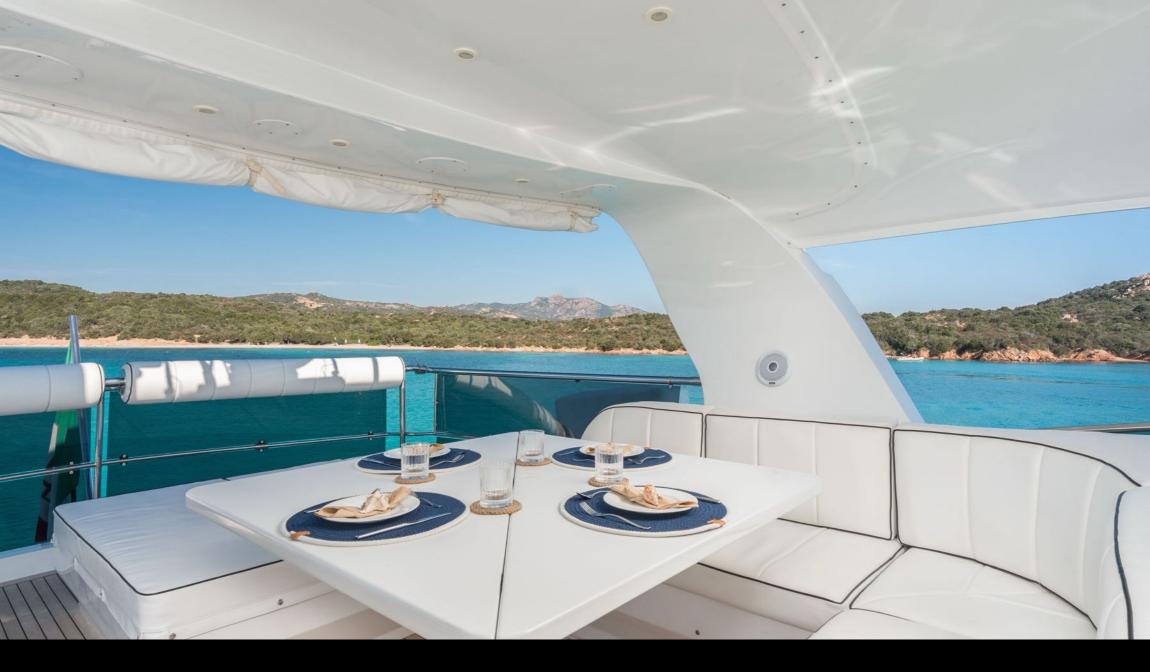

## DESCRIPTION:

The Maiora 20s is a yacht with an extremely refined design, with unique, elegant and dynamic lines. Outside, THE YACHT is characterized by a very spacious Flybridge where you will find a comfortable sundeck with awning, an outdoor kitchen and a large table that comfortably welcomes all guests for unforgettable moments, aperitifs or outdoor dinners in the magical light of the sunset. Bow area with large and comfortable sunbathing area. She has 3 comfortable suites, for a total of 7 beds and 3 bathrooms, in addition to the cabin reserved for the Crew. The boat is also equipped with a large lounge and a modern kitchen with Wet-Bar. The internal spaces are very large and well distributed. Thanks to the extremely generous spaces, you have the possibility of sailing easily with 12 guests during day cruises or with 7 guests in the case of an overnight stay.