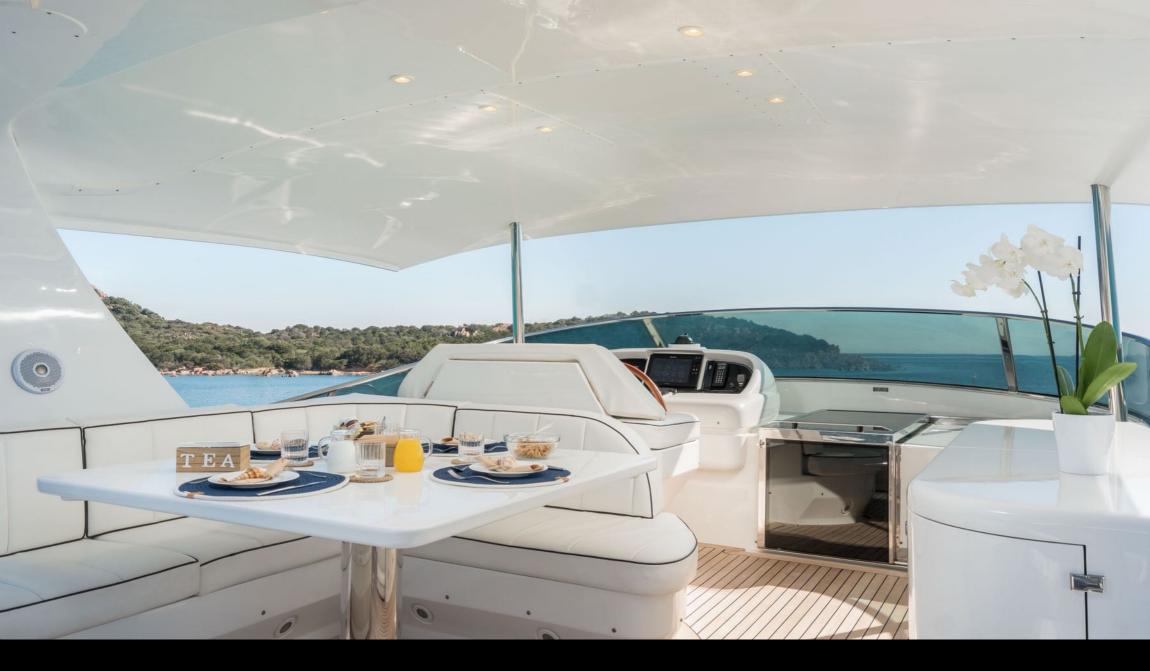

## DESCRIPTION:

The Maiora 20s is a yacht with an extremely refined design, with unique, elegant and dynamic lines. Outside, THE YACHT is characterized by a very spacious Flybridge where you will find a comfortable sundeck with awning, an outdoor kitchen and a large table that comfortably welcomes all guests for unforgettable moments, aperitifs or outdoor dinners in the magical light of the sunset. Bow area with large and comfortable sunbathing area. She has 3 comfortable suites, for a total of 7 beds and 3 bathrooms, in addition to the cabin reserved for the Crew. The boat is also equipped with a large lounge and a modern kitchen with Wet-Bar. The internal spaces are very large and well distributed. Thanks to the extremely generous spaces, you have the possibility of sailing easily with 12 guests during day cruises or with 7 guests in the case of an overnight stay.