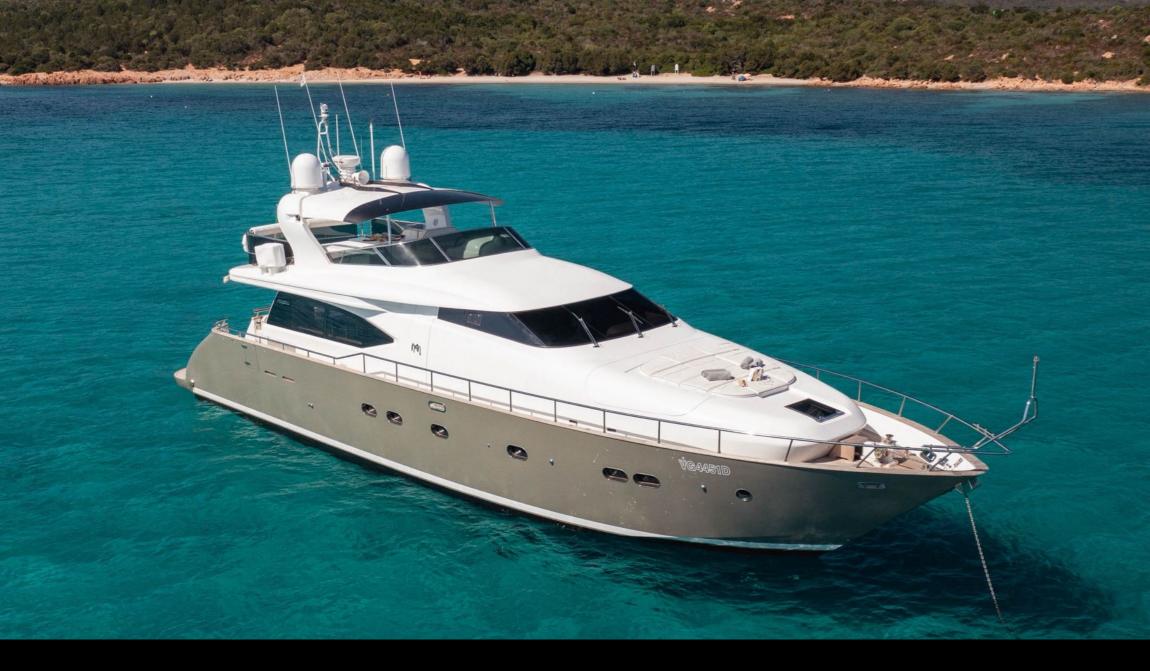

## DESCRIPTION:

The Maiora 20s is a yacht with an extremely refined design, with unique, elegant and dynamic lines. Outside, THE YACHT is characterized by a very spacious Flybridge where you will find a comfortable sundeck with awning, an outdoor kitchen and a large table that comfortably welcomes all guests for unforgettable moments, aperitifs or outdoor dinners in the magical light of the sunset. Bow area with large and comfortable sunbathing area. She has 3 comfortable suites, for a total of 7 beds and 3 bathrooms, in addition to the cabin reserved for the Crew. The boat is also equipped with a large lounge and a modern kitchen with Wet-Bar. The internal spaces are very large and well distributed. Thanks to the extremely generous spaces, you have the possibility of sailing easily with 12 guests during day cruises or with 7 guests in the case of an overnight stay.