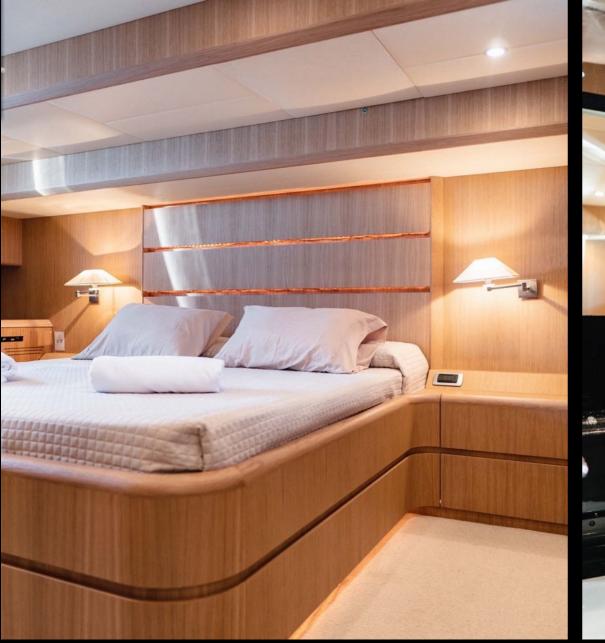

## DESCRIPTION:

The Maiora 20s is a yacht with an extremely refined design, with unique, elegant and dynamic lines. Outside, THE YACHT is characterized by a very spacious Flybridge where you will find a comfortable sundeck with awning, an outdoor kitchen and a large table that comfortably welcomes all guests for unforgettable moments, aperitifs or outdoor dinners in the magical light of the sunset. Bow area with large and comfortable sunbathing area. She has 3 comfortable suites, for a total of 7 beds and 3 bathrooms, in addition to the cabin reserved for the Crew. The boat is also equipped with a large lounge and a modern kitchen with Wet-Bar. The internal spaces are very large and well distributed. Thanks to the extremely generous spaces, you have the possibility of sailing easily with 12 guests during day cruises or with 7 guests in the case of an overnight stay.

## TECHNICAL DETAILS:

| Lenght:              | 21.39 mt                    |
|----------------------|-----------------------------|
| Beam:                | 5.59 mt                     |
| Draft:               | 1.68 mt                     |
| Power:               | 3100 HP                     |
| Engines:             | 2 x 1550 HP MTU             |
| Max speed:           | 27 Kts                      |
| Cruise speed:        | 22 Kts                      |
| <b>Consumption</b> : | 380 Lt/h at cruising speed  |
| Crew:                | 03                          |
| Cabins:              | 02 double – 01 twin +1 Plm. |
| Max guests:          | 12 - Day Charter – 7 Sleep  |