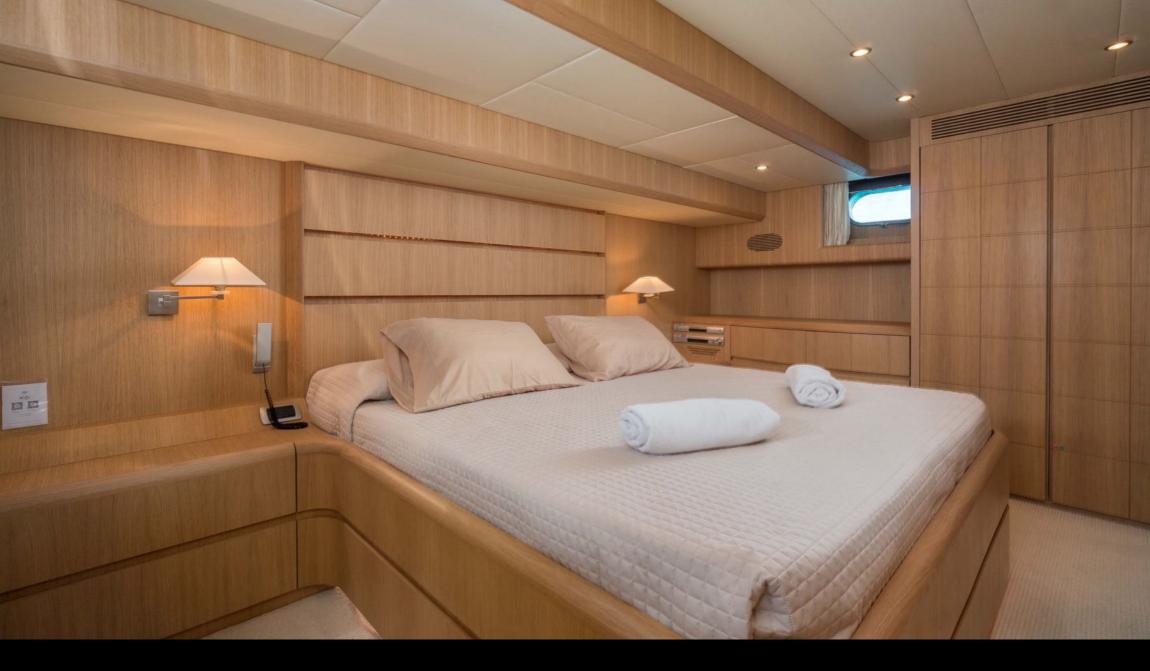

## DESCRIPTION:

The Maiora 20s is a yacht with an extremely refined design, with unique, elegant and dynamic lines. Outside, THE YACHT is characterized by a very spacious Flybridge where you will find a comfortable sundeck with awning, an outdoor kitchen and a large table that comfortably welcomes all guests for unforgettable moments, aperitifs or outdoor dinners in the magical light of the sunset. Bow area with large and comfortable sunbathing area. She has 3 comfortable suites, for a total of 7 beds and 3 bathrooms, in addition to the cabin reserved for the Crew. The boat is also equipped with a large lounge and a modern kitchen with Wet-Bar. The internal spaces are very large and well distributed. Thanks to the extremely generous spaces, you have the possibility of sailing easily with 12 guests during day cruises or with 7 guests in the case of an overnight stay.

## TECHNICAL DETAILS:

| Lenght:              | 21.39 mt                    |
|----------------------|-----------------------------|
| Beam:                | 5.59 mt                     |
| Draft:               | 1.68 mt                     |
| Power:               | 3100 HP                     |
| Engines:             | 2 x 1550 HP MTU             |
| Max speed:           | 27 Kts                      |
| Cruise speed:        | 22 Kts                      |
| <b>Consumption</b> : | 380 Lt/h at cruising speed  |
| Crew:                | 03                          |
| Cabins:              | 02 double – 01 twin +1 Plm. |
| Max guests:          | 12 - Day Charter – 7 Sleep  |