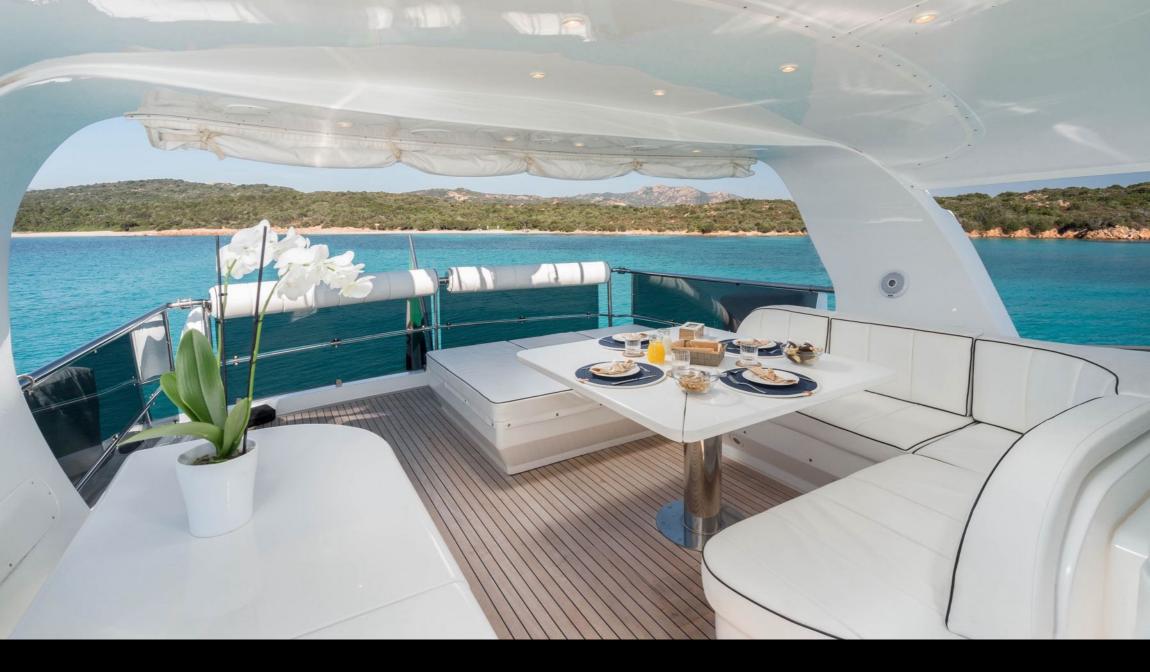

## DESCRIPTION:

The Maiora 20s is a yacht with an extremely refined design, with unique, elegant and dynamic lines. Outside, THE YACHT is characterized by a very spacious Flybridge where you will find a comfortable sundeck with awning, an outdoor kitchen and a large table that comfortably welcomes all guests for unforgettable moments, aperitifs or outdoor dinners in the magical light of the sunset. Bow area with large and comfortable sunbathing area. She has 3 comfortable suites, for a total of 7 beds and 3 bathrooms, in addition to the cabin reserved for the Crew. The boat is also equipped with a large lounge and a modern kitchen with Wet-Bar. The internal spaces are very large and well distributed. Thanks to the extremely generous spaces, you have the possibility of sailing easily with 12 guests during day cruises or with 7 guests in the case of an overnight stay.