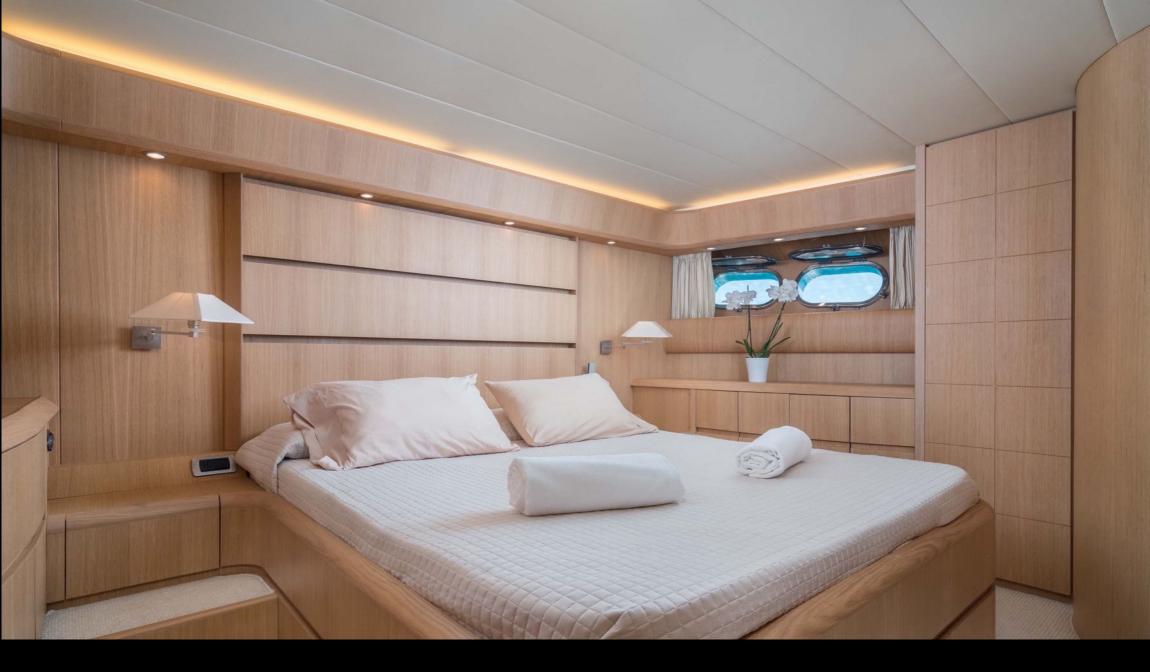

## DESCRIPTION:

The Maiora 20s is a yacht with an extremely refined design, with unique, elegant and dynamic lines. Outside, THE YACHT is characterized by a very spacious Flybridge where you will find a comfortable sundeck with awning, an outdoor kitchen and a large table that comfortably welcomes all guests for unforgettable moments, aperitifs or outdoor dinners in the magical light of the sunset. Bow area with large and comfortable sunbathing area. She has 3 comfortable suites, for a total of 7 beds and 3 bathrooms, in addition to the cabin reserved for the Crew. The boat is also equipped with a large lounge and a modern kitchen with Wet-Bar. The internal spaces are very large and well distributed. Thanks to the extremely generous spaces, you have the possibility of sailing easily with 12 guests during day cruises or with 7 guests in the case of an overnight stay.

## TECHNICAL DETAILS:

| Lenght:              | 21.39 mt                    |
|----------------------|-----------------------------|
| Beam:                | 5.59 mt                     |
| Draft:               | 1.68 mt                     |
| Power:               | 3100 HP                     |
| Engines:             | 2 x 1550 HP MTU             |
| Max speed:           | 27 Kts                      |
| Cruise speed:        | 22 Kts                      |
| <b>Consumption</b> : | 380 Lt/h at cruising speed  |
| Crew:                | 03                          |
| Cabins:              | 02 double – 01 twin +1 Plm. |
| Max guests:          | 12 - Day Charter – 7 Sleep  |