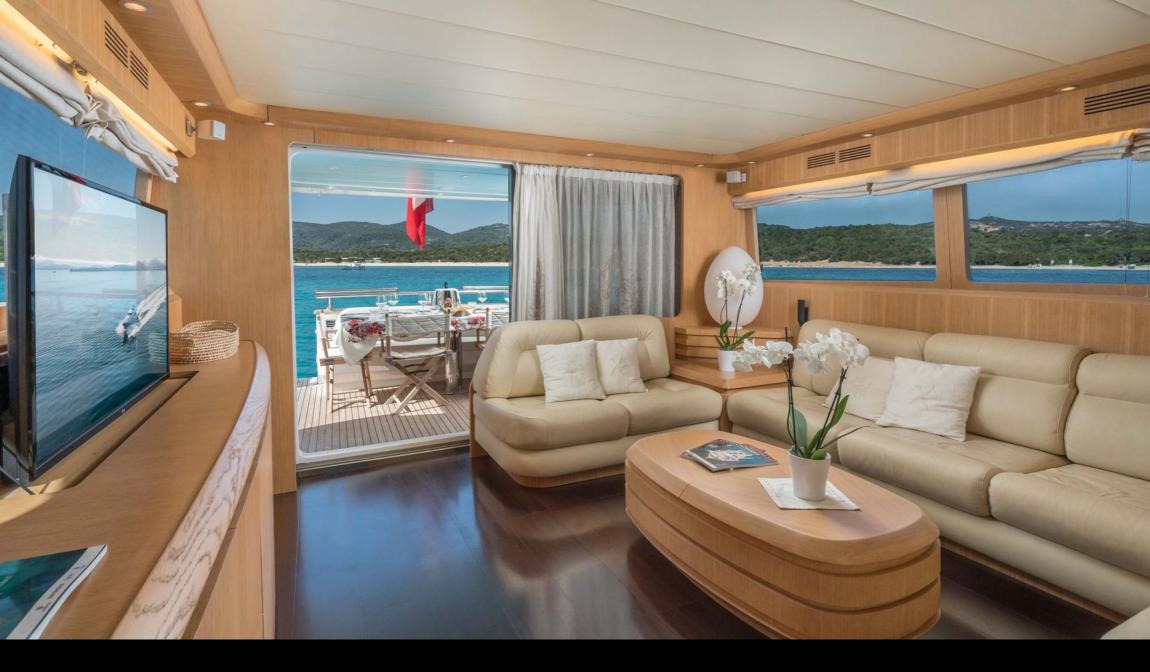

## DESCRIPTION:

The Maiora 20s is a yacht with an extremely refined design, with unique, elegant and dynamic lines. Outside, THE YACHT is characterized by a very spacious Flybridge where you will find a comfortable sundeck with awning, an outdoor kitchen and a large table that comfortably welcomes all guests for unforgettable moments, aperitifs or outdoor dinners in the magical light of the sunset. Bow area with large and comfortable sunbathing area. She has 3 comfortable suites, for a total of 7 beds and 3 bathrooms, in addition to the cabin reserved for the Crew. The boat is also equipped with a large lounge and a modern kitchen with Wet-Bar. The internal spaces are very large and well distributed. Thanks to the extremely generous spaces, you have the possibility of sailing easily with 12 guests during day cruises or with 7 guests in the case of an overnight stay.