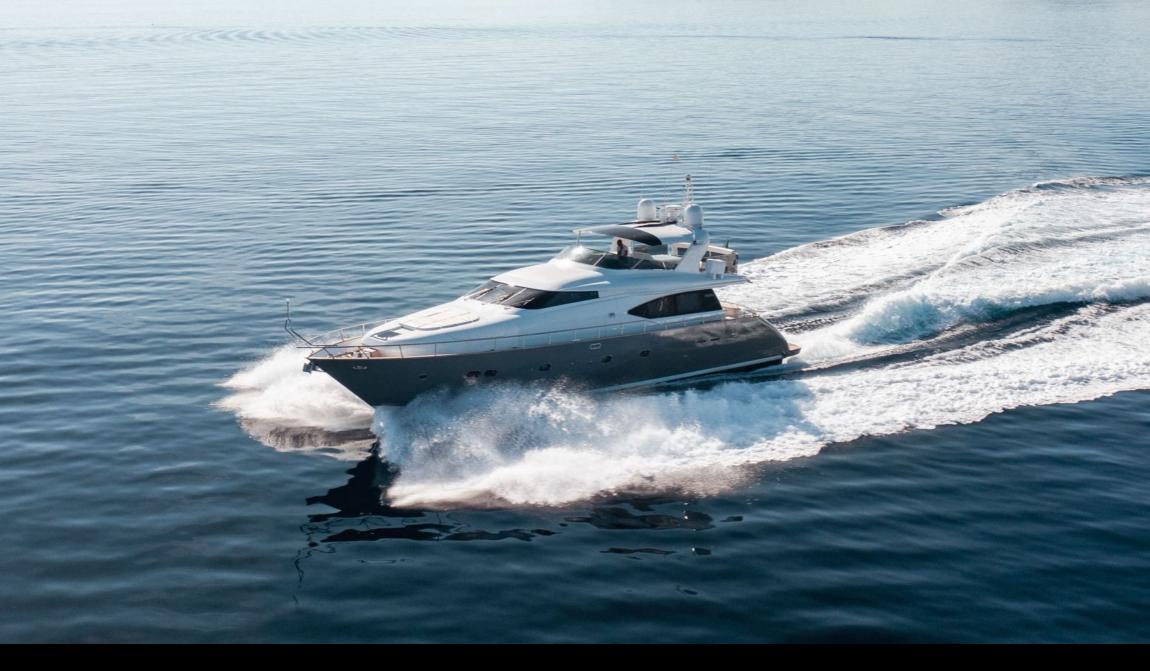

## DESCRIPTION:

The Maiora 20s is a yacht with an extremely refined design, with unique, elegant and dynamic lines. Outside, THE YACHT is characterized by a very spacious Flybridge where you will find a comfortable sundeck with awning, an outdoor kitchen and a large table that comfortably welcomes all guests for unforgettable moments, aperitifs or outdoor dinners in the magical light of the sunset. Bow area with large and comfortable sunbathing area. She has 3 comfortable suites, for a total of 7 beds and 3 bathrooms, in addition to the cabin reserved for the Crew. The boat is also equipped with a large lounge and a modern kitchen with Wet-Bar. The internal spaces are very large and well distributed. Thanks to the extremely generous spaces, you have the possibility of sailing easily with 12 guests during day cruises or with 7 guests in the case of an overnight stay.