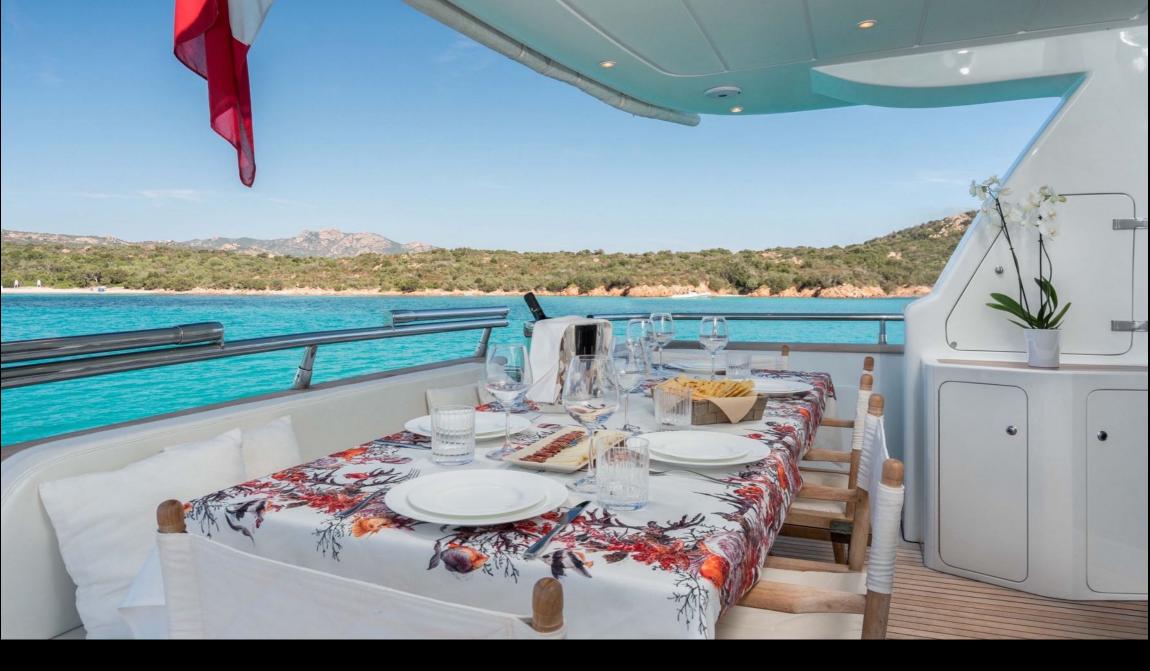

## DESCRIPTION:

The Maiora 20s is a yacht with an extremely refined design, with unique, elegant and dynamic lines. Outside, THE YACHT is characterized by a very spacious Flybridge where you will find a comfortable sundeck with awning, an outdoor kitchen and a large table that comfortably welcomes all guests for unforgettable moments, aperitifs or outdoor dinners in the magical light of the sunset. Bow area with large and comfortable sunbathing area. She has 3 comfortable suites, for a total of 7 beds and 3 bathrooms, in addition to the cabin reserved for the Crew. The boat is also equipped with a large lounge and a modern kitchen with Wet-Bar. The internal spaces are very large and well distributed. Thanks to the extremely generous spaces, you have the possibility of sailing easily with 12 guests during day cruises or with 7 guests in the case of an overnight stay.