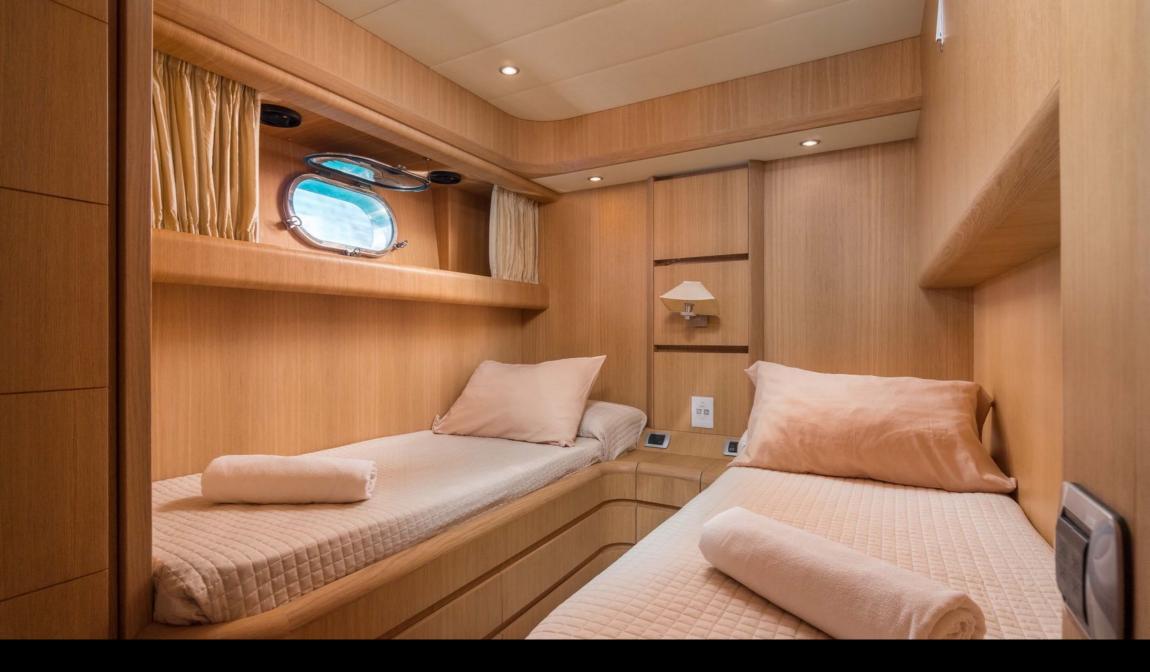

## DESCRIPTION:

The Maiora 20s is a yacht with an extremely refined design, with unique, elegant and dynamic lines. Outside, THE YACHT is characterized by a very spacious Flybridge where you will find a comfortable sundeck with awning, an outdoor kitchen and a large table that comfortably welcomes all guests for unforgettable moments, aperitifs or outdoor dinners in the magical light of the sunset. Bow area with large and comfortable sunbathing area. She has 3 comfortable suites, for a total of 7 beds and 3 bathrooms, in addition to the cabin reserved for the Crew. The boat is also equipped with a large lounge and a modern kitchen with Wet-Bar. The internal spaces are very large and well distributed. Thanks to the extremely generous spaces, you have the possibility of sailing easily with 12 guests during day cruises or with 7 guests in the case of an overnight stay.

## TECHNICAL DETAILS:

| Lenght:              | 21.39 mt                    |
|----------------------|-----------------------------|
| Beam:                | 5.59 mt                     |
| Draft:               | 1.68 mt                     |
| Power:               | 3100 HP                     |
| Engines:             | 2 x 1550 HP MTU             |
| Max speed:           | 27 Kts                      |
| Cruise speed:        | 22 Kts                      |
| <b>Consumption</b> : | 380 Lt/h at cruising speed  |
| Crew:                | 03                          |
| Cabins:              | 02 double – 01 twin +1 Plm. |
| Max guests:          | 12 - Day Charter – 7 Sleep  |