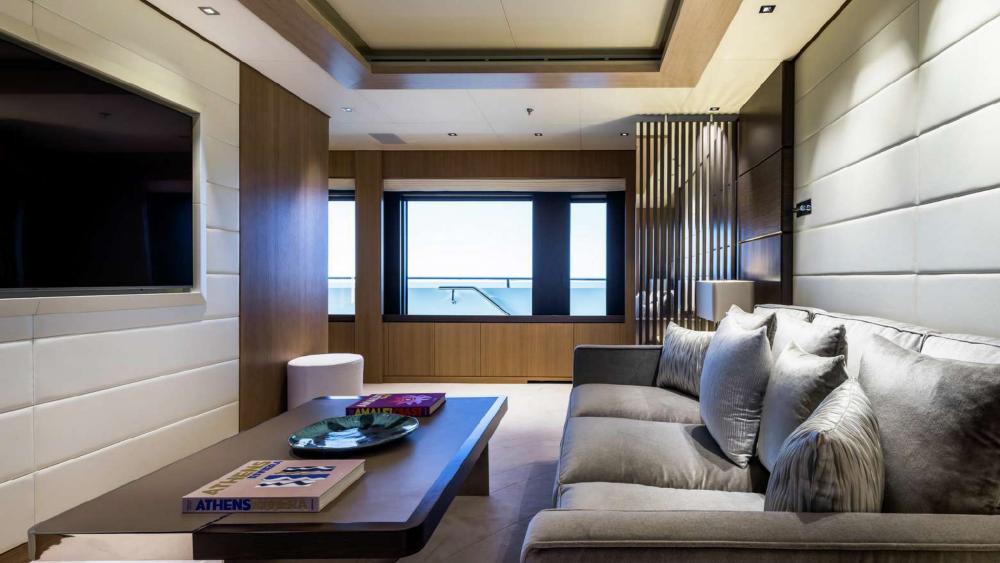

### ACCOMMODATION

The spacious Master suite spans 160 square meters. It features an office and a lounge area, two dressing rooms, two interconnected bathrooms, and a stunning array of forward-facing windows that provide an awe-inspiring 180-degree panoramic view. Additionally, the forward-facing bed offers a captivating panorama, overlooking a generous private bow terrace equipped with seating and sunpads at the forefront.