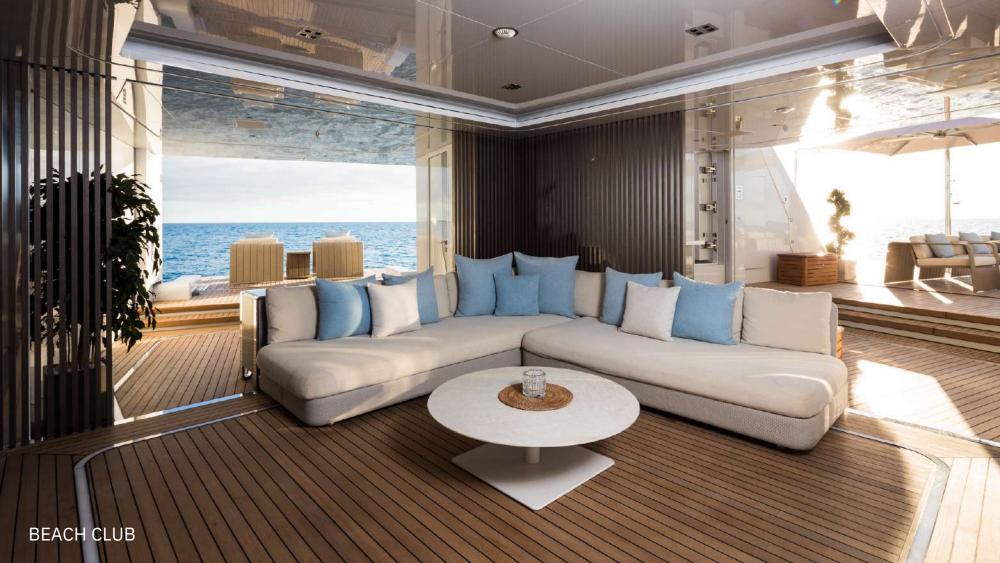

# **INTERIORS**

Guests are welcomed to an inviting living space tastefully designed by the German studio Birgit Otte Interior and the London-based design firm Bannenberg & Rowell. This unique collaboration resulted in an innovative arrangement of asymmetric interior spaces in which the main saloon, upper saloon and beach club lounge have all been rotated by 30 degrees. This subtle shift delivers a fresh perspective on yachting, offering unique views from every angle. It also imbues the main guest areas on board with a sense of relaxation and elegance.

## LIFESTYLE

The shared social and entertainment areas of ARTISAN are equally impressive. Highlights of the yacht include a beach club, a fully-equipped fly deck gym, yoga studio offering spectacular 360° views and children's playroom. ARTISAN is equipped with a wide array of the latest watersports equipment, including 2 x Jetskis, 2 x SeaBobs, and a wealth of other exciting options. In addition, the professional and friendly crew of 15 are ready to welcome guests at any time and organise a varied charter with plenty of entertainment ashore and first-class service on board. A brand new 2023 44 Open Fjord is available for the guests to use.

## **FEATURED HIGHLIGHTS**

- ITALIAN PEDIGREE YACHT WITH AN EXQUISITE DESIGN FROM GIORGIO M. CASSETTA AND INTERIORS STYLED BY BANNENBERG & ROWELL
- AWARDED "WORLD SUPERYACHT 2020" AND "BEST EXTERIOR DESIGN 2019" AT THE WORLD YACHT TROPHIES
- IMPRESSIVE OPEN BEACH CLUB WITH FOLD-DOWN TERRACES
- VAST 160-SQM MASTER SUITE WITH PRIVATE FORWARD DECK, OWNER'S OFFICE AND LOUNGE AREA
- MAIN DECK VIP CABIN INCLUDING A SPACIOUS LOUNGE AND ADJOINING SEVENTH CABIN/MASSAGE ROOM
- FIFTH-LEVEL FULLY EQUIPPED GYM AND YOGA DECK OFFERING SPECTACULAR 360° VIEWS
- ELEVATOR CONNECTING EACH DECK
- CHILD FRIENDLY YACHT WITH LARGE SEA POOL AND TOYS
- BRAND NEW 44 OPEN FJORD CHASE TENDER & EXTENSIVE WATERSPORTS EQUIPMENT