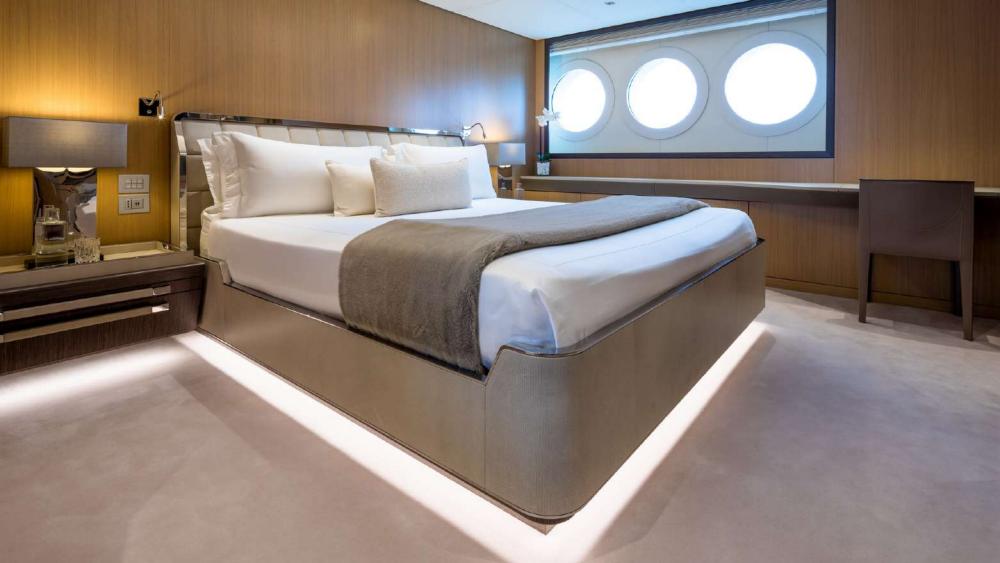

### ACCOMMODATION

The spacious Master suite spans 160 square meters. It features an office and a lounge area, two dressing rooms, two interconnected bathrooms, and a stunning array of forward-facing windows that provide an awe-inspiring 180-degree panoramic view. Additionally, the forward-facing bed offers a captivating panorama, overlooking a generous private bow terrace equipped with seating and sunpads at the forefront.