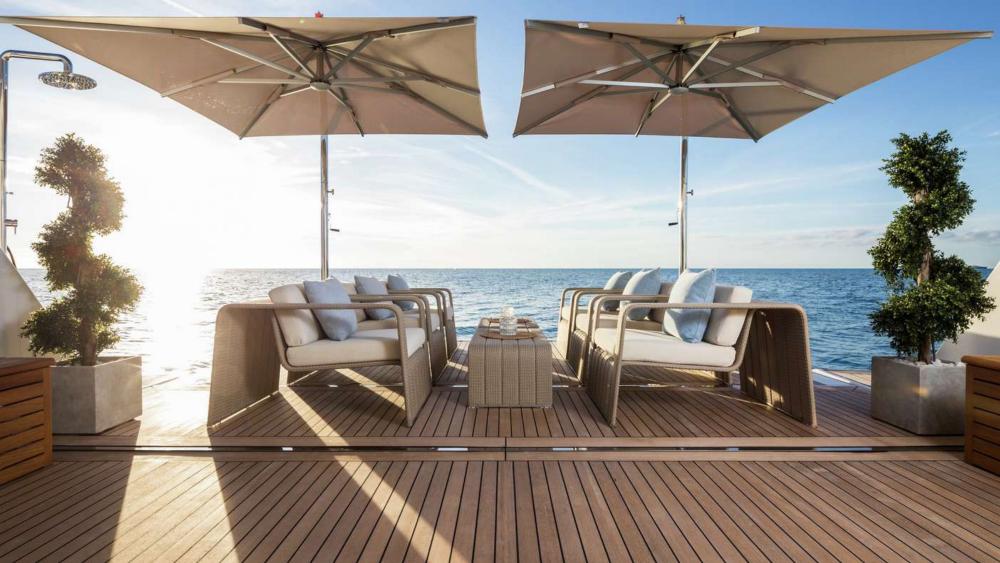

# WELCOME ON BOARD

ARTISAN, featuring a steel hull and aluminum superstructure, claims the prestigious title of World Superyacht Awards Winner in 2020 and Best Exterior Design at the World Yacht Trophies in 2019. ARTISAN glorious outside and inside spaces predominantly showcase carbon, polished steel, and bleached oak, elegantly enhanced with luxurious leather inserts. The bridge deck is 14m-long with a bar and spa pool, spacious sunpads and seating areas. On the upper deck aft, there is a powerful heating system to ensure that the guests can always dine and lounge outside in comfort, at any time of the year.

## LIFESTYLE

The shared social and entertainment areas of ARTISAN are equally impressive. Highlights of the yacht include a beach club, a fully-equipped fly deck gym, yoga studio offering spectacular 360° views and children's playroom. ARTISAN is equipped with a wide array of the latest watersports equipment, including 2 x Jetskis, 2 x SeaBobs, and a wealth of other exciting options. In addition, the professional and friendly crew of 15 are ready to welcome guests at any time and organise a varied charter with plenty of entertainment ashore and first-class service on board. A brand new 2023 44 Open Fjord is available for the guests to use.