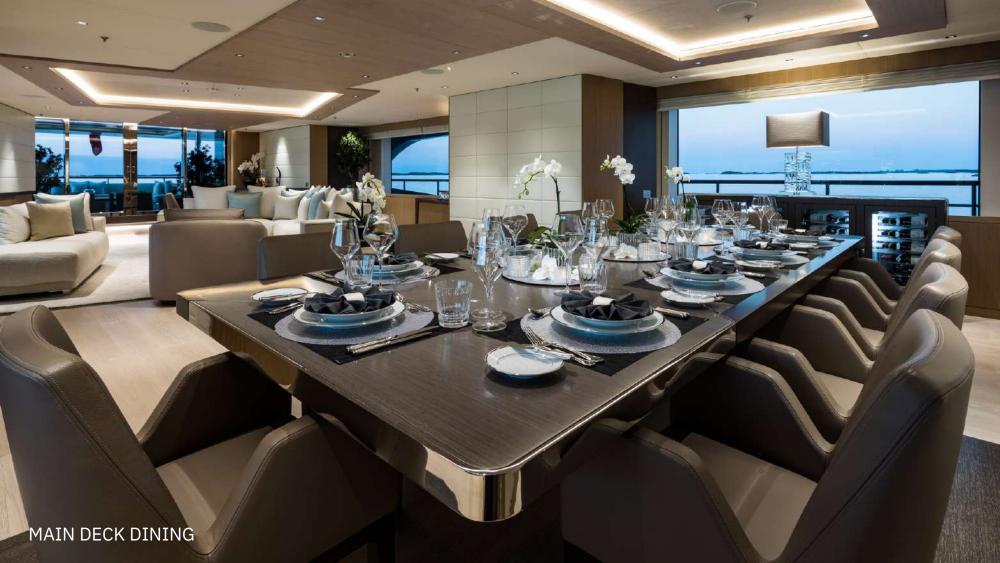

# WELCOME ON BOARD

ARTISAN, featuring a steel hull and aluminum superstructure, claims the prestigious title of World Superyacht Awards Winner in 2020 and Best Exterior Design at the World Yacht Trophies in 2019. ARTISAN glorious outside and inside spaces predominantly showcase carbon, polished steel, and bleached oak, elegantly enhanced with luxurious leather inserts. The bridge deck is 14m-long with a bar and spa pool, spacious sunpads and seating areas. On the upper deck aft, there is a powerful heating system to ensure that the guests can always dine and lounge outside in comfort, at any time of the year.