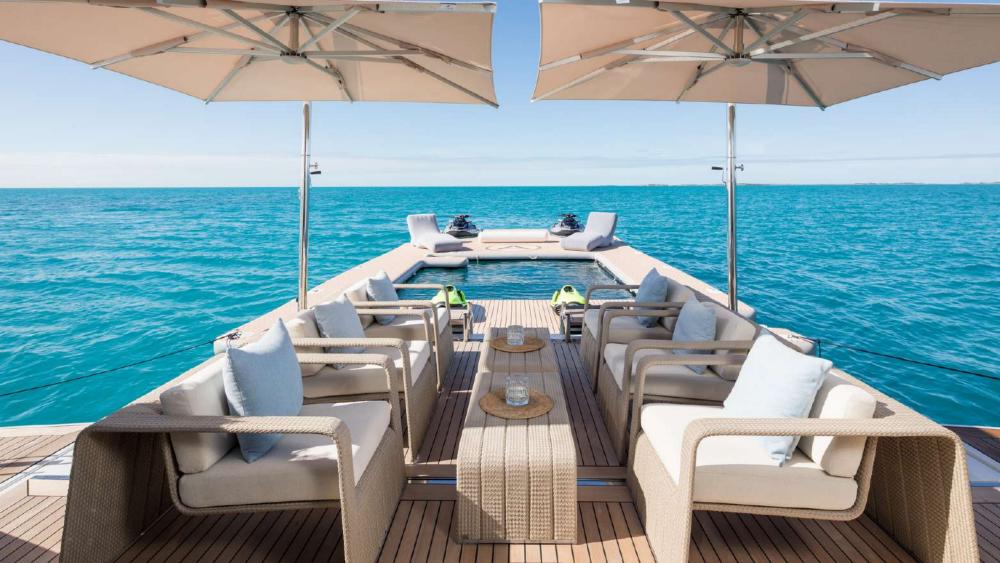

## LIFESTYLE

The shared social and entertainment areas of ARTISAN are equally impressive. Highlights of the yacht include a beach club, a fully-equipped fly deck gym, yoga studio offering spectacular 360° views and children's playroom. ARTISAN is equipped with a wide array of the latest watersports equipment, including 2 x Jetskis, 2 x SeaBobs, and a wealth of other exciting options. In addition, the professional and friendly crew of 15 are ready to welcome guests at any time and organise a varied charter with plenty of entertainment ashore and first-class service on board. A brand new 2023 44 Open Fjord is available for the guests to use.

SEA POOL & WATERTOYS

## **FEATURED HIGHLIGHTS**

- ITALIAN PEDIGREE YACHT WITH AN EXQUISITE DESIGN FROM GIORGIO M. CASSETTA AND INTERIORS STYLED BY BANNENBERG & ROWELL
- AWARDED "WORLD SUPERYACHT 2020" AND "BEST EXTERIOR DESIGN 2019" AT THE WORLD YACHT TROPHIES
- IMPRESSIVE OPEN BEACH CLUB WITH FOLD-DOWN TERRACES
- VAST 160-SQM MASTER SUITE WITH PRIVATE FORWARD DECK, OWNER'S OFFICE AND LOUNGE AREA
- MAIN DECK VIP CABIN INCLUDING A SPACIOUS LOUNGE AND ADJOINING SEVENTH CABIN/MASSAGE ROOM
- FIFTH-LEVEL FULLY EQUIPPED GYM AND YOGA DECK OFFERING SPECTACULAR 360° VIEWS
- ELEVATOR CONNECTING EACH DECK
- CHILD FRIENDLY YACHT WITH LARGE SEA POOL AND TOYS
- BRAND NEW 44 OPEN FJORD CHASE TENDER & EXTENSIVE WATERSPORTS EQUIPMENT