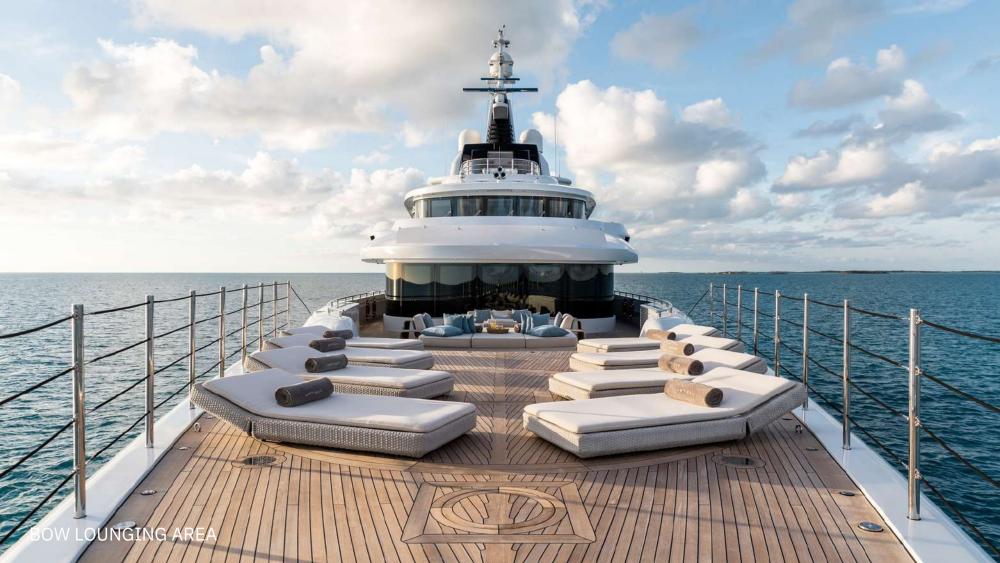

## LIFESTYLE

The shared social and entertainment areas of ARTISAN are equally impressive. Highlights of the yacht include a beach club, a fully-equipped fly deck gym, yoga studio offering spectacular 360° views and children's playroom. ARTISAN is equipped with a wide array of the latest watersports equipment, including 2 x Jetskis, 2 x SeaBobs, and a wealth of other exciting options. In addition, the professional and friendly crew of 15 are ready to welcome guests at any time and organise a varied charter with plenty of entertainment ashore and first-class service on board. A brand new 2023 44 Open Fjord is available for the guests to use.

SEA POOL & WATERTOYS