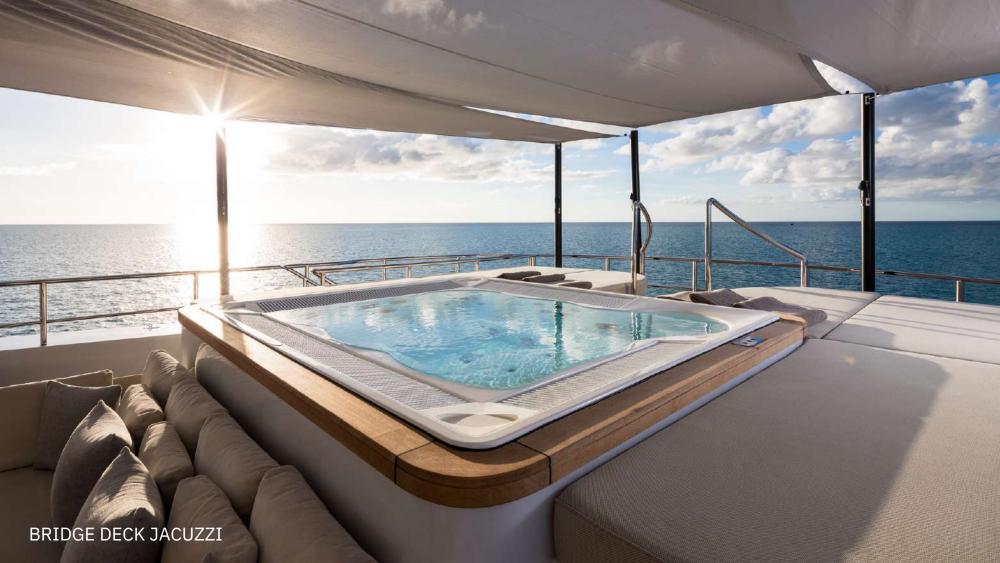

# WELCOME ON BOARD

ARTISAN, featuring a steel hull and aluminum superstructure, claims the prestigious title of World Superyacht Awards Winner in 2020 and Best Exterior Design at the World Yacht Trophies in 2019. ARTISAN glorious outside and inside spaces predominantly showcase carbon, polished steel, and bleached oak, elegantly enhanced with luxurious leather inserts. The bridge deck is 14m-long with a bar and spa pool, spacious sunpads and seating areas. On the upper deck aft, there is a powerful heating system to ensure that the guests can always dine and lounge outside in comfort, at any time of the year.