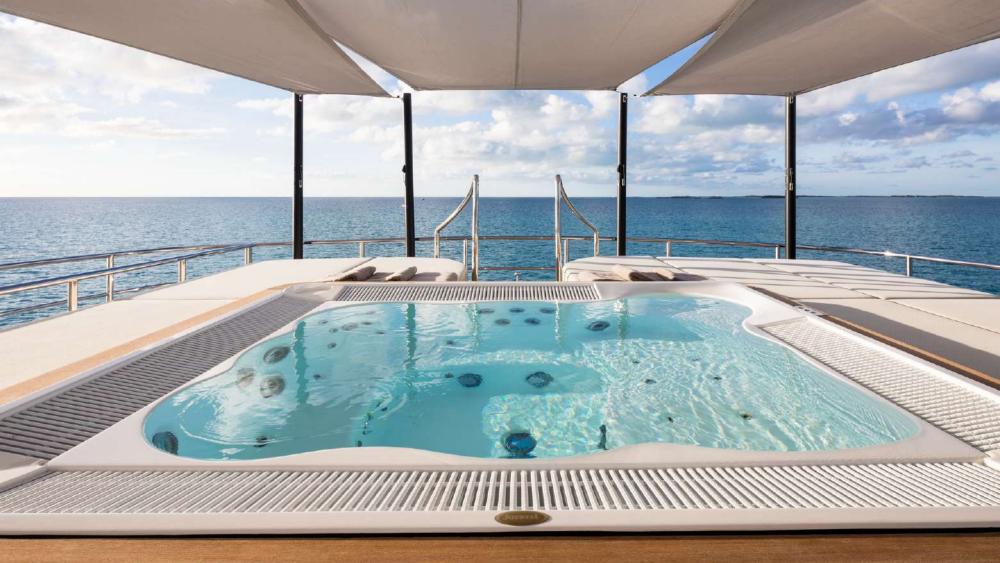

# WELCOME ON BOARD

ARTISAN, featuring a steel hull and aluminum superstructure, claims the prestigious title of World Superyacht Awards Winner in 2020 and Best Exterior Design at the World Yacht Trophies in 2019. ARTISAN glorious outside and inside spaces predominantly showcase carbon, polished steel, and bleached oak, elegantly enhanced with luxurious leather inserts. The bridge deck is 14m-long with a bar and spa pool, spacious sunpads and seating areas. On the upper deck aft, there is a powerful heating system to ensure that the guests can always dine and lounge outside in comfort, at any time of the year.