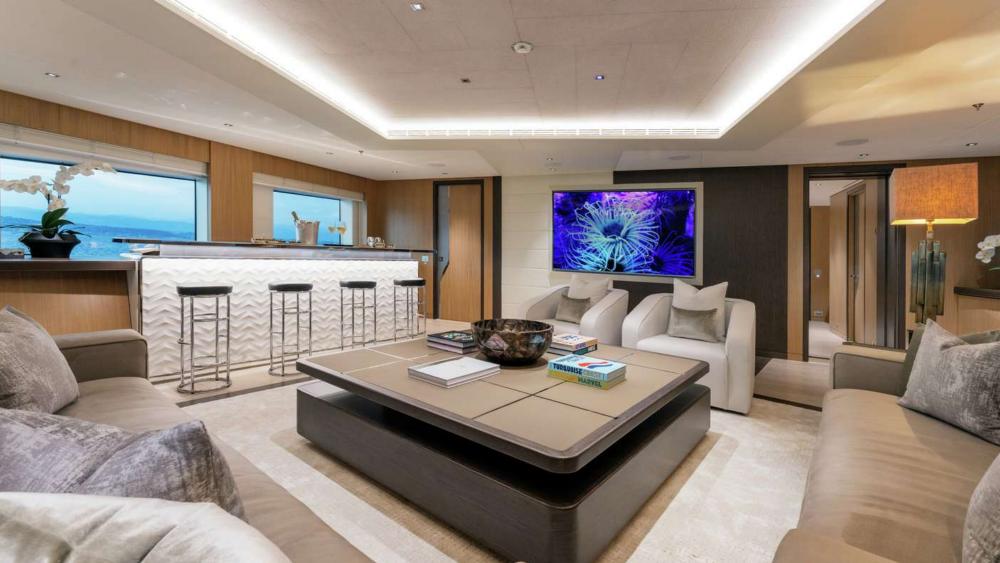

# **INTERIORS**

Guests are welcomed to an inviting living space tastefully designed by the German studio Birgit Otte Interior and the London-based design firm Bannenberg & Rowell. This unique collaboration resulted in an innovative arrangement of asymmetric interior spaces in which the main saloon, upper saloon and beach club lounge have all been rotated by 30 degrees. This subtle shift delivers a fresh perspective on yachting, offering unique views from every angle. It also imbues the main guest areas on board with a sense of relaxation and elegance.

MAIN DECK LOUNGE

-

T

NZ ···

The interior design palette is soft and contemporary, with iconic Fendi furniture and a bespoke white oak finish offset by carbon fibre and finely crafted details in smoked oak, cream leather and stainless steel. The convivial upper saloon is one of the highlights on board with a dark gloss grand piano and a sculpted American-style bar made of rare white marble and framed in polished steel.