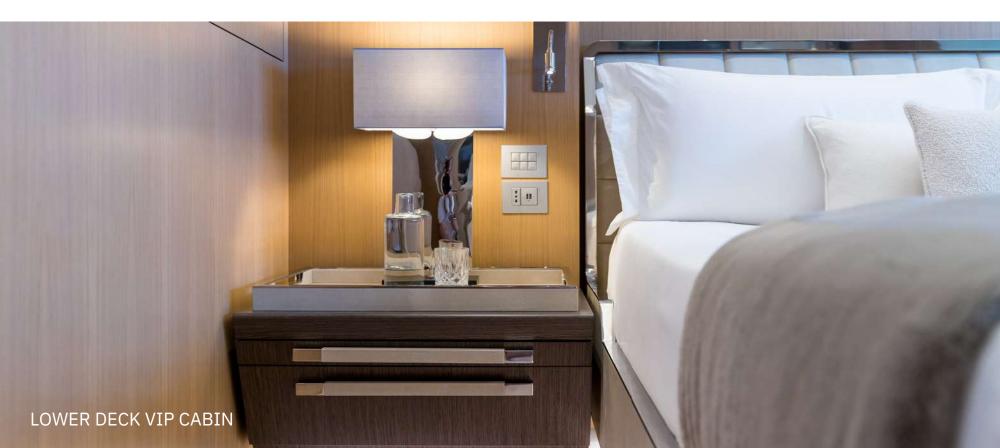

Among her unique features, ARTISAN boasts a generous convertible VIP cabin on the main deck with a private lounge. It also features an adjoining seventh cabin with small double bed and a balcony for exquisite panoramic ocean views, creating an exclusive retreat for relaxation and entertainment. This cabin can be converted into a massage room.

VIP CABIN LOUNGE

-

CIPULLO Dice Ludbergh Acc. Lest Streke

On the lower deck, there are four beautifully designed VIP cabins with super-king-sized bed - all with en-suite amenities. The two cabins forward have one pullman berth each.