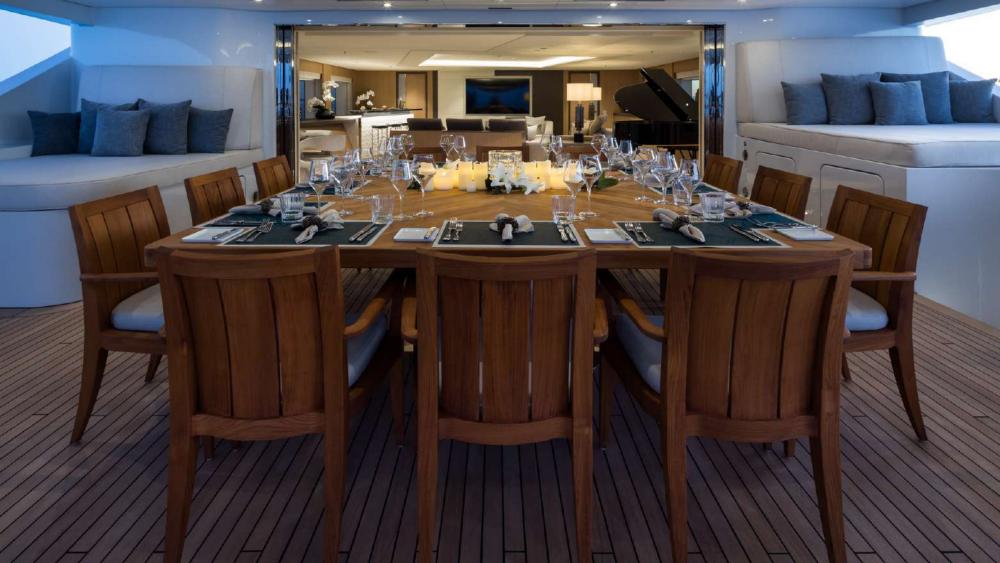

American a l UPPER DECK AFT DINING AREA

# **INTERIORS**

Guests are welcomed to an inviting living space tastefully designed by the German studio Birgit Otte Interior and the London-based design firm Bannenberg & Rowell. This unique collaboration resulted in an innovative arrangement of asymmetric interior spaces in which the main saloon, upper saloon and beach club lounge have all been rotated by 30 degrees. This subtle shift delivers a fresh perspective on yachting, offering unique views from every angle. It also imbues the main guest areas on board with a sense of relaxation and elegance.

MAIN DECK LOUNGE

-

T

NZ ···

The interior design palette is soft and contemporary, with iconic Fendi furniture and a bespoke white oak finish offset by carbon fibre and finely crafted details in smoked oak, cream leather and stainless steel. The convivial upper saloon is one of the highlights on board with a dark gloss grand piano and a sculpted American-style bar made of rare white marble and framed in polished steel.