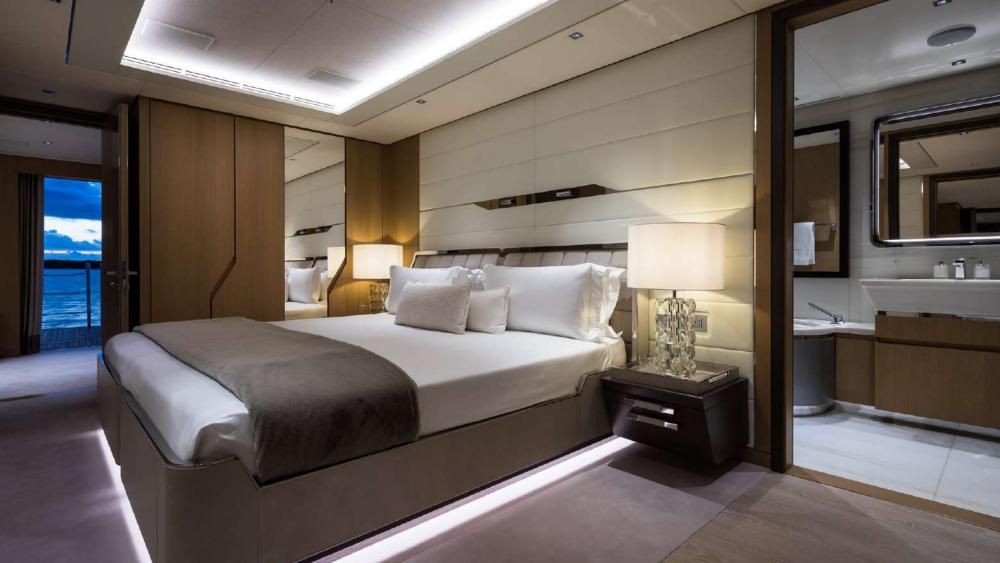

### ACCOMMODATION

The spacious Master suite spans 160 square meters. It features an office and a lounge area, two dressing rooms, two interconnected bathrooms, and a stunning array of forward-facing windows that provide an awe-inspiring 180-degree panoramic view. Additionally, the forward-facing bed offers a captivating panorama, overlooking a generous private bow terrace equipped with seating and sunpads at the forefront.