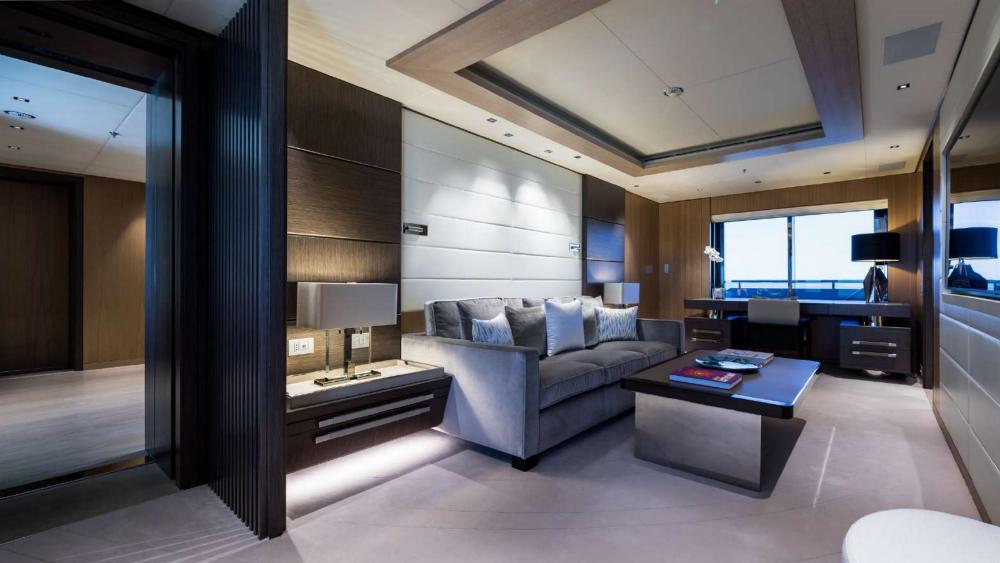

# **INTERIORS**

Guests are welcomed to an inviting living space tastefully designed by the German studio Birgit Otte Interior and the London-based design firm Bannenberg & Rowell. This unique collaboration resulted in an innovative arrangement of asymmetric interior spaces in which the main saloon, upper saloon and beach club lounge have all been rotated by 30 degrees. This subtle shift delivers a fresh perspective on yachting, offering unique views from every angle. It also imbues the main guest areas on board with a sense of relaxation and elegance.

MAIN DECK LOUNGE

-

T

NZ ···

The interior design palette is soft and contemporary, with iconic Fendi furniture and a bespoke white oak finish offset by carbon fibre and finely crafted details in smoked oak, cream leather and stainless steel. The convivial upper saloon is one of the highlights on board with a dark gloss grand piano and a sculpted American-style bar made of rare white marble and framed in polished steel.