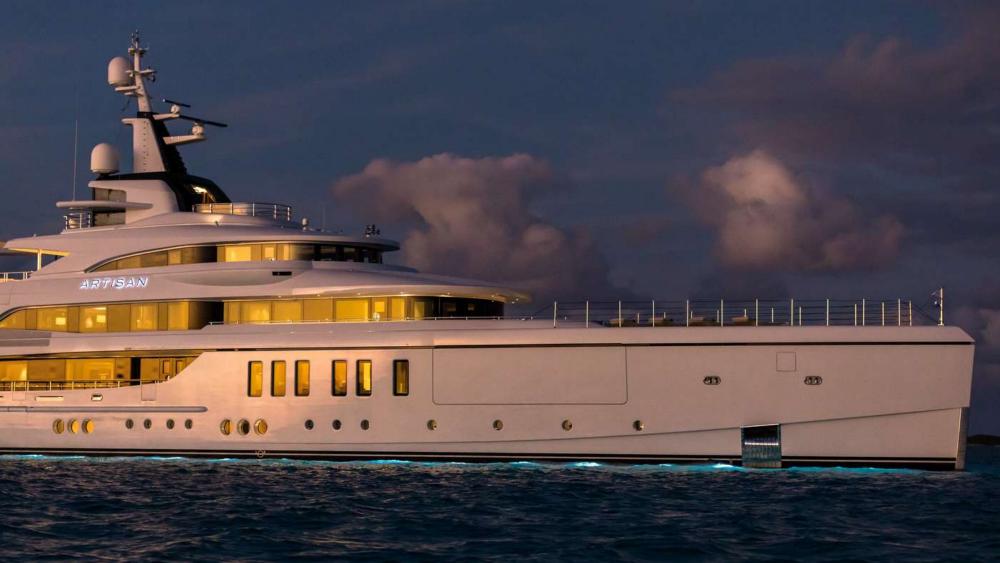

# ARTISAN

63M (206' 8") | BENETTI | 2019/2022

100

--- 44

ARTISAN

....

## MULTI-AWARD WINNING BENETTI

At 63m (207ft) with five decks including a top level gym and yoga deck perched high above the sundeck, ARTISAN is one of the largest yachts built by the Benetti shipyard – arguably Italy finest shipyard – with elegant full custom exterior lines drawn by Giorgio Cassetta. She is a highly versatile yacht suitable for families, ocean enthusiasts, and adventurers alike. Truly unique, ARTISAN is likely to turn heads in any harbour you might choose to grace with her presence.