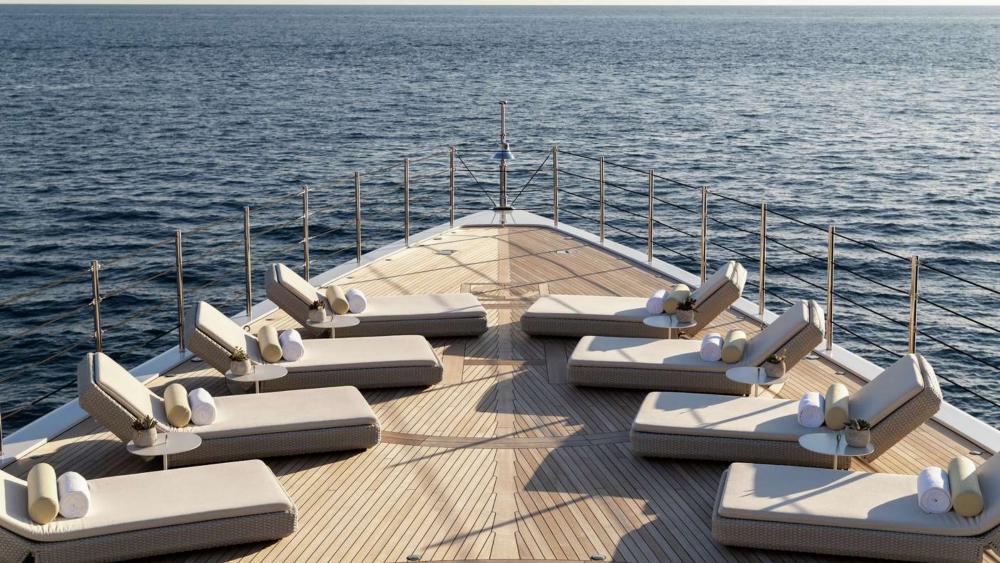

### ACCOMMODATION

The spacious Master suite spans 160 square meters. It features an office and a lounge area, two dressing rooms, two interconnected bathrooms, and a stunning array of forward-facing windows that provide an awe-inspiring 180-degree panoramic view. Additionally, the forward-facing bed offers a captivating panorama, overlooking a generous private bow terrace equipped with seating and sunpads at the forefront.