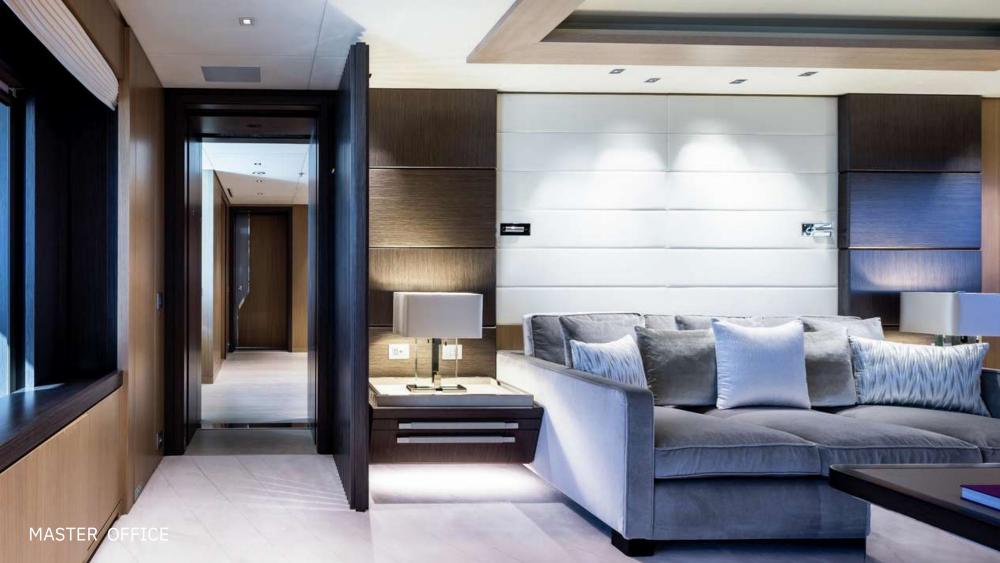

### ACCOMMODATION

The spacious Master suite spans 160 square meters. It features an office and a lounge area, two dressing rooms, two interconnected bathrooms, and a stunning array of forward-facing windows that provide an awe-inspiring 180-degree panoramic view. Additionally, the forward-facing bed offers a captivating panorama, overlooking a generous private bow terrace equipped with seating and sunpads at the forefront.