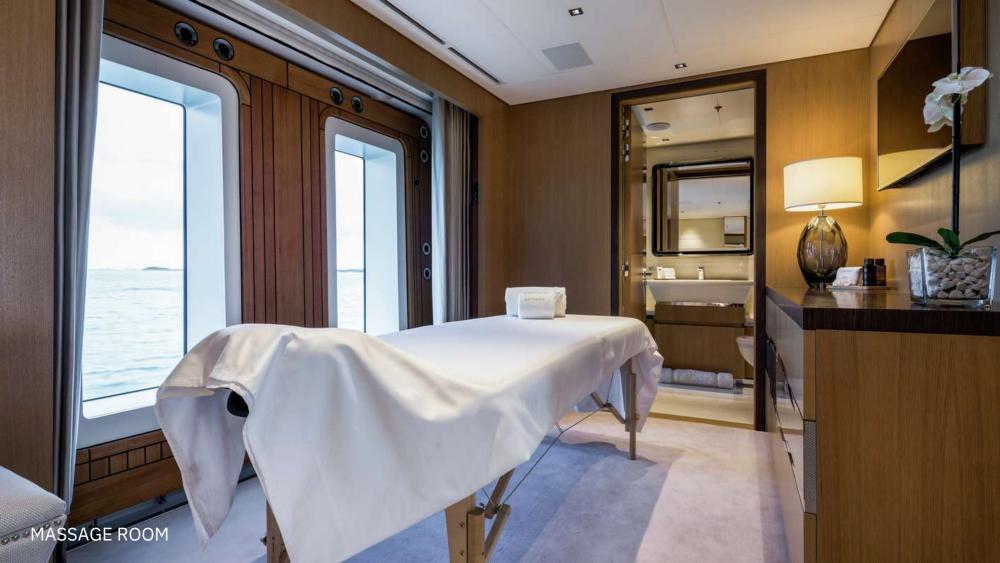

Among her unique features, ARTISAN boasts a generous convertible VIP cabin on the main deck with a private lounge. It also features an adjoining seventh cabin with small double bed and a balcony for exquisite panoramic ocean views, creating an exclusive retreat for relaxation and entertainment. This cabin can be converted into a massage room.