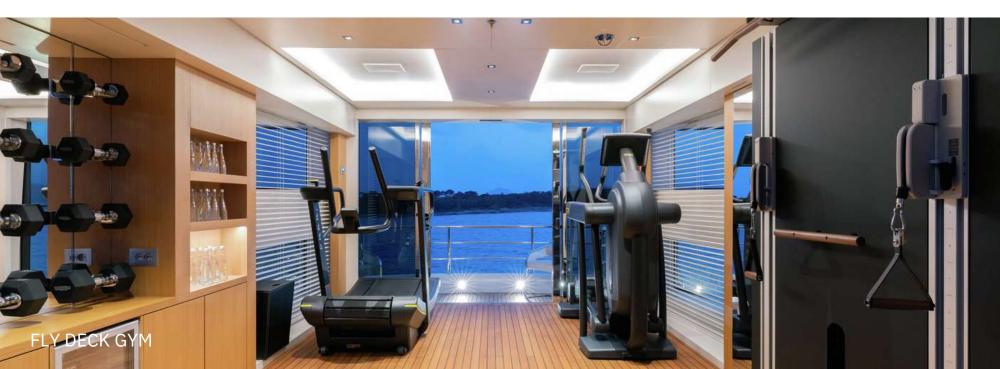

## LIFESTYLE

The shared social and entertainment areas of ARTISAN are equally impressive. Highlights of the yacht include a beach club, a fully-equipped fly deck gym, yoga studio offering spectacular 360° views and children's playroom. ARTISAN is equipped with a wide array of the latest watersports equipment, including 2 x Jetskis, 2 x SeaBobs, and a wealth of other exciting options. In addition, the professional and friendly crew of 15 are ready to welcome guests at any time and organise a varied charter with plenty of entertainment ashore and first-class service on board. A brand new 2023 44 Open Fjord is available for the guests to use.

## **FEATURED HIGHLIGHTS**

- ITALIAN PEDIGREE YACHT WITH AN EXQUISITE DESIGN FROM GIORGIO M. CASSETTA AND INTERIORS STYLED BY BANNENBERG & ROWELL
- AWARDED "WORLD SUPERYACHT 2020" AND "BEST EXTERIOR DESIGN 2019" AT THE WORLD YACHT TROPHIES
- IMPRESSIVE OPEN BEACH CLUB WITH FOLD-DOWN TERRACES
- VAST 160-SQM MASTER SUITE WITH PRIVATE FORWARD DECK, OWNER'S OFFICE AND LOUNGE AREA
- MAIN DECK VIP CABIN INCLUDING A SPACIOUS LOUNGE AND ADJOINING SEVENTH CABIN/MASSAGE ROOM
- FIFTH-LEVEL FULLY EQUIPPED GYM AND YOGA DECK OFFERING SPECTACULAR 360° VIEWS
- ELEVATOR CONNECTING EACH DECK
- CHILD FRIENDLY YACHT WITH LARGE SEA POOL AND TOYS
- BRAND NEW 44 OPEN FJORD CHASE TENDER & EXTENSIVE WATERSPORTS EQUIPMENT