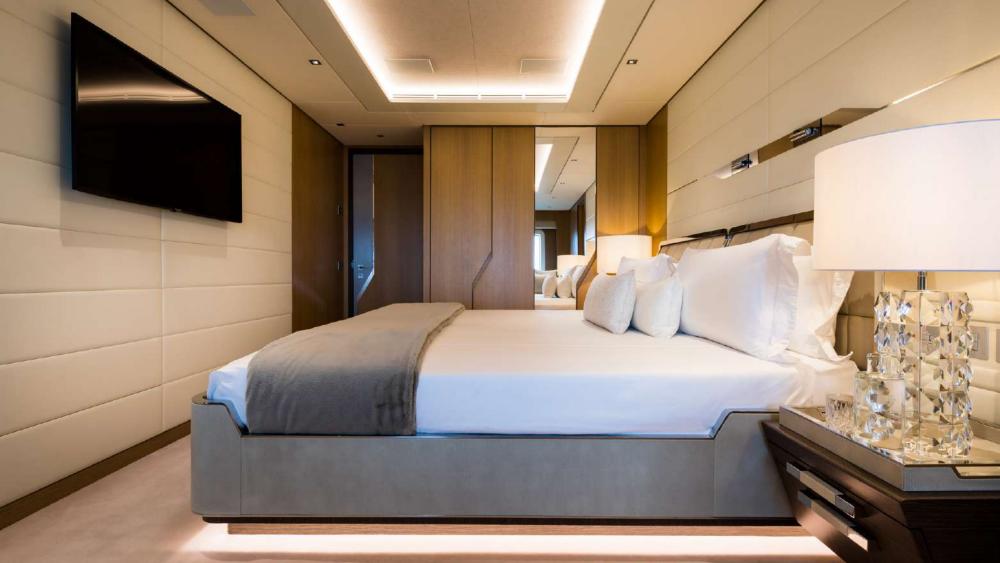

### ACCOMMODATION

The spacious Master suite spans 160 square meters. It features an office and a lounge area, two dressing rooms, two interconnected bathrooms, and a stunning array of forward-facing windows that provide an awe-inspiring 180-degree panoramic view. Additionally, the forward-facing bed offers a captivating panorama, overlooking a generous private bow terrace equipped with seating and sunpads at the forefront.