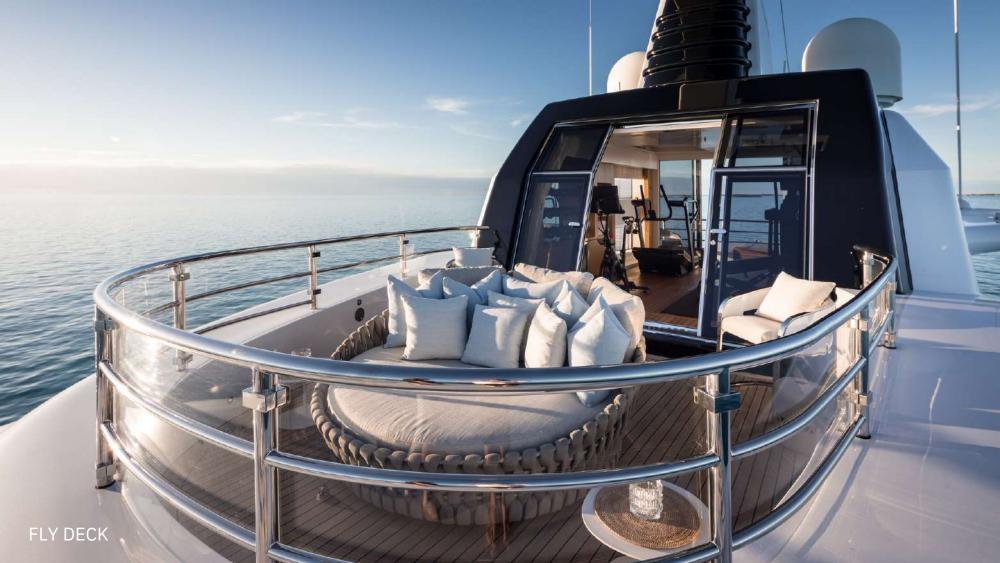

## LIFESTYLE

The shared social and entertainment areas of ARTISAN are equally impressive. Highlights of the yacht include a beach club, a fully-equipped fly deck gym, yoga studio offering spectacular 360° views and children's playroom. ARTISAN is equipped with a wide array of the latest watersports equipment, including 2 x Jetskis, 2 x SeaBobs, and a wealth of other exciting options. In addition, the professional and friendly crew of 15 are ready to welcome guests at any time and organise a varied charter with plenty of entertainment ashore and first-class service on board. A brand new 2023 44 Open Fjord is available for the guests to use.