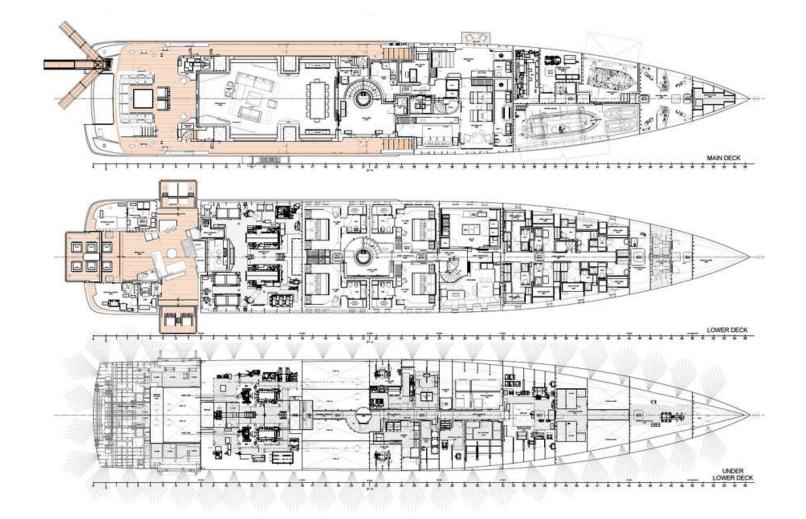

uarters, therefore it is recommended for families and staff only.



## **FEATURED HIGHLIGHTS**

- ITALIAN PEDIGREE YACHT WITH AN EXQUISITE DESIGN FROM GIORGIO M. CASSETTA AND INTERIORS STYLED BY BANNENBERG & ROWELL
- AWARDED "WORLD SUPERYACHT 2020" AND "BEST EXTERIOR DESIGN 2019" AT THE WORLD YACHT TROPHIES
- IMPRESSIVE OPEN BEACH CLUB WITH FOLD-DOWN TERRACES
- VAST 160-SQM MASTER SUITE WITH PRIVATE FORWARD DECK, OWNER'S OFFICE AND LOUNGE AREA
- MAIN DECK VIP CABIN INCLUDING A SPACIOUS LOUNGE AND ADJOINING SEVENTH CABIN/MASSAGE ROOM
- FIFTH-LEVEL FULLY EQUIPPED GYM AND YOGA DECK OFFERING SPECTACULAR 360° VIEWS
- ELEVATOR CONNECTING EACH DECK
- CHILD FRIENDLY YACHT WITH LARGE SEA POOL AND TOYS
- BRAND NEW 44 OPEN FJORD CHASE TENDER & EXTENSIVE WATERSPORTS EQUIPMENT



GENERAL ARRANGEMENT



**GENERAL ARRANGEMENT**