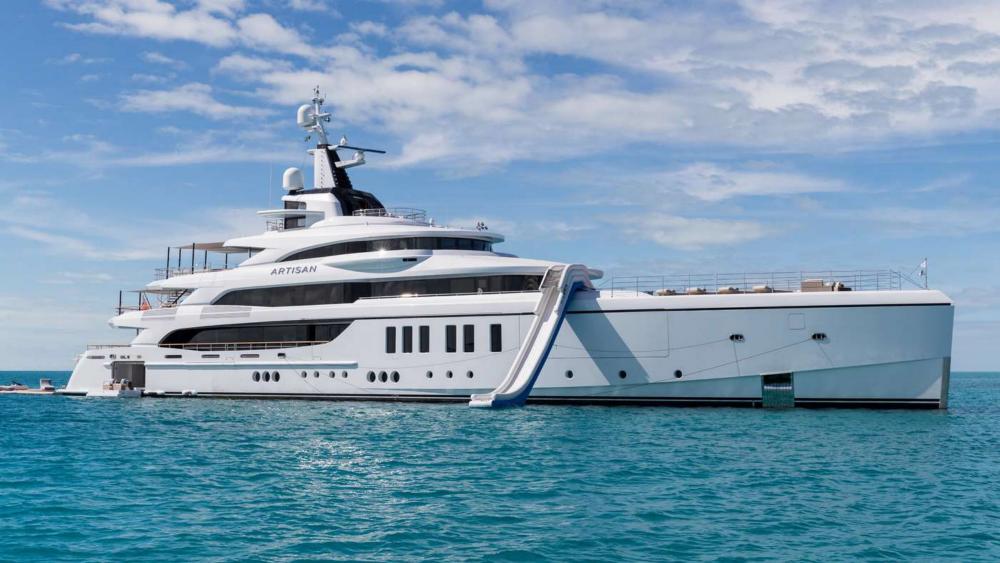

# ARTISAN

63M (206' 8") | BENETTI | 2019/2022

100

--- 44

ARTISAN

....

## MULTI-AWARD WINNING BENETTI

At 63m (207ft) with five decks including a top level gym and yoga deck perched high above the sundeck, ARTISAN is one of the largest yachts built by the Benetti shipyard – arguably Italy finest shipyard – with elegant full custom exterior lines drawn by Giorgio Cassetta. She is a highly versatile yacht suitable for families, ocean enthusiasts, and adventurers alike. Truly unique, ARTISAN is likely to turn heads in any harbour you might choose to grace with her presence.

# WELCOME ON BOARD

ARTISAN, featuring a steel hull and aluminum superstructure, claims the prestigious title of World Superyacht Awards Winner in 2020 and Best Exterior Design at the World Yacht Trophies in 2019. ARTISAN glorious outside and inside spaces predominantly showcase carbon, polished steel, and bleached oak, elegantly enhanced with luxurious leather inserts. The bridge deck is 14m-long with a bar and spa pool, spacious sunpads and seating areas. On the upper deck aft, there is a powerful heating system to ensure that the guests can always dine and lounge outside in comfort, at any time of the year.