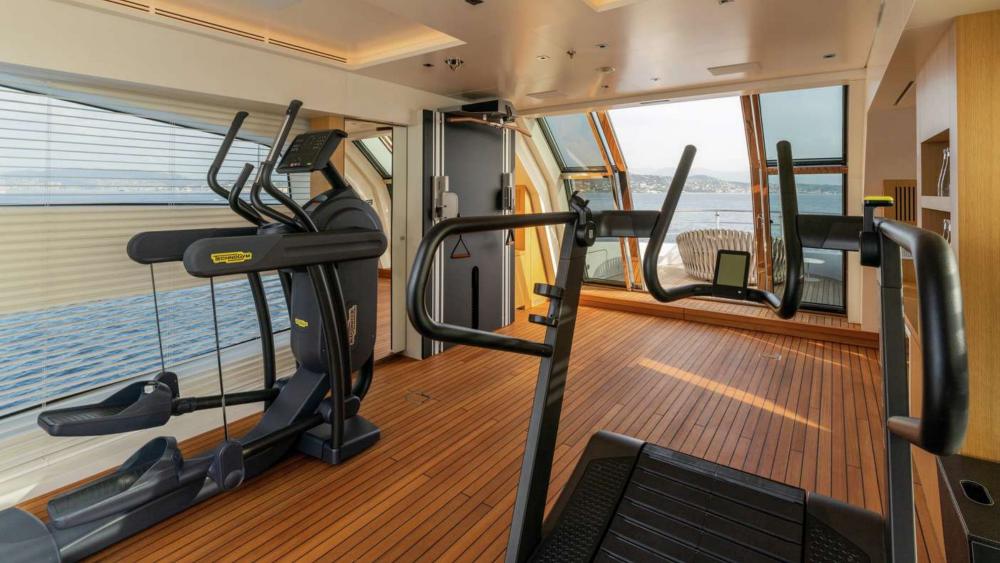

## LIFESTYLE

The shared social and entertainment areas of ARTISAN are equally impressive. Highlights of the yacht include a beach club, a fully-equipped fly deck gym, yoga studio offering spectacular 360° views and children's playroom. ARTISAN is equipped with a wide array of the latest watersports equipment, including 2 x Jetskis, 2 x SeaBobs, and a wealth of other exciting options. In addition, the professional and friendly crew of 15 are ready to welcome guests at any time and organise a varied charter with plenty of entertainment ashore and first-class service on board. A brand new 2023 44 Open Fjord is available for the guests to use.

## **FEATURED HIGHLIGHTS**

- ITALIAN PEDIGREE YACHT WITH AN EXQUISITE DESIGN FROM GIORGIO M. CASSETTA AND INTERIORS STYLED BY BANNENBERG & ROWELL
- AWARDED "WORLD SUPERYACHT 2020" AND "BEST EXTERIOR DESIGN 2019" AT THE WORLD YACHT TROPHIES
- IMPRESSIVE OPEN BEACH CLUB WITH FOLD-DOWN TERRACES
- VAST 160-SQM MASTER SUITE WITH PRIVATE FORWARD DECK, OWNER'S OFFICE AND LOUNGE AREA
- MAIN DECK VIP CABIN INCLUDING A SPACIOUS LOUNGE AND ADJOINING SEVENTH CABIN/MASSAGE ROOM
- FIFTH-LEVEL FULLY EQUIPPED GYM AND YOGA DECK OFFERING SPECTACULAR 360° VIEWS
- ELEVATOR CONNECTING EACH DECK
- CHILD FRIENDLY YACHT WITH LARGE SEA POOL AND TOYS
- BRAND NEW 44 OPEN FJORD CHASE TENDER & EXTENSIVE WATERSPORTS EQUIPMENT