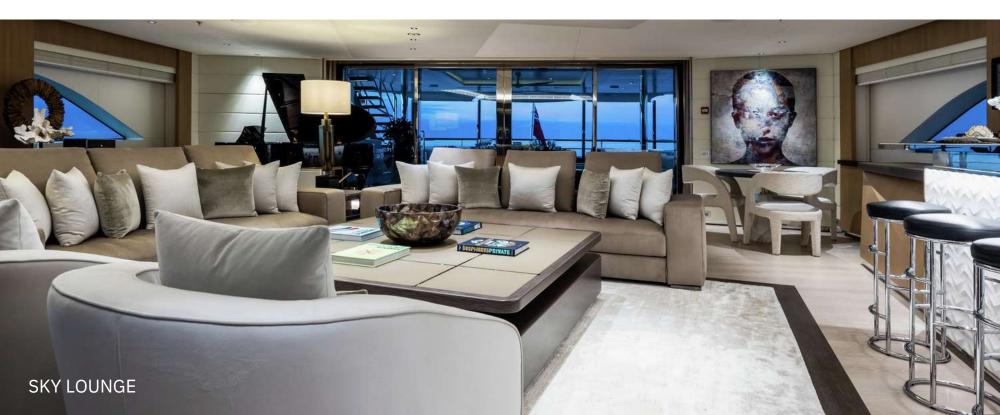

MAIN DECK LOUNGE

-

T

NZ ···

The interior design palette is soft and contemporary, with iconic Fendi furniture and a bespoke white oak finish offset by carbon fibre and finely crafted details in smoked oak, cream leather and stainless steel. The convivial upper saloon is one of the highlights on board with a dark gloss grand piano and a sculpted American-style bar made of rare white marble and framed in polished steel.