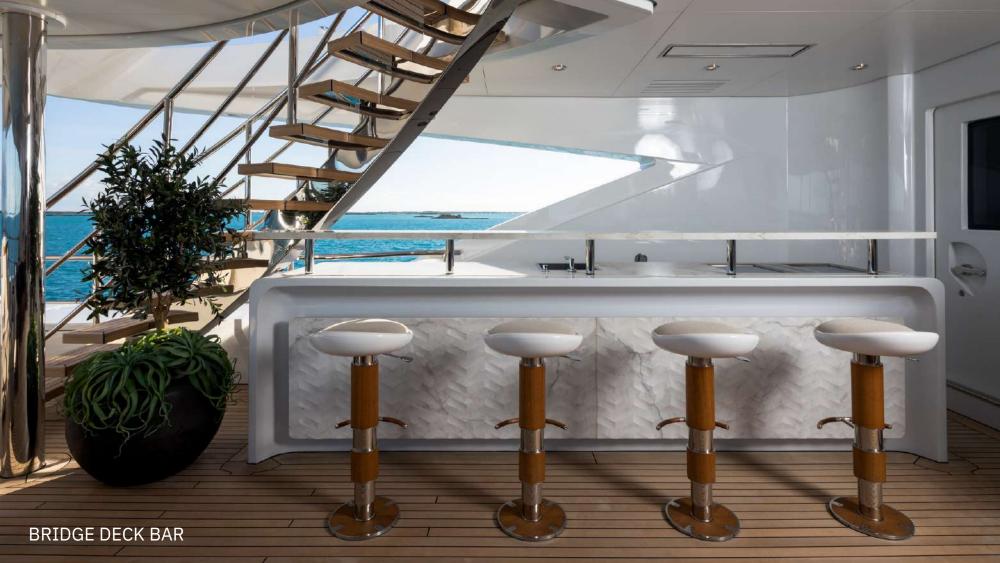

# WELCOME ON BOARD

ARTISAN, featuring a steel hull and aluminum superstructure, claims the prestigious title of World Superyacht Awards Winner in 2020 and Best Exterior Design at the World Yacht Trophies in 2019. ARTISAN glorious outside and inside spaces predominantly showcase carbon, polished steel, and bleached oak, elegantly enhanced with luxurious leather inserts. The bridge deck is 14m-long with a bar and spa pool, spacious sunpads and seating areas. On the upper deck aft, there is a powerful heating system to ensure that the guests can always dine and lounge outside in comfort, at any time of the year.