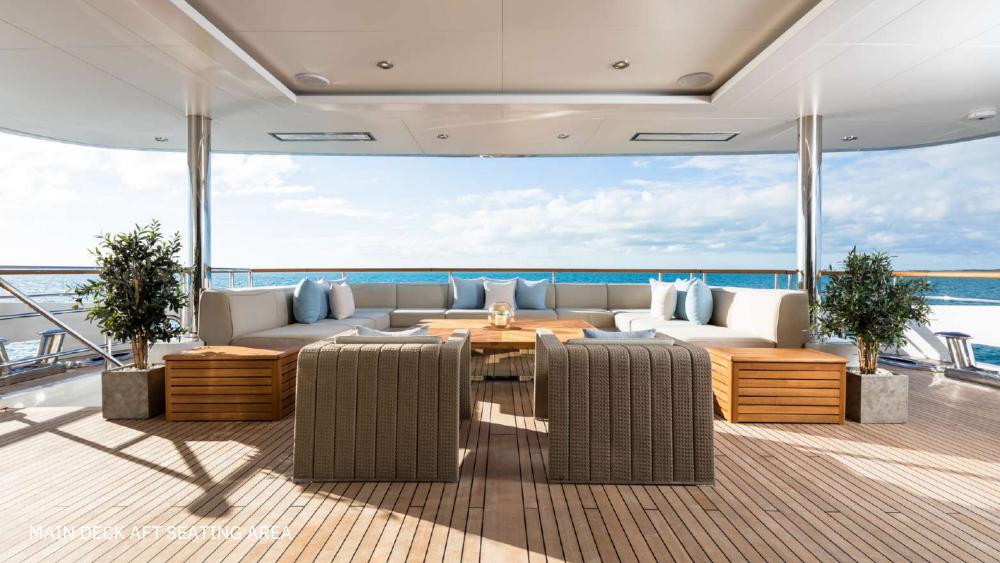

# WELCOME ON BOARD

ARTISAN, featuring a steel hull and aluminum superstructure, claims the prestigious title of World Superyacht Awards Winner in 2020 and Best Exterior Design at the World Yacht Trophies in 2019. ARTISAN glorious outside and inside spaces predominantly showcase carbon, polished steel, and bleached oak, elegantly enhanced with luxurious leather inserts. The bridge deck is 14m-long with a bar and spa pool, spacious sunpads and seating areas. On the upper deck aft, there is a powerful heating system to ensure that the guests can always dine and lounge outside in comfort, at any time of the year.