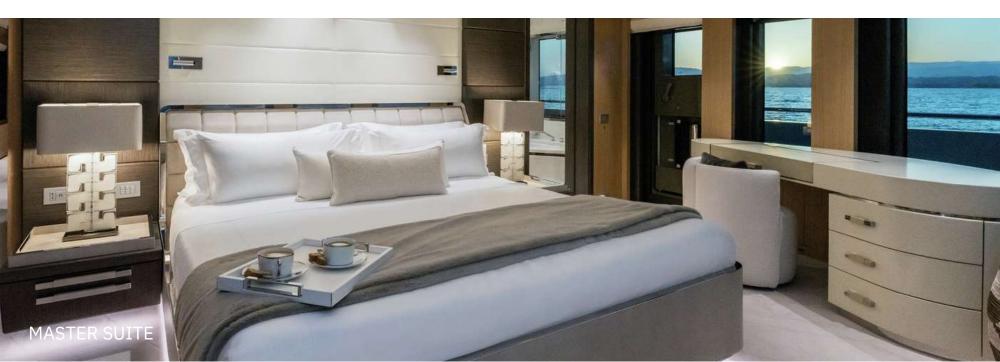

### ACCOMMODATION

The spacious Master suite spans 160 square meters. It features an office and a lounge area, two dressing rooms, two interconnected bathrooms, and a stunning array of forward-facing windows that provide an awe-inspiring 180-degree panoramic view. Additionally, the forward-facing bed offers a captivating panorama, overlooking a generous private bow terrace equipped with seating and sunpads at the forefront.