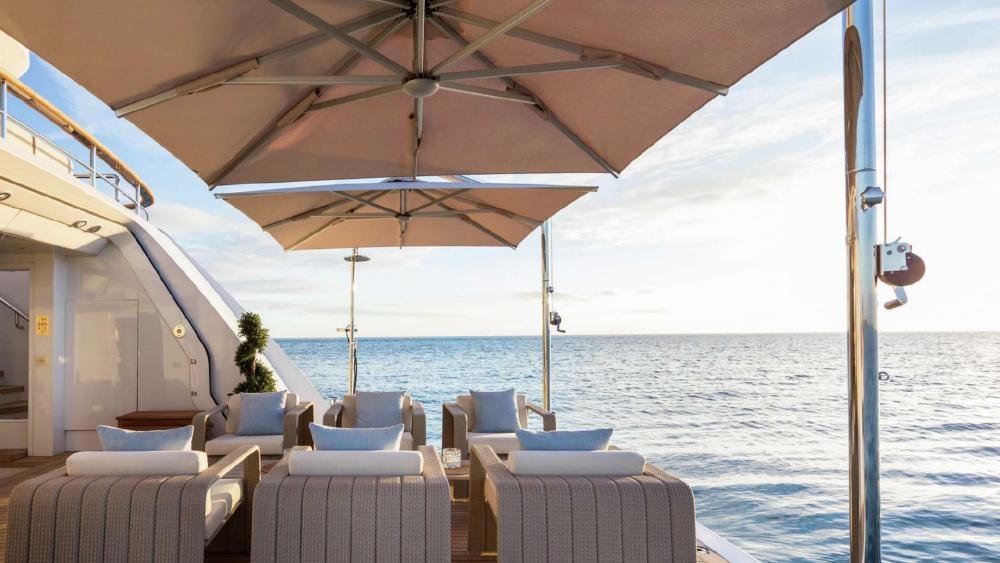

# WELCOME ON BOARD

ARTISAN, featuring a steel hull and aluminum superstructure, claims the prestigious title of World Superyacht Awards Winner in 2020 and Best Exterior Design at the World Yacht Trophies in 2019. ARTISAN glorious outside and inside spaces predominantly showcase carbon, polished steel, and bleached oak, elegantly enhanced with luxurious leather inserts. The bridge deck is 14m-long with a bar and spa pool, spacious sunpads and seating areas. On the upper deck aft, there is a powerful heating system to ensure that the guests can always dine and lounge outside in comfort, at any time of the year.

## LIFESTYLE

The shared social and entertainment areas of ARTISAN are equally impressive. Highlights of the yacht include a beach club, a fully-equipped fly deck gym, yoga studio offering spectacular 360° views and children's playroom. ARTISAN is equipped with a wide array of the latest watersports equipment, including 2 x Jetskis, 2 x SeaBobs, and a wealth of other exciting options. In addition, the professional and friendly crew of 15 are ready to welcome guests at any time and organise a varied charter with plenty of entertainment ashore and first-class service on board. A brand new 2023 44 Open Fjord is available for the guests to use.