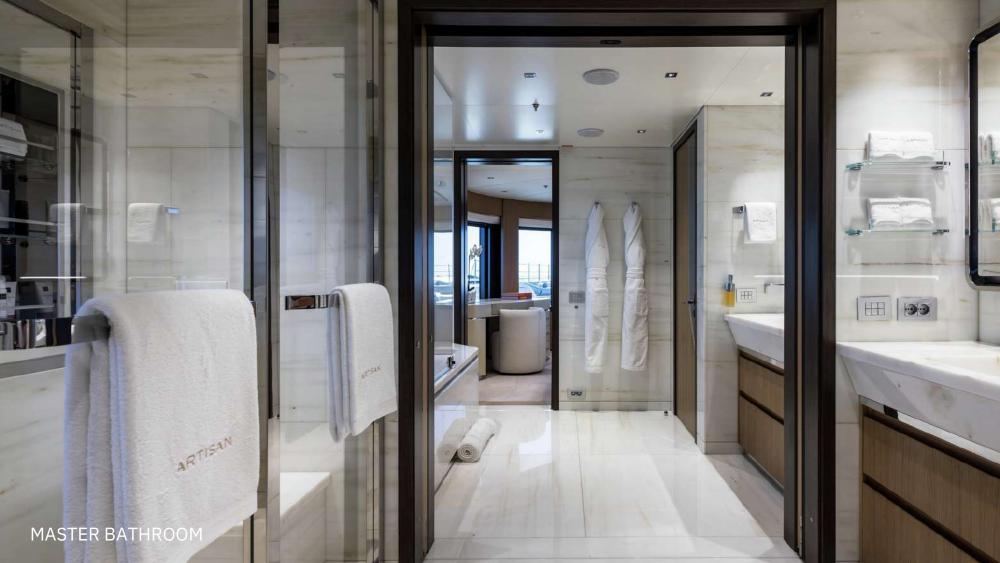

### ACCOMMODATION

The spacious Master suite spans 160 square meters. It features an office and a lounge area, two dressing rooms, two interconnected bathrooms, and a stunning array of forward-facing windows that provide an awe-inspiring 180-degree panoramic view. Additionally, the forward-facing bed offers a captivating panorama, overlooking a generous private bow terrace equipped with seating and sunpads at the forefront.