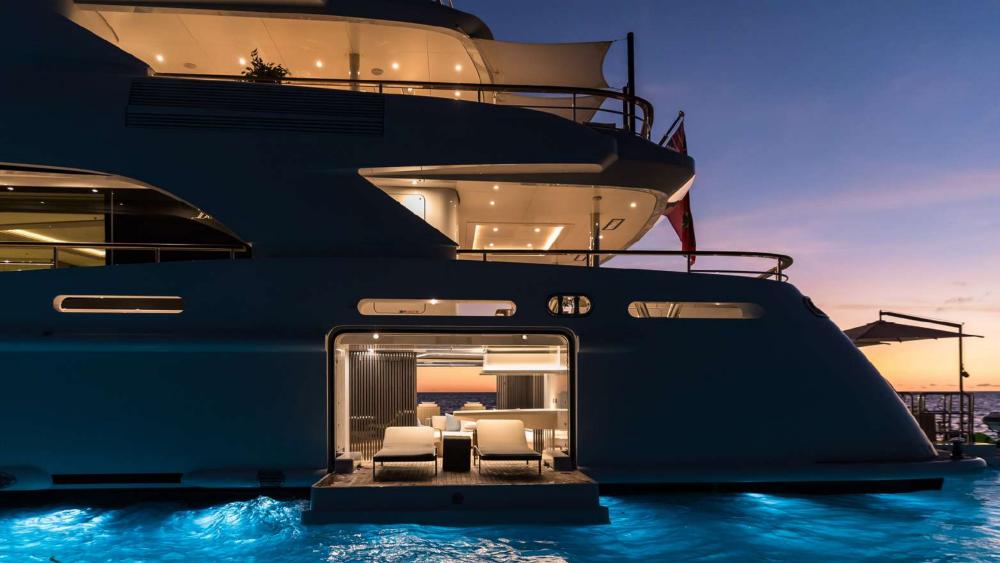

# WELCOME ON BOARD

ARTISAN, featuring a steel hull and aluminum superstructure, claims the prestigious title of World Superyacht Awards Winner in 2020 and Best Exterior Design at the World Yacht Trophies in 2019. ARTISAN glorious outside and inside spaces predominantly showcase carbon, polished steel, and bleached oak, elegantly enhanced with luxurious leather inserts. The bridge deck is 14m-long with a bar and spa pool, spacious sunpads and seating areas. On the upper deck aft, there is a powerful heating system to ensure that the guests can always dine and lounge outside in comfort, at any time of the year.

SEA POOL & WATERTOYS