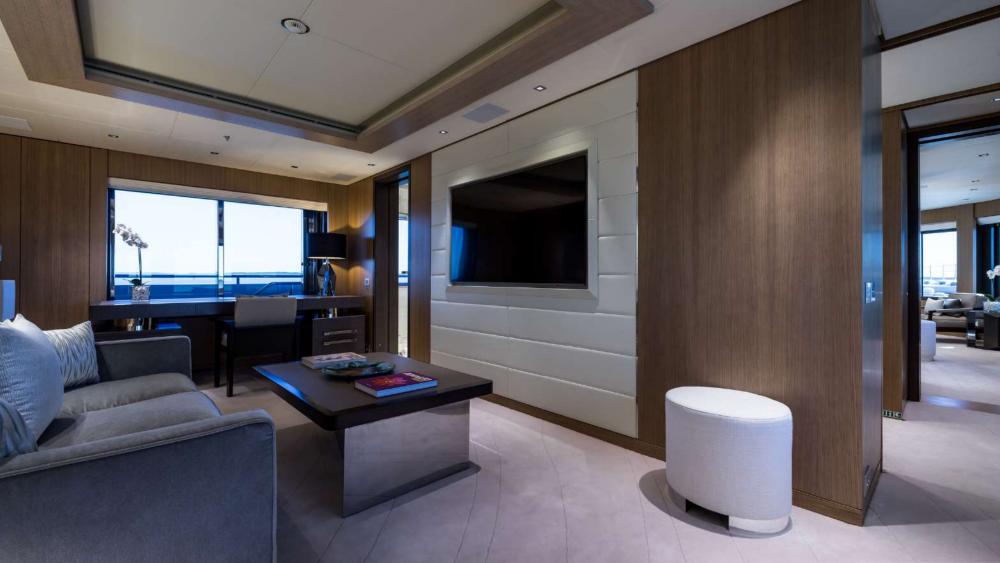

# **INTERIORS**

Guests are welcomed to an inviting living space tastefully designed by the German studio Birgit Otte Interior and the London-based design firm Bannenberg & Rowell. This unique collaboration resulted in an innovative arrangement of asymmetric interior spaces in which the main saloon, upper saloon and beach club lounge have all been rotated by 30 degrees. This subtle shift delivers a fresh perspective on yachting, offering unique views from every angle. It also imbues the main guest areas on board with a sense of relaxation and elegance.

MAIN DECK LOUNGE

-

T

NZ ···

The interior design palette is soft and contemporary, with iconic Fendi furniture and a bespoke white oak finish offset by carbon fibre and finely crafted details in smoked oak, cream leather and stainless steel. The convivial upper saloon is one of the highlights on board with a dark gloss grand piano and a sculpted American-style bar made of rare white marble and framed in polished steel.