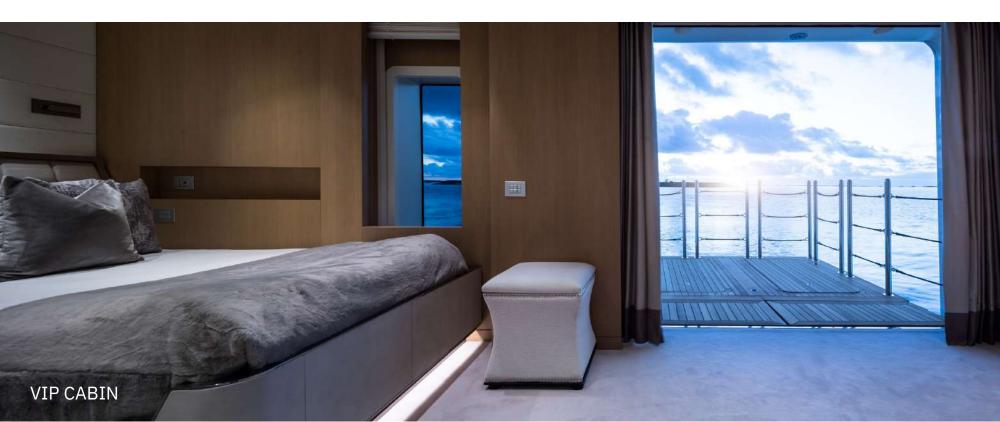

Among her unique features, ARTISAN boasts a generous convertible VIP cabin on the main deck with a private lounge. It also features an adjoining seventh cabin with small double bed and a balcony for exquisite panoramic ocean views, creating an exclusive retreat for relaxation and entertainment. This cabin can be converted into a massage room.

VIP CABIN LOUNGE

-

CIPULLO Dice Ludbergh Acc. Lest Streke

On the lower deck, there are four beautifully designed VIP cabins with super-king-sized bed - all with en-suite amenities. The two cabins forward have one pullman berth each.