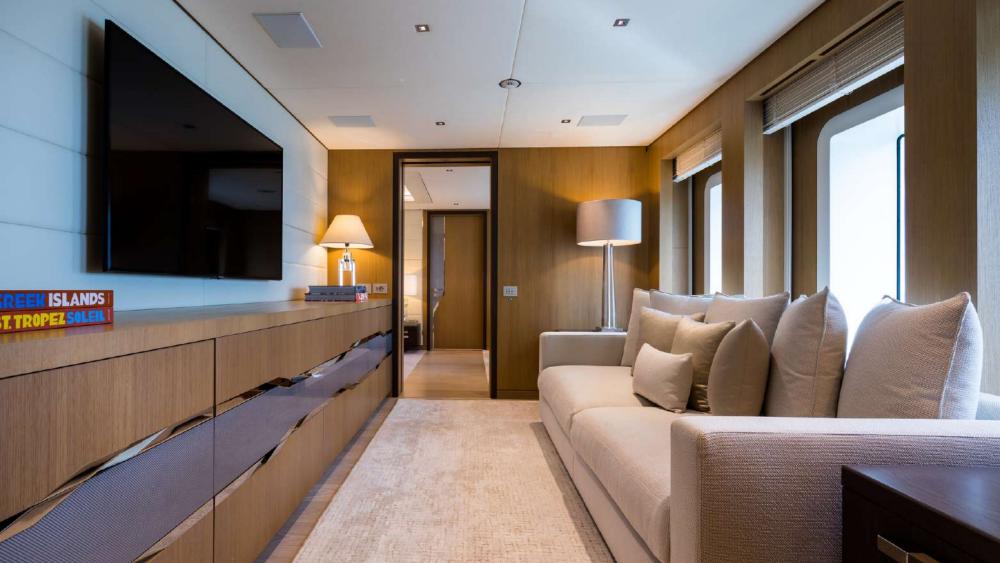

# **INTERIORS**

Guests are welcomed to an inviting living space tastefully designed by the German studio Birgit Otte Interior and the London-based design firm Bannenberg & Rowell. This unique collaboration resulted in an innovative arrangement of asymmetric interior spaces in which the main saloon, upper saloon and beach club lounge have all been rotated by 30 degrees. This subtle shift delivers a fresh perspective on yachting, offering unique views from every angle. It also imbues the main guest areas on board with a sense of relaxation and elegance.

MAIN DECK LOUNGE

-

T

NZ ···

The interior design palette is soft and contemporary, with iconic Fendi furniture and a bespoke white oak finish offset by carbon fibre and finely crafted details in smoked oak, cream leather and stainless steel. The convivial upper saloon is one of the highlights on board with a dark gloss grand piano and a sculpted American-style bar made of rare white marble and framed in polished steel.