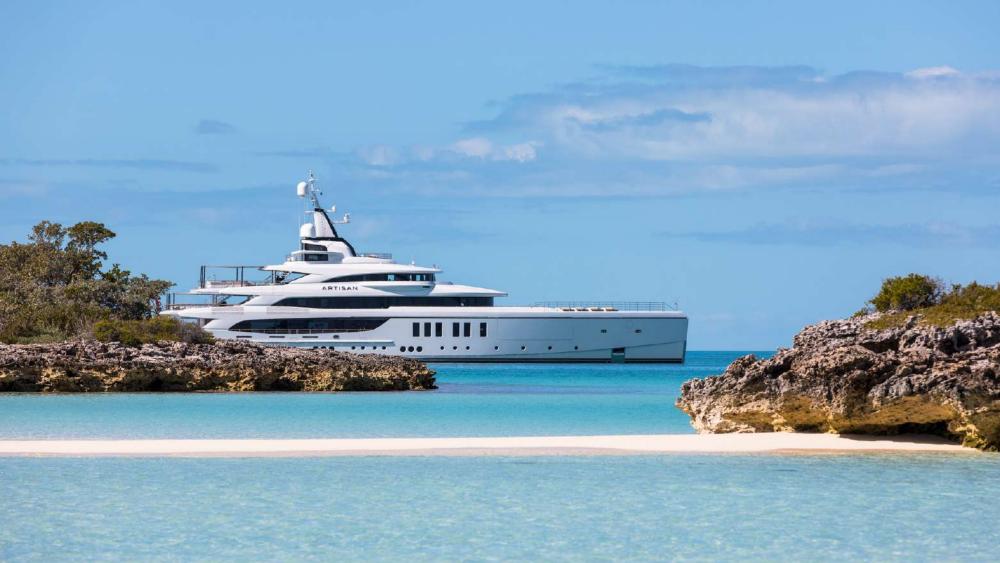

# ARTISAN

63M (206' 8") | BENETTI | 2019/2022

100

--- 44

ARTISAN

....

## MULTI-AWARD WINNING BENETTI

At 63m (207ft) with five decks including a top level gym and yoga deck perched high above the sundeck, ARTISAN is one of the largest yachts built by the Benetti shipyard – arguably Italy finest shipyard – with elegant full custom exterior lines drawn by Giorgio Cassetta. She is a highly versatile yacht suitable for families, ocean enthusiasts, and adventurers alike. Truly unique, ARTISAN is likely to turn heads in any harbour you might choose to grace with her presence.

# WELCOME ON BOARD

ARTISAN, featuring a steel hull and aluminum superstructure, claims the prestigious title of World Superyacht Awards Winner in 2020 and Best Exterior Design at the World Yacht Trophies in 2019. ARTISAN glorious outside and inside spaces predominantly showcase carbon, polished steel, and bleached oak, elegantly enhanced with luxurious leather inserts. The bridge deck is 14m-long with a bar and spa pool, spacious sunpads and seating areas. On the upper deck aft, there is a powerful heating system to ensure that the guests can always dine and lounge outside in comfort, at any time of the year.