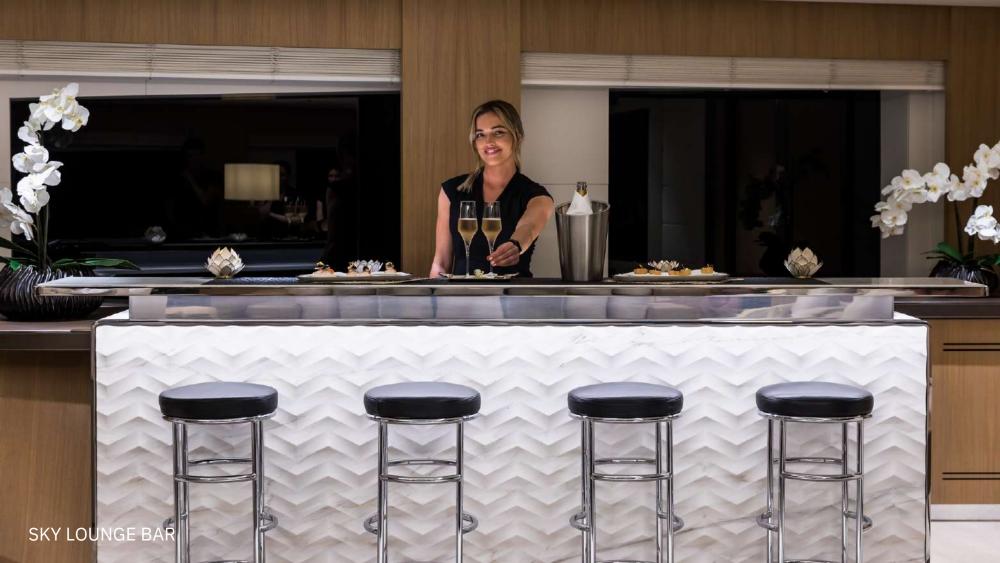

MAIN DECK LOUNGE

-

T

NZ ···

The interior design palette is soft and contemporary, with iconic Fendi furniture and a bespoke white oak finish offset by carbon fibre and finely crafted details in smoked oak, cream leather and stainless steel. The convivial upper saloon is one of the highlights on board with a dark gloss grand piano and a sculpted American-style bar made of rare white marble and framed in polished steel.