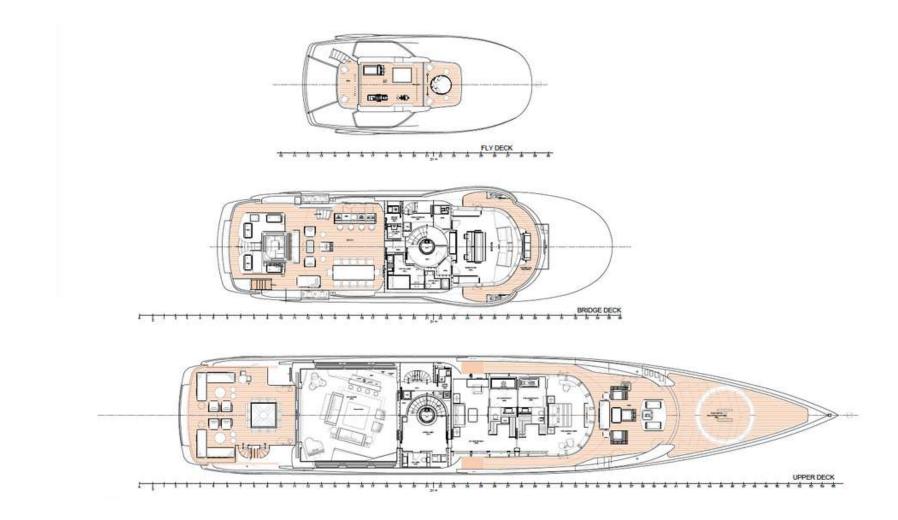

h the VIP or the crew quarters, therefore it is recommended for families and staff only.



## **FEATURED HIGHLIGHTS**

- ITALIAN PEDIGREE YACHT WITH AN EXQUISITE DESIGN FROM GIORGIO M. CASSETTA AND INTERIORS STYLED BY BANNENBERG & ROWELL
- AWARDED "WORLD SUPERYACHT 2020" AND "BEST EXTERIOR DESIGN 2019" AT THE WORLD YACHT TROPHIES
- IMPRESSIVE OPEN BEACH CLUB WITH FOLD-DOWN TERRACES
- VAST 160-SQM MASTER SUITE WITH PRIVATE FORWARD DECK, OWNER'S OFFICE AND LOUNGE AREA
- MAIN DECK VIP CABIN INCLUDING A SPACIOUS LOUNGE AND ADJOINING SEVENTH CABIN/MASSAGE ROOM
- FIFTH-LEVEL FULLY EQUIPPED GYM AND YOGA DECK OFFERING SPECTACULAR 360° VIEWS
- ELEVATOR CONNECTING EACH DECK
- CHILD FRIENDLY YACHT WITH LARGE SEA POOL AND TOYS
- BRAND NEW 44 OPEN FJORD CHASE TENDER & EXTENSIVE WATERSPORTS EQUIPMENT



GENERAL ARRANGEMENT



**GENERAL ARRANGEMENT**