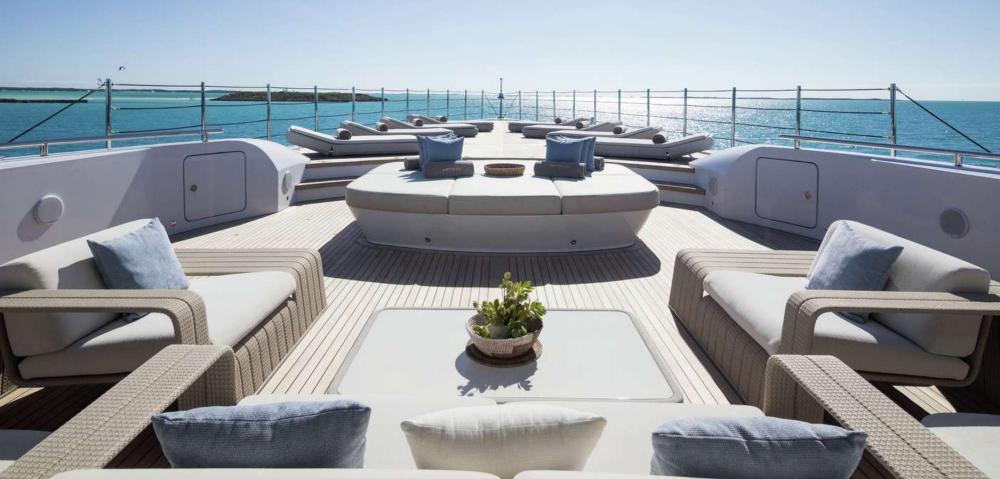

# WELCOME ON BOARD

ARTISAN, featuring a steel hull and aluminum superstructure, claims the prestigious title of World Superyacht Awards Winner in 2020 and Best Exterior Design at the World Yacht Trophies in 2019. ARTISAN glorious outside and inside spaces predominantly showcase carbon, polished steel, and bleached oak, elegantly enhanced with luxurious leather inserts. The bridge deck is 14m-long with a bar and spa pool, spacious sunpads and seating areas. On the upper deck aft, there is a powerful heating system to ensure that the guests can always dine and lounge outside in comfort, at any time of the year.

#### OW SEATING AREA

Con

BRIDGE DECK AFT

-

segin

1

-

- ANI