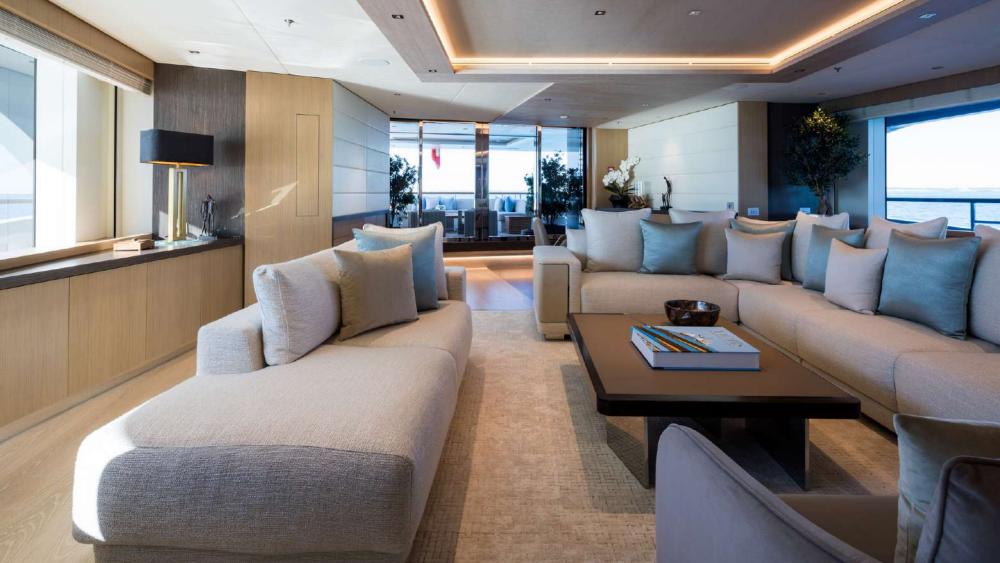

# **INTERIORS**

Guests are welcomed to an inviting living space tastefully designed by the German studio Birgit Otte Interior and the London-based design firm Bannenberg & Rowell. This unique collaboration resulted in an innovative arrangement of asymmetric interior spaces in which the main saloon, upper saloon and beach club lounge have all been rotated by 30 degrees. This subtle shift delivers a fresh perspective on yachting, offering unique views from every angle. It also imbues the main guest areas on board with a sense of relaxation and elegance.

MAIN DECK LOUNGE

-

T

NZ ···

The interior design palette is soft and contemporary, with iconic Fendi furniture and a bespoke white oak finish offset by carbon fibre and finely crafted details in smoked oak, cream leather and stainless steel. The convivial upper saloon is one of the highlights on board with a dark gloss grand piano and a sculpted American-style bar made of rare white marble and framed in polished steel.