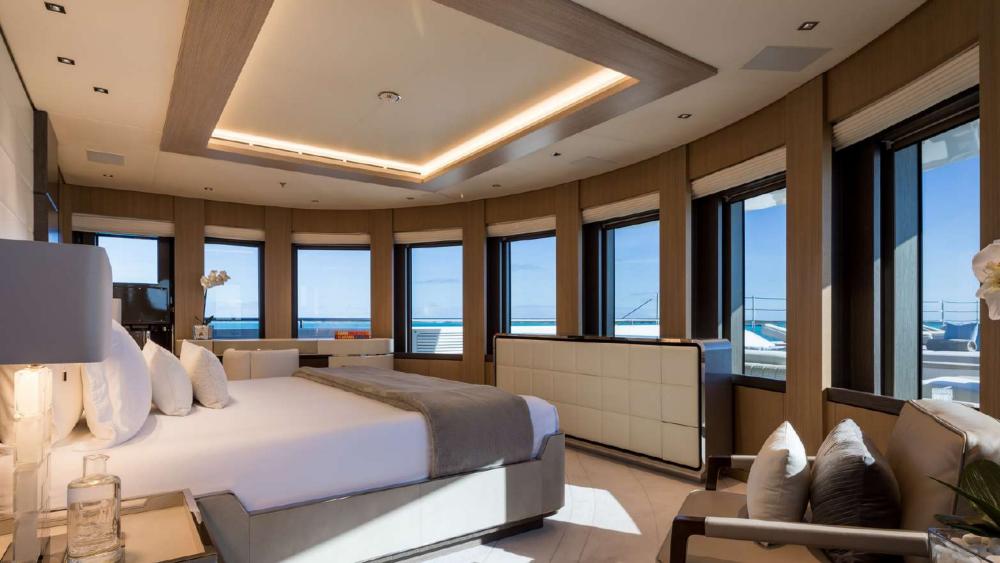

### ACCOMMODATION

The spacious Master suite spans 160 square meters. It features an office and a lounge area, two dressing rooms, two interconnected bathrooms, and a stunning array of forward-facing windows that provide an awe-inspiring 180-degree panoramic view. Additionally, the forward-facing bed offers a captivating panorama, overlooking a generous private bow terrace equipped with seating and sunpads at the forefront.